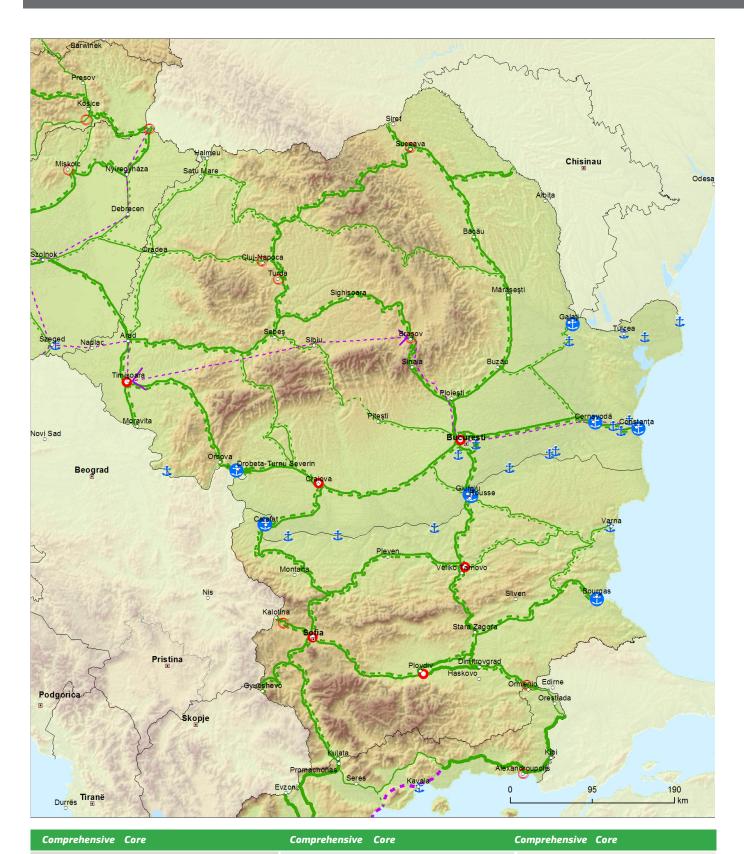

High speed rail / Completed

High speed rail / Planned

To be upgraded to high speed rail

Conventional rail / Completed

Conventional rail / Planned

Conventional rail / To be upgraded

Ports

RRT