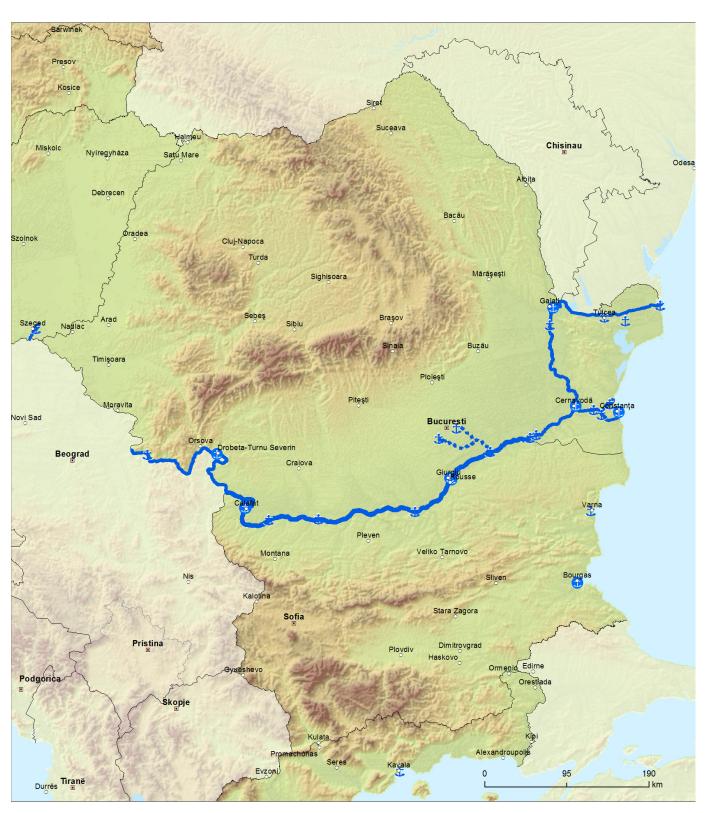

## Comprehensive & Core Networks: Inland waterways and ports

## BE BG CZ DK DE EE IE EL ES FR HR IT CY LV LT LU HU MT NL AT PL PT RO SI SK FI SE UK

| Core                                                                                      | Comprehensive | Core  |
|-------------------------------------------------------------------------------------------|---------------|-------|
| Inland Waterways / Completed Inland Waterways / To be upgraded Inland Waterways / Planned | † Ports       | Ports |