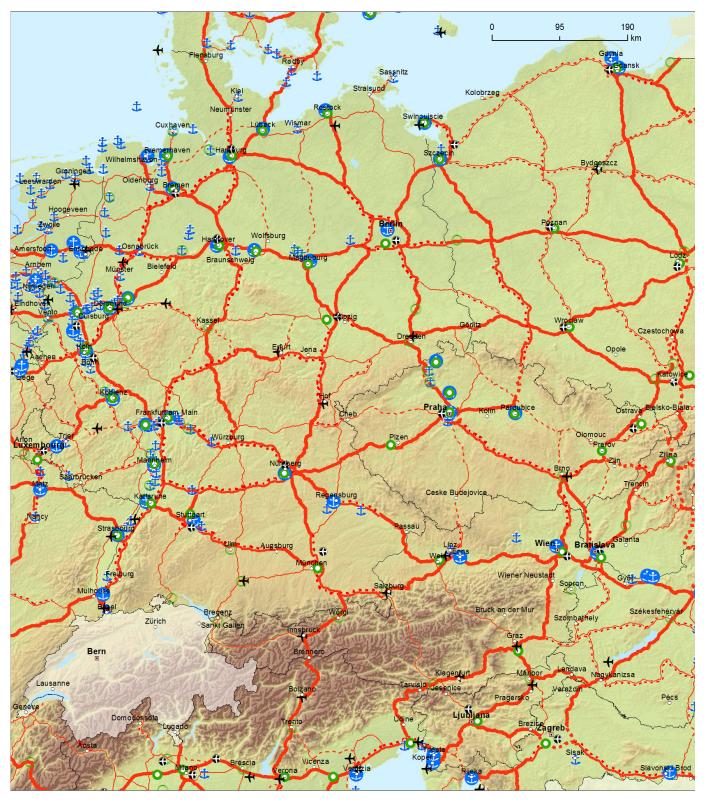

| Comprehensive Core                                          | Comprehensive Core                                       | Comprehensive Core |
|-------------------------------------------------------------|----------------------------------------------------------|--------------------|
| Road / Completed<br>Road / To be upgraded<br>Road / Planned | <ul> <li>Ports         </li> <li>RRT         </li> </ul> | + O Airports       |