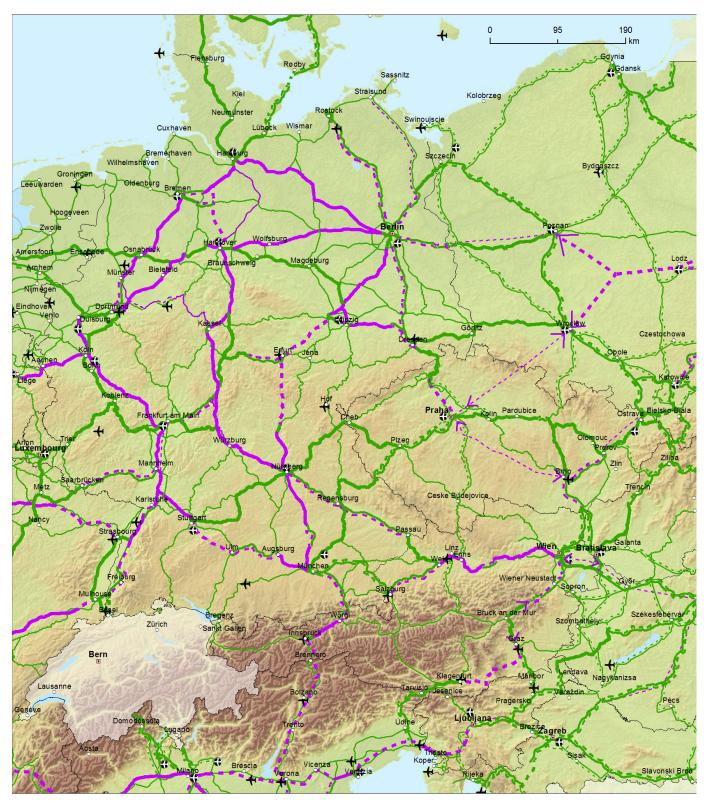

Comprehensive Network: Railways and airports Core Network: Railways (passengers) and airports **BE BG CZ DK DE EE IE EL ES FR HR IT CY LV LT LU HU MT NL AT PL PT RO SI SK FI SE UK** 

| Comprehensive | Core                                                                                               | Comprehensive | Core                                                                                          | Comprehensive | Core     |
|---------------|----------------------------------------------------------------------------------------------------|---------------|-----------------------------------------------------------------------------------------------|---------------|----------|
|               | Conventional rail / Completed<br>Conventional rail / To be upgraded<br>Conventional rail / Planned |               | High speed rail / Completed<br>To be upgraded to high speed rail<br>High speed rail / Planned | +             | Airports |