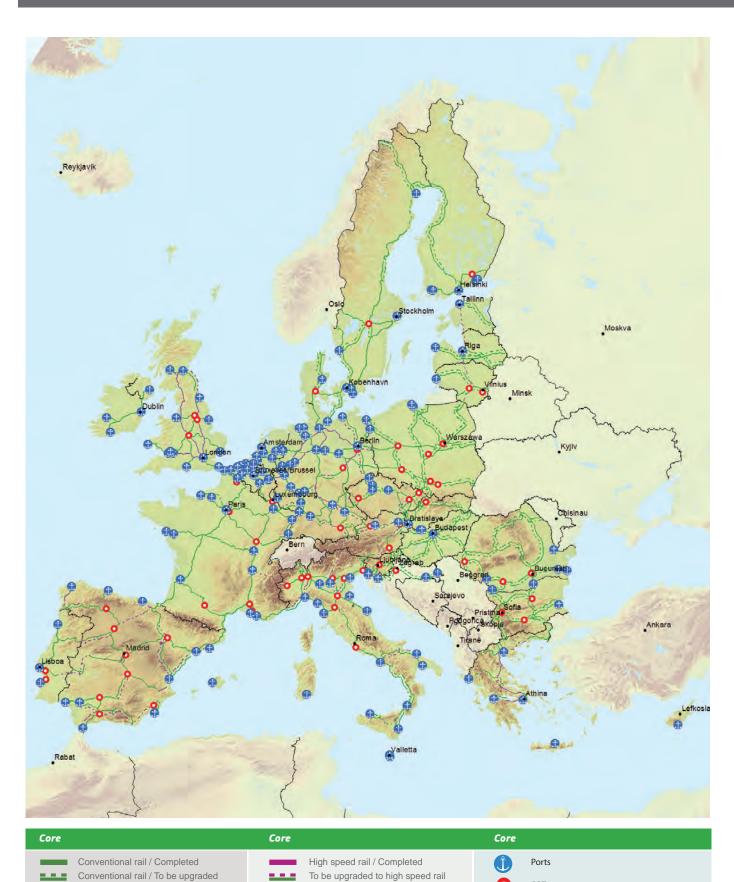

# Core Network: Railways (passengers) and airports BE BG CZ DK DE EE IE EL ES FR HR IT CY LV LT LU HU MT NL AT PL PT RO SI SK FI SE UK

To be upgraded to high speed rail

High speed rail / Planned

Conventional rail / To be upgraded