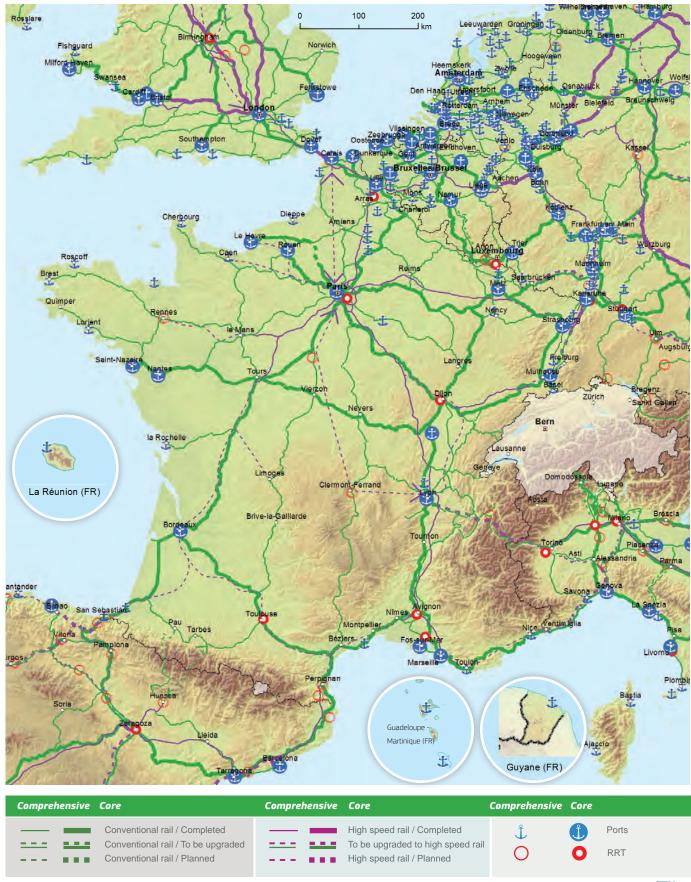

| Comprehensive Core                                                                           | Comprehensive | Core                                                                                          | Comprehensive | Core             |
|----------------------------------------------------------------------------------------------|---------------|-----------------------------------------------------------------------------------------------|---------------|------------------|
| Conventional rail / Completed Conventional rail / To be upgraded Conventional rail / Planned |               | High speed rail / Completed<br>To be upgraded to high speed rail<br>High speed rail / Planned | +             | <b>A</b> irports |

High speed rail / Completed

High speed rail / Planned

To be upgraded to high speed rail

Conventional rail / Completed

Conventional rail / Planned

Conventional rail / To be upgraded

Ports

RRT

# Core Network: Railways (passengers) and airports BE BG CZ DK DE EE IE EL ES FR HR IT CY LV LT LU HU MT NL AT PL PT RO SI SK FI SE UK

To be upgraded to high speed rail

High speed rail / Planned

Conventional rail / To be upgraded

## 100 200 Rosslare Leeuwarden Groning ∟ km Fishguard Milford Have Heemskerk Amsterdam Dieppe Roscoff Rennes Saint-Nazaire Bern Clermont Ferrand La Réunion (FR) Marsellle Toulon Guadeloupe 🍇 Martinique (FR) Guyane (FR) Comprehensive Core Comprehensive Core Comprehensive Core Conventional rail / Completed High speed rail / Completed + Airports Conventional rail / To be upgraded To be upgraded to high speed rail

High speed rail / Planned

Conventional rail / Planned

RRT

| Comprehensive Core                                                                           | Comprehensive | Core                                                                                          | Comprehensive | Core             |
|----------------------------------------------------------------------------------------------|---------------|-----------------------------------------------------------------------------------------------|---------------|------------------|
| Conventional rail / Completed Conventional rail / To be upgraded Conventional rail / Planned |               | High speed rail / Completed<br>To be upgraded to high speed rail<br>High speed rail / Planned | +             | <b>A</b> irports |