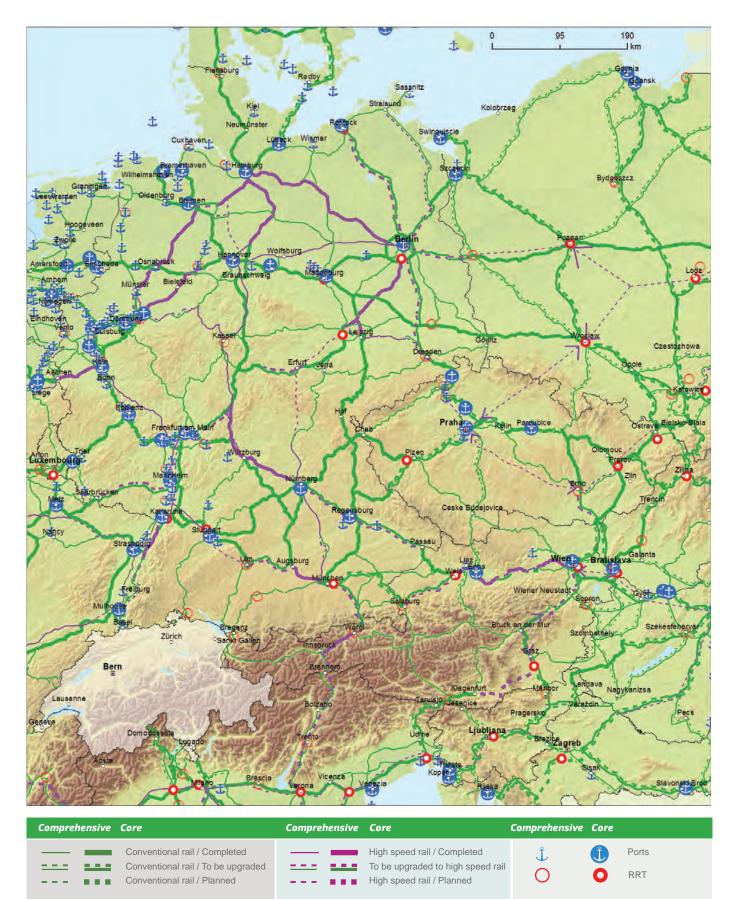

| Comprehensive Core                                                                           | Comprehensive | Core                                                                                          | Comprehensive | Core             |
|----------------------------------------------------------------------------------------------|---------------|-----------------------------------------------------------------------------------------------|---------------|------------------|
| Conventional rail / Completed Conventional rail / To be upgraded Conventional rail / Planned |               | High speed rail / Completed<br>To be upgraded to high speed rail<br>High speed rail / Planned | +             | <b>A</b> irports |

High speed rail / Completed

High speed rail / Planned

To be upgraded to high speed rail

Conventional rail / Completed

Conventional rail / Planned

Conventional rail / To be upgraded

Ports

RRT

High speed rail / Planned

Conventional rail / Planned

RRT

| Comprehensive Core                                                                           | Comprehensive | Core                                                                                          | Comprehensive | Core             |
|----------------------------------------------------------------------------------------------|---------------|-----------------------------------------------------------------------------------------------|---------------|------------------|
| Conventional rail / Completed Conventional rail / To be upgraded Conventional rail / Planned |               | High speed rail / Completed<br>To be upgraded to high speed rail<br>High speed rail / Planned | +             | <b>A</b> irports |