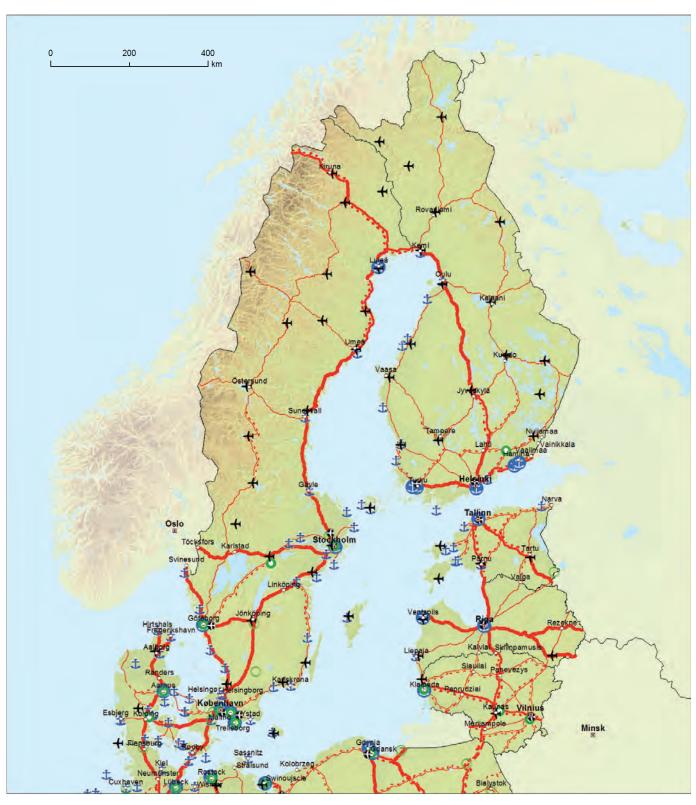

### Legend

| Core network | Comprehensive network |                                    |
|--------------|-----------------------|------------------------------------|
| _            |                       | Inland Waterways / Completed       |
|              |                       | Inland Waterways / To be upgraded  |
| ***          |                       | Inland Waterways / Planned         |
| _            |                       | Conventional rail / Completed      |
|              | <del></del>           | Conventional rail / To be upgraded |
| •••          |                       | Conventional rail / Planned        |
| _            |                       | High speed rail / Completed        |
|              |                       | To be upgraded to high speed rail  |
|              |                       | High speed rail / Planned          |
| _            | _                     | Road / Completed                   |
|              |                       | Road / To be upgraded              |
| ***          |                       | Road / Planned                     |
|              | Ů                     | Ports                              |
| 00           | 00                    | RRT (Rail-road terminals)          |
| •            | +                     | Airports                           |

# Inland waterways and ports BE BG CZ DK DE EE IE EL ES FR HR IT CY LV LT LU HU MT NL AT PL PT RO SI SK FI SE UK

| Core                                                                                      | Comprehensive | Core  |
|-------------------------------------------------------------------------------------------|---------------|-------|
| Inland Waterways / Completed Inland Waterways / To be upgraded Inland Waterways / Planned | † Ports       | Ports |

# Comprehensive & Core Networks: Inland waterways and ports

| Core                                                                                      | Comprehensive | Core  |
|-------------------------------------------------------------------------------------------|---------------|-------|
| Inland Waterways / Completed Inland Waterways / To be upgraded Inland Waterways / Planned | † Ports       | Ports |