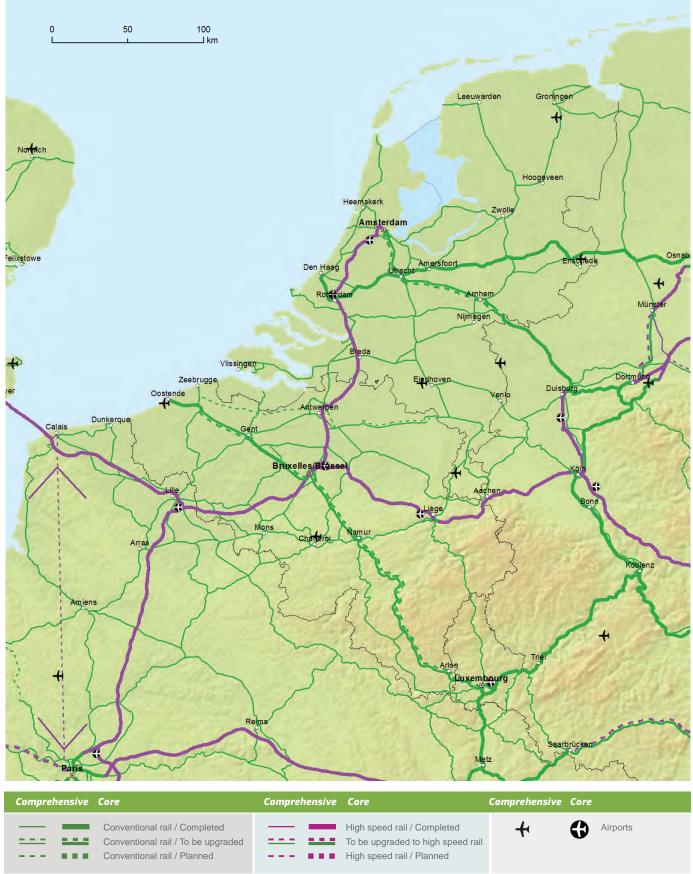

# Core Network: Railways (passengers) and airports BE BG CZ DK DE EE IE EL ES FR HR IT CY LV LT LU HU MT NL AT PL PT RO SI SK FI SE UK

To be upgraded to high speed rail

High speed rail / Planned

Conventional rail / To be upgraded

# Comprehensive Network: Railways and airports Core Network: Railways (passengers) and airports

Roads, ports, rail-road terminals and airports

BE BG CZ DK DE EE IE EL ES FR HR IT CY LV LT LU HU MT NL AT PL PT RO SI SK FI SE UK