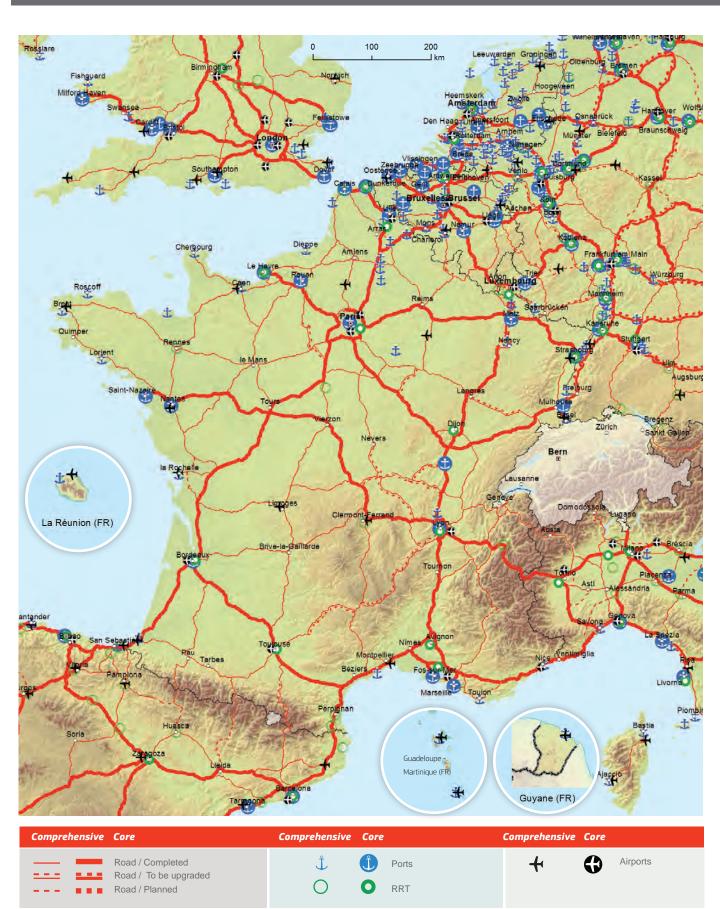

| Comprehensive | Core                                                        | Comprehensive | Core | Comprehensive | Core     |          |
|---------------|-------------------------------------------------------------|---------------|------|---------------|----------|----------|
|               | Road / Completed<br>Road / To be upgraded<br>Road / Planned | Ů<br>O        | 0    | +             | <b>③</b> | Airports |

# Comprehensive Network: Railways and airports Core Network: Railways (passengers) and airports

Roads, ports, rail-road terminals and airports

BE BG CZ DK DE EE IE EL ES FR HR IT CY LV LT LU HU MT NL AT PL PT RO SI SK FI SE UK

Road / Completed

Road / To be upgraded Road / Planned

Ţ

Ports

RRT

0

Airports