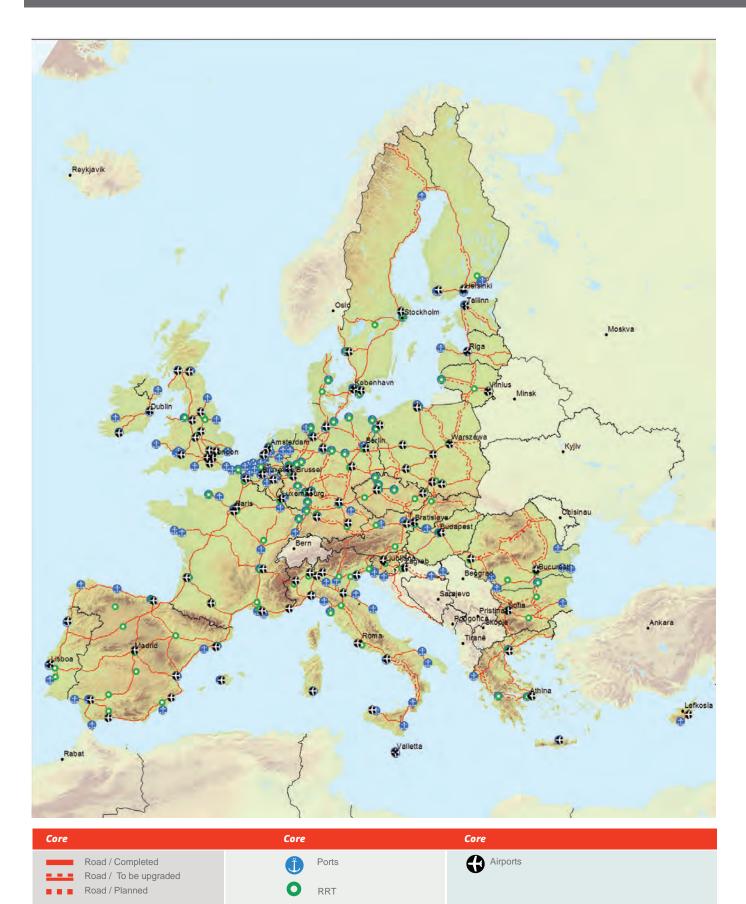

# ANNEX I MAPS OF THE COMPREHENSIVE AND THE CORE NETWORKS

### Legend

| Core network | Comprehensive network |                                    |
|--------------|-----------------------|------------------------------------|
| _            |                       | Inland Waterways / Completed       |
|              |                       | Inland Waterways / To be upgraded  |
| ***          |                       | Inland Waterways / Planned         |
| _            |                       | Conventional rail / Completed      |
|              | <del></del>           | Conventional rail / To be upgraded |
| •••          |                       | Conventional rail / Planned        |
| _            |                       | High speed rail / Completed        |
|              |                       | To be upgraded to high speed rail  |
|              |                       | High speed rail / Planned          |
| _            | _                     | Road / Completed                   |
|              |                       | Road / To be upgraded              |
| ***          |                       | Road / Planned                     |
|              | Ů                     | Ports                              |
| 00           | 00                    | RRT (Rail-road terminals)          |
| •            | +                     | Airports                           |

| Comprehensive | Core                                                        | Comprehensive | Core | Comprehensive | Core     |          |
|---------------|-------------------------------------------------------------|---------------|------|---------------|----------|----------|
|               | Road / Completed<br>Road / To be upgraded<br>Road / Planned | Ů<br>O        | 0    | +             | <b>③</b> | Airports |