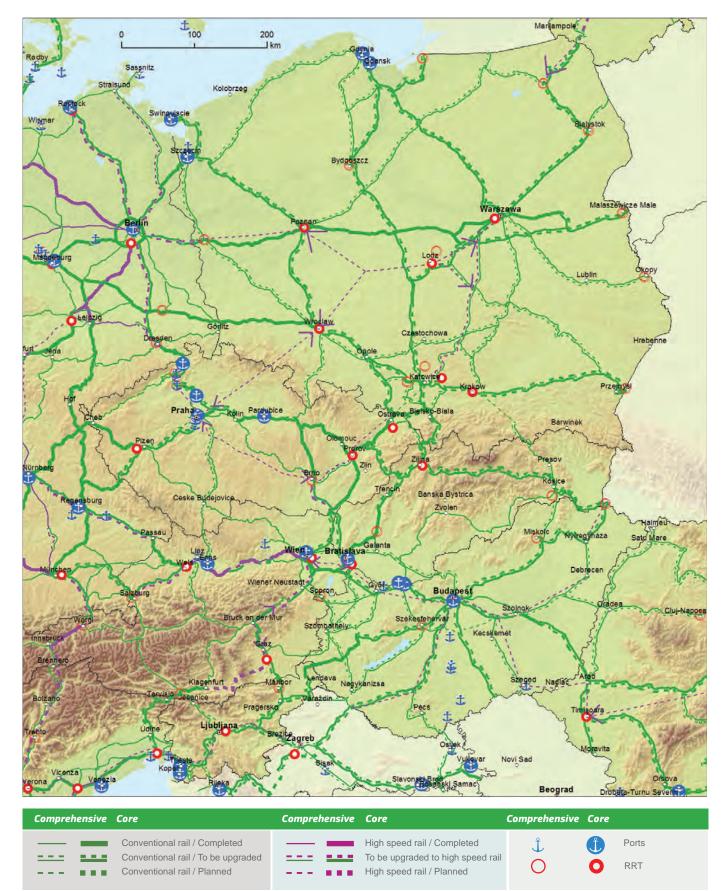

| Comprehensive Core                                                                           | Comprehensive | Core                                                                                          | Comprehensive | Core             |
|----------------------------------------------------------------------------------------------|---------------|-----------------------------------------------------------------------------------------------|---------------|------------------|
| Conventional rail / Completed Conventional rail / To be upgraded Conventional rail / Planned |               | High speed rail / Completed<br>To be upgraded to high speed rail<br>High speed rail / Planned | +             | <b>A</b> irports |

High speed rail / Completed

High speed rail / Planned

To be upgraded to high speed rail

Conventional rail / Completed

Conventional rail / Planned

Conventional rail / To be upgraded

Ports

RRT

High speed rail / Planned

Conventional rail / Planned

RRT

| Comprehensive Core                                                                           | Comprehensive | Core                                                                                          | Comprehensive | Core             |
|----------------------------------------------------------------------------------------------|---------------|-----------------------------------------------------------------------------------------------|---------------|------------------|
| Conventional rail / Completed Conventional rail / To be upgraded Conventional rail / Planned |               | High speed rail / Completed<br>To be upgraded to high speed rail<br>High speed rail / Planned | +             | <b>A</b> irports |