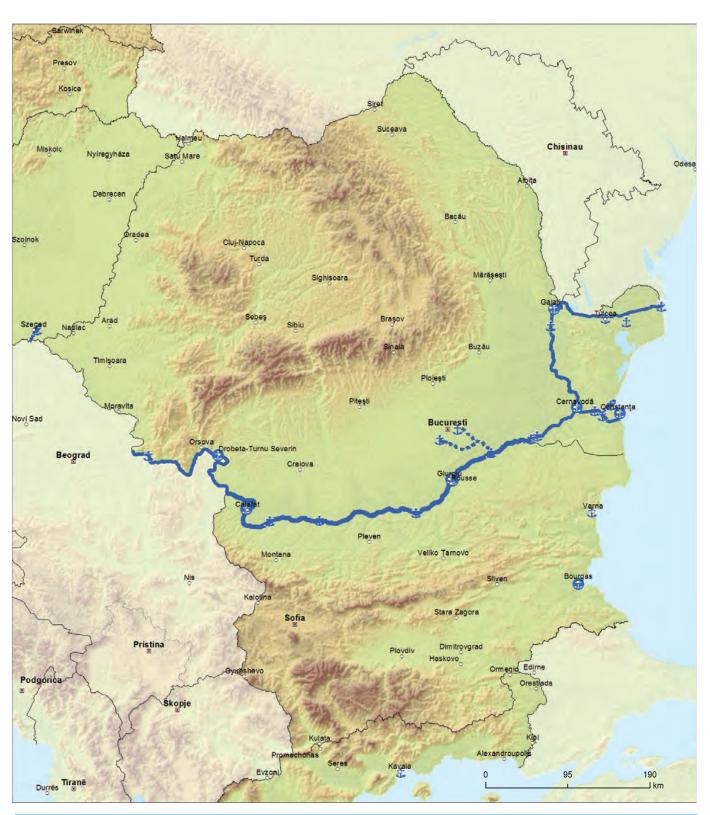

# Comprehensive & Core Networks: Inland waterways and ports

| Core                                                                                      | Comprehensive | Core  |
|-------------------------------------------------------------------------------------------|---------------|-------|
| Inland Waterways / Completed Inland Waterways / To be upgraded Inland Waterways / Planned | † Ports       | Ports |

## Comprehensive & Core Networks: Inland waterways and ports

Inland Waterways / Completed Inland Waterways / To be upgraded Inland Waterways / Planned

|  | TENtec |  |
|--|--------|--|

# Comprehensive & Core Networks: Inland waterways and ports

# Comprehensive & Core Networks: Inland waterways and ports

| Core                                                                                      | Comprehensive | Core  |
|-------------------------------------------------------------------------------------------|---------------|-------|
| Inland Waterways / Completed Inland Waterways / To be upgraded Inland Waterways / Planned | Ports         | Ports |