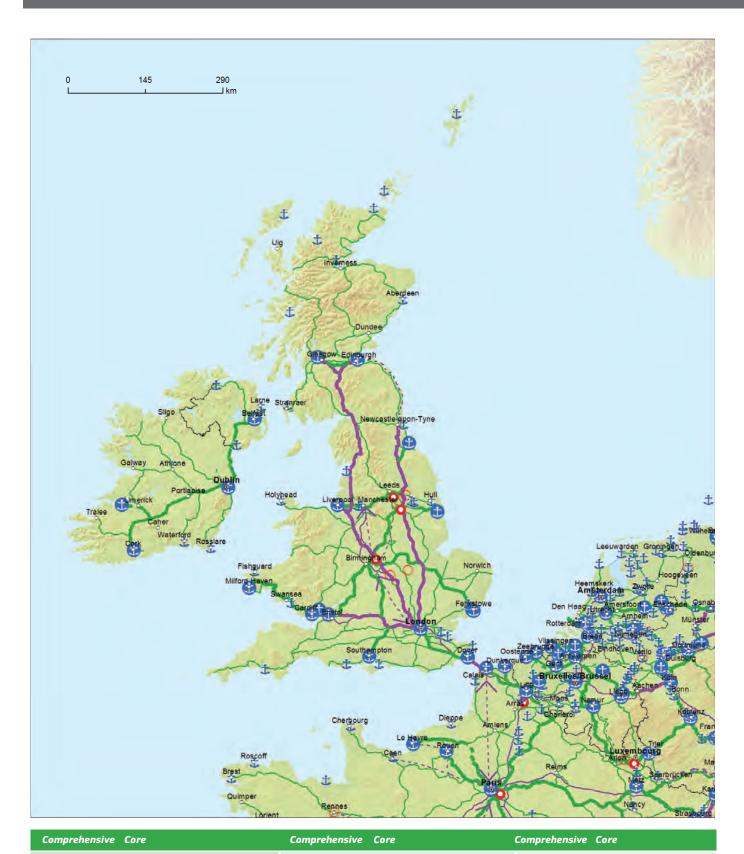

### Legend

| Core network | Comprehensive network |                                    |
|--------------|-----------------------|------------------------------------|
| _            |                       | Inland Waterways / Completed       |
|              |                       | Inland Waterways / To be upgraded  |
| ***          |                       | Inland Waterways / Planned         |
| _            |                       | Conventional rail / Completed      |
|              | <del></del>           | Conventional rail / To be upgraded |
| •••          |                       | Conventional rail / Planned        |
| _            |                       | High speed rail / Completed        |
|              |                       | To be upgraded to high speed rail  |
|              |                       | High speed rail / Planned          |
| _            | _                     | Road / Completed                   |
|              |                       | Road / To be upgraded              |
| ***          |                       | Road / Planned                     |
|              | Ů                     | Ports                              |
| 00           | 00                    | RRT (Rail-road terminals)          |
| •            | +                     | Airports                           |

| Comprehensive Core                                                                           | Comprehensive | Core                                                                                          | Comprehensive | Core             |
|----------------------------------------------------------------------------------------------|---------------|-----------------------------------------------------------------------------------------------|---------------|------------------|
| Conventional rail / Completed Conventional rail / To be upgraded Conventional rail / Planned |               | High speed rail / Completed<br>To be upgraded to high speed rail<br>High speed rail / Planned | +             | <b>A</b> irports |

# Comprehensive Network: Railways and airports Core Network: Railways (passengers) and airports

Roads, ports, rail-road terminals and airports

BE BG CZ DK DE EE IE EL ES FR HR IT CY LV LT LU HU MT NL AT PL PT RO SI SK FI SE UK