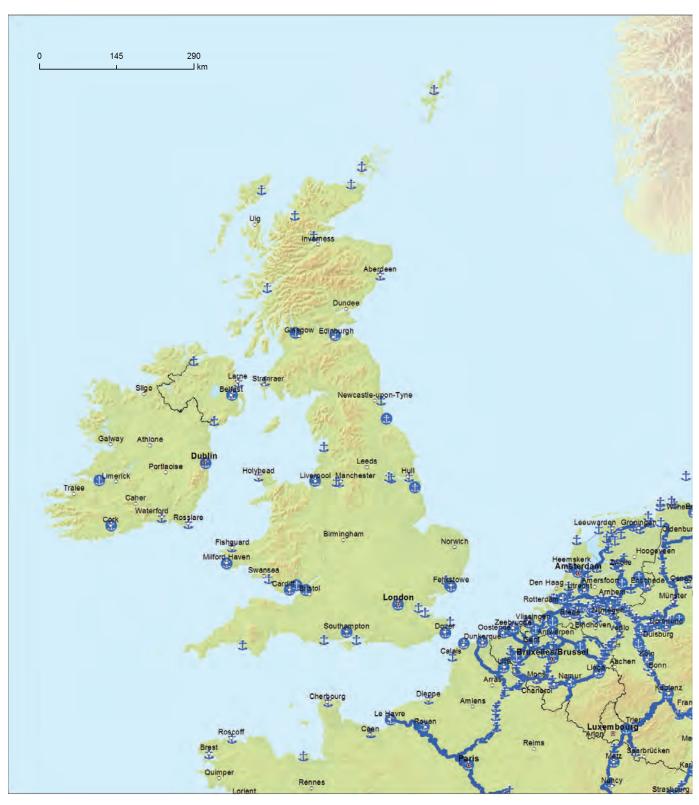

### Legend

| Core network | Comprehensive network |                                    |
|--------------|-----------------------|------------------------------------|
| _            |                       | Inland Waterways / Completed       |
|              |                       | Inland Waterways / To be upgraded  |
| ***          |                       | Inland Waterways / Planned         |
| _            |                       | Conventional rail / Completed      |
|              | <del></del>           | Conventional rail / To be upgraded |
| •••          |                       | Conventional rail / Planned        |
| _            |                       | High speed rail / Completed        |
|              |                       | To be upgraded to high speed rail  |
|              |                       | High speed rail / Planned          |
| _            | _                     | Road / Completed                   |
|              |                       | Road / To be upgraded              |
| ***          |                       | Road / Planned                     |
|              | Ů                     | Ports                              |
| 00           | 00                    | RRT (Rail-road terminals)          |
| •            | +                     | Airports                           |

# Inland waterways and ports BE BG CZ DK DE EE IE EL ES FR HR IT CY LV LT LU HU MT NL AT PL PT RO SI SK FI SE UK

| Core                                                                                      | Comprehensive | Core  |
|-------------------------------------------------------------------------------------------|---------------|-------|
| Inland Waterways / Completed Inland Waterways / To be upgraded Inland Waterways / Planned | † Ports       | Ports |

# Comprehensive & Core Networks: Inland waterways and ports

| Core                                                                                      | Comprehensive | Core  |
|-------------------------------------------------------------------------------------------|---------------|-------|
| Inland Waterways / Completed Inland Waterways / To be upgraded Inland Waterways / Planned | † Ports       | Ports |