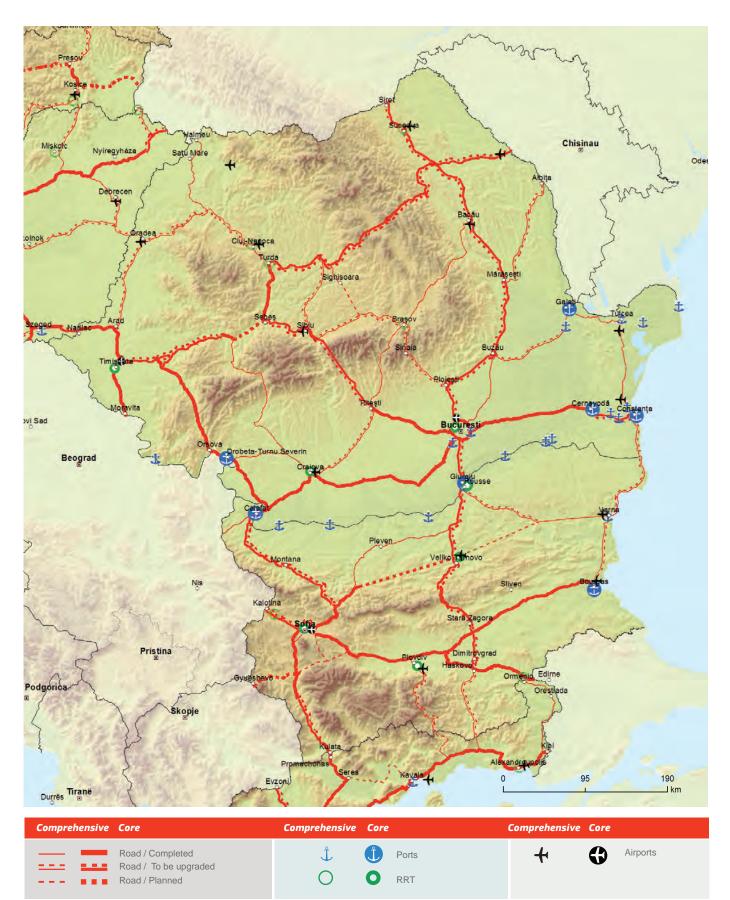

# Comprehensive Network: Railways and airports Core Network: Railways (passengers) and airports

Roads, ports, rail-road terminals and airports

BE BG CZ DK DE EE IE EL ES FR HR IT CY LV LT LU HU MT NL AT PL PT RO SI SK FI SE UK

Road / Completed

Road / To be upgraded Road / Planned

Ţ

Ports

RRT

0

Airports