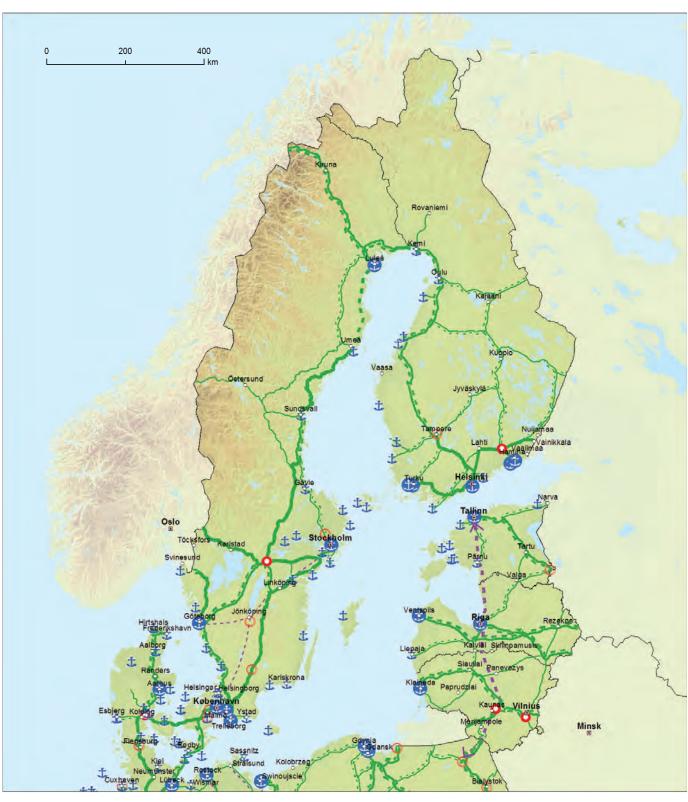

# Comprehensive Network: Railways and airports Core Network: Railways (passengers) and airports

Roads, ports, rail-road terminals and airports

BE BG CZ DK DE EE IE EL ES FR HR IT CY LV LT LU HU MT NL AT PL PT RO SI SK FI SE UK