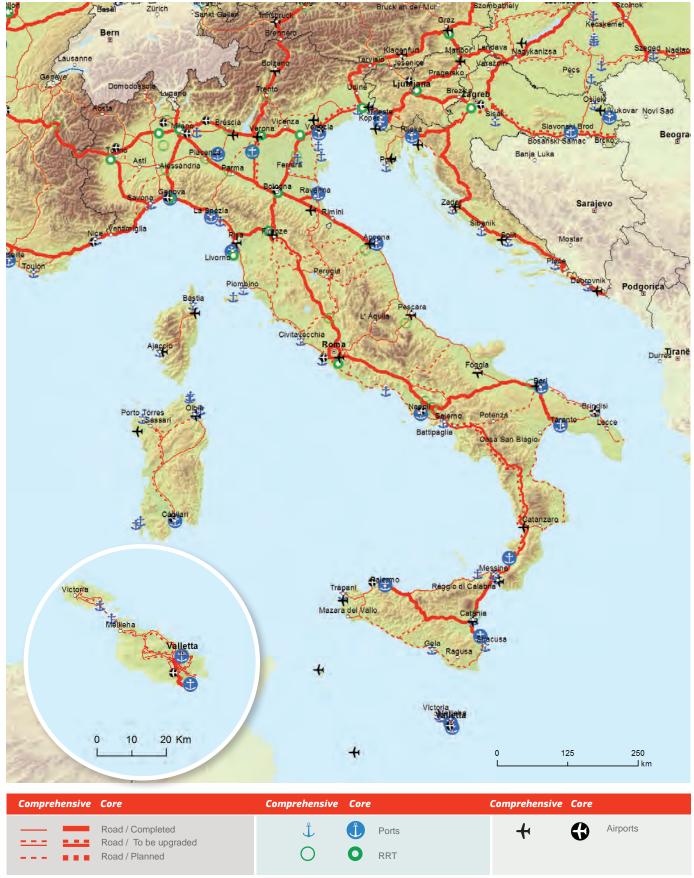

| Comprehensive | Core                                                        | Comprehensive | Core | Comprehensive | Core     |          |
|---------------|-------------------------------------------------------------|---------------|------|---------------|----------|----------|
|               | Road / Completed<br>Road / To be upgraded<br>Road / Planned | Ů<br>O        | 0    | +             | <b>③</b> | Airports |

Road / Completed

Road / To be upgraded Road / Planned

Ţ

Ports

RRT

0

Airports