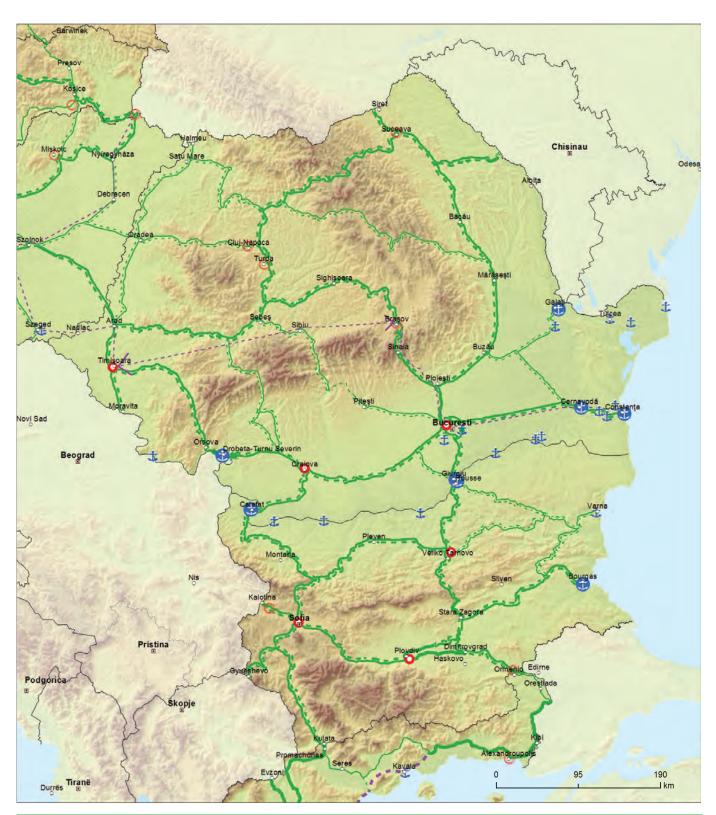

# Comprehensive Network: Railways and airports Core Network: Railways (passengers) and airports

Roads, ports, rail-road terminals and airports

BE BG CZ DK DE EE IE EL ES FR HR IT CY LV LT LU HU MT NL AT PL PT RO SI SK FI SE UK