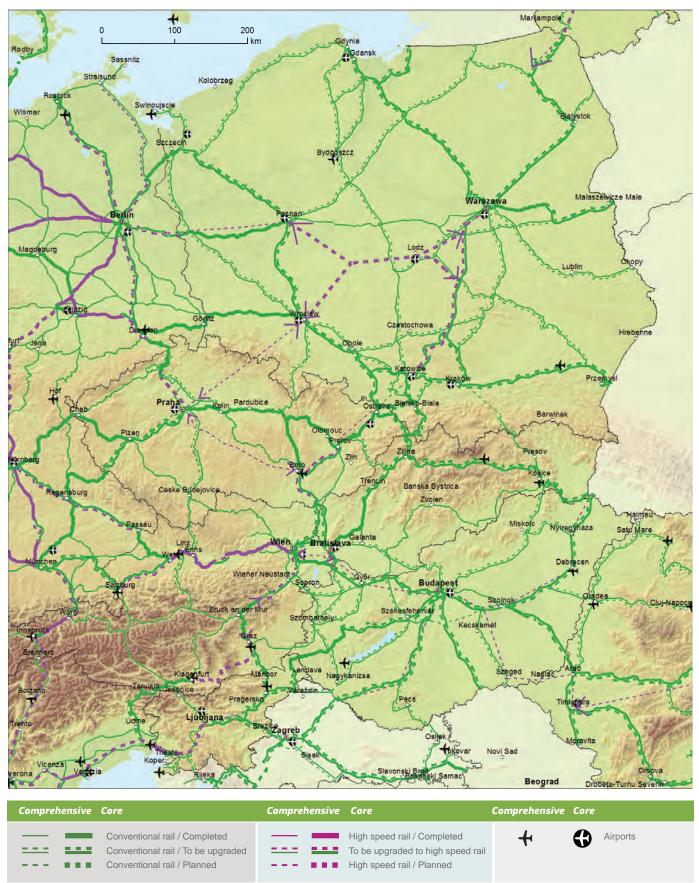

# Core Network: Railways (passengers) and airports BE BG CZ DK DE EE IE EL ES FR HR IT CY LV LT LU HU MT NL AT PL PT RO SI SK FI SE UK

To be upgraded to high speed rail

High speed rail / Planned

Conventional rail / To be upgraded

# Comprehensive Network: Railways and airports Core Network: Railways (passengers) and airports

Roads, ports, rail-road terminals and airports

BE BG CZ DK DE EE IE EL ES FR HR IT CY LV LT LU HU MT NL AT PL PT RO SI SK FI SE UK