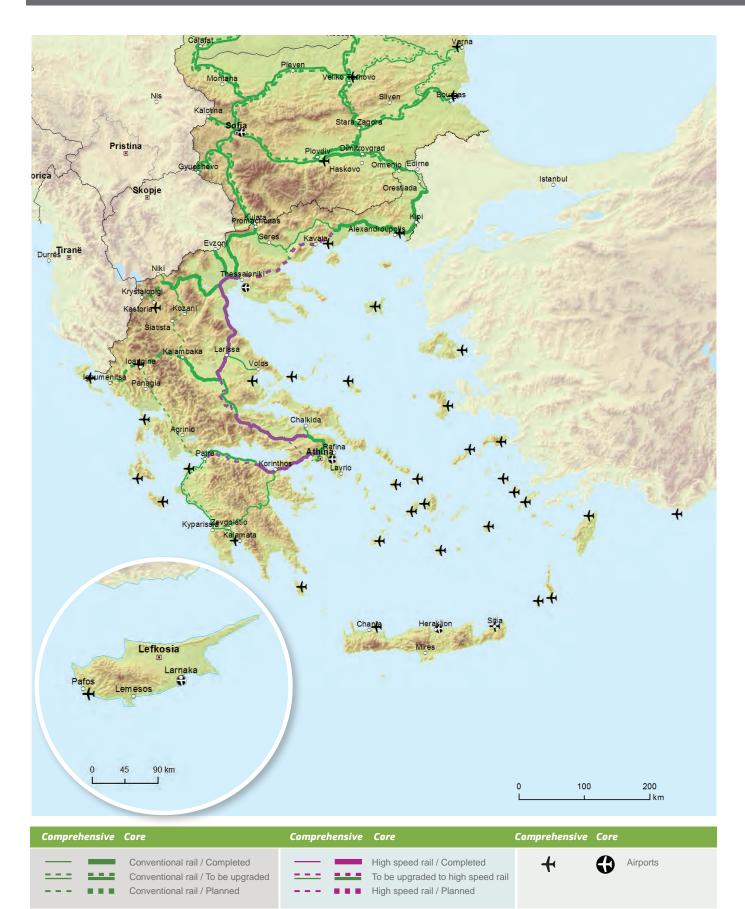

# Core Network: Railways (passengers) and airports BE BG CZ DK DE EE IE EL ES FR HR IT CY LV LT LU HU MT NL AT PL PT RO SI SK FI SE UK

To be upgraded to high speed rail

High speed rail / Planned

Conventional rail / To be upgraded

# Comprehensive Network: Railways and airports Core Network: Railways (passengers) and airports

Roads, ports, rail-road terminals and airports

BE BG CZ DK DE EE IE EL ES FR HR IT CY LV LT LU HU MT NL AT PL PT RO SI SK FI SE UK