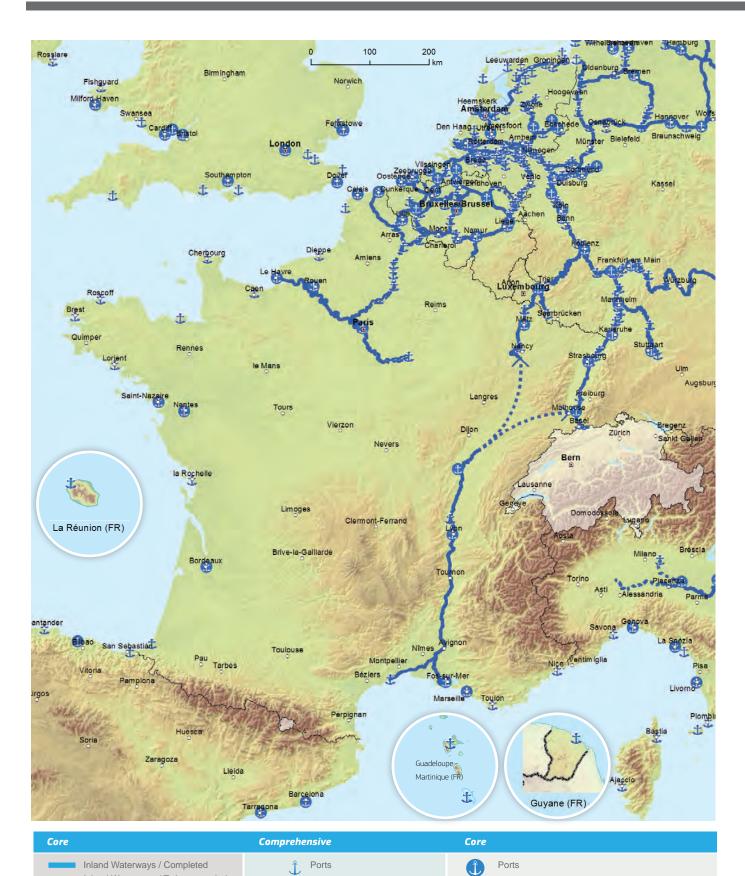

# Inland waterways and ports BE BG CZ DK DE EE IE EL ES FR HR IT CY LV LT LU HU MT NL AT PL PT RO SI SK FI SE UK

| Core                                                                                      | Comprehensive | Core  |
|-------------------------------------------------------------------------------------------|---------------|-------|
| Inland Waterways / Completed Inland Waterways / To be upgraded Inland Waterways / Planned | † Ports       | Ports |

# Comprehensive & Core Networks: Inland waterways and ports

| Core                                                                                      | Comprehensive | Core  |
|-------------------------------------------------------------------------------------------|---------------|-------|
| Inland Waterways / Completed Inland Waterways / To be upgraded Inland Waterways / Planned | † Ports       | Ports |

## Comprehensive & Core Networks: Inland waterways and ports

Inland Waterways / Completed Inland Waterways / To be upgraded Inland Waterways / Planned

|  | TENtec |  |
|--|--------|--|

# Comprehensive & Core Networks: Inland waterways and ports

# Comprehensive & Core Networks: Inland waterways and ports

| Core                                                                                      | Comprehensive | Core  |
|-------------------------------------------------------------------------------------------|---------------|-------|
| Inland Waterways / Completed Inland Waterways / To be upgraded Inland Waterways / Planned | Ports         | Ports |