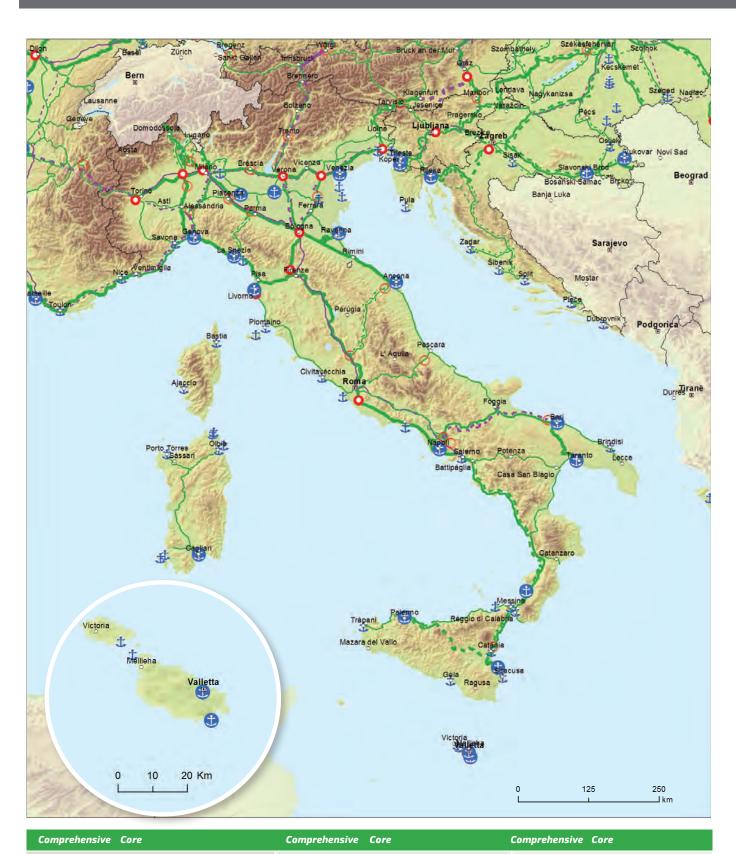

## Comprehensive & Core Networks: Inland waterways and ports

Inland Waterways / Completed Inland Waterways / To be upgraded Inland Waterways / Planned

|  | TENtec |  |
|--|--------|--|

# Comprehensive & Core Networks: Inland waterways and ports