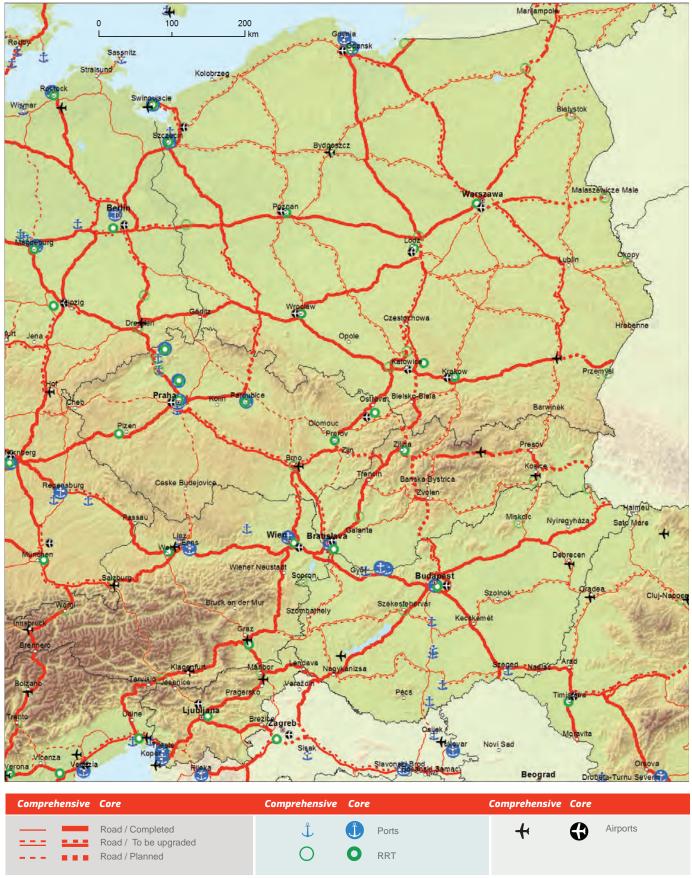

| Comprehensive | Core                                                        | Comprehensive | Core | Comprehensive | Core     |          |
|---------------|-------------------------------------------------------------|---------------|------|---------------|----------|----------|
|               | Road / Completed<br>Road / To be upgraded<br>Road / Planned | Ů<br>O        | 0    | +             | <b>③</b> | Airports |

Conventional rail / Planned

Road / To be upgraded Road / Planned

RRT

Road / Completed

Road / To be upgraded Road / Planned

Ţ

Ports

RRT

0

Airports