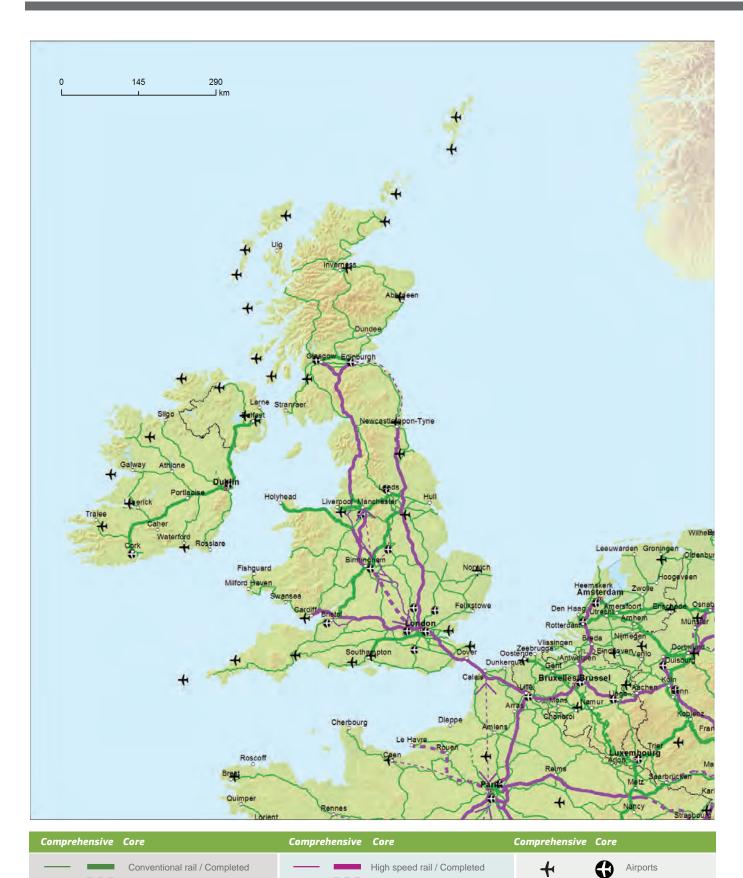

### Legend

| Core network | Comprehensive network |                                    |
|--------------|-----------------------|------------------------------------|
| _            |                       | Inland Waterways / Completed       |
|              |                       | Inland Waterways / To be upgraded  |
| ***          |                       | Inland Waterways / Planned         |
| _            |                       | Conventional rail / Completed      |
|              | <del></del>           | Conventional rail / To be upgraded |
| •••          |                       | Conventional rail / Planned        |
| _            |                       | High speed rail / Completed        |
|              |                       | To be upgraded to high speed rail  |
|              |                       | High speed rail / Planned          |
| _            | _                     | Road / Completed                   |
|              |                       | Road / To be upgraded              |
| ***          |                       | Road / Planned                     |
|              | Ů                     | Ports                              |
| 00           | 00                    | RRT (Rail-road terminals)          |
| •            | +                     | Airports                           |

# Core Network: Railways (passengers) and airports BE BG CZ DK DE EE IE EL ES FR HR IT CY LV LT LU HU MT NL AT PL PT RO SI SK FI SE UK

To be upgraded to high speed rail

High speed rail / Planned

Conventional rail / To be upgraded

# Comprehensive Network: Railways and airports Core Network: Railways (passengers) and airports

Roads, ports, rail-road terminals and airports

BE BG CZ DK DE EE IE EL ES FR HR IT CY LV LT LU HU MT NL AT PL PT RO SI SK FI SE UK