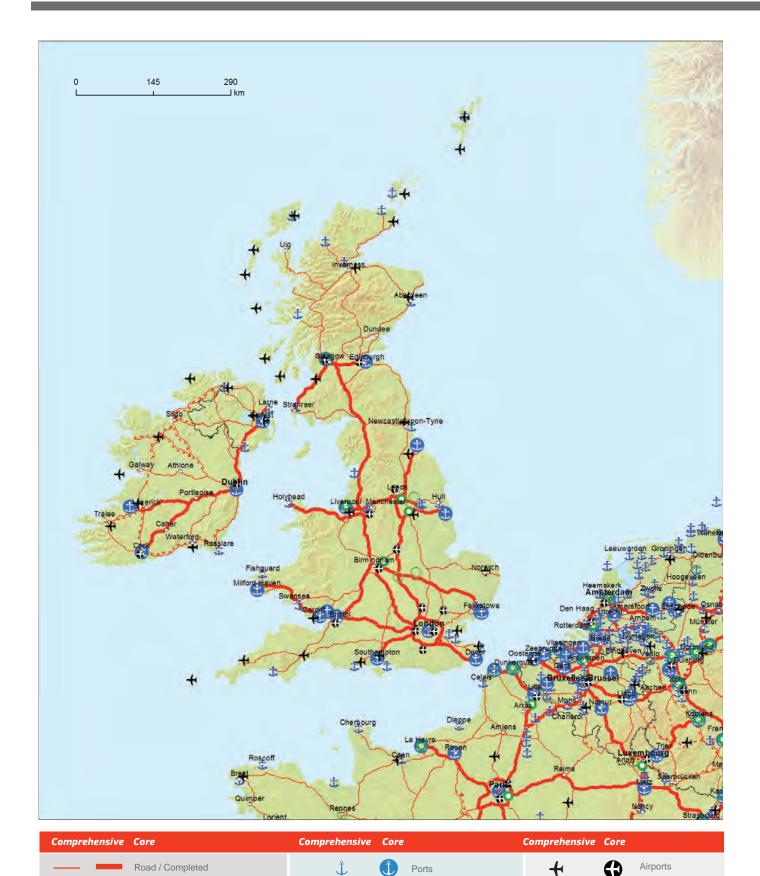

| Comprehensive | Core                                                        | Comprehensive | Core | Comprehensive | Core     |          |
|---------------|-------------------------------------------------------------|---------------|------|---------------|----------|----------|
|               | Road / Completed<br>Road / To be upgraded<br>Road / Planned | Ů<br>O        | 0    | +             | <b>③</b> | Airports |

Road / Completed

Road / To be upgraded Road / Planned

Ţ

Ports

RRT

0

Airports