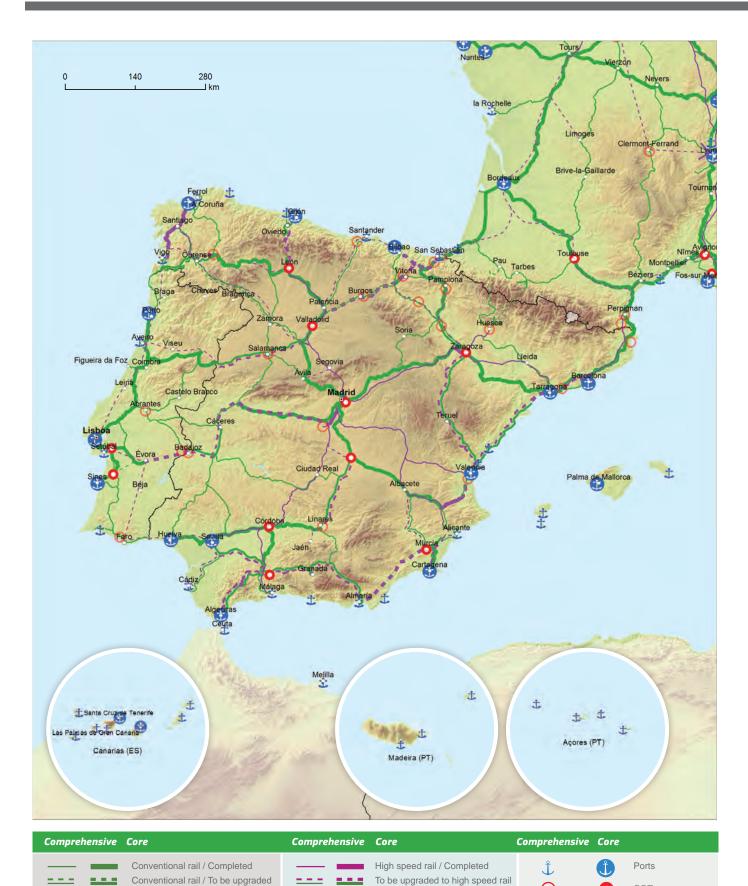

### Legend

| Core network | Comprehensive network |                                    |
|--------------|-----------------------|------------------------------------|
| _            |                       | Inland Waterways / Completed       |
|              |                       | Inland Waterways / To be upgraded  |
| ***          |                       | Inland Waterways / Planned         |
| _            |                       | Conventional rail / Completed      |
|              | <del></del>           | Conventional rail / To be upgraded |
| •••          |                       | Conventional rail / Planned        |
| _            |                       | High speed rail / Completed        |
|              |                       | To be upgraded to high speed rail  |
|              |                       | High speed rail / Planned          |
| _            | _                     | Road / Completed                   |
|              |                       | Road / To be upgraded              |
| ***          |                       | Road / Planned                     |
|              | Ů                     | Ports                              |
| 00           | 00                    | RRT (Rail-road terminals)          |
| •            | +                     | Airports                           |

Conventional rail / Completed

Conventional rail / To be upgraded

■ ■ Conventional rail / Planned

High speed rail / Completed

High speed rail / Planned

To be upgraded to high speed rail

**G** Airports

| Comprehensive Core                                                                           | Comprehensive | Core                                                                                          | Comprehensive | Core             |
|----------------------------------------------------------------------------------------------|---------------|-----------------------------------------------------------------------------------------------|---------------|------------------|
| Conventional rail / Completed Conventional rail / To be upgraded Conventional rail / Planned |               | High speed rail / Completed<br>To be upgraded to high speed rail<br>High speed rail / Planned | +             | <b>A</b> irports |

| Comprehensive | Core                                                        | Comprehensive | Core | Comprehensive | Core     |          |
|---------------|-------------------------------------------------------------|---------------|------|---------------|----------|----------|
|               | Road / Completed<br>Road / To be upgraded<br>Road / Planned | Ů<br>O        | 0    | +             | <b>③</b> | Airports |

High speed rail / Completed

High speed rail / Planned

To be upgraded to high speed rail

Conventional rail / Completed

Conventional rail / Planned

Conventional rail / To be upgraded

Ports

RRT