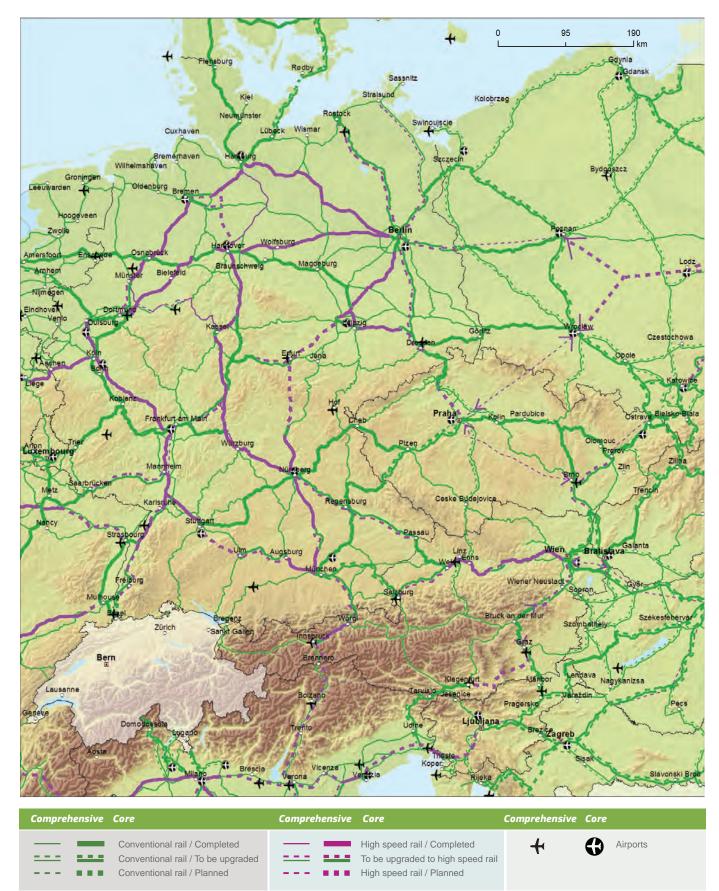

# Core Network: Railways (passengers) and airports BE BG CZ DK DE EE IE EL ES FR HR IT CY LV LT LU HU MT NL AT PL PT RO SI SK FI SE UK

To be upgraded to high speed rail

High speed rail / Planned

Conventional rail / To be upgraded

# Comprehensive Network: Railways and airports Core Network: Railways (passengers) and airports

Roads, ports, rail-road terminals and airports

BE BG CZ DK DE EE IE EL ES FR HR IT CY LV LT LU HU MT NL AT PL PT RO SI SK FI SE UK