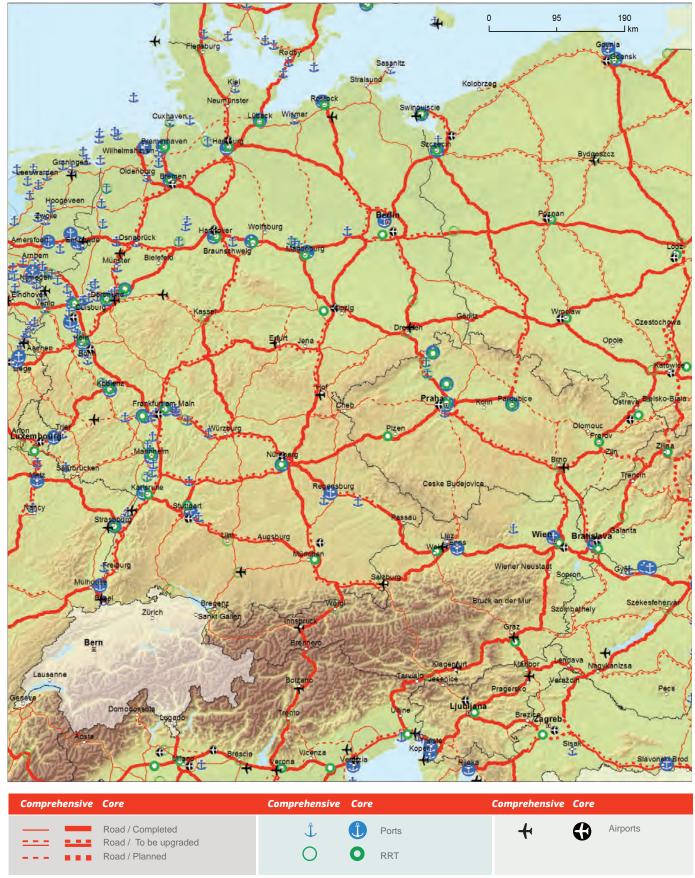

| Comprehensive | Core                                                        | Comprehensive | Core | Comprehensive | Core     |          |
|---------------|-------------------------------------------------------------|---------------|------|---------------|----------|----------|
|               | Road / Completed<br>Road / To be upgraded<br>Road / Planned | Ů<br>O        | 0    | +             | <b>③</b> | Airports |

Conventional rail / Planned

Road / To be upgraded Road / Planned

RRT

Road / Completed

Road / To be upgraded Road / Planned

Ţ

Ports

RRT

0

Airports