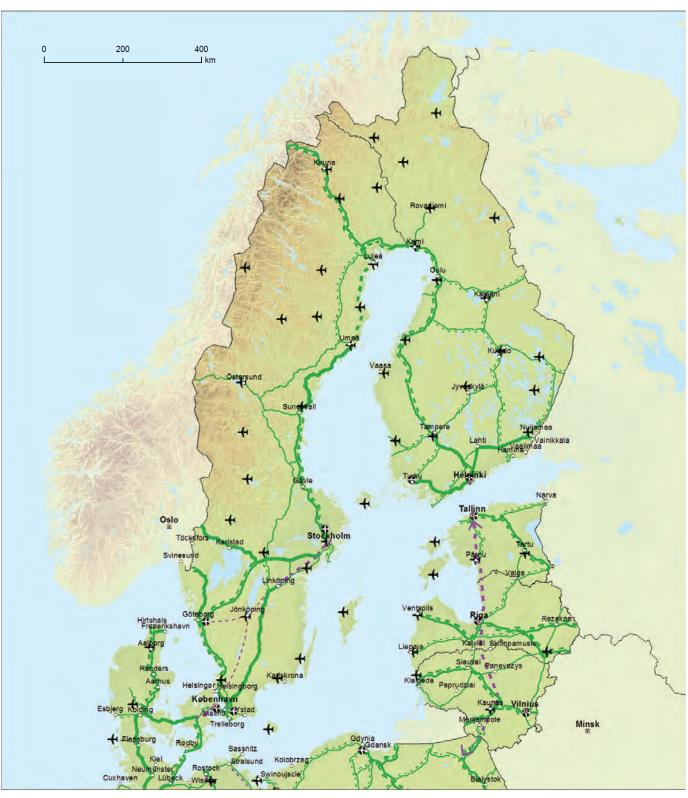

# Core Network: Railways (passengers) and airports BE BG CZ DK DE EE IE EL ES FR HR IT CY LV LT LU HU MT NL AT PL PT RO SI SK FI SE UK

To be upgraded to high speed rail

High speed rail / Planned

Conventional rail / To be upgraded

# Comprehensive Network: Railways and airports Core Network: Railways (passengers) and airports

Roads, ports, rail-road terminals and airports

BE BG CZ DK DE EE IE EL ES FR HR IT CY LV LT LU HU MT NL AT PL PT RO SI SK FI SE UK