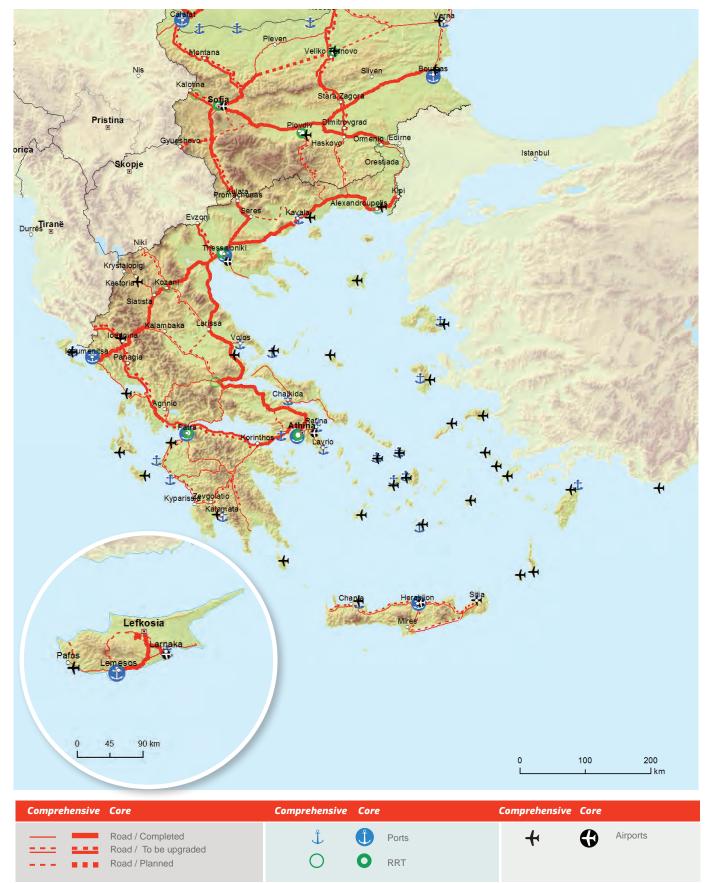

| Comprehensive | Core                                                        | Comprehensive | Core | Comprehensive | Core     |          |
|---------------|-------------------------------------------------------------|---------------|------|---------------|----------|----------|
|               | Road / Completed<br>Road / To be upgraded<br>Road / Planned | Ů<br>O        | 0    | +             | <b>③</b> | Airports |

Road / Completed

Road / To be upgraded Road / Planned

Ţ

Ports

RRT

0

Airports