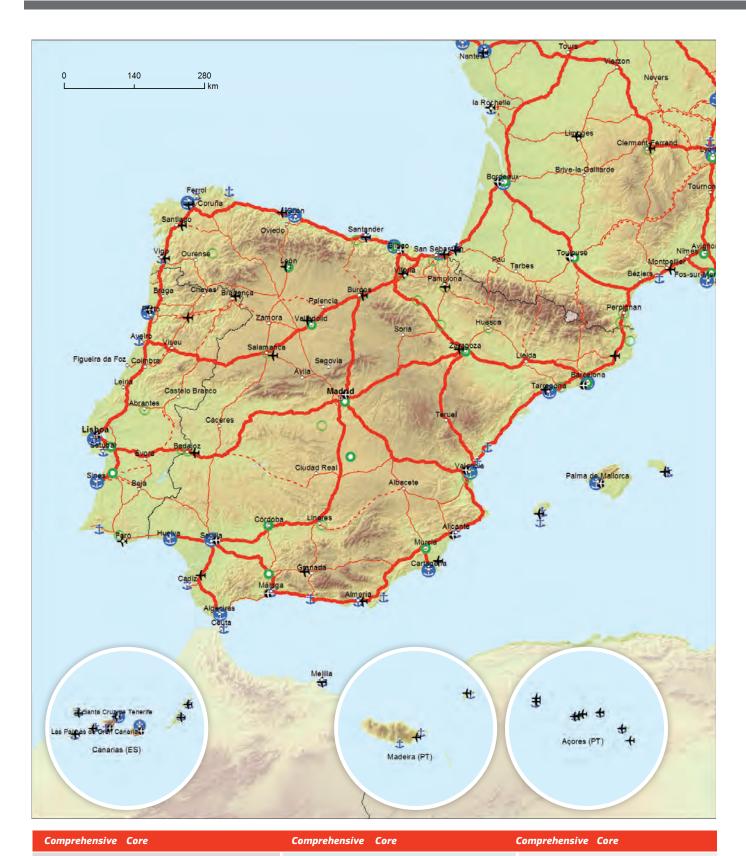

# Comprehensive Network: Railways and airports Core Network: Railways (passengers) and airports

Roads, ports, rail-road terminals and airports

BE BG CZ DK DE EE IE EL ES FR HR IT CY LV LT LU HU MT NL AT PL PT RO SI SK FI SE UK

Road / Completed

Road / To be upgraded Road / Planned

Ţ

Ports

RRT

0

Airports