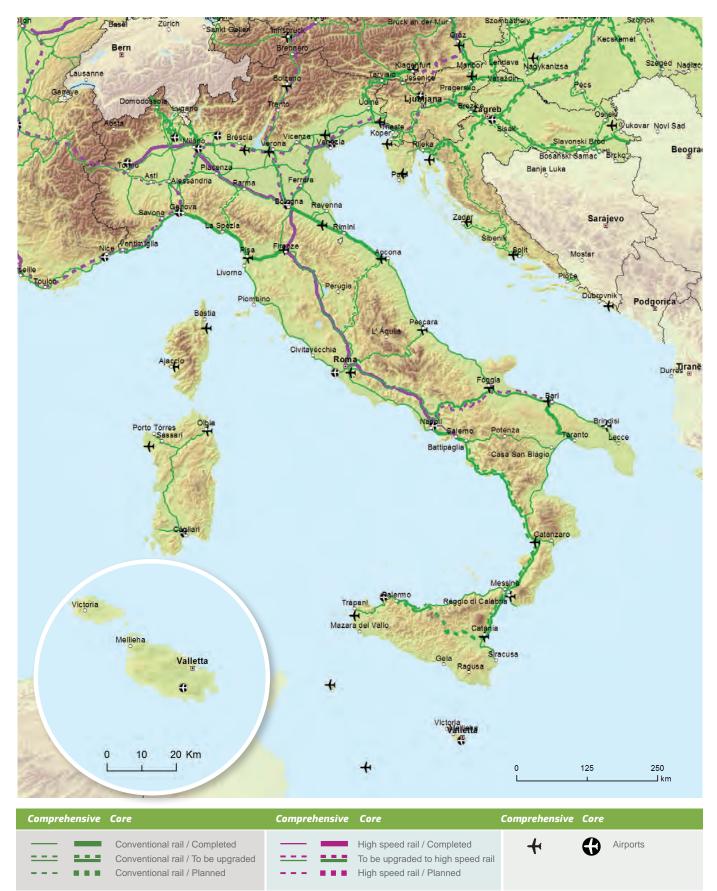

# Core Network: Railways (passengers) and airports BE BG CZ DK DE EE IE EL ES FR HR IT CY LV LT LU HU MT NL AT PL PT RO SI SK FI SE UK

To be upgraded to high speed rail

High speed rail / Planned

Conventional rail / To be upgraded

# Comprehensive Network: Railways and airports Core Network: Railways (passengers) and airports

Roads, ports, rail-road terminals and airports

BE BG CZ DK DE EE IE EL ES FR HR IT CY LV LT LU HU MT NL AT PL PT RO SI SK FI SE UK