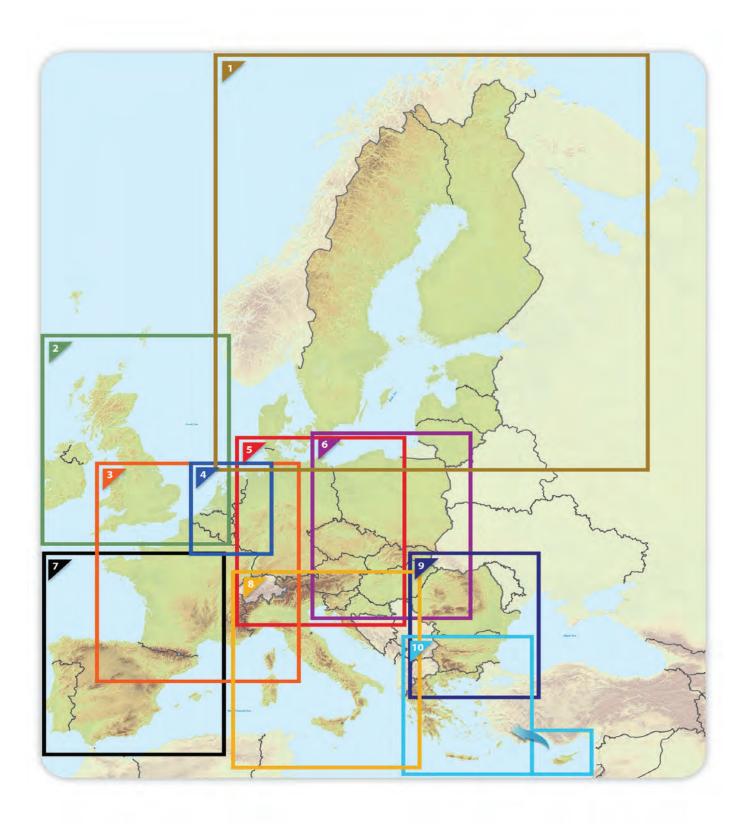

To be upgraded |
| •••          |                       | Conventional rail / Planned        |
| _            |                       | High speed rail / Completed        |
|              |                       | To be upgraded to high speed rail  |
|              |                       | High speed rail / Planned          |
| _            | _                     | Road / Completed                   |
|              |                       | Road / To be upgraded              |
| ***          |                       | Road / Planned                     |
|              | Ů                     | Ports                              |
| 00           | 00                    | RRT (Rail-road terminals)          |
| •            | +                     | Airports                           |







† Ports

Ports

Inland Waterways / Completed

Inland Waterways / To be upgraded
Inland Waterways / Planned



Conventional rail / Planned



High speed rail / Planned

0

RRT

Conventional rail / Completed

Conventional rail / To be upgraded

■ ■ Conventional rail / Planned



High speed rail / Completed

High speed rail / Planned

To be upgraded to high speed rail

**G** Airports





# Inland waterways and ports BE BG CZ DK DE EE IE EL ES FR HR IT CY LV LT LU HU MT NL AT PL PT RO SI SK FI SE UK



| Core                                                                                      | Comprehensive | Core  |
|-------------------------------------------------------------------------------------------|---------------|-------|
| Inland Waterways / Completed Inland Waterways / To be