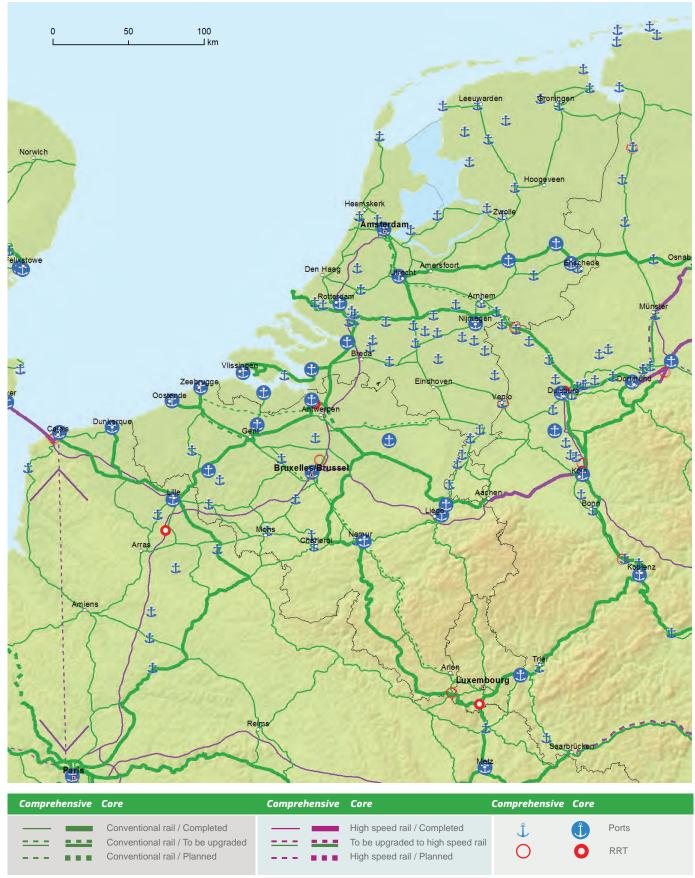

| Comprehensive Core                                                                           | Comprehensive | Core                                                                                          | Comprehensive | Core             |
|----------------------------------------------------------------------------------------------|---------------|-----------------------------------------------------------------------------------------------|---------------|------------------|
| Conventional rail / Completed Conventional rail / To be upgraded Conventional rail / Planned |               | High speed rail / Completed<br>To be upgraded to high speed rail<br>High speed rail / Planned | +             | <b>A</b> irports |

High speed rail / Completed

High speed rail / Planned

To be upgraded to high speed rail

Conventional rail / Completed

Conventional rail / Planned

Conventional rail / To be upgraded

Ports

RRT

High speed rail / Planned

Conventional rail / Planned

RRT

| Comprehensive Core                                                                           | Comprehensive | Core                                                                                          | Comprehensive | Core             |
|----------------------------------------------------------------------------------------------|---------------|-----------------------------------------------------------------------------------------------|---------------|------------------|
| Conventional rail / Completed Conventional rail / To be upgraded Conventional rail / Planned |               | High speed rail / Completed<br>To be upgraded to high speed rail<br>High speed rail / Planned | +             | <b>A</b> irports |