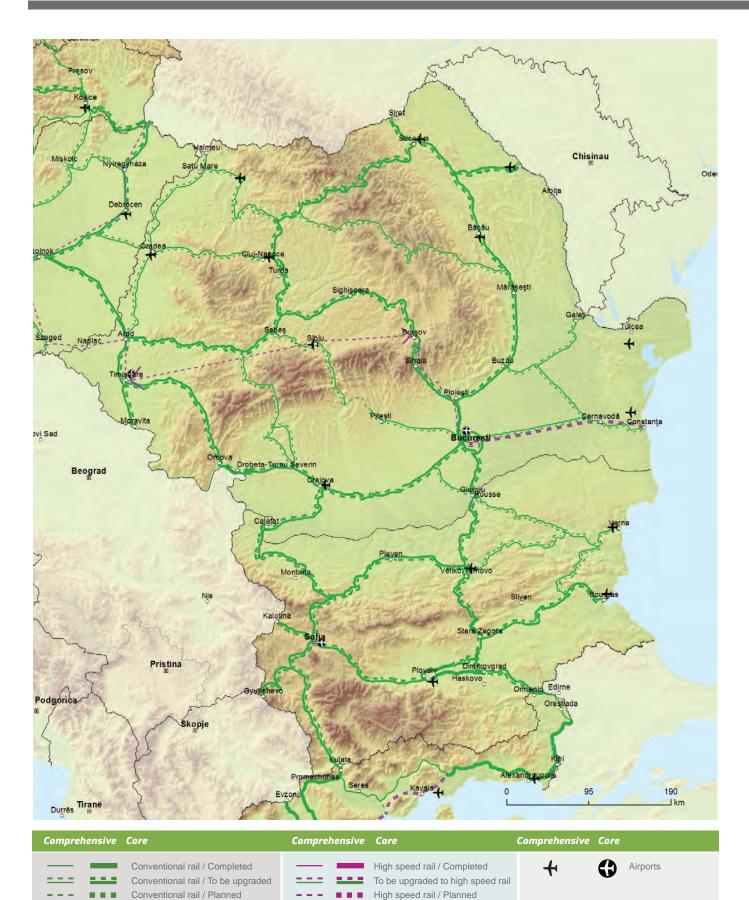

# Core Network: Railways (passengers) and airports BE BG CZ DK DE EE IE EL ES FR HR IT CY LV LT LU HU MT NL AT PL PT RO SI SK FI SE UK

To be upgraded to high speed rail

High speed rail / Planned

Conventional rail / To be upgraded

# Comprehensive Network: Railways and airports Core Network: Railways (passengers) and airports

Roads, ports, rail-road terminals and airports

BE BG CZ DK DE EE IE EL ES FR HR IT CY LV LT LU HU MT NL AT PL PT RO SI SK FI SE UK