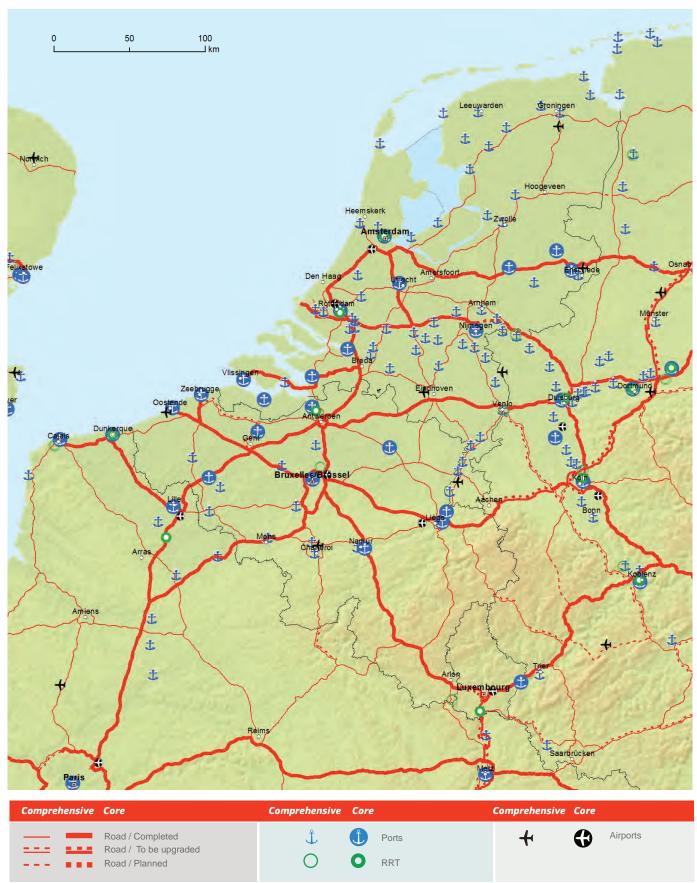

| Comprehensive | Core                                                        | Comprehensive | Core | Comprehensive | Core     |          |
|---------------|-------------------------------------------------------------|---------------|------|---------------|----------|----------|
|               | Road / Completed<br>Road / To be upgraded<br>Road / Planned | Ů<br>O        | 0    | +             | <b>③</b> | Airports |

Conventional rail / Planned

Road / To be upgraded Road / Planned

RRT

Road / Completed

Road / To be upgraded Road / Planned

Ţ

Ports

RRT

0

Airports