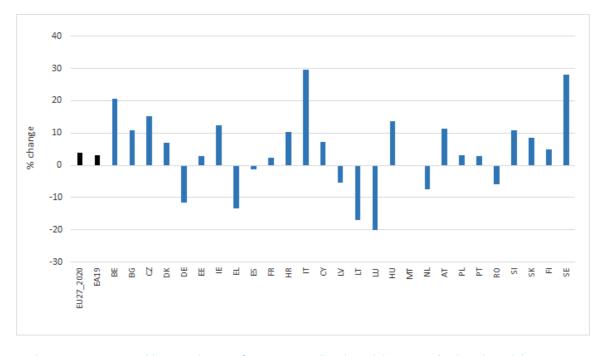

18

8

2

EU BE BG CZ DK DE EE IE EL ES FR HR IT CY LV LT LU HU MT NL AT PL PT RO SI SK FI SE

Figure 2: Recent GDP changes in EU Member States (% change)

GDP % growth Q2-Q3 2021

Source: Eurostat, national accounts, data seasonally and calendar adjusted. Note: GDP percentage growth 2020 Q1- 2021 Q3 own calculations, Eurostat, national accounts, Chain linked volumes (2015).

◆ GDP % growth Q1 2020-Q3 2021

In the third quarter of 2021 the number of people in employment in the EU increased by 0.9% compared to the second quarter, to a seasonally adjusted total of 210 million. Ireland (+4%) and Spain (+2.6%) recorded the highest growth in employment compared with the previous quarter (Figure 3). When comparing the third quarter of 2021 to the first quarter of 2020, employment is slightly up in the EU, with the strongest gains recorded in Ireland (+4.5%), Luxemburg (+3.8%) and Denmark (+2.3%), while the biggest losses were recorded in Romania (-8.8%) and Latvia (-3.7%).