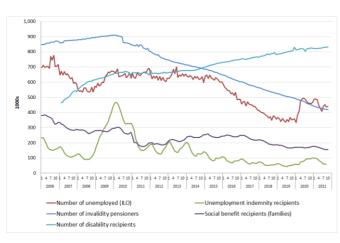

### Trends in the take-up of selected standard social benefits

Since the financial crisis of 2008, the SPC has been collecting data on the number of social benefit recipients for different standard social benefit schemes<sup>4</sup> (generally unemployment, social assistance and disability benefits). Trends in Member States regarding the number of benefit recipients in the different schemes can be found in the charts in annex 1 to this report. The latest figures, generally covering up to summer/autumn 2021 for around three-quarters of Member States<sup>5</sup>, suggest the following main developments identified from the administrative data: