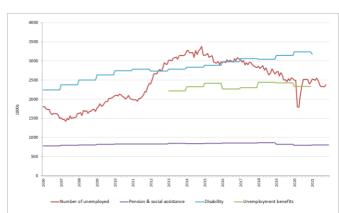

### Trends in the take-up of selected standard social benefits

Since the financial crisis of 2008, the SPC has been collecting data on the number of social benefit recipients for different standard social benefit schemes<sup>4</sup> (generally unemployment, social assistance and disability benefits). Trends in Member States regarding the number of benefit recipients in the different schemes can be found in the charts in annex 1 to this report. The latest figures, generally covering up to summer/autumn 2021 for around three-quarters of Member States<sup>5</sup>, suggest the following main developments identified from the administrative data:

<sup>&</sup>lt;sup>5</sup> Data for BE, CY, IE and PL are only available up to around the end of 2020, and for HU to mid-2020

increase in the number of unemployed in around half of Member States compared to the start of the crisis (Figure 13), this being most notably the case in BE, IT and SE. In contrast unemployment was markedly lower than at the start of the crisis in DE, EL, LT and LU.

- In many Member States the number of recipients of unemployment benefits rose rapidly after spring 2020 when the crisis hit, and generally remained well above precrisis levels for much of that year before falling in 2021. Among those countries for which more recent data are available, the number of unemployment benefit recipients in summer/autumn of 2021 only remained markedly higher compared to the level in February 2020 in PT, FI and SE. For around two-thirds of Member States the number was substantially lower, and particularly so in BG, CZ, DK, EL, HR, LV, MT, AT and SI (Table 3). This reflects that the number of unemployment recipients declined strongly in recent months in many Member States, in contrast to the sharp rises following the COVID outbreak and the peak levels recorded in 2020 or early 2021.
- In contrast, apart from a few countries (EL, ES, LT and SI) there has not been much to signal in terms of changes in the number of recipients of social assistance benefits over the course of the pandemic, with no clear signs of a marked rise in numbers of recipients of such benefits in most Member States since the start of the crisis (Table 4 and charts in Annex 1).