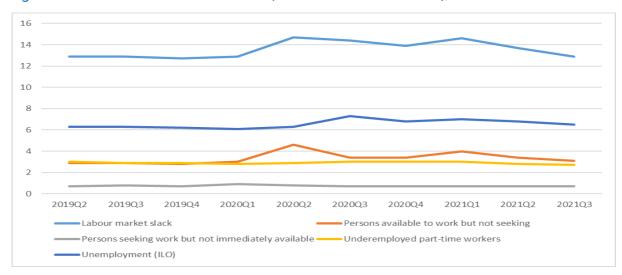

Additionally, in the third quarter of 2021 seasonally adjusted total labour market slack<sup>2</sup> in the EU (consisting of all persons who have an unmet need for employment) amounted to 27.4 million persons, which represented 12.9% of the extended labour force (the same level as the first quarter of 2020) (Figure 7). Labour market slack for men amounted to 12.4 million in the EU while the figure for women was 15 million.

Figure 7: Labour market slack in the EU27 (% of extended labour force), 2019 Q2 – 2021 Q3

Source: Eurostat, Labour Force Survey. Note: Total labour market slack is the sum of the four components shown.

<sup>&</sup>lt;sup>2</sup> The sum of unemployed persons, underemployed part-time workers, persons seeking work but not immediately available and persons available to work but not seeking, expressed as percentage of the extended labour force.