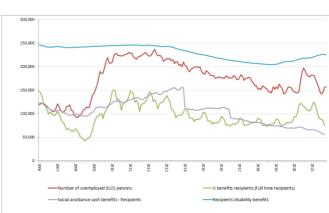

### Trends in the take-up of selected standard social benefits

Since the financial crisis of 2008, the SPC has been collecting data on the number of social benefit recipients for different standard social benefit schemes<sup>4</sup> (generally unemployment, social assistance and disability benefits). Trends in Member States regarding the number of benefit recipients in the different schemes can be found in the charts in annex 1 to this report. The latest figures, generally covering up to summer/autumn 2021 for around three-quarters of Member States<sup>5</sup>, suggest the following main developments identified from the administrative data:

<sup>&</sup>lt;sup>5</sup> Data for BE, CY, IE and PL are only available up to around the end of 2020, and for HU to mid-2020

increase in the number of unemployed in around half of Member States compared to the start of the crisis (Figure 13), this being most notably the case in BE, IT and SE. In contrast unemployment was markedly lower than at the start of the crisis in DE, EL, LT and LU.

- In many Member States the number of recipients of unemployment benefits rose rapidly after spring 2020 when the crisis hit, and generally remained well above precrisis levels for much of that year before falling in 2021. Among those countries for which more recent data are available, the number of unemployment benefit recipients in summer/autumn of 2021 only remained markedly higher compared to the level in February 2020 in PT, FI and SE. For around two-thirds of Member States the number was substantially lower, and particularly so in BG, CZ, DK, EL, HR, LV, MT, AT and SI (Table 3). This reflects that the number of unemployment recipients declined strongly in recent months in many Member States, in contrast to the sharp rises following the COVID outbreak and the peak levels recorded in 2020 or early 2021.
- In contrast, apart from a few countries (EL, ES, LT and SI) there has not been much to signal in terms of changes in the number of recipients of social assistance benefits over the course of the pandemic, with no clear signs of a marked rise in numbers of recipients of such benefits in most Member States since the start of the crisis (Table 4 and charts in Annex 1).