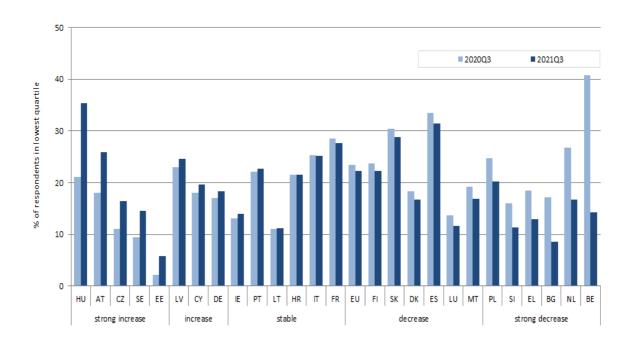

Between the third quarter of 2020 and that of 2021, trends in reported financial distress for the lowest income quartile showed a wide diversity across Member States (Figure 12). For the large majority of Member States financial distress among those in the lowest quartile had either decreased (most notably in Belgium and the Netherlands) or remained broadly stable. It only rose substantially in a few countries (Austria, Czechia, Estonia, Sweden, and most notably Hungary). As a result, Hungary was the country with the highest overall share of people in the lowest income quartile reporting financial distress, followed by Spain and Slovakia.

Figure 12: Reported financial distress in the lowest income quartile across the EU Member States, 2020 Q3 and 2021 Q3

Source: <u>Employment and Social Developments in Europe Quarterly (December 2021 edition)</u>, European Commission, Business and Consumer Surveys. 3-month moving average (DG EMPL calculations)