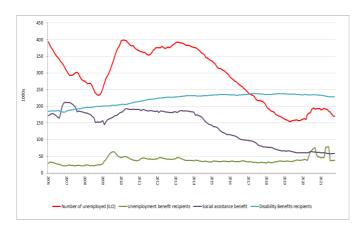

### Trends in the take-up of selected standard social benefits

Since the financial crisis of 2008, the SPC has been collecting data on the number of social benefit recipients for different standard social benefit schemes<sup>4</sup> (generally unemployment, social assistance and disability benefits). Trends in Member States regarding the number of benefit recipients in the different schemes can be found in the charts in annex 1 to this report. The latest figures, generally covering up to summer/autumn 2021 for around three-quarters of Member States<sup>5</sup>, suggest the following main developments identified from the administrative data:

- In many Member States the number of recipients of unemployment benefits rose rapidly after spring 2020 when the crisis hit, and generally remained well above precrisis levels for much of that year before falling in 2021. Among those countries for which more recent data are available, the number of unemployment benefit recipients in summer/autumn of 2021 only remained markedly higher compared to the level in February 2020 in PT, FI and SE. For around two-thirds of Member States the number was substantially lower, and particularly so in BG, CZ, DK, EL, HR, LV, MT, AT and SI (Table 3). This reflects that the number of unemployment recipients declined strongly in recent months in many Member States, in contrast to the sharp rises following the COVID outbreak and the peak levels recorded in 2020 or early 2021.
- In contrast, apart from a few countries (EL, ES, LT and SI) there has not been much to signal in terms of changes in the number of recipients of social assistance benefits over the course of the pandemic, with no clear signs of a marked rise in numbers of recipients of such benefits in most Member States since the start of the crisis (Table 4 and charts in Annex 1).

## Standard benefit recipient numbers charts

BE BG

CZ DK

DE EE

IE EL

ES FR

HR IT

CY