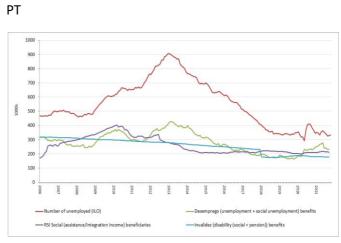

### Trends in the take-up of selected standard social benefits

Since the financial crisis of 2008, the SPC has been collecting data on the number of social benefit recipients for different standard social benefit schemes<sup>4</sup> (generally unemployment, social assistance and disability benefits). Trends in Member States regarding the number of benefit recipients in the different schemes can be found in the charts in annex 1 to this report. The latest figures, generally covering up to summer/autumn 2021 for around three-quarters of Member States<sup>5</sup>, suggest the following main developments identified from the administrative data:

- In many Member States the number of recipients of unemployment benefits rose rapidly after spring 2020 when the crisis hit, and generally remained well above precrisis levels for much of that year before falling in 2021. Among those countries for which more recent data are available, the number of unemployment benefit recipients in summer/autumn of 2021 only remained markedly higher compared to the level in February 2020 in PT, FI and SE. For around two-thirds of Member States the number was substantially lower, and particularly so in BG, CZ, DK, EL, HR, LV, MT, AT and SI (Table 3). This reflects that the number of unemployment recipients declined strongly in recent months in many Member States, in contrast to the sharp rises following the COVID outbreak and the peak levels recorded in 2020 or early 2021.
- In contrast, apart from a few countries (EL, ES, LT and SI) there has not been much to signal in terms of changes in the number of recipients of social assistance benefits over the course of the pandemic, with no clear signs of a marked rise in numbers of recipients of such benefits in most Member States since the start of the crisis (Table 4 and charts in Annex 1).