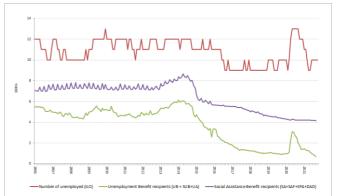

### Trends in the take-up of selected standard social benefits

Since the financial crisis of 2008, the SPC has been collecting data on the number of social benefit recipients for different standard social benefit schemes<sup>4</sup> (generally unemployment, social assistance and disability benefits). Trends in Member States regarding the number of benefit recipients in the different schemes can be found in the charts in annex 1 to this report. The latest figures, generally covering up to summer/autumn 2021 for around three-quarters of Member States<sup>5</sup>, suggest the following main developments identified from the administrative data:

• In the initial period following the COVID-19 outbreak in the EU the recourse to emergency support measures which preserved the link with employment was massive and this prevented a sudden, substantial increase of 'classic' unemployment, However, in spite of the important government measures adopted to protect workers, the impact of the COVID-19 crisis on EU employment was significant and unemployment in the EU rose from a low of around 13.5 million in March 2020 to peak at around 16.5 million in August 2020, before edging down over the months to the end of 2020, and then again from May 2021 onwards. By November 2021 total unemployment had fallen back to 14.0 million. There remained a substantial relative

<sup>&</sup>lt;sup>4</sup> Although this information needs to be assessed with due caution (as it does not offer cross-country comparability due to the diversity of concepts and underlying definitions used) the numbers of beneficiaries are available every month in most Member States, and help to observe trends and the timing of the impact of crises.)

<sup>&</sup>lt;sup>5</sup> Data for BE, CY, IE and PL are only available up to around the end of 2020, and for HU to mid-2020

increase in the number of unemployed in around half of Member States compared to the start of the crisis (Figure 13), this being most notably the case in BE, IT and SE. In contrast unemployment was markedly lower than at the start of the crisis in DE, EL, LT and LU.

- In many Member States the number of recipients of unemployment benefits rose rapidly after spring 2020 when the crisis hit, and generally remained well above precrisis levels for much of that year before falling in 2021. Among those countries for which more recent data are available, the number of unemployment benefit recipients in summer/autumn of 2021 only remained markedly higher compared to the level in February 2020 in PT, FI and SE. For around two-thirds of Member States the number was substantially lower, and particularly so in BG, CZ, DK, EL, HR, LV, MT, AT and SI (Table 3). This reflects that the number of unemployment recipients declined strongly in recent months in many Member States, in contrast to the sharp rises following the COVID outbreak and the peak levels recorded in 2020 or early 2021.
- In contrast, apart from a few countries (EL, ES, LT and SI) there has not been much to signal in terms of changes in the number of recipients of social assistance benefits over the course of the pandemic, with no clear signs of a marked rise in numbers of recipients of such benefits in most Member States since the start of the crisis (Table 4 and charts in Annex 1).

## Standard benefit recipient numbers charts

BE BG

CZ DK

DE EE

IE EL

ES FR

HR IT

CY