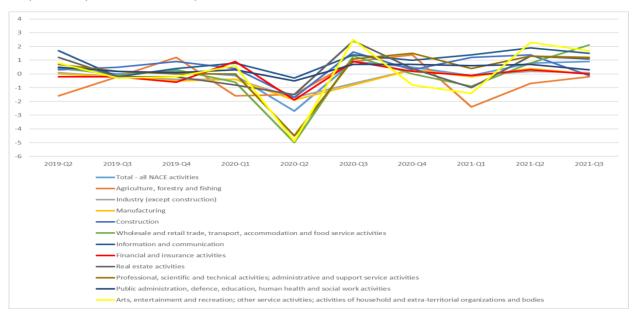

Regarding sectoral developments, in the third quarter of 2021 increases in employment continued in most sectors (Figure 4), including the wholesale and retail trade, transport and accommodation (2.1%), the arts, entertainment and recreation activities (1.7%), professional, scientific & technical activities (1.2%), information & communication activities (1.5%), public administration (0.3%), and industry (except construction) (0.1%) sectors. Employment declined only in agriculture and construction (by 0.2% and 0.1% respectively).

Figure 4: Employment change breakdowns by sector in the EU27, 2019 Q2 - 2021 Q3 (% change on previous period (based on persons))

Source: Eurostat national accounts, seasonally adjusted

Concerning hours worked (Figure 5), increases in the same period were recorded in the arts, entertainment and recreation activities (5.9%), the wholesale, and retail trade, transport and accommodation sector (4.5%), real estate activities (3%), professional, scientific and technical activities (1.8%), information and communication activities (1.5%), construction (0.3%) and public administration and related activities (0.3%) sectors. Developments were negative in agriculture, forestry and fishing (down 1.3%), and financial and insurance activities (down 0.2%).

Figure 5: Changes in working hours with breakdowns by sector in the EU27, 2019 Q2 - 2021 Q3 (% change on previous period (based on hours worked))

Source: Eurostat national accounts, seasonally adjusted