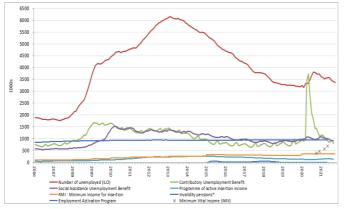

#### Short time work schemes or similar measures

Regarding short time work (STW) schemes or similar measures such as partial unemployment schemes, temporary unemployment schemes, furlough etc., where a link to the job is maintained, for those Member States for which figures are available there were a total of at least 18 million people receiving benefits under such schemes in March 2020, massively up from 0.7 million in February (Table 5 in annex 2). The number of persons receiving support continued to increase in April, reaching more than 33 million people, before reducing slightly in May.

For most Member States the number of recipients seems to have peaked in April or May 2020 and then declined markedly through to the summer of 2020 to reach below 9 million in September. Although figures then started to rise again in October, following the second wave of COVID infections and related sanitary measures, the number of recipients did not rise to anywhere near the levels seen during the first wave, remaining below 12 million over the last three months of 2020. Going into 2021, the number of recipients increased slightly further, peaking again in January at around 13.5 million and remaining above 12 million though to April. From May 2021 onwards, the aggregate number of recipients across the EU fell substantially and by June had fallen to around 6.5 million. From available figures this trend generally continued in Member States, suggesting that the EU aggregate also continued to fall strongly through to October 2021. The number of companies receiving support from STW or similar schemes (Table 10 in annex) stood at around 1.5 million in April 2021, and fell to 290 thousand in August (based on data for 19 and 15 MS respectively)8.

#### Other main emergency measures aim to support the self-employed and households

Beyond the support to employees, many Member States have implemented specific schemes to support the self-employed (see Table 7 in annex). For those countries for which data has been provided, there were around 6 million self-employed people receiving income support in April 2020, with 2.8 million in Italy alone. Support levels to the self-employed peaked in the spring of 2020, and generally declined subsequently in most Member States through to September of that year (with the number of recipients falling to around 400 thousand), before rising again subsequently with the second COVID wave. By March 2021, the number of recipients had increased again to around 1.6 million before edging down through to May, and then falling more rapidly over June and July to stabilise at around 0.3 million in August and September.

Further, exceptional income support schemes have also been a feature of the COVID-19 crisis. This has included extraordinary payments under sickness benefits schemes to protect workers and the self-employed in quarantine or self-isolation for a limited period of time and "caring benefits" (i.e. earnings replacement paid to people who need to suspend earnings activities to take care of a child or a sick relative). At the peak in April 2020, there were around 1.9 million recipients of benefits under such schemes. There was also a second important and more sutained use of such scemes from autumn 2021 to spring 2022, when the number of recipients peaked again at around 1.7 million in March, before declining through to August 2022 to below 1 million. Such measures have been particularly significant in Czechia, Ireland, Luxembourg, Slovakia, Spain and Sweden (Table 8 in annex).

There are also a range of further schemes providing income support to households and individuals. In France many households received exceptional one-off payments to the most deprived families and for young people, and in Austria, Ireland, Italy, Lithuania, Poland, Romania and Slovenia the numbers of households or individuals that have been supported by these particular schemes has been substantial (Annex Table 9). However, since June of last year the number of recipients of such schemes has fallen sharply.