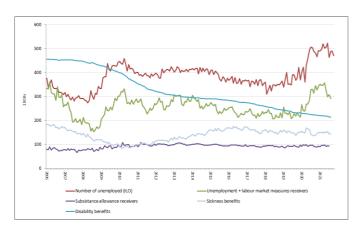

# Trends in the number of recipients of special crisis support measures

This section presents the latest figures<sup>6</sup> collected via the SPC-ISG and EMCO-IG since July 2020 on the following sorts of measures:

- the take up of short time work schemes<sup>7</sup> or similar measures such as temporary unemployment schemes (e.g. furlough, or temporary layoff from work) where a link to the job is maintained;
- other main emergency measures aim to support the self-employed and households (e.g. extraordinary payments as income support, sickness benefits schemes to protect workers and self-employed in quarantine or self-isolation for a limited period of time, "caring benefits" (i.e. earnings replacement paid to people who need to suspend earnings activities to take care of a child or a sick relative), etc.

#### Short time work schemes or similar measures

Regarding short time work (STW) schemes or similar measures such as partial unemployment schemes, temporary unemployment schemes, furlough etc., where a link to the job is maintained, for those Member States for which figures are available there were a total of at least 18 million people receiving benefits under such schemes in March 2020, massively up from 0.7 million in February (Table 5 in annex 2). The number of persons receiving support continued to increase in April, reaching more than 33 million people, before reducing slightly in May.

#### Other main emergency measures aim to support the self-employed and households

Beyond the support to employees, many Member States have implemented specific schemes to support the self-employed (see Table 7 in annex). For those countries for which data has been provided, there were around 6 million self-employed people receiving income support in April 2020, with 2.8 million in Italy alone. Support levels to the self-employed peaked in the spring of 2020, and generally declined subsequently in most Member States through to September of that year (with the number of recipients falling to around 400 thousand), before rising again subsequently with the second COVID wave. By March 2021, the number of recipients had increased again to around 1.6 million before edging down through to May, and then falling more rapidly over June and July to stabilise at around 0.3 million in August and September.

Further, exceptional income support schemes have also been a feature of the COVID-19 crisis. This has included extraordinary payments under sickness benefits schemes to protect workers and the self-employed in quarantine or self-isolation for a limited period of time and "caring benefits" (i.e. earnings replacement paid to people who need to suspend earnings activities to take care of a child or a sick relative). At the peak in April 2020, there were around 1.9 million recipients of benefits under such schemes. There was also a second important and more sutained use of such scemes from autumn 2021 to spring 2022, when the number of recipients peaked again at around 1.7 million in March, before declining through to August 2022 to below 1 million. Such measures have been particularly significant in Czechia, Ireland, Luxembourg, Slovakia, Spain and Sweden (Table 8 in annex).