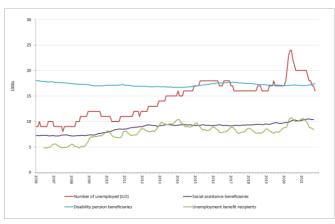

### Trends in the take-up of selected standard social benefits

Since the financial crisis of 2008, the SPC has been collecting data on the number of social benefit recipients for different standard social benefit schemes<sup>4</sup> (generally unemployment, social assistance and disability benefits). Trends in Member States regarding the number of benefit recipients in the different schemes can be found in the charts in annex 1 to this report. The latest figures, generally covering up to summer/autumn 2021 for around three-quarters of Member States<sup>5</sup>, suggest the following main developments identified from the administrative data:

• In the initial period following the COVID-19 outbreak in the EU the recourse to emergency support measures which preserved the link with employment was massive and this prevented a sudden, substantial increase of 'classic' unemployment, However, in spite of the important government measures adopted to protect workers, the impact of the COVID-19 crisis on EU employment was significant and unemployment in the EU rose from a low of around 13.5 million in March 2020 to peak at around 16.5 million in August 2020, before edging down over the months to the end of 2020, and then again from May 2021 onwards. By November 2021 total unemployment had fallen back to 14.0 million. There remained a substantial relative

<sup>&</sup>lt;sup>4</sup> Although this information needs to be assessed with due caution (as it does not offer cross-country comparability due to the diversity of concepts and underlying definitions used) the numbers of beneficiaries are available every month in most Member States, and help to observe trends and the timing of the impact of crises.)

<sup>&</sup>lt;sup>5</sup> Data for BE, CY, IE and PL are only available up to around the end of 2020, and for HU to mid-2020

increase in the number of unemployed in around half of Member States compared to the start of the crisis (Figure 13), this being most notably the case in BE, IT and SE. In contrast unemployment was markedly lower than at the start of the crisis in DE, EL, LT and LU.

- In many Member States the number of recipients of unemployment benefits rose rapidly after spring 2020 when the crisis hit, and generally remained well above precrisis levels for much of that year before falling in 2021. Among those countries for which more recent data are available, the number of unemployment benefit recipients in summer/autumn of 2021 only remained markedly higher compared to the level in February 2020 in PT, FI and SE. For around two-thirds of Member States the number was substantially lower, and particularly so in BG, CZ, DK, EL, HR, LV, MT, AT and SI (Table 3). This reflects that the number of unemployment recipients declined strongly in recent months in many Member States, in contrast to the sharp rises following the COVID outbreak and the peak levels recorded in 2020 or early 2021.
- In contrast, apart from a few countries (EL, ES, LT and SI) there has not been much to signal in terms of changes in the number of recipients of social assistance benefits over the course of the pandemic, with no clear signs of a marked rise in numbers of recipients of such benefits in most Member States since the start of the crisis (Table 4 and charts in Annex 1).

## Standard benefit recipient numbers charts

BE BG

CZ DK

DE EE

IE EL

ES FR

HR IT

CY