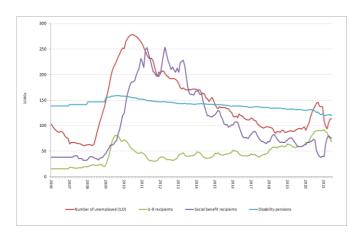

### Trends in the take-up of selected standard social benefits

Since the financial crisis of 2008, the SPC has been collecting data on the number of social benefit recipients for different standard social benefit schemes<sup>4</sup> (generally unemployment, social assistance and disability benefits). Trends in Member States regarding the number of benefit recipients in the different schemes can be found in the charts in annex 1 to this report. The latest figures, generally covering up to summer/autumn 2021 for around three-quarters of Member States<sup>5</sup>, suggest the following main developments identified from the administrative data:

<sup>&</sup>lt;sup>5</sup> Data for BE, CY, IE and PL are only available up to around the end of 2020, and for HU to mid-2020

increase in the number of unemployed in around half of Member States compared to the start of the crisis (Figure 13), this being most notably the case in BE, IT and SE. In contrast unemployment was markedly lower than at the start of the crisis in DE, EL, LT and LU.

- In many Member States the number of recipients of unemployment benefits rose rapidly after spring 2020 when the crisis hit, and generally remained well above precrisis levels for much of that year before falling in 2021. Among those countries for which more recent data are available, the number of unemployment benefit recipients in summer/autumn of 2021 only remained markedly higher compared to the level in February 2020 in PT, FI and SE. For around two-thirds of Member States the number was substantially lower, and particularly so in BG, CZ, DK, EL, HR, LV, MT, AT and SI (Table 3). This reflects that the number of unemployment recipients declined strongly in recent months in many Member States, in contrast to the sharp rises following the COVID outbreak and the peak levels recorded in 2020 or early 2021.
- In contrast, apart from a few countries (EL, ES, LT and SI) there has not been much to signal in terms of changes in the number of recipients of social assistance benefits over the course of the pandemic, with no clear signs of a marked rise in numbers of recipients of such benefits in most Member States since the start of the crisis (Table 4 and charts in Annex 1).