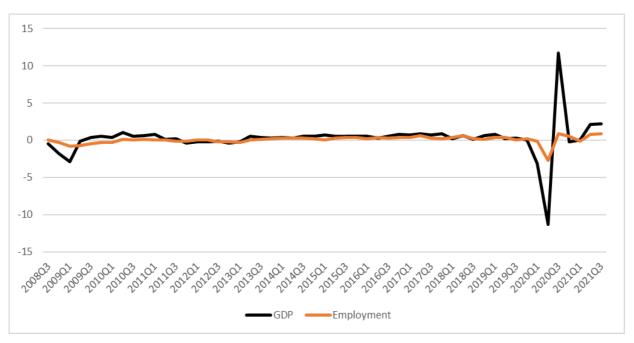

#### Economic and labour market developments

Compared to the previous quarter, EU GDP continued to increase strongly (by 2.1%) in the third quarter of 2021, reflecting the further easing of COVID-19 containment measures and the reopening of the economy (Figure 1). Economic output was well up on the level observed one year before (up 4.1%), continuing the strong rebound observed already in the second quarter.

Figure 1: Real GDP and employment growth (% change on previous quarter) in the EU27, 2008 Q3-2021

Source: Eurostat, National Accounts, data seasonally adjusted

Among Member States, Austria (+3.8%) recorded the highest increase in GDP compared to the previous quarter, followed by France (+3.0) and Portugal (+2.9%). Much lower growth rates were observed in Romania and Slovakia (+0.4%), while GDP remained unchanged in Lithuania (0.0%).