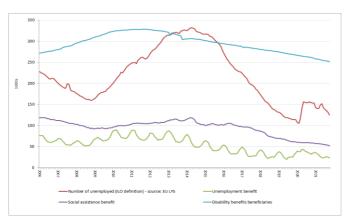

Unemployment continued to decline, standing at 6.5% in November 2021 (Table 1) - at almost the same level as in March 2020 (6.4%). Unemployment for men was 6.3% in November (6.2% in March 2020), while for women it stood at 6.8% (6.6% in March 2020). Youth unemployment (Table 2) in the EU27 was at 15.4%, (15.3% in March 2020), with the rate being the same for both young men and young women.

### Trends in the take-up of selected standard social benefits

Since the financial crisis of 2008, the SPC has been collecting data on the number of social benefit recipients for different standard social benefit schemes<sup>4</sup> (generally unemployment, social assistance and disability benefits). Trends in Member States regarding the number of benefit recipients in the different schemes can be found in the charts in annex 1 to this report. The latest figures, generally covering up to summer/autumn 2021 for around three-quarters of Member States<sup>5</sup>, suggest the following main developments identified from the administrative data:

- In many Member States the number of recipients of unemployment benefits rose rapidly after spring 2020 when the crisis hit, and generally remained well above precrisis levels for much of that year before falling in 2021. Among those countries for which more recent data are available, the number of unemployment benefit recipients in summer/autumn of 2021 only remained markedly higher compared to the level in February 2020 in PT, FI and SE. For around two-thirds of Member States the number was substantially lower, and particularly so in BG, CZ, DK, EL, HR, LV, MT, AT and SI (Table 3). This reflects that the number of unemployment recipients declined strongly in recent months in many Member States, in contrast to the sharp rises following the COVID outbreak and the peak levels recorded in 2020 or early 2021.
- In contrast, apart from a few countries (EL, ES, LT and SI) there has not been much to signal in terms of changes in the number of recipients of social assistance benefits over the course of the pandemic, with no clear signs of a marked rise in numbers of recipients of such benefits in most Member States since the start of the crisis (Table 4 and charts in Annex 1).