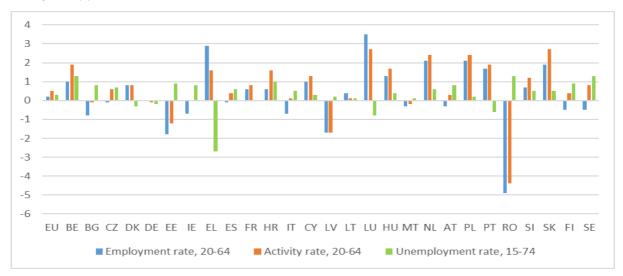

Source: Eurostat, Labour Force Survey

The employment rate in the EU stood at 73.5% in the third quarter of 2021, slightly surpassing pre-pandemic levels (73.3% in the first quarter of 2020), with a cumulative improvement (period between 2020 Q1 and 2021 Q3) visible in most MS (Figure 6). At EU level, the employment rate for men was 78.9% (equal to 2020 Q1) while that for women was 68.1% (up from 67.7% in the first quarter of 2020). The EU activity rate was 78.8% (78.3% in the first quarter of 2020), with activity rates edging upwards between the first quarter of 2020 and the third quarter of 2021 in 21 MS. The activity rate of men at EU level was 84.3% (compared to 84.1% in 2020 Q1) while that of women was 73.3% (versus 72.5% in 2020 Q1).

Figure 6: Change in employment, unemployment and activity rates in the EU-27: cumulative change (in pps) between 2020 Q1 and 2021 Q3

Source: Eurostat, LFS. Seasonally adjusted data, not calendar adjusted