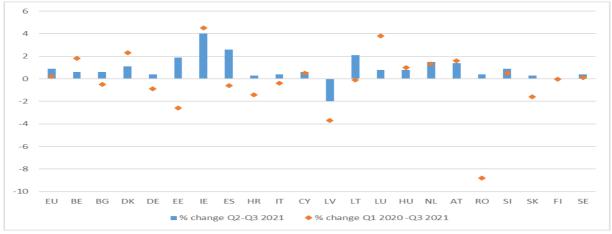

As a result of the strong rebound in economic growth, GDP levels in the third quarter of 2021 were higher compared to the first quarter of 2020 (i.e. just before the pandemic hit in the EU) in almost all Member States (Bulgaria and Spain being the exceptions). The increase in economic output relative to the start of 2020 has been particularly strong in Estonia, France, Luxembourg, Slovenia and, above all, in Ireland (Figure 2).

18

8

2

EU BE BG CZ DK DE EE IE EL ES FR HR IT CY LV LT LU HU MT NL AT PL PT RO SI SK FI SE

Figure 2: Recent GDP changes in EU Member States (% change)

GDP % growth Q2-Q3 2021

Source: Eurostat, national accounts, data seasonally and calendar adjusted. Note: GDP percentage growth 2020 Q1- 2021 Q3 own calculations, Eurostat, national accounts, Chain linked volumes (2015).

◆ GDP % growth Q1 2020-Q3 2021

In the third quarter of 2021 the number of people in employment in the EU increased by 0.9% compared to the second quarter, to a seasonally adjusted total of 210 million. Ireland (+4%) and Spain (+2.6%) recorded the highest growth in employment compared with the previous quarter (Figure 3). When comparing the third quarter of 2021 to the first quarter of 2020, employment is slightly up in the EU, with the strongest gains recorded in Ireland (+4.5%), Luxemburg (+3.8%) and Denmark (+2.3%), while the biggest losses were recorded in Romania (-8.8%) and Latvia (-3.7%).