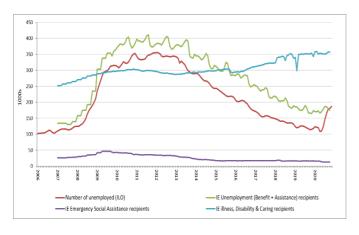

### Trends in the take-up of selected standard social benefits

Since the financial crisis of 2008, the SPC has been collecting data on the number of social benefit recipients for different standard social benefit schemes<sup>4</sup> (generally unemployment, social assistance and disability benefits). Trends in Member States regarding the number of benefit recipients in the different schemes can be found in the charts in annex 1 to this report. The latest figures, generally covering up to summer/autumn 2021 for around three-quarters of Member States<sup>5</sup>, suggest the following main developments identified from the administrative data:

- In many Member States the number of recipients of unemployment benefits rose rapidly after spring 2020 when the crisis hit, and generally remained well above precrisis levels for much of that year before falling in 2021. Among those countries for which more recent data are available, the number of unemployment benefit recipients in summer/autumn of 2021 only remained markedly higher compared to the level in February 2020 in PT, FI and SE. For around two-thirds of Member States the number was substantially lower, and particularly so in BG, CZ, DK, EL, HR, LV, MT, AT and SI (Table 3). This reflects that the number of unemployment recipients declined strongly in recent months in many Member States, in contrast to the sharp rises following the COVID outbreak and the peak levels recorded in 2020 or early 2021.
- In contrast, apart from a few countries (EL, ES, LT and SI) there has not been much to signal in terms of changes in the number of recipients of social assistance benefits over the course of the pandemic, with no clear signs of a marked rise in numbers of recipients of such benefits in most Member States since the start of the crisis (Table 4 and charts in Annex 1).