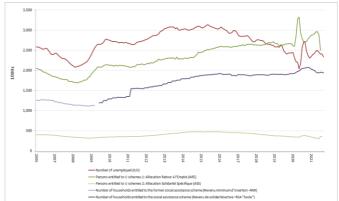

### Trends in the take-up of selected standard social benefits

Since the financial crisis of 2008, the SPC has been collecting data on the number of social benefit recipients for different standard social benefit schemes<sup>4</sup> (generally unemployment, social assistance and disability benefits). Trends in Member States regarding the number of benefit recipients in the different schemes can be found in the charts in annex 1 to this report. The latest figures, generally covering up to summer/autumn 2021 for around three-quarters of Member States<sup>5</sup>, suggest the following main developments identified from the administrative data:

- In many Member States the number of recipients of unemployment benefits rose rapidly after spring 2020 when the crisis hit, and generally remained well above precrisis levels for much of that year before falling in 2021. Among those countries for which more recent data are available, the number of unemployment benefit recipients in summer/autumn of 2021 only remained markedly higher compared to the level in February 2020 in PT, FI and SE. For around two-thirds of Member States the number was substantially lower, and particularly so in BG, CZ, DK, EL, HR, LV, MT, AT and SI (Table 3). This reflects that the number of unemployment recipients declined strongly in recent months in many Member States, in contrast to the sharp rises following the COVID outbreak and the peak levels recorded in 2020 or early 2021.
- In contrast, apart from a few countries (EL, ES, LT and SI) there has not been much to signal in terms of changes in the number of recipients of social assistance benefits over the course of the pandemic, with no clear signs of a marked rise in numbers of recipients of such benefits in most Member States since the start of the crisis (Table 4 and charts in Annex 1).