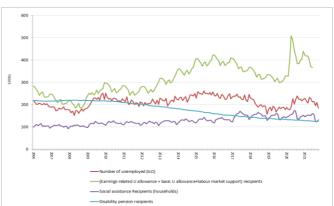

# Trends in the number of recipients of special crisis support measures

This section presents the latest figures<sup>6</sup> collected via the SPC-ISG and EMCO-IG since July 2020 on the following sorts of measures:

- the take up of short time work schemes<sup>7</sup> or similar measures such as temporary unemployment schemes (e.g. furlough, or temporary layoff from work) where a link to the job is maintained;
- other main emergency measures aim to support the self-employed and households (e.g. extraordinary payments as income support, sickness benefits schemes to protect workers and self-employed in quarantine or self-isolation for a limited period of time, "caring benefits" (i.e. earnings replacement paid to people who need to suspend earnings activities to take care of a child or a sick relative), etc.

#### Short time work schemes or similar measures

Regarding short time work (STW) schemes or similar measures such as partial unemployment schemes, temporary unemployment schemes, furlough etc., where a link to the job is maintained, for those Member States for which figures are available there were a total of at least 18 million people receiving benefits under such schemes in March 2020, massively up from 0.7 million in February (Table 5 in annex 2). The number of persons receiving support continued to increase in April, reaching more than 33 million people, before reducing slightly in May.

#### Other main emergency measures aim to support the self-employed and households

Beyond the support to employees, many Member States have implemented specific schemes to support the self-employed (see Table 7 in annex). For those countries for which data has been provided, there were around 6 million self-employed people receiving income support in April 2020, with 2.8 million in Italy alone. Support levels to the self-employed peaked in the spring of 2020, and generally declined subsequently in most Member States through to September of that year (with the number of recipients falling to around 400 thousand), before rising again subsequently with the second COVID wave. By March 2021, the number of recipients had increased again to around 1.6 million before edging down through to May, and then falling more rapidly over June and July to stabilise at around 0.3 million in August and September.