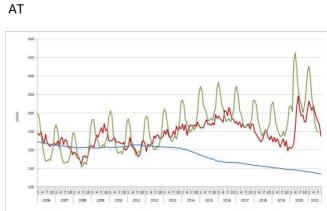

### Trends in the take-up of selected standard social benefits

Since the financial crisis of 2008, the SPC has been collecting data on the number of social benefit recipients for different standard social benefit schemes<sup>4</sup> (generally unemployment, social assistance and disability benefits). Trends in Member States regarding the number of benefit recipients in the different schemes can be found in the charts in annex 1 to this report. The latest figures, generally covering up to summer/autumn 2021 for around three-quarters of Member States<sup>5</sup>, suggest the following main developments identified from the administrative data:

<sup>&</sup>lt;sup>5</sup> Data for BE, CY, IE and PL are only available up to around the end of 2020, and for HU to mid-2020

increase in the number of unemployed in around half of Member States compared to the start of the crisis (Figure 13), this being most notably the case in BE, IT and SE. In contrast unemployment was markedly lower than at the start of the crisis in DE, EL, LT and LU.

- In many Member States the number of recipients of unemployment benefits rose rapidly after spring 2020 when the crisis hit, and generally remained well above precrisis levels for much of that year before falling in 2021. Among those countries for which more recent data are available, the number of unemployment benefit recipients in summer/autumn of 2021 only remained markedly higher compared to the level in February 2020 in PT, FI and SE. For around two-thirds of Member States the number was substantially lower, and particularly so in BG, CZ, DK, EL, HR, LV, MT, AT and SI (Table 3). This reflects that the number of unemployment recipients declined strongly in recent months in many Member States, in contrast to the sharp rises following the COVID outbreak and the peak levels recorded in 2020 or early 2021.
- In contrast, apart from a few countries (EL, ES, LT and SI) there has not been much to signal in terms of changes in the number of recipients of social assistance benefits over the course of the pandemic, with no clear signs of a marked rise in numbers of recipients of such benefits in most Member States since the start of the crisis (Table 4 and charts in Annex 1).