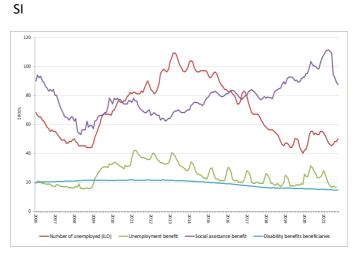

### Trends in the take-up of selected standard social benefits

Since the financial crisis of 2008, the SPC has been collecting data on the number of social benefit recipients for different standard social benefit schemes<sup>4</sup> (generally unemployment, social assistance and disability benefits). Trends in Member States regarding the number of benefit recipients in the different schemes can be found in the charts in annex 1 to this report. The latest figures, generally covering up to summer/autumn 2021 for around three-quarters of Member States<sup>5</sup>, suggest the following main developments identified from the administrative data:

- In many Member States the number of recipients of unemployment benefits rose rapidly after spring 2020 when the crisis hit, and generally remained well above precrisis levels for much of that year before falling in 2021. Among those countries for which more recent data are available, the number of unemployment benefit recipients in summer/autumn of 2021 only remained markedly higher compared to the level in February 2020 in PT, FI and SE. For around two-thirds of Member States the number was substantially lower, and particularly so in BG, CZ, DK, EL, HR, LV, MT, AT and SI (Table 3). This reflects that the number of unemployment recipients declined strongly in recent months in many Member States, in contrast to the sharp rises following the COVID outbreak and the peak levels recorded in 2020 or early 2021.
- In contrast, apart from a few countries (EL, ES, LT and SI) there has not been much to signal in terms of changes in the number of recipients of social assistance benefits over the course of the pandemic, with no clear signs of a marked rise in numbers of recipients of such benefits in most Member States since the start of the crisis (Table 4 and charts in Annex 1).

## Standard benefit recipient numbers charts

BE BG

CZ DK

DE EE

IE EL

ES FR

HR IT

CY