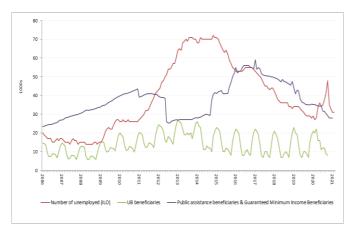

### Trends in the take-up of selected standard social benefits

Since the financial crisis of 2008, the SPC has been collecting data on the number of social benefit recipients for different standard social benefit schemes<sup>4</sup> (generally unemployment, social assistance and disability benefits). Trends in Member States regarding the number of benefit recipients in the different schemes can be found in the charts in annex 1 to this report. The latest figures, generally covering up to summer/autumn 2021 for around three-quarters of Member States<sup>5</sup>, suggest the following main developments identified from the administrative data:

<sup>&</sup>lt;sup>5</sup> Data for BE, CY, IE and PL are only available up to around the end of 2020, and for HU to mid-2020

increase in the number of unemployed in around half of Member States compared to the start of the crisis (Figure 13), this being most notably the case in BE, IT and SE. In contrast unemployment was markedly lower than at the start of the crisis in DE, EL, LT and LU.

- In many Member States the number of recipients of unemployment benefits rose rapidly after spring 2020 when the crisis hit, and generally remained well above precrisis levels for much of that year before falling in 2021. Among those countries for which more recent data are available, the number of unemployment benefit recipients in summer/autumn of 2021 only remained markedly higher compared to the level in February 2020 in PT, FI and SE. For around two-thirds of Member States the number was substantially lower, and particularly so in BG, CZ, DK, EL, HR, LV, MT, AT and SI (Table 3). This reflects that the number of unemployment recipients declined strongly in recent months in many Member States, in contrast to the sharp rises following the COVID outbreak and the peak levels recorded in 2020 or early 2021.
- In contrast, apart from a few countries (EL, ES, LT and SI) there has not been much to signal in terms of changes in the number of recipients of social assistance benefits over the course of the pandemic, with no clear signs of a marked rise in numbers of recipients of such benefits in most Member States since the start of the crisis (Table 4 and charts in Annex 1).