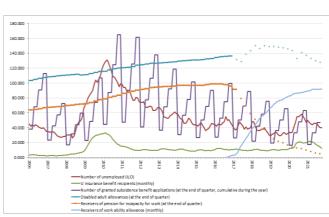

#### Short time work schemes or similar measures

Regarding short time work (STW) schemes or similar measures such as partial unemployment schemes, temporary unemployment schemes, furlough etc., where a link to the job is maintained, for those Member States for which figures are available there were a total of at least 18 million people receiving benefits under such schemes in March 2020, massively up from 0.7 million in February (Table 5 in annex 2). The number of persons receiving support continued to increase in April, reaching more than 33 million people, before reducing slightly in May.

For most Member States the number of recipients seems to have peaked in April or May 2020 and then declined markedly through to the summer of 2020 to reach below 9 million in September. Although figures then started to rise again in October, following the second wave of COVID infections and related sanitary measures, the number of recipients did not rise to anywhere near the levels seen during the first wave, remaining below 12 million over the last three months of 2020. Going into 2021, the number of recipients increased slightly further, peaking again in January at around 13.5 million and remaining above 12 million though to April. From May 2021 onwards, the aggregate number of recipients across the EU fell substantially and by June had fallen to around 6.5 million. From available figures this trend generally continued in Member States, suggesting that the EU aggregate also continued to fall strongly through to October 2021. The number of companies receiving support from STW or similar schemes (Table 10 in annex) stood at around 1.5 million in April 2021, and fell to 290 thousand in August (based on data for 19 and 15 MS respectively)8.

#### Other main emergency measures aim to support the self-employed and households

Beyond the support to employees, many Member States have implemented specific schemes to support the self-employed (see Table 7 in annex). For those countries for which data has been provided, there were around 6 million self-employed people receiving income support in April 2020, with 2.8 million in Italy alone. Support levels to the self-employed peaked in the spring of 2020, and generally declined subsequently in most Member States through to September of that year (with the number of recipients falling to around 400 thousand), before rising again subsequently with the second COVID wave. By March 2021, the number of recipients had increased again to around 1.6 million before edging down through to May, and then falling more rapidly over June and July to stabilise at around 0.3 million in August and September.

Further, exceptional income support schemes have also been a feature of the COVID-19 crisis. This has included extraordinary payments under sickness benefits schemes to protect workers and the self-employed in quarantine or self-isolation for a limited period of time and "caring benefits" (i.e. earnings replacement paid to people who need to suspend earnings activities to take care of a child or a sick relative). At the peak in April 2020, there were around 1.9 million recipients of benefits under such schemes. There was also a second important and more sutained use of such scemes from autumn 2021 to spring 2022, when the number of recipients peaked again at around 1.7 million in March, before declining through to August 2022 to below 1 million. Such measures have been particularly significant in Czechia, Ireland, Luxembourg, Slovakia, Spain and Sweden (Table 8 in annex).