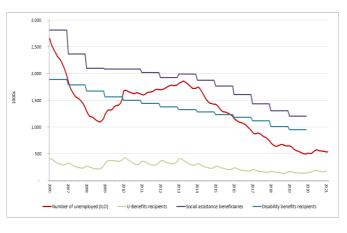

### Trends in the take-up of selected standard social benefits

Since the financial crisis of 2008, the SPC has been collecting data on the number of social benefit recipients for different standard social benefit schemes<sup>4</sup> (generally unemployment, social assistance and disability benefits). Trends in Member States regarding the number of benefit recipients in the different schemes can be found in the charts in annex 1 to this report. The latest figures, generally covering up to summer/autumn 2021 for around three-quarters of Member States<sup>5</sup>, suggest the following main developments identified from the administrative data:

- In many Member States the number of recipients of unemployment benefits rose rapidly after spring 2020 when the crisis hit, and generally remained well above precrisis levels for much of that year before falling in 2021. Among those countries for which more recent data are available, the number of unemployment benefit recipients in summer/autumn of 2021 only remained markedly higher compared to the level in February 2020 in PT, FI and SE. For around two-thirds of Member States the number was substantially lower, and particularly so in BG, CZ, DK, EL, HR, LV, MT, AT and SI (Table 3). This reflects that the number of unemployment recipients declined strongly in recent months in many Member States, in contrast to the sharp rises following the COVID outbreak and the peak levels recorded in 2020 or early 2021.
- In contrast, apart from a few countries (EL, ES, LT and SI) there has not been much to signal in terms of changes in the number of recipients of social assistance benefits over the course of the pandemic, with no clear signs of a marked rise in numbers of recipients of such benefits in most Member States since the start of the crisis (Table 4 and charts in Annex 1).