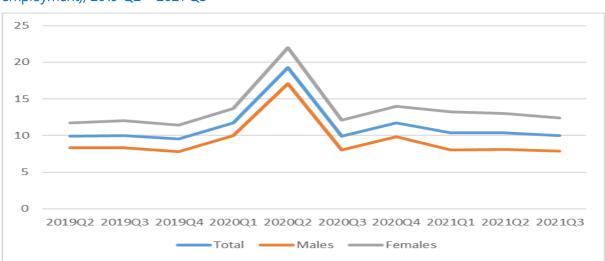

In the third quarter of 2021, a total of 19 million people aged 20-64 were absent from work in the EU (10% of total employment), approximately 17 million fewer than in the second quarter of 2020 (36.1 million and 19.3% of total employment) (Figure 8).

Figure 8: Trends in total absences from work by sex in the EU27 (20-64 years, % total employment), 2019 Q2 – 2021 Q3

Source: Eurostat, Labour Force Survey. Seasonally adjusted data, not calendar adjusted.