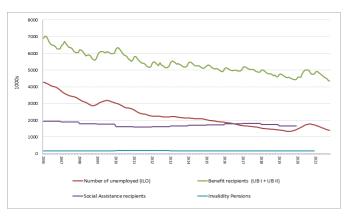

### Trends in the take-up of selected standard social benefits

Since the financial crisis of 2008, the SPC has been collecting data on the number of social benefit recipients for different standard social benefit schemes<sup>4</sup> (generally unemployment, social assistance and disability benefits). Trends in Member States regarding the number of benefit recipients in the different schemes can be found in the charts in annex 1 to this report. The latest figures, generally covering up to summer/autumn 2021 for around three-quarters of Member States<sup>5</sup>, suggest the following main developments identified from the administrative data:

- In many Member States the number of recipients of unemployment benefits rose rapidly after spring 2020 when the crisis hit, and generally remained well above precrisis levels for much of that year before falling in 2021. Among those countries for which more recent data are available, the number of unemployment benefit recipients in summer/autumn of 2021 only remained markedly higher compared to the level in February 2020 in PT, FI and SE. For around two-thirds of Member States the number was substantially lower, and particularly so in BG, CZ, DK, EL, HR, LV, MT, AT and SI (Table 3). This reflects that the number of unemployment recipients declined strongly in recent months in many Member States, in contrast to the sharp rises following the COVID outbreak and the peak levels recorded in 2020 or early 2021.
- In contrast, apart from a few countries (EL, ES, LT and SI) there has not been much to signal in terms of changes in the number of recipients of social assistance benefits over the course of the pandemic, with no clear signs of a marked rise in numbers of recipients of such benefits in most Member States since the start of the crisis (Table 4 and charts in Annex 1).