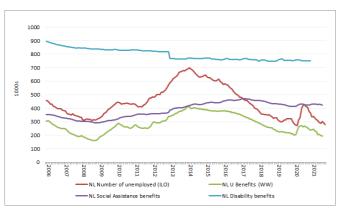

### Trends in the take-up of selected standard social benefits

Since the financial crisis of 2008, the SPC has been collecting data on the number of social benefit recipients for different standard social benefit schemes<sup>4</sup> (generally unemployment, social assistance and disability benefits). Trends in Member States regarding the number of benefit recipients in the different schemes can be found in the charts in annex 1 to this report. The latest figures, generally covering up to summer/autumn 2021 for around three-quarters of Member States<sup>5</sup>, suggest the following main developments identified from the administrative data:

• In the initial period following the COVID-19 outbreak in the EU the recourse to emergency support measures which preserved the link with employment was massive and this prevented a sudden, substantial increase of 'classic' unemployment, However, in spite of the important government measures adopted to protect workers, the impact of the COVID-19 crisis on EU employment was significant and unemployment in the EU rose from a low of around 13.5 million in March 2020 to peak at around 16.5 million in August 2020, before edging down over the months to the end of 2020, and then again from May 2021 onwards. By November 2021 total unemployment had fallen back to 14.0 million. There remained a substantial relative

<sup>&</sup>lt;sup>4</sup> Although this information needs to be assessed with due caution (as it does not offer cross-country comparability due to the diversity of concepts and underlying definitions used) the numbers of beneficiaries are available every month in most Member States, and help to observe trends and the timing of the impact of crises.)

<sup>&</sup>lt;sup>5</sup> Data for BE, CY, IE and PL are only available up to around the end of 2020, and for HU to mid-2020

increase in the number of unemployed in around half of Member States compared to the start of the crisis (Figure 13), this being most notably the case in BE, IT and SE. In contrast unemployment was markedly lower than at the start of the crisis in DE, EL, LT and LU.

- In many Member States the number of recipients of unemployment benefits rose rapidly after spring 2020 when the crisis hit, and generally remained well above precrisis levels for much of that year before falling in 2021. Among those countries for which more recent data are available, the number of unemployment benefit recipients in summer/autumn of 2021 only remained markedly higher compared to the level in February 2020 in PT, FI and SE. For around two-thirds of Member States the number was substantially lower, and particularly so in BG, CZ, DK, EL, HR, LV, MT, AT and SI (Table 3). This reflects that the number of unemployment recipients declined strongly in recent months in many Member States, in contrast to the sharp rises following the COVID outbreak and the peak levels recorded in 2020 or early 2021.
- In contrast, apart from a few countries (EL, ES, LT and SI) there has not been much to signal in terms of changes in the number of recipients of social assistance benefits over the course of the pandemic, with no clear signs of a marked rise in numbers of recipients of such benefits in most Member States since the start of the crisis (Table 4 and charts in Annex 1).

## Standard benefit recipient numbers charts

BE BG

CZ DK

DE EE

IE EL

ES FR

HR IT

CY