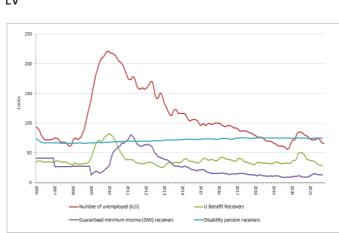

### Trends in the take-up of selected standard social benefits

Since the financial crisis of 2008, the SPC has been collecting data on the number of social benefit recipients for different standard social benefit schemes<sup>4</sup> (generally unemployment, social assistance and disability benefits). Trends in Member States regarding the number of benefit recipients in the different schemes can be found in the charts in annex 1 to this report. The latest figures, generally covering up to summer/autumn 2021 for around three-quarters of Member States<sup>5</sup>, suggest the following main developments identified from the administrative data:

<sup>&</sup>lt;sup>5</sup> Data for BE, CY, IE and PL are only available up to around the end of 2020, and for HU to mid-2020

increase in the number of unemployed in around half of Member States compared to the start of the crisis (Figure 13), this being most notably the case in BE, IT and SE. In contrast unemployment was markedly lower than at the start of the crisis in DE, EL, LT and LU.

- In many Member States the number of recipients of unemployment benefits rose rapidly after spring 2020 when the crisis hit, and generally remained well above precrisis levels for much of that year before falling in 2021. Among those countries for which more recent data are available, the number of unemployment benefit recipients in summer/autumn of 2021 only remained markedly higher compared to the level in February 2020 in PT, FI and SE. For around two-thirds of Member States the number was substantially lower, and particularly so in BG, CZ, DK, EL, HR, LV, MT, AT and SI (Table 3). This reflects that the number of unemployment recipients declined strongly in recent months in many Member States, in contrast to the sharp rises following the COVID outbreak and the peak levels recorded in 2020 or early 2021.
- In contrast, apart from a few countries (EL, ES, LT and SI) there has not been much to signal in terms of changes in the number of recipients of social assistance benefits over the course of the pandemic, with no clear signs of a marked rise in numbers of recipients of such benefits in most Member States since the start of the crisis (Table 4 and charts in Annex 1).