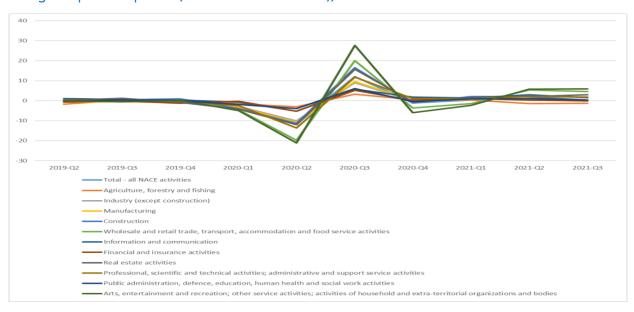

Figure 4: Employment change breakdowns by sector in the EU27, 2019 Q2 - 2021 Q3 (% change on previous period (based on persons))

Source: Eurostat national accounts, seasonally adjusted

Concerning hours worked (Figure 5), increases in the same period were recorded in the arts, entertainment and recreation activities (5.9%), the wholesale, and retail trade, transport and accommodation sector (4.5%), real estate activities (3%), professional, scientific and technical activities (1.8%), information and communication activities (1.5%), construction (0.3%) and public administration and related activities (0.3%) sectors. Developments were negative in agriculture, forestry and fishing (down 1.3%), and financial and insurance activities (down 0.2%).

Figure 5: Changes in working hours with breakdowns by sector in the EU27, 2019 Q2 - 2021 Q3 (% change on previous period (based on hours worked))

Source: Eurostat national accounts, seasonally adjusted