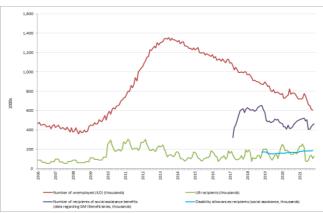

### Trends in the take-up of selected standard social benefits

Since the financial crisis of 2008, the SPC has been collecting data on the number of social benefit recipients for different standard social benefit schemes<sup>4</sup> (generally unemployment, social assistance and disability benefits). Trends in Member States regarding the number of benefit recipients in the different schemes can be found in the charts in annex 1 to this report. The latest figures, generally covering up to summer/autumn 2021 for around three-quarters of Member States<sup>5</sup>, suggest the following main developments identified from the administrative data:

• In the initial period following the COVID-19 outbreak in the EU the recourse to emergency support measures which preserved the link with employment was massive and this prevented a sudden, substantial increase of 'classic' unemployment, However, in spite of the important government measures adopted to protect workers, the impact of the COVID-19 crisis on EU employment was significant and unemployment in the EU rose from a low of around 13.5 million in March 2020 to peak at around 16.5 million in August 2020, before edging down over the months to the end of 2020, and then again from May 2021 onwards. By November 2021 total unemployment had fallen back to 14.0 million. There remained a substantial relative

- In many Member States the number of recipients of unemployment benefits rose rapidly after spring 2020 when the crisis hit, and generally remained well above precrisis levels for much of that year before falling in 2021. Among those countries for which more recent data are available, the number of unemployment benefit recipients in summer/autumn of 2021 only remained markedly higher compared to the level in February 2020 in PT, FI and SE. For around two-thirds of Member States the number was substantially lower, and particularly so in BG, CZ, DK, EL, HR, LV, MT, AT and SI (Table 3). This reflects that the number of unemployment recipients declined strongly in recent months in many Member States, in contrast to the sharp rises following the COVID outbreak and the peak levels recorded in 2020 or early 2021.
- In contrast, apart from a few countries (EL, ES, LT and SI) there has not been much to signal in terms of changes in the number of recipients of social assistance benefits over the course of the pandemic, with no clear signs of a marked rise in numbers of recipients of such benefits in most Member States since the start of the crisis (Table 4 and charts in Annex 1).