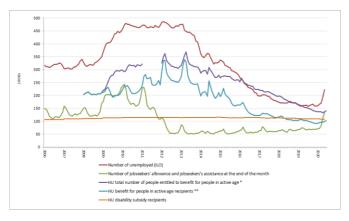

#### Short time work schemes or similar measures

Regarding short time work (STW) schemes or similar measures such as partial unemployment schemes, temporary unemployment schemes, furlough etc., where a link to the job is maintained, for those Member States for which figures are available there were a total of at least 18 million people receiving benefits under such schemes in March 2020, massively up from 0.7 million in February (Table 5 in annex 2). The number of persons receiving support continued to increase in April, reaching more than 33 million people, before reducing slightly in May.

For most Member States the number of recipients seems to have peaked in April or May 2020 and then declined markedly through to the summer of 2020 to reach below 9 million in September. Although figures then started to rise again in October, following the second wave of COVID infections and related sanitary measures, the number of recipients did not rise to anywhere near the levels seen during the first wave, remaining below 12 million over the last three months of 2020. Going into 2021, the number of recipients increased slightly further, peaking again in January at around 13.5 million and remaining above 12 million though to April. From May 2021 onwards, the aggregate number of recipients across the EU fell substantially and by June had fallen to around 6.5 million. From available figures this trend generally continued in Member States, suggesting that the EU aggregate also continued to fall strongly through to October 2021. The number of companies receiving support from STW or similar schemes (Table 10 in annex) stood at around 1.5 million in April 2021, and fell to 290 thousand in August (based on data for 19 and 15 MS respectively)8.

#### Other main emergency measures aim to support the self-employed and households

Beyond the support to employees, many Member States have implemented specific schemes to support the self-employed (see Table 7 in annex). For those countries for which data has been provided, there were around 6 million self-employed people receiving income support in April 2020, with 2.8 million in Italy alone. Support levels to the self-employed peaked in the spring of 2020, and generally declined subsequently in most Member States through to September of that year (with the number of recipients falling to around 400 thousand), before rising again subsequently with the second COVID wave. By March 2021, the number of recipients had increased again to around 1.6 million before edging down through to May, and then falling more rapidly over June and July to stabilise at around 0.3 million in August and September.

Further, exceptional income support schemes have also been a feature of the COVID-19 crisis. This has included extraordinary payments under sickness benefits schemes to protect workers and the self-employed in quarantine or self-isolation for a limited period of time and "caring benefits" (i.e. earnings replacement paid to people who need to suspend earnings activities to take care of a child or a sick relative). At the peak in April 2020, there were around 1.9 million recipients of benefits under such schemes. There was also a second important and more sutained use of such scemes from autumn 2021 to spring 2022, when the number of recipients peaked again at around 1.7 million in March, before declining through to August 2022 to below 1 million. Such measures have been particularly significant in Czechia, Ireland, Luxembourg, Slovakia, Spain and Sweden (Table 8 in annex).

There are also a range of further schemes providing income support to households and individuals. In France many households received exceptional one-off payments to the most deprived families and for young people, and in Austria, Ireland, Italy, Lithuania, Poland, Romania and Slovenia the numbers of households or individuals that have been supported by these particular schemes has been substantial (Annex Table 9). However, since June of last year the number of recipients of such schemes has fallen sharply.