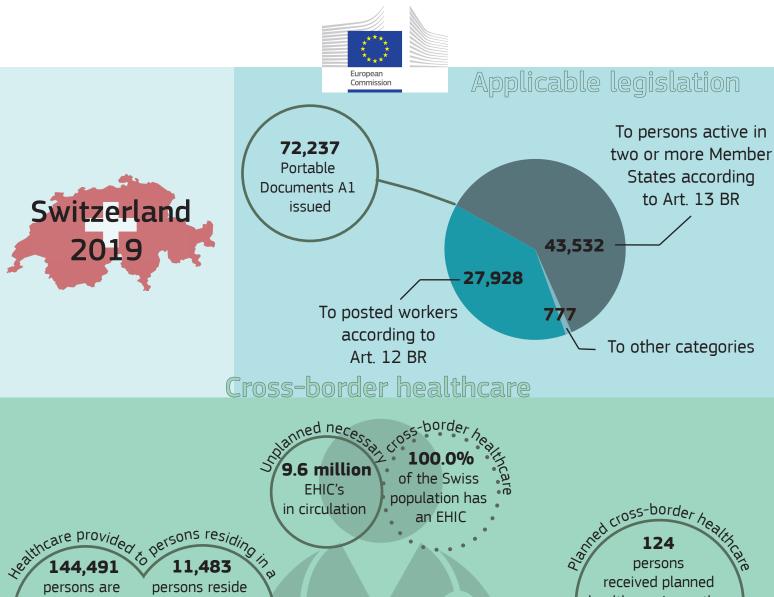

persons are persons reside insured in Switzerland Switzerland and are insured reside in another in another Member State Member State other the competer in the

persons
received planned
healthcare in another
Member State on the
basis of a Portable
Document S2