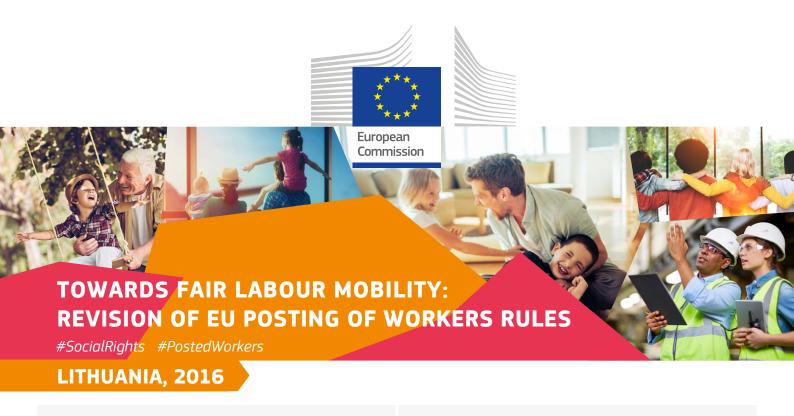

WORKERS POSTED TO LITHUANIA<sup>1</sup>

| 2010 |       |  |
|------|-------|--|
| 2016 | +9.1% |  |
|      |       |  |

received posted workers

<sup>3</sup> EU28, Switzerland and Norway