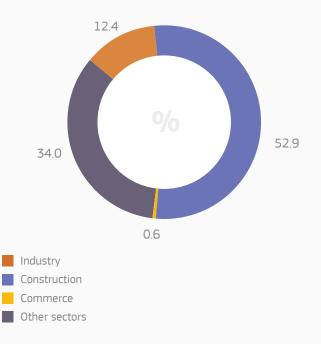

## Main employment sectors of workers posted **TO Lithuania** in 2016 (%)

<sup>1</sup> Data on received posted workers only include figures related to postings to single Member States

<sup>2</sup> These figures include data on workers posted to one and to multiple Member States