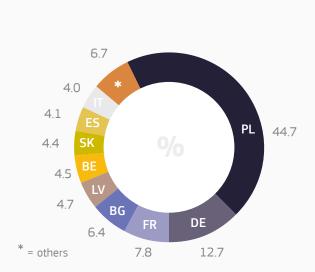

## WORKERS POSTED FROM LITHUANIA<sup>2</sup>

30,723

Trends on posting in Lithuania (2010-2016)

Main origin of workers posted

TO Lithuania in 2016 (%)