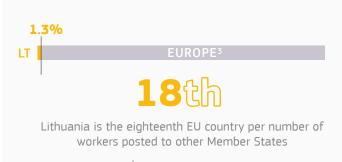

## WORKERS POSTED FROM LITHUANIA<sup>2</sup>

30,723

Trends on posting in Lithuania (2010-2016)

Main origin of workers posted

TO Lithuania in 2016 (%)

<sup>3</sup> EU28, Switzerland and Norway