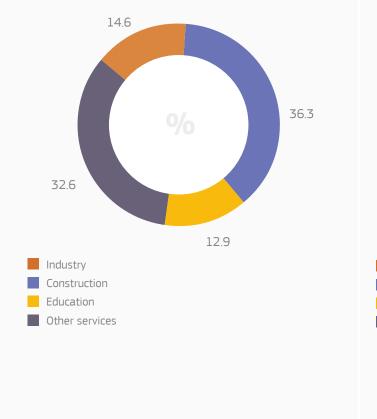

## Main employment sectors of workers posted **TO Lithuania** in 2016 (%)

<sup>1</sup> Data on received posted workers only include figures related to postings to single Member States

<sup>2</sup> These figures include data on workers posted to one and to multiple Member States