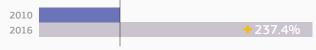

WORKERS POSTED TO LITHUANIA<sup>1</sup>

| 2010 |       |  |
|------|-------|--|
| 2016 | +9.1% |  |
|      |       |  |

received posted workers