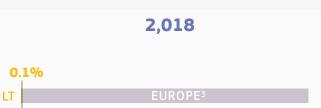

## WORKERS POSTED FROM LITHUANIA<sup>2</sup>

30,723

Trends on posting in Lithuania (2010-2016)

Main origin of workers posted

TO Lithuania in 2016 (%)

<sup>3</sup> EU28, Switzerland and Norway