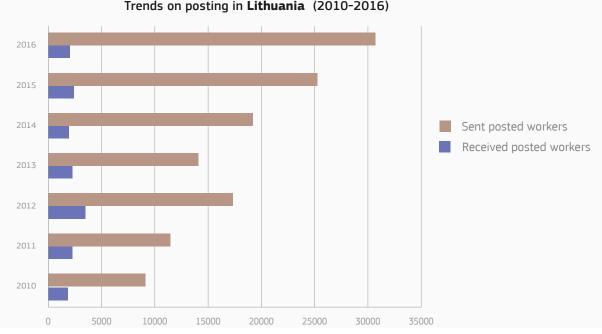

## WORKERS POSTED FROM LITHUANIA<sup>2</sup>

30,723

Trends on posting in Lithuania (2010-2016)

Main origin of workers posted

TO Lithuania in 2016 (%)