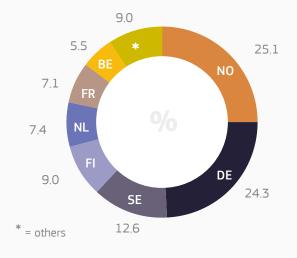

WORKERS POSTED TO LITHUANIA<sup>1</sup>



| 2010 |       |  |
|------|-------|--|
| 2016 | +9.1% |  |
|      |       |  |

received posted workers

## WORKERS POSTED FROM LITHUANIA<sup>2</sup>

30,723







Trends on posting in Lithuania (2010-2016)



Main origin of workers posted

TO Lithuania in 2016 (%)

## Main destination of workers posted FROM Lithuania in 2016 (%)



## Main employment sectors of workers posted **TO Lithuania** in 2016 (%)







<sup>1</sup> Data on received posted workers only include figures related to postings to single Member States

<sup>2</sup> These figures include data on workers posted to one and to multiple Member States

<sup>3</sup> EU28, Switzerland and Norway