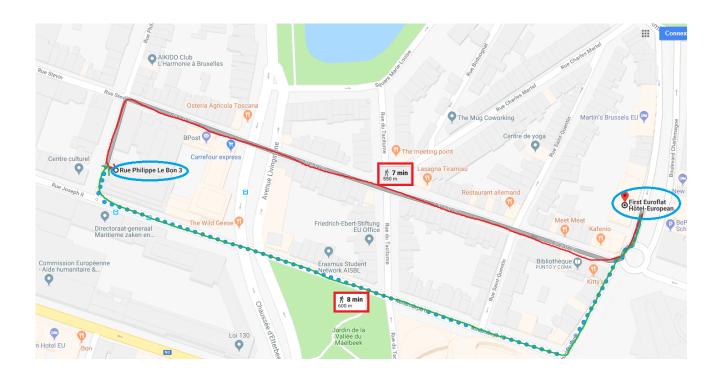

## **Hotel**:

First Euroflat Boulevard Charlemagne 50, Bruxelles

## Meeting:

Rue Philippe Le Bon 3, Bruxelles

Meeting room on the 3rd floor No 3/37