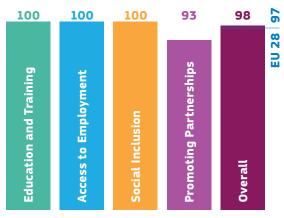

### THE EUROPEAN SOCIAL FUND Investing in people: key results 2007–2013

### **FINANCIAL INFORMATION**

# 9 358 million

EU contribution (=60% of total budget) (EUR)



#### Estimated implementation rate (%)



\* Excluding Technical Assistance

### **PARTICIPATIONS**\*\*

Allocated budget by theme\*



\*\* As one person could participate more than once in ESF operations over time the number of participations is reported. These figures exclude Technical Assistance.



## 7.8 million





### MAIN CHARACTERISTICS OF PARTICIPANTS



### MAIN RESULTS\*

Participants entering employment

1.0 million

Participants gaining qualifications

1.0 million

Other positive results (e.g. improved skills)

1.4 million

Entities supported



Products developed



### **MACRO-ECONOMIC IMPACT OF THE ESF**\*\*

Each 1€ invested in ESF during the 2007–2013 programming period will lead to an estimated 3€ increase in GDP by 2023.



### **MORE INFORMATION**

ESF Ex-post evaluation 2007–2013 Synthesis Report: ec.eur