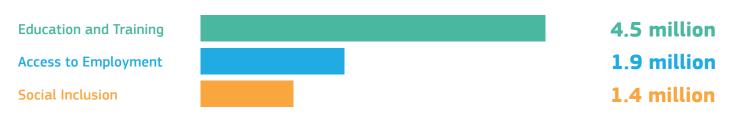

### MAIN RESULTS\*

Participants entering employment

1.0 million

Participants gaining qualifications

1.0 million

Other positive results (e.g. improved skills)

1.4 million

Entities supported