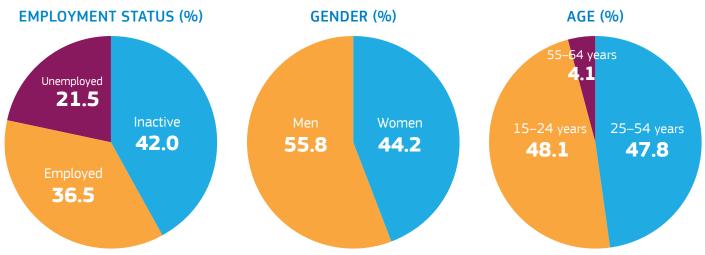

### THE EUROPEAN SOCIAL FUND Investing in people: key results 2007–2013

### **FINANCIAL INFORMATION**

# 9 358 million

EU contribution (=60% of total budget) (EUR)



#### Estimated implementation rate (%)



\* Excluding Technical Assistance

### **PARTICIPATIONS**\*\*

Allocated budget by theme\*



\*\* As one person could participate more than once in ESF operations over time the number of participations is reported. These figures exclude Technical Assistance.



## 7.8 million





### MAIN CHARACTERISTICS OF PARTICIPANTS



### MAIN RESULTS\*

Participants entering employment

1.0 million

Participants gaining qualifications

1.0 million

Other positive results (e.g. improved skills)

1.4 million

Entities supported



Products developed



### **MACRO-ECONOMIC IMPACT OF THE ESF**\*\*

Each 1€ invested in ESF during the 2007–2013 programming period will lead to an estimated 3€ increase in GDP by 2023.



### **MORE INFORMATION**

ESF Ex-post evaluation 2007–2013 Synthesis Report: ec.europa.eu/social/BlobServlet?docId=16808&langId=en

Staff Working Document Ex-post evaluation of the 2007–2013 ESF Programmes: ec.europa.eu/social/BlobServlet?docId=16810&langId=en

The ESF in Germany: ec.europa.eu/esf/main.jsp?catId=375&langId=en





Disclaimer: Figures present the situation for the programming period 2007–201