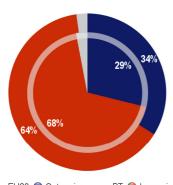

2%

3%

+ 1

Q1C. Taking into consideration all the projects you have heard about, would you say that this support has had a positive or negative impact on the development of your city or region?

EU28 
Outer pie

- 3

PT Onner pie

+ 2

Base: respondents who have heard about EU co-financed projects