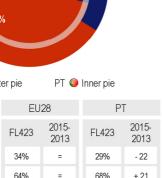

2%

3%

+ 1

Q1C. Taking into consideration all the projects you have heard about, would you say that this support has had a positive or negative impact on the development of your city or region?

EU28 
Outer pie

- 3

PT Onner pie

+ 2

Base: respondents who have heard about EU co-financed projects