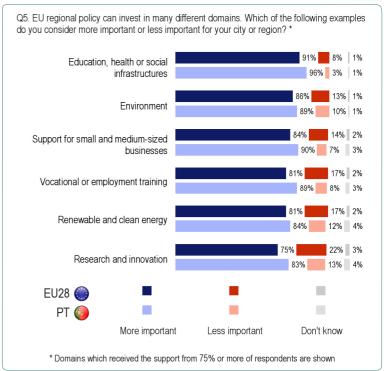

## **5. MOST IMPORTANT AREAS** FOR EU REGIONAL POLICY INVESTMENTS

**FLASH EUROBAROMETER 423 RESULTS FOR PORTUGAL** 