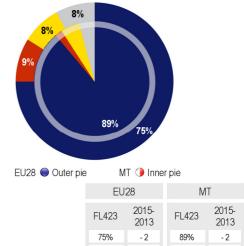

MT

Q1C. Taking into consideration all the projects you have heard about, would you say that this support has had a positive or negative impact on the development of your city or region?

|                         | FL423 |
|-------------------------|-------|
| Positive                | 75%   |
| Negative                | 9%    |
| No impact (SPONTANEOUS) | 8%    |
| Don't know              | 8%    |

5% + 2 + 2

Base: respondents who have heard about EU co-financed projects