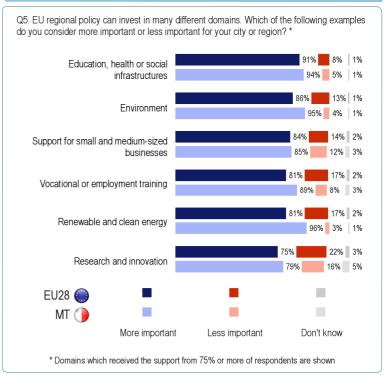

#### 5. MOST IMPORTANT AREAS FOR EU REGIONAL POLICY INVESTMENTS

FLASH EUROBAROMETER 423 RESULTS FOR MALTA