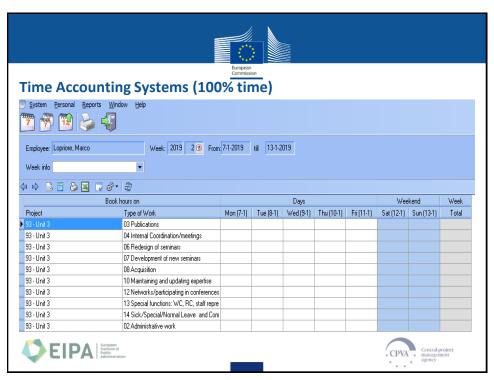

## **CPR Provisions 2021-2027**

- Art 64 CPR: VAT new 5 000 000 EUR threshold
- Non-fraudulent bankruptcy:
  - 65 CPR: durability of operations rules do not apply if cessation due to nonfraudulent bankruptcy
  - Annex XII: no reporting of irregularities if due to <u>non-fraudulent bankruptcy</u> but obligation to report irregularities <u>preceding bankruptcy</u>
- Art 69 CPR and Annex XVII: Personal data on beneficial owners (UBO register)
  - Complying with data protection rules
  - Ex: https://finance.belgium.be/en/E-services/register-beneficial-owners
- Annex XVIII: Management declaration (AF measure in place and take account of risks)
- Art 16 ESF+ Reg for Direct Staff Costs being in line with usual practices