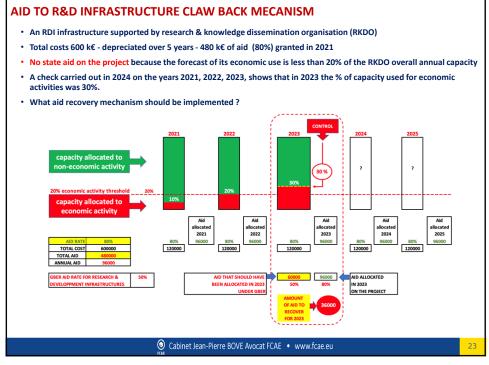

|                                                      |  |
| FUNDAMENTAL RESEARCH                                                  | 100<br>50 | 100<br>60 | 70                    | 100<br>+ 15pts < 80%         | + 5pts < 80%                 | + 25pts < 80%                                        |  |
|                                                                       |           |           |                       |                              | + 5pts < 80%<br>+ 5pts < 80% |                                                      |  |
| INDUSTRIAL RESEARCH                                                   | 50        | 60        | 70                    | + 15pts < 80%                | + 5pts < 80%                 | + 25pts < 80%                                        |  |