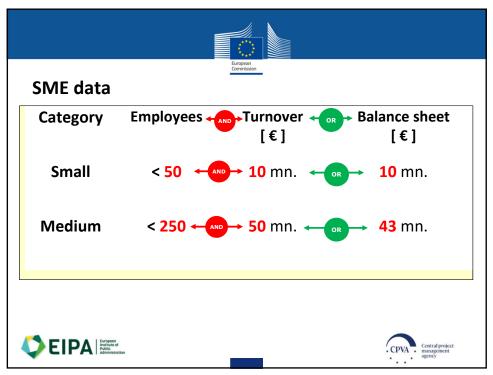

|                                                      |  |
| FUNDAMENTAL RESEARCH                                                  | 100<br>50 | 100<br>60 | 70                    | 100<br>+ 15pts < 80%         | + 5pts < 80%                 | + 25pts < 80%                                        |  |
|                                                                       |           |           |                       |                              | + 5pts < 80%<br>+ 5pts < 80% |                                                      |  |
| INDUSTRIAL RESEARCH                                                   | 50        | 60        | 70                    | + 15pts < 80%                | + 5pts < 80%                 | + 25pts < 80%                                        |  |