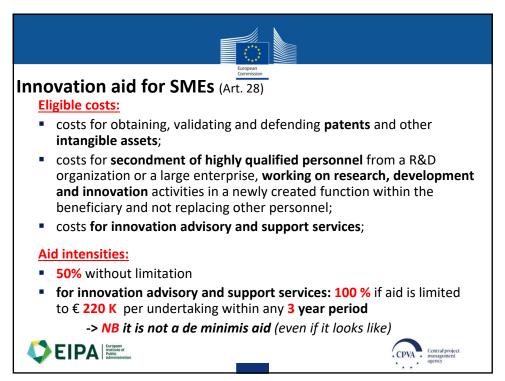

|                                                      |  |
| FUNDAMENTAL RESEARCH                                                  | 100<br>50 | 100<br>60 | 70                    | 100<br>+ 15pts < 80%         | + 5pts < 80%                 | + 25pts < 80%                                        |  |
|                                                                       |           |           |                       |                              | + 5pts < 80%<br>+ 5pts < 80% |                                                      |  |
| INDUSTRIAL RESEARCH                                                   | 50        | 60        | 70                    | + 15pts < 80%                | + 5pts < 80%                 | + 25pts < 80%                                        |  |