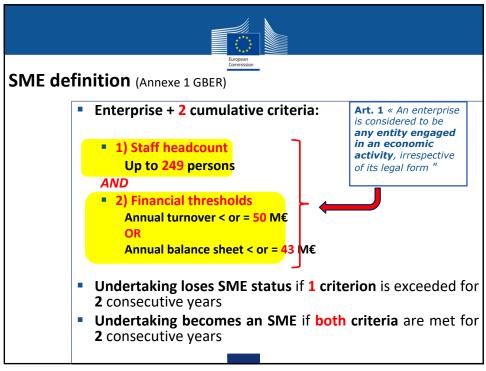

|                                                      |  |
| FUNDAMENTAL RESEARCH                                                  | 100<br>50 | 100<br>60 | 70                    | 100<br>+ 15pts < 80%         | + 5pts < 80%                 | + 25pts < 80%                                        |  |
|                                                                       |           |           |                       |                              | + 5pts < 80%<br>+ 5pts < 80% |                                                      |  |
| INDUSTRIAL RESEARCH                                                   | 50        | 60        | 70                    | + 15pts < 80%                | + 5pts < 80%                 | + 25pts < 80%                                        |  |