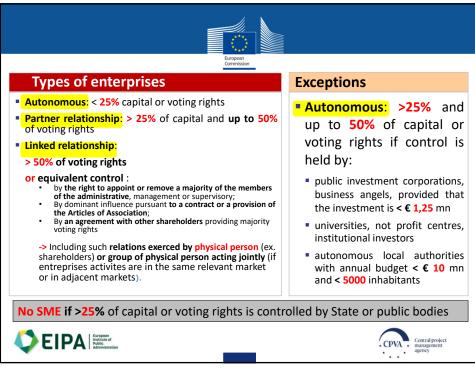

|                                                      |  |
| FUNDAMENTAL RESEARCH                                                  | 100<br>50 | 100<br>60 | 70                    | 100<br>+ 15pts < 80%         | + 5pts < 80%                 | + 25pts < 80%                                        |  |
|                                                                       |           |           |                       |                              | + 5pts < 80%<br>+ 5pts < 80% |                                                      |  |
| INDUSTRIAL RESEARCH                                                   | 50        | 60        | 70                    | + 15pts < 80%                | + 5pts < 80%                 | + 25pts < 80%                                        |  |