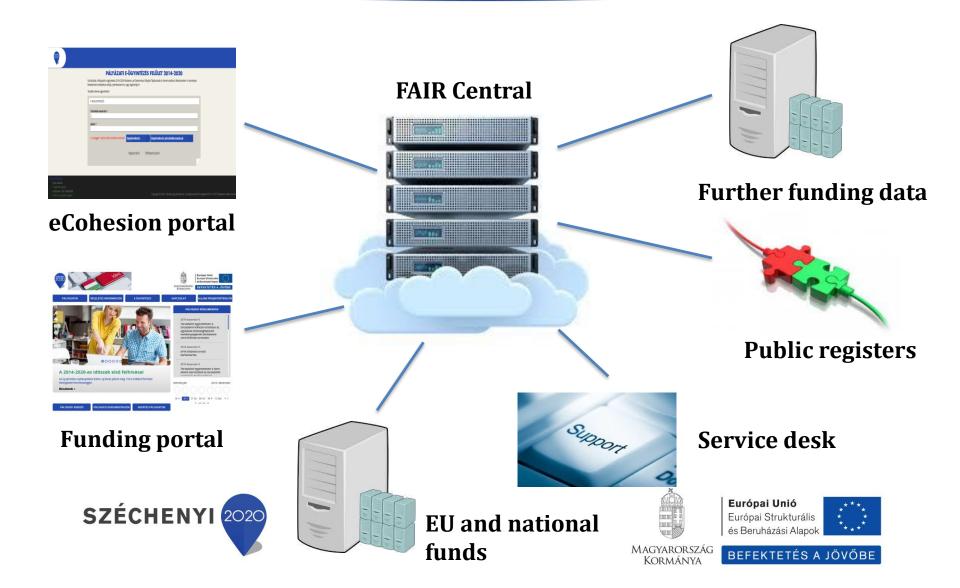

### FAIR CONCEPT AND SUBSYSTEMS

# HIGH LEVEL REQUIREMENTS

- Complete project cycle management (FAIR, eCohesion portal)
- eCohesion (eCohesion portal)
- New technologies (FAIR, eCohesion portal)
- Monitoring of EU and national funds in one system (FAIR)
- Information and publicity (website: palyazat.gov.hu)
- Interoperability (FAIR, eCohesion portal)
- Data quality (FAIR, eCohesion portal)
- Anti-fraud (FAIR)
- Information security Common Criteria

### **E-COHESION: SUCCESS FACTORS**

- One stop shop system
- Cooperation of stakeholders
- Added value driven implementation
- Regular user feedback
- State-of-the-art technology

| 2020                                                 | Laposa.tamas@ujvilag.gov.hu                                                    | 2017.06.20. 10:39         | Automatikos kijeleritikezesig.<br>00:59:10 (migguju)                                                                                                                                                  | 0 🍙 🖂 G |
|------------------------------------------------------|--------------------------------------------------------------------------------|---------------------------|-------------------------------------------------------------------------------------------------------------------------------------------------------------------------------------------------------|---------|
| Főoldal Támogatási lehetőségek                       |                                                                                |                           |                                                                                                                                                                                                       |         |
| Támogatást igénylő(k) alapadatai<br>/ Projektkezelők | TÁMOGATÁSI KERESŐ                                                              |                           |                                                                                                                                                                                                       | VISSZA  |
| <ul> <li>Támogatási lehetőségeim</li> </ul>          | Q Keresés 🕠                                                                    |                           |                                                                                                                                                                                                       |         |
| Támogatási lehetőségeim                              |                                                                                |                           |                                                                                                                                                                                                       |         |
| ▶ Projektjeim                                        | BBA-5.1.1-16 - EMPACT MŰ                                                       | VELETEK SZÁMÁNAK NÖVELÉSE | , RÉSZVÉTEL KÖZÖS NYOMOZÓCSOPORTOKBAN (JIT)                                                                                                                                                           |         |
| Közbeszerzéseim                                      | Beadás kezdete: 2016.07.14.<br>Beadási határidő: 2017.12.31.                   |                           |                                                                                                                                                                                                       |         |
| → E-beszerzés                                        | Maximum igényelhető összeg: 46 370 000<br>Támogatás minimum összege: 2 500 000 |                           |                                                                                                                                                                                                       |         |
| <ul> <li>Saját projektek statisztikája</li> </ul>    | Részletek (•) Támogatási                                                       | xérelem kitöltése 🛛 🕟     |                                                                                                                                                                                                       |         |
| Állami értékelés                                     | Támogatási kód                                                                 | <u> </u>                  | .1.1-16                                                                                                                                                                                               |         |
|                                                      | Támogatás megnevezése                                                          | BBA-5                     | .1.1-16 - EMPACT műveletek számának növelése, részvétel közös nyomozócsoportokban (JIT)                                                                                                               |         |
|                                                      | Támogatás formája                                                              | vissza                    | nem térítendő                                                                                                                                                                                         |         |
|                                                      | Támogatás elnyerésének módja                                                   | egysz                     | erűsített nyílt kiválasztási eljárás                                                                                                                                                                  |         |
|                                                      | Forrás megnevezése                                                             | Nincs                     | beâll(tva!                                                                                                                                                                                            |         |
|                                                      | Forrás összege                                                                 | 46 37                     | 000                                                                                                                                                                                                   |         |
|                                                      | Beadás kezdete                                                                 | 2016.                     | 37.14.                                                                                                                                                                                                |         |
|                                                      | Beadási határidő                                                               | 2017.                     | 12.31.                                                                                                                                                                                                |         |
|                                                      | Beadási határidő megjegyzés                                                    | Nincs                     | beâllítva!                                                                                                                                                                                            |         |
|                                                      | Kitöltőprogram elérhetősége                                                    | Nincs                     | beállítva!                                                                                                                                                                                            |         |
|                                                      | Támogatás célja                                                                |                           | politikai ciklus nemzeti szinten releváns EMPACT prioritásterületeihez kötődő műveletek számának<br>ítését, nyomozását, bizonyítékok beszerzését és az elkövetők elfogását célzó közös nyomozócsoport |         |
|                                                      | Kedvezményezettek köre                                                         | költsé                    | gvetési szerv                                                                                                                                                                                         |         |
|                                                      | Támogatási feltételek                                                          | A meį                     | valósítani kívánt tevékenységek a felhívásban megfogalmazott célokra irányuljanak.                                                                                                                    |         |
|                                                      | Támogatási minimum összege                                                     | 2 500                     | 000                                                                                                                                                                                                   |         |
|                                                      | Támogatási maximum összege                                                     | 46 37                     | 000                                                                                                                                                                                                   |         |