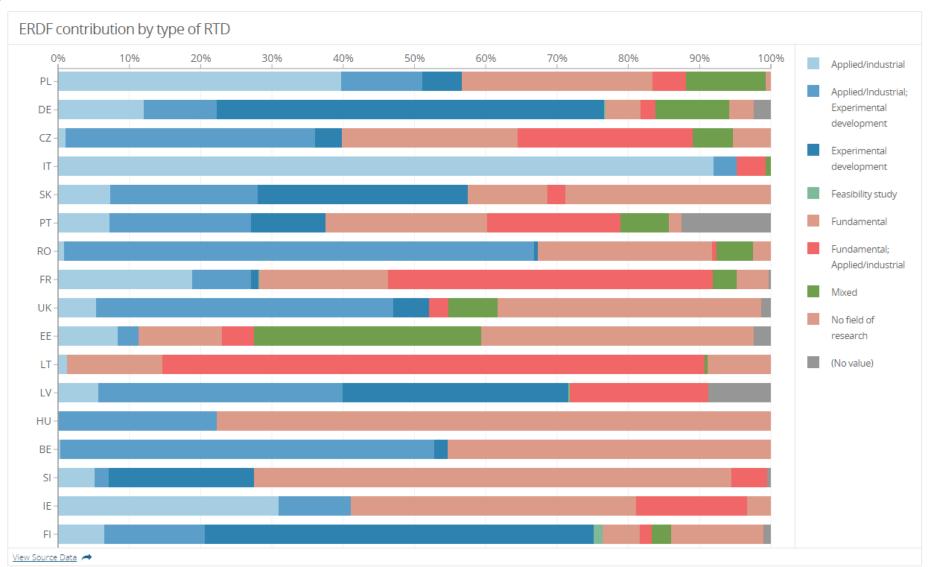

nd beneficiary of ERDF funding (level 2)3.2. Type of ultimate user of the project's results (level 1)
- 3.2. Type of ultimate user of project's results (level 2)

#### Part 4. Financial information

- 4.1. Total eligible cost for the beneficiary
- **4.2. ERDF contribution to the beneficiary (€)**
- 4.3. National/regional public contribution to the beneficiary
- 4.4. Private financing of the beneficiary



### A story on the open data platform





### Support varies across Member States







### HEI received the highest share of support



### Most beneficiaries are public entities



### Who are the biggest beneficiaries?





### Projects focused on different fields of science

Projects by field of science



European

Commission

View Source Data 🛹

### And several types of research



European Commission

### Projects typically last between 3 and 6 years



European Commission



### Database of evaluations of the Member States on the open data platform

10-11/12/2020 Evaluation Network

REGIO B2

## Over 1 500 evaluations and summaries in the Member States since 2015

#### **Evaluation library - Inforegio**

#### **Dataset of evaluations - ODP**

| Keyword            | Keyword |   |
|--------------------|---------|---|
| Country            |         | ~ |
| Method             |         | ~ |
| Fund               |         | ~ |
| Туре               |         | ~ |
| Thematic Objective |         | ~ |
| Programming Period |         | ~ |

| HRE6426EvaluatioIstraživan2014HR0OP EfficieHRnr01/08/2017IPSOS agIctem1CZE26717EvaluatioHodnoce2014CZ0PartnershCZcs01/12/2018ASTR