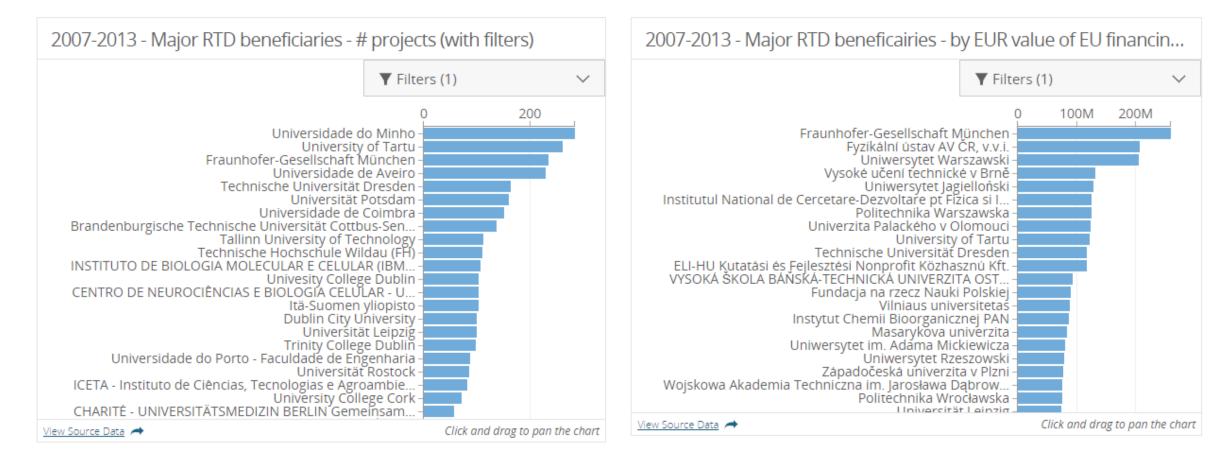

of the direct beneficiary
- **2.5.** Role in the project

#### Part 3. Type of end beneficiary

- 3.1. Type of end beneficiary of ERDF funding (level 1)3.1. Type of end beneficiary of ERDF funding (level 2)3.2. Type of ultimate user of the project's results (level 1)
- 3.2. Type of ultimate user of project's results (level 2)

#### Part 4. Financial information

- 4.1. Total eligible cost for the beneficiary
- **4.2. ERDF contribution to the beneficiary (€)**
- 4.3. National/regional public contribution to the beneficiary
- 4.4. Private financing of the beneficiary



### A story on the open data platform





### Support varies across Member States







### HEI received the highest share of support



### Most beneficiaries are public entities



### Who are the biggest beneficiaries?





### Projects focused on different fields of science

Projects by field of science



European

Commission

View Source Data 🛹

### And several types of research



European Commission

### Projects typically last between 3 and 6 years



European Commission



### Database of evaluations of the Member States on the open data platform

10-11/12/2020 Evaluation Network

REGIO B2

## Over 1 500 evaluations and summaries in the Member States since 2015

#### **Evaluation library - Inforegio**

#### **Dataset of evaluations - ODP**

| Keyword            | Keyword |   |
|--------------------|---------|---|
| Country            |         | ~ |
| Method             |         | ~ |
| Fund               |         | ~ |
| Туре               |         | ~ |
| Thematic Objective |         | ~ |
| P