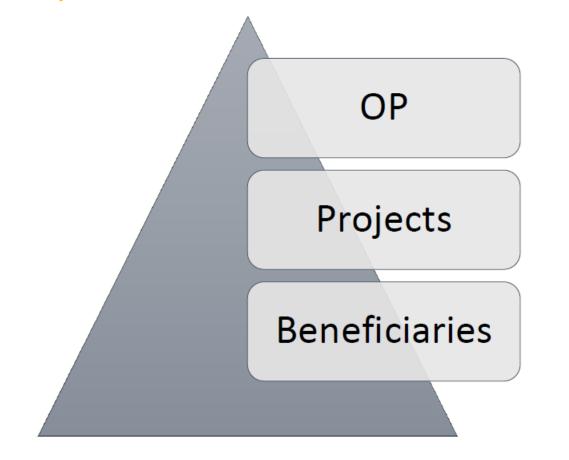

### Levels of analysis

- Three levels of analysis
- OP level:
  - qualitative and quantitative analysis
  - focus on the overall intervention logic
- Project and beneficiary level: high granularity and comparability of information
- Initial screening and pre-test carried out to verify data availability
- Information structured into separate but interlinked searchable databases

### Structure of the project dataset

### Structure of the beneficiary dataset