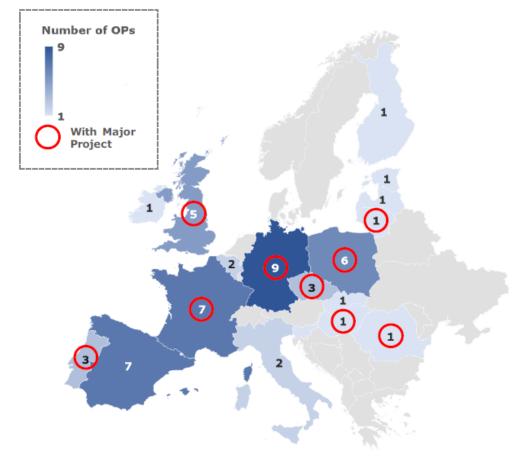

#### Representative sample of 53 OPs

- covering 18 Member States
- including 24 Major Projects

Types of policy measures: ERDF expenditure codes 01 and 02

| Codes of expenditure                                                                            | Expenditure<br>in 53 OPs | Share of the<br>total<br>expenditure |
|-------------------------------------------------------------------------------------------------|--------------------------|--------------------------------------|
| 01 – Support to RTD activities<br>in research centres                                           | 5 € billion              | 83%                                  |
| 02 – Support to RTD<br>infrastructures and centres of<br>competence in a specific<br>technology | 9.7 € billion            | 87%                                  |
| 01 + 02                                                                                         | 14.7 € billion           | 85%                                  |

### Support varies across Member States