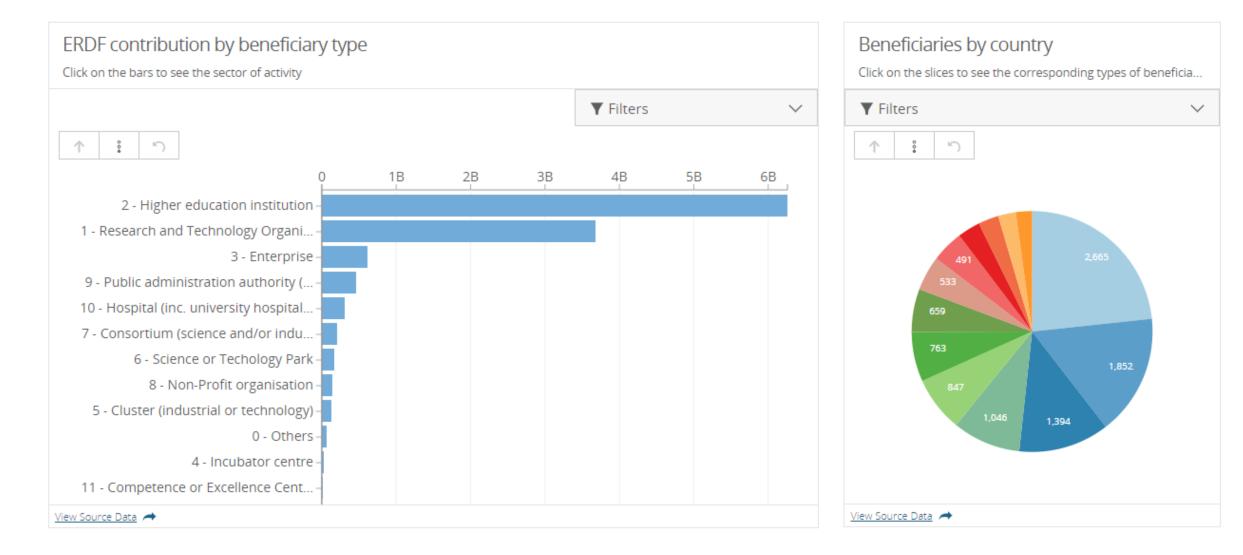

### HEI received the highest share of support

### Most beneficiaries are public entities

### Who are the biggest beneficiaries?