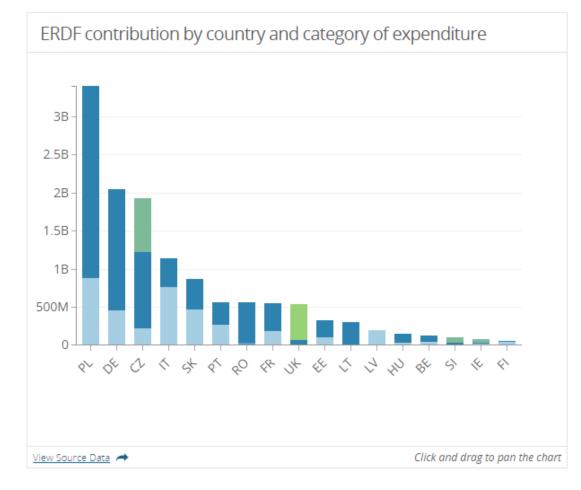

of direct beneficiary (level 1)
- 2.2. Type of direct beneficiary (level 2)
- 2.3. Ownership structure of the direct beneficiary
- 2.4. Size of the direct beneficiary
- **2.5.** Role in the project

#### Part 3. Type of end beneficiary

- 3.1. Type of end beneficiary of ERDF funding (level 1)3.1. Type of end beneficiary of ERDF funding (level 2)3.2. Type of ultimate user of the project's results (level 1)
- 3.2. Type of ultimate user of project's results (level 2)

#### Part 4. Financial information

- 4.1. Total eligible cost for the beneficiary
- **4.2. ERDF contribution to the beneficiary (€)**
- 4.3. National/regional public contribution to the beneficiary
- 4.4. Private financing of the beneficiary



### A story on the open data platform





### Support varies across Member States







### HEI received the highest share of support



### Most beneficiaries are public entities



### Who are the biggest beneficiaries?





### Projects focused on different fields of science

Projects by field of science



European

Commission

View Source Data 🛹

### And several types of research



European Commission

### Projects typically last between 3 and 6 years



European Commission



### Database of evaluations of the Member States on the open data platform

10-11/12/2020 Evaluation Network

REGIO B2

## Over 1 500 evaluations and summaries in the Member States since 2015

#### **Evaluation library - Inforegio**

#### **Dataset of evaluations - ODP**

| Keyword            | Keyword |   |
|--------------------|---------|---|
| Country            |         | ~ |
| Method