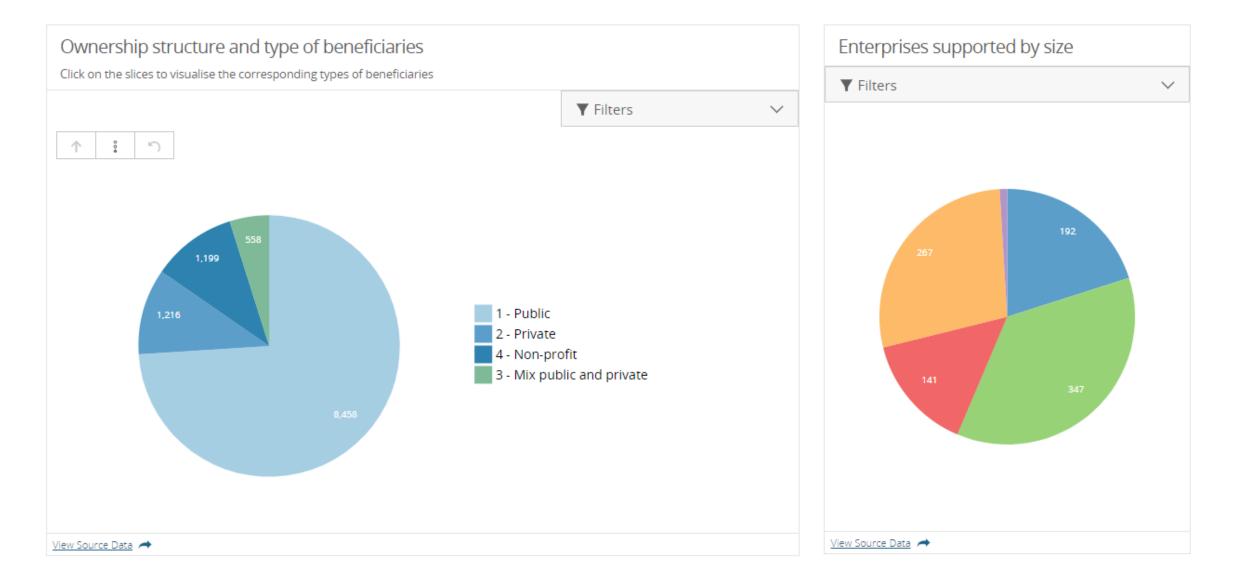

### Most beneficiaries are public entities

### Who are the biggest beneficiaries?