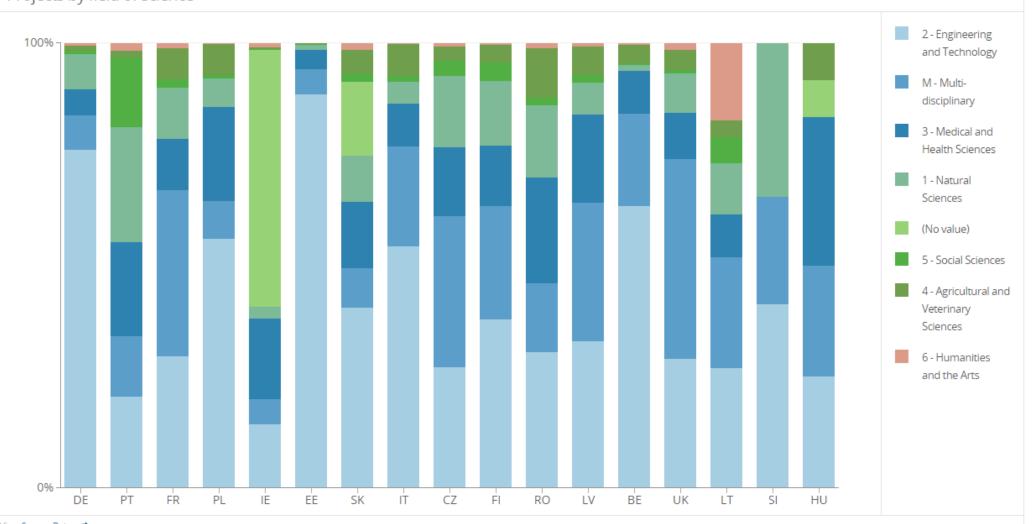

### Projects focused on different fields of science

Projects by field of science

European

Commission

View Source Data 🛹