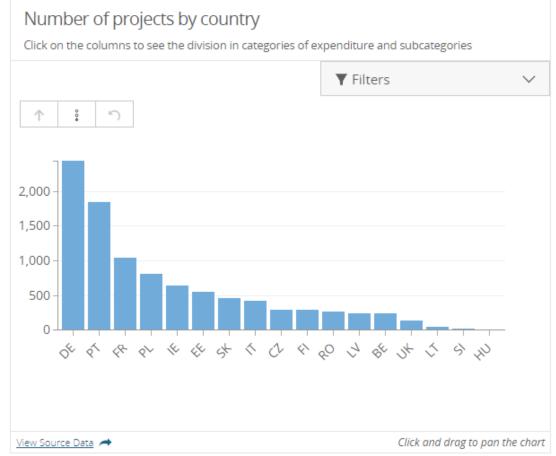

direct beneficiary (level 1)
- 2.2. Type of direct beneficiary (level 2)
- 2.3. Ownership structure of the direct beneficiary
- 2.4. Size of the direct beneficiary
- **2.5.** Role in the project

#### Part 3. Type of end beneficiary

- 3.1. Type of end beneficiary of ERDF funding (level 1)3.1. Type of end beneficiary of ERDF funding (level 2)3.2. Type of ultimate user of the project's results (level 1)
- 3.2. Type of ultimate user of project's results (level 2)

#### Part 4. Financial information

- 4.1. Total eligible cost for the beneficiary
- **4.2. ERDF contribution to the beneficiary (€)**
- 4.3. National/regional public contribution to the beneficiary
- 4.4. Private financing of the beneficiary



### A story on the open data platform





### Support varies across Member States







### HEI received the highest share of support



### Most beneficiaries are public entities



### Who are the biggest beneficiaries?





### Projects focused on different fields of science

Projects by field of science



European

Commission

View Source Data 🛹

### And several types of research



European Commission

### Projects typically last between 3 and 6 years



European Commission



### Database of evaluations of the Member States on the open data platform

10-11/12/2020 Evaluation Network

REGIO B2

## Over 1 500 evaluations and summaries in the Member States since 2015

#### **Evaluation library - Inforegio**

#### **Dataset of evaluations - ODP**

| Keyword            | Keyword |   |
|--------------------|---------|---|
| Country            |         | ~ |
| Method