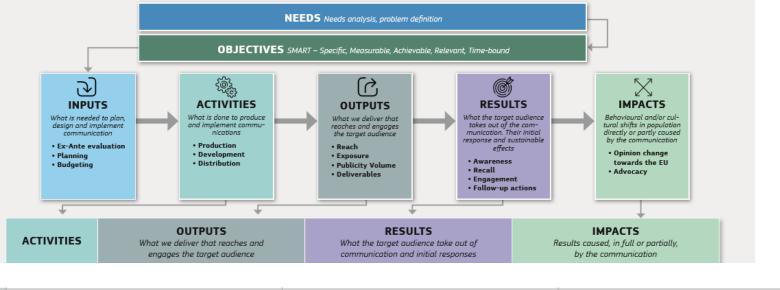

Social Media Results?

- Helps you understand your fans & followers' preferences
- Gives you a clearer picture of where you should use your resources and efforts more productively.
- Lets you adjust your marketing tactics to maximize your ROI (return on investment).
- Allows you to see holes or gaps in your current strategy, content, and key messages.
- "You cannot improve what you cannot measure."



## **KPIs should be:**

#### Easy to measure / obtain

• Everyone should be able to measure them

#### Easy to communicate

• Only if people understand the KPIs and their meaning can they take meaningful action

#### • Easy to compare across platforms

- To identify your best performing channel
- Constant
  - To compare KPIs over multiple years





#### **COMMUNICATION NETWORK INDICATORS**



| Number of follower/fans/subscribers [social media metrics]     Number of posts* [social media metrics] | <ol> <li>Number of engagement: shares, likes, clickthroughs,<br/>print button pushed, comments [social media metrics]</li> <li>Cost per result [desk analysis]</li> <li>Number of hashtag mentions [social media metrics]</li> </ol> | <ol> <li>Percentage of EC social media users having a more pos-<br/>itive opinion of the EU as a result of engaging with EC<br/>social media content [survey, for corporate campaigns]</li> </ol> |
|--------------------------------------------------------------------------------------------------------|--------------------------------------------------------------------------------------------------------------------------------------------------------------