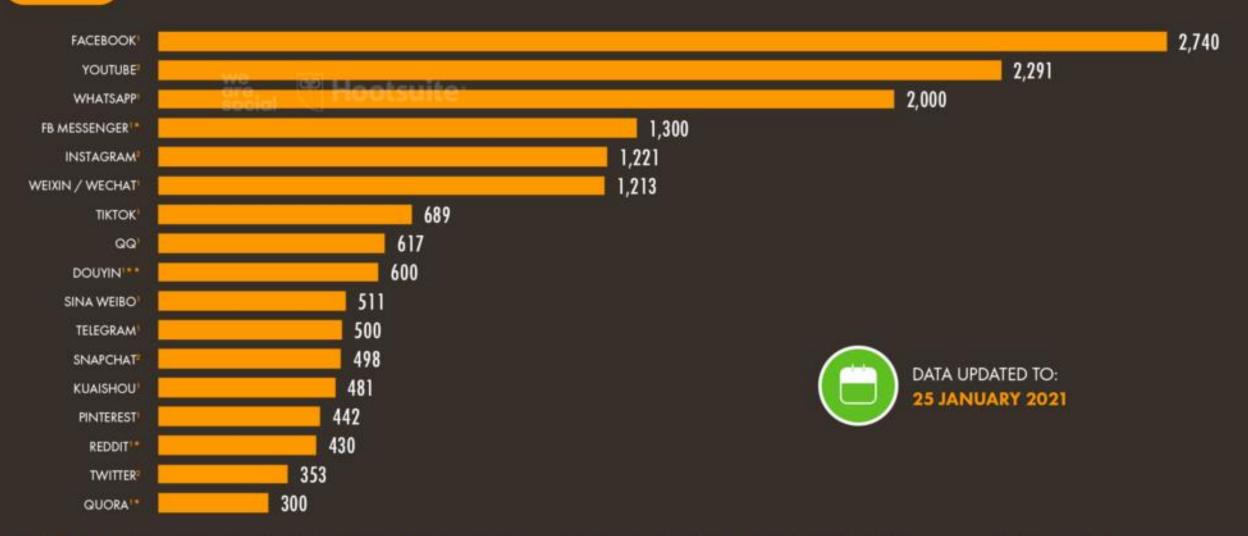

#### THE WORLD'S MOST-USED SOCIAL PLATFORMS

THE LATEST GLOBAL ACTIVE USER FIGURES (IN MILLIONS) FOR A SELECTION OF THE WORLD'S TOP SOCIAL MEDIA PLATFORMS\*

93

SOURCES: KEPIOS ANALYSIS (JAN 2021), BASED ON DATA PUBLISHED IN: (1) COMPANY STATEMENTS AND EARNINGS ANNOUNCEMENTS; (2) PLATFORMS' SELF-SERVICE AD TOOLS. \*NOTES: PLATFORMS IDENTIFIED BY (\*) HAVE NOT PUBLISHED UPDATED USER NUMBERS IN THE PAST 12 MONTHS, SO FIGURES WILL BE LESS RELIABLE. (\*\*) FIGURE FOR DOUVIN USES THE REPORTED DAILY ACTIVE USER FIGURE, SO MONTHLY ACTIVE USER FIGURE IS UKELY HIGHER.