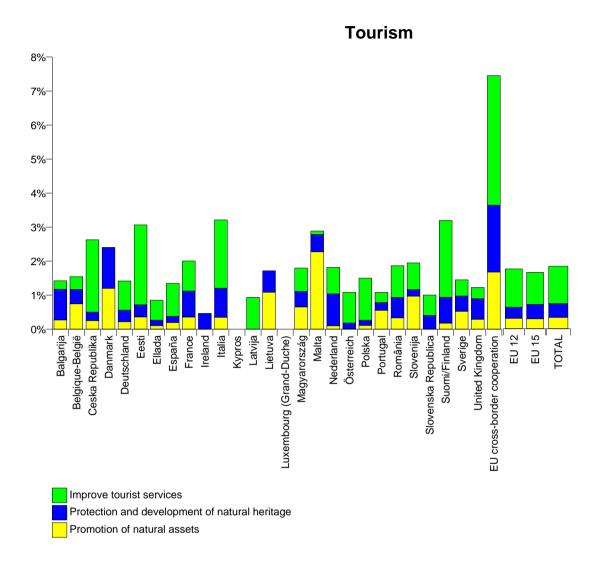

| Country                     |       | Community Amount | Tourism amount | Tourism | of which:                   |                                                |                                |
|-----------------------------|-------|------------------|----------------|---------|-----------------------------|------------------------------------------------|--------------------------------|
|                             |       | (€)              | (€)            |         | Promotion of natural assets | Protection and development of natural heritage | Improve<br>tourist<br>services |
| Balgarija                   |       | 6,673,628,244    | 95,105,713     | 1.4%    | 0.3%                        | 0.9%                                           | 0.3%                           |
| Belgique-België             |       | 2,063,500,766    | 31,854,367     | 1.5%    | 0.7%                        | 0.4%                                           | 0.4%                           |
| Ceska Republika             |       | 26,302,604,484   | 691,670,382    | 2.6%    | 0.3%                        | 0.2%                                           | 2.1%                           |
| Danmark                     |       | 509,577,239      | 12,254,216     | 2.4%    | 1.2%                        | 1.2%                                           |                                |
| Deutschland                 |       | 25,488,616,290   | 361,190,285    | 1.4%    | 0.2%                        | 0.3%                                           | 0.9%                           |
| Eesti                       |       | 3,403,459,881    | 104,284,636    | 3.1%    | 0.4%                        | 0.4%                                           | 2.3%                           |
| Ellada                      |       | 20,210,261,445   | 172,062,500    | 0.9%    | 0.1%                        | 0.2%                                           | 0.6%                           |
| España                      |       | 34,657,733,981   | 467,702,448    | 1.3%    | 0.2%                        | 0.2%                                           | 1.0%                           |
| France                      |       | 13,449,221,051   | 269,499,640    | 2.0%    | 0.4%                        | 0.8%                                           | 0.9%                           |
| Ireland                     |       | 750,724,742      | 3,500,000      | 0.5%    |                             | 0.5%                                           |                                |
| Italia                      |       | 27,965,315,403   | 898,154,296    | 3.2%    | 0.4%                        | 0.9%                                           | 2.0%                           |
| Kypros                      |       | 612,434,992      |                |         |                             |                                                |                                |
| Latvija                     |       | 4,530,447,634    | 42,373,529     | 0.9%    |                             |                                                | 0.9%                           |
| Lietuva                     |       | 6,775,492,823    | 116,466,288    | 1.7%    | 1.1%                        | 0.6%                                           |                                |
| Luxembourg (Grand-Duche)    |       | 50,487,332       |                |         |                             |                                                |                                |
| Magyarország                |       | 24,921,148,600   | 447,751,022    | 1.8%    | 0.7%                        | 0.5%                                           | 0.7%                           |
| Malta                       |       | 840,123,051      | 24,230,000     | 2.9%    | 2.3%                        | 0.5%                                           | 0.1%                           |
| Nederland                   |       | 1,660,002,737    | 30,196,000     | 1.8%    | 0.1%                        | 0.9%                                           | 0.8%                           |
| Österreich                  |       | 1,204,478,581    | 13,026,229     | 1.1%    | 0.0%                        | 0.2%                                           | 0.9%                           |
| Polska                      |       | 65,221,852,992   | 979,107,024    | 1.5%    | 0.1%                        | 0.2%                                           | 1.2%                           |
| Portugal                    |       | 21,411,560,512   | 231,619,724    | 1.1%    | 0.6%                        | 0.2%                                           | 0.3%                           |
| România                     |       | 19,213,036,712   | 358,815,896    | 1.9%    | 0.3%                        | 0.6%                                           | 0.9%                           |
| Slovenija                   |       | 4,101,048,636    | 79,894,658     | 1.9%    | 1.0%                        | 0.2%                                           | 0.8%                           |
| Slovenska Republica         |       | 11,360,619,950   | 114,008,240    | 1.0%    |                             | 0.4%                                           | 0.6%                           |
| Suomi/Finland               |       | 1,595,966,044    | 50,984,067     | 3.2%    | 0.2%                        | 0.8%                                           | 2.3%                           |
| Sverige                     |       | 1,626,091,888    | 23,602,773     | 1.5%    | 0.5%                        | 0.4%                                           | 0.5%                           |
| United Kingdom              |       | 9,890,937,463    | 121,349,976    | 1.2%    | 0.3%                        | 0.6%                                           | 0.3%                           |
| EU cross-border cooperation |       | 7,831,459,588    | 583,689,841    | 7.5%    | 1.7%                        | 2.0%                                           | 3.8%                           |
|                             | TOTAL | 344,321,833,061  | 6,324,393,750  | 1.8%    | 0.3%                        | 0.4%                                           | 1.1%                           |
|                             | EU 12 | 173,955,897,999  | 3,053,707,388  | 1.8%    | 0.3%                        | 0.3%                                           | 1.1%                           |
|                             | EU 15 | 162,534,475,474  | 2,686,996,521  | 1.7%    | 0.3%                        | 0.4%                                           | 0.9%                           |
|                             | EU 27 | 336,490,373,473  | 5,740,703,909  | 1.7%    | 0.3%                        | 0.4%                                           | 1.0%                           |