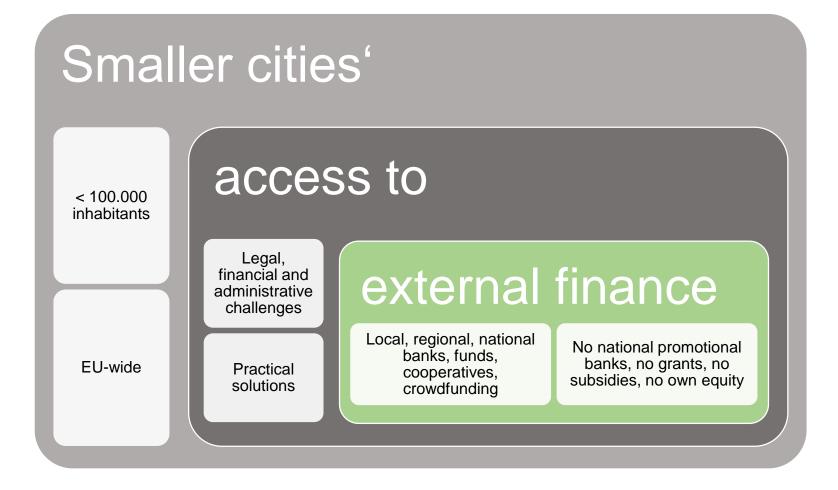

Interviews 45 min – 120 min each 5 more contacts Completed with existing literature

Why it matters? 5 min

What matters to smaller cities? 5 min

What can be done? 3 min Smaller project sizes, debt ceilings and limited resources pose many challenges

### What matters to smaller cities? 3 Phases