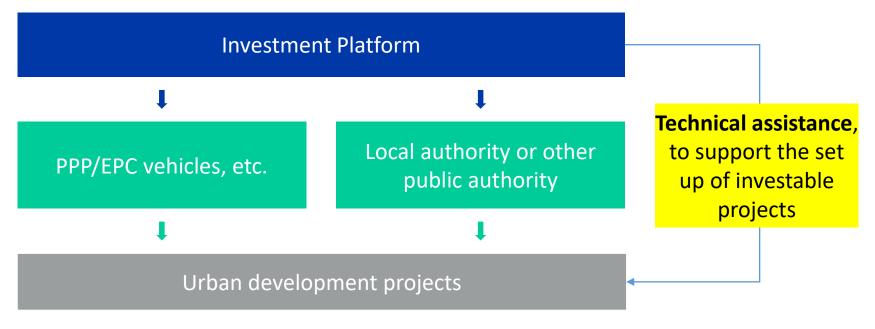

### URBIS: A thematic advisory initiative

• Three types of support:

• A joint initiative

- Tailor made advice 📈 Innovative financing solutions
- Available to cities from all sizes and regions of the EU

How to reach a bankable stage and accelerate an urban development project?

# **Eligibility Criteria for URBIS assignments**

- Investment related
- For the benefit of urban authorities
- Planning led
- Integrated urban programmes or projects:
  - short to medium term time-horizon (3-5 yrs)
  - over EUR 20m
- Activity must demonstrate additionality

### What can be done? Technical assistance