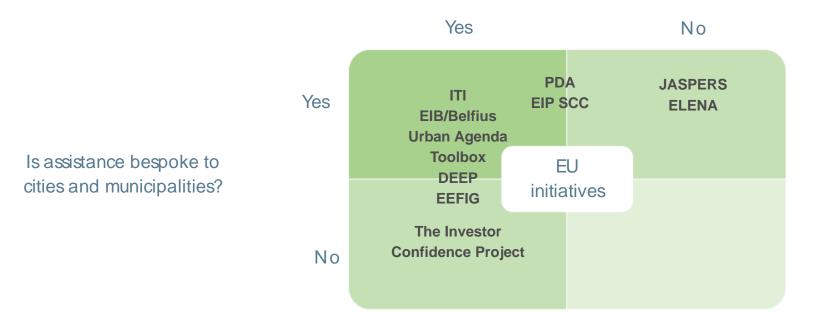

### Which policies apply? Existing EU initiatives

Many effective initiatives. However, few smaller cities benefit due to the minimum project size criteria and lengthy application process.

#### Are minimum investment size criteria low enough for projects in smaller cities?

### What can be done? Technical assistance