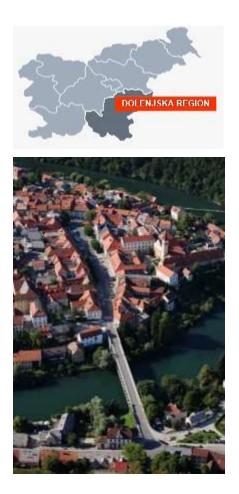

# Novo mesto – a city aiming for transformation

- Located midway between two capitals: 70 km southeast of Slovenia's capital Ljubljana and 80 km west of Croatia's capital Zagreb
- With a population of about 23,300, it is the **seventh** largest town in Slovenia
- Total municipal area is 236 square km, with **36,500** inhabitants
- The economic, educational, cultural business, administrative... centre of the south-eastern part of the country
- Among all regions in Slovenia, economy indicators position the **Dolenjska region at the very top.**
- **Development** should follow challenges on mobility, industry, resources, social...