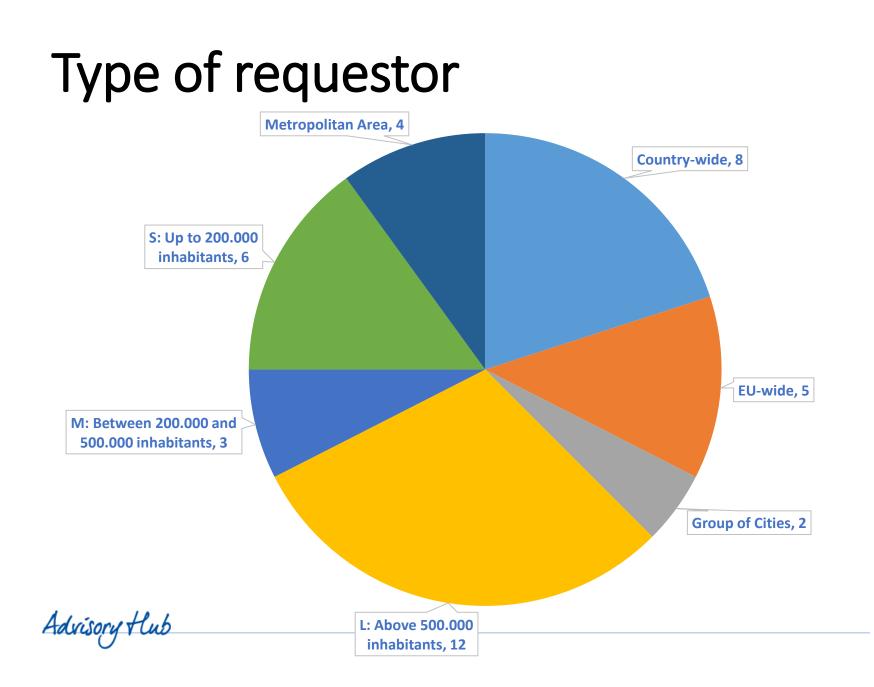

European Week of Regions and Cities Workshop UDN-Urban Financing: How can URBIS help cities unlock and accelerate investments?

Why it matters? 5 min What matters to smaller cities? 5 min

What can be done? 3 min