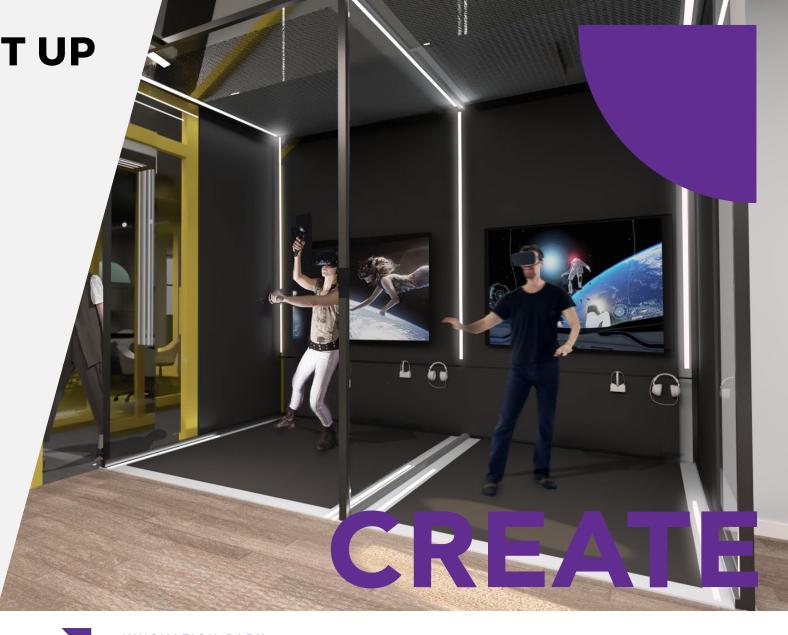

### Future Learning Lab, Skills and Education

Courses, workshops, offering technological infrastructure for education / AR VR simulations, digital skills, exhibit innovation.

**Future Learning Lab** 

**Private Cinema Rooms** 

**Upskilling** 

**E-learning Platforms** 

Educational Services schools/children groups visits

**VR/ AR/ XR Training Lab** 

Workshops

Training Space and Equipment