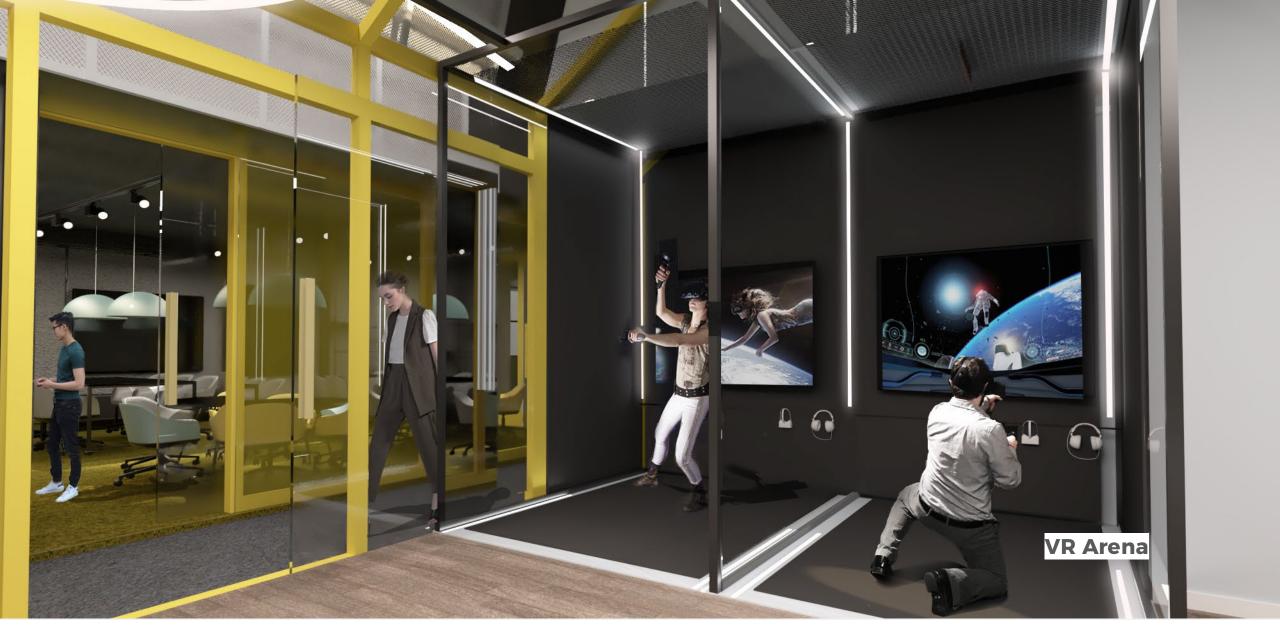

### Future Learning Lab, Skills and Education

Courses, workshops, offering technological infrastructure for education / AR VR simulations, digital skills, exhibit innovation.

**Future Learning Lab** 

**Private Cinema Rooms** 

**Upskilling** 

**E-learning Platforms** 

Educational Services schools/children groups visits

**VR/ AR/ XR Training Lab** 

Workshops

Training Space and Equipment