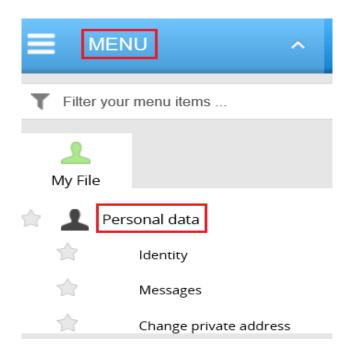

### 4. How to access your personal data?

Please go to the **« MENU »** and next to the **« Personal data »** tab where you can verify your identity, check/modify your address, telecoms or your contact person details: