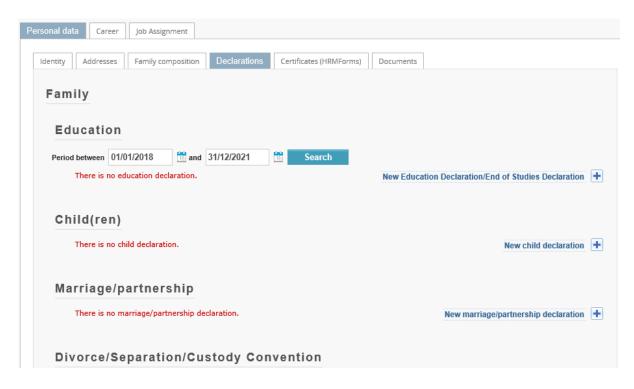

In order to access/complete your life declaration, please go to the "Life declaration" tab:

When you click on « **Declarations (schooling, family...)** », you will be redirected to the page of your declarations: