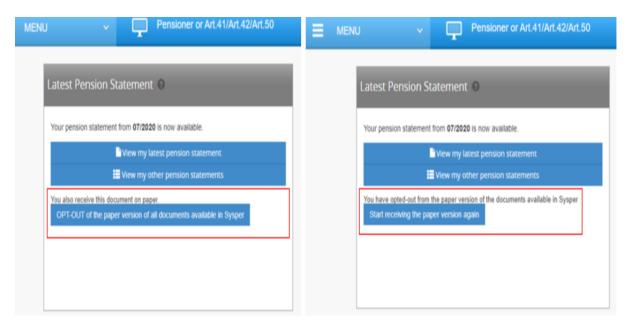

- 6.

Sysper offers you the possibility to opt-out from the paper version. This choice remains <u>reversible</u> at any time.