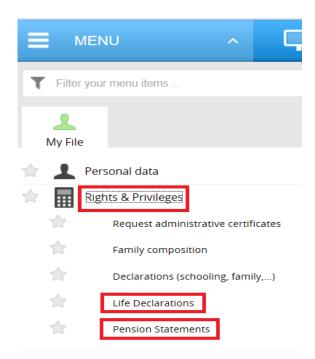

## 5. How to access the declarations related to your family situation?

In order to declare a child birth/adoption, a schooling, a marriage, a divorce, your spouse's professional activity, please go to the **« MENU »**, next to the **« Rights and privileges »** and after that to the **« Declarations (schooling, family...) »** tab.

In order to access/complete your life declaration, please go to the "Life declaration" tab:

When you click on « **Declarations (schooling, family...)** », you will be redirected to the page of your declarations: