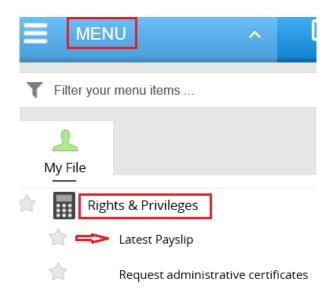

## 2. How to access your pension statement?

Once you are connected to Sysper, please go to the **« MENU »**, and next to the **« Rights and privileges »** tab => **« Latest Payslip »**:

Every month, when your new pension slip is available in Sysper, you will be notified by e-mail. In your Sysper welcome screen, you will also have a permanent window, which enables you to quickly access your latest pension slip and the history of your pension slips as from January 2017.