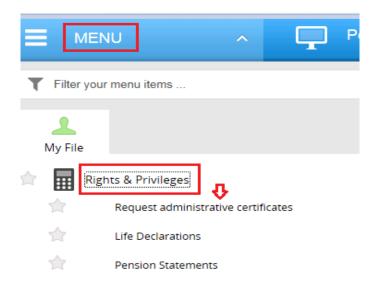

# 3. How to access your fiscal certificate(s)/create a new fiscal certificate?

At any time you can access your existing certificate(s) and create a new certificate via "**Menu**" => "**Rights & Privileges**" => "**Request administrative certificates**":

## 5. How to access the declarations related to your family situation?

In order to declare a child birth/adoption, a schooling, a marriage, a divorce, your spouse's professional activity, please go to the **« MENU »**, next to the **« Rights and privileges »** and after that to the **« Declarations (schooling, family...) »** tab.