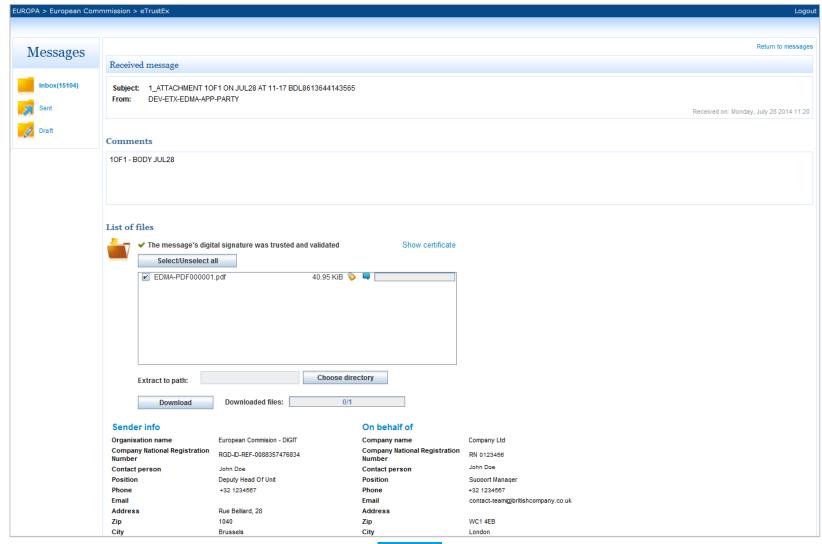

|
|                              |                               |



## e-TrustEx usage in the Member States Permanent Representations to EU

| In use (5) | Under implementation (1) |
|------------|--------------------------|
| Austria    | Finland                  |
| France     |                          |
| Hungary    |                          |
| Luxembourg |                          |
| Portugal   |                          |
|            |                          |



## **Integration with e-TrustEX**





### e-TrustEx in the Member States

#### **Technical solutions usage**



#### e-TrustEx Web Access

Inbox for messages





#### e-TrustEx Web Access

Message details - customized view





#### e-TrustEx Web Access

Message details – customized view







## For more information: https://joinup.ec.europa.eu/software/openetrustex

Contact: EC-ETRUSTEX-SUPPORT@ec.europa.eu





## **Questions?**