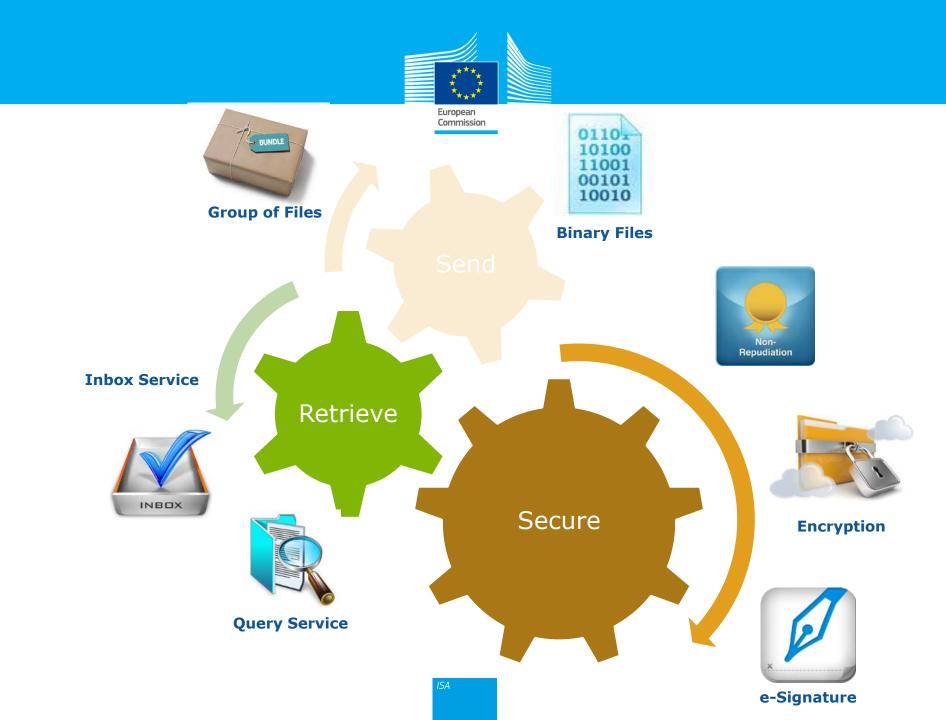

### What is e-TrustEx

 e-TrustEx is a tool that facilitates the secure exchange of electronic documents between Public Authorities at European, national and local level via standardised interfaces.

## **Benefits of e-TrustEX**

Information Exchange

Data Transport

**Business Processes** 

**Interoperable Solutions** 