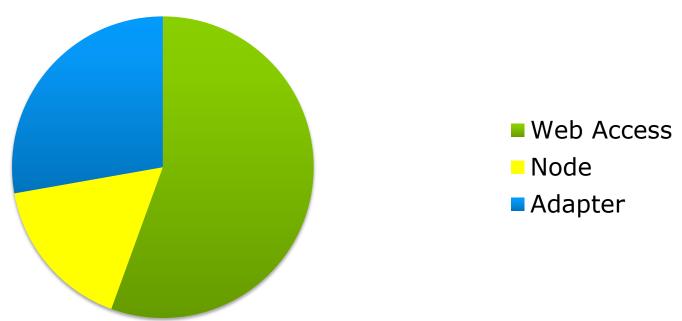

deputati)   |
| Netherlands (Senate)         | Romania (Chamber of Deputies) |
| Sweden                       | Spain                         |
|                              |                               |
|                              |                               |



## e-TrustEx usage in the Member States Permanent Representations to EU

| In use (5) | Under implementation (1) |
|------------|--------------------------|
| Austria    | Finland                  |
| France     |                          |
| Hungary    |                          |
| Luxembourg |                          |
| Portugal   |                          |
|            |                          |



## **Integration with e-TrustEX**





### e-TrustEx in the Member States

#### **Technical solutions usage**



#### e-TrustEx Web Access

Inbox for messages





#### e-TrustEx Web Access

Message details - customized view





#### e-TrustEx Web Access

Message details – customized view







## For more information: https://joinup.ec.europa.eu/software/openetrustex

Contact: EC-ETRUSTEX-SUPPORT@ec.europa.eu





## **Questions?**