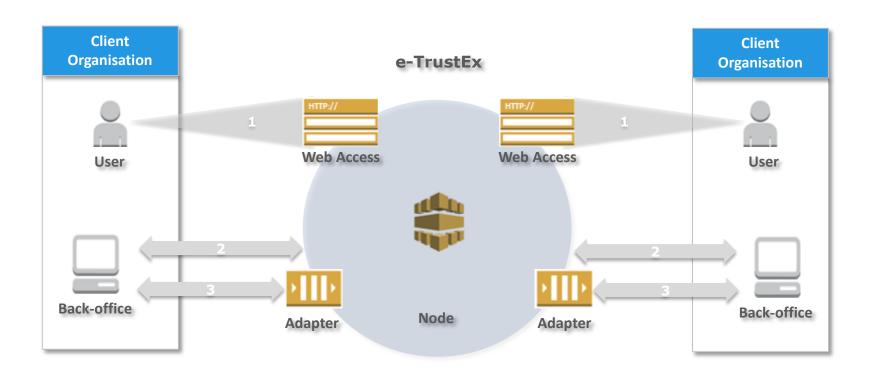

### What is e-TrustEx

 e-TrustEx is a tool that facilitates the secure exchange of electronic documents between Public Authorities at European, national and local level via standardised interfaces.