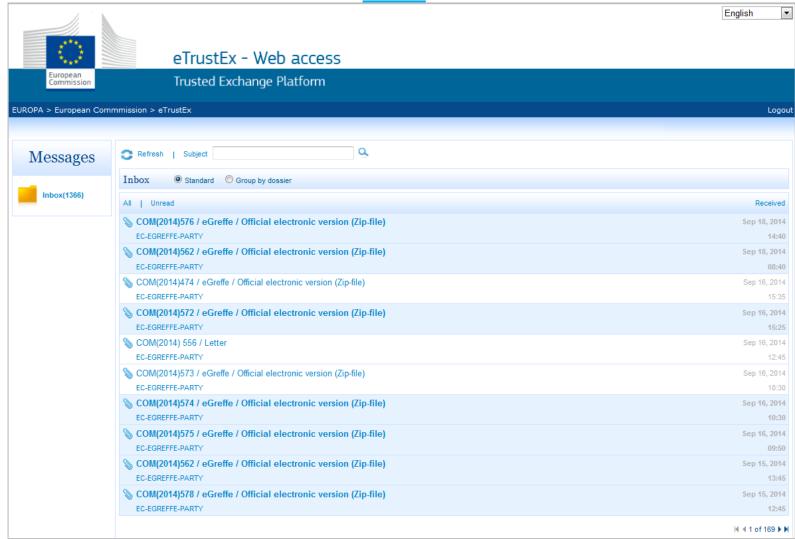

nia (Chamber of Deputies) |
| Sweden                       | Spain                         |
|                              |                               |
|                              |                               |



## e-TrustEx usage in the Member States Permanent Representations to EU

| In use (5) | Under implementation (1) |
|------------|--------------------------|
| Austria    | Finland                  |
| France     |                          |
| Hungary    |                          |
| Luxembourg |                          |
| Portugal   |                          |
|            |                          |



## **Integration with e-TrustEX**





### e-TrustEx in the Member States

#### **Technical solutions usage**



#### e-TrustEx Web Access

Inbox for messages





#### e-TrustEx Web Access

Message details - customized view





#### e-TrustEx Web Access

Message details – customized view







## For more information: https://joinup.ec.europa.eu/software/openetrustex

Contact: EC-ETRUSTEX-SUPPORT@ec.europa.eu





## **Questions?**