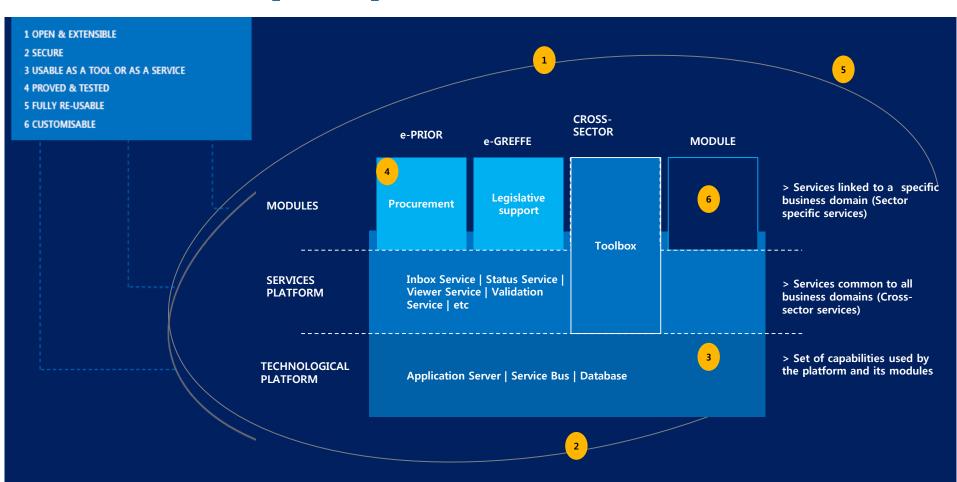

# Electronic Trusted Exchange of Documents





### What is e-TrustEx

 e-TrustEx is a tool that facilitates the secure exchange of electronic documents between Public Authorities at European, national and local level via standardised interfaces.





## **Benefits of e-TrustEX**



Information Exchange



Data Transport



**Business Processes** 



**Interoperable Solutions** 





## Overview (1/2)





## Overview (2/2)





## e-TrustEx usage in the Member States

#### **National Parliaments**

| In use (6)                   | Under implementation (6)      |
|------------------------------|-------------------------------|
| Austria                      | France (Assemblée Nationale)  |
| Czech Republic (Senate)      | Finland                       |
| Germany (Bundesrat)          | Germany (Bundestag)           |
| Greece (Chamber of Deputies) | Italy (Camera dei deputati)   |
| Netherlands (Senate)         | Romania (Chamber of Deputies) |
| Sweden                       | Spain                         |
|                              |                               |
|                              |                               |



## e-TrustEx usage in the Member States Permanen