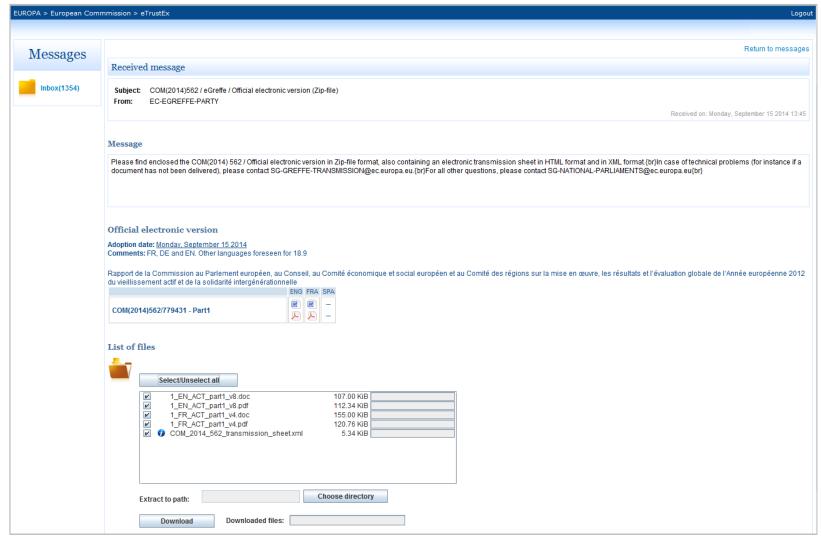

|
|                              |                               |
|                              |                               |



## e-TrustEx usage in the Member States Permanent Representations to EU

| In use (5) | Under implementation (1) |
|------------|--------------------------|
| Austria    | Finland                  |
| France     |                          |
| Hungary    |                          |
| Luxembourg |                          |
| Portugal   |                          |
|            |                          |



## **Integration with e-TrustEX**





### e-TrustEx in the Member States

#### **Technical solutions usage**



#### e-TrustEx Web Access

Inbox for messages





#### e-TrustEx Web Access

Message details - customized view





#### e-TrustEx Web Access

Message details – customized view







## For more information: https://joinup.ec.europa.eu/software/openetrustex

Contact: EC-ETRUSTEX-SUPPORT@ec.europa.eu





## **Questions?**