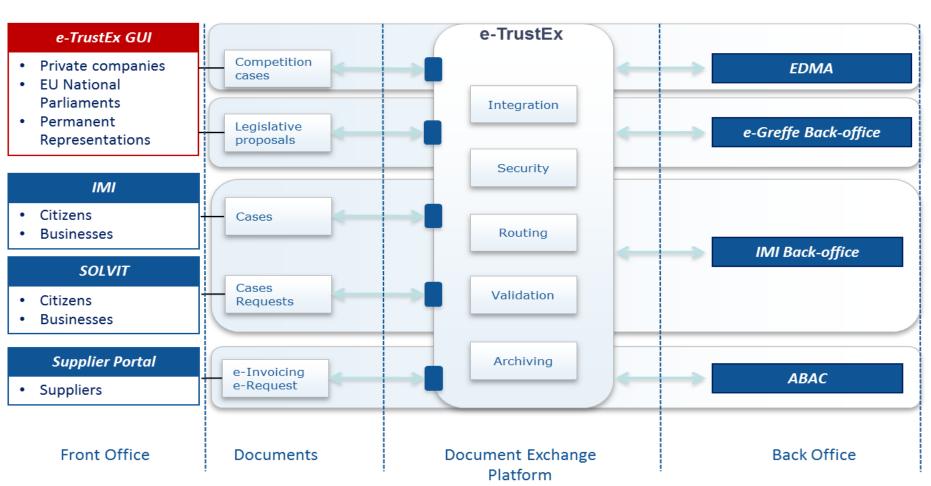

# Electronic Trusted Exchange of Documents





### What is e-TrustEx

 e-TrustEx is a tool that facilitates the secure exchange of electronic documents between Public Authorities at European, national and local level via standardised interfaces.





## **Benefits of e-TrustEX**



Information Exchange



Data Transport



**Business Processes** 



**Interoperable Solutions** 





## Overview (1/2)





## Overview (2/2)





## e-TrustEx usage in the Member States

#### **National Parliaments**

| In use (6)                   | Under implementation (6)      |
|------------------------------|-------------------------------|
| Austria                      | France (Assemblée Nationale)  |
| Czech Republic (Senate)      | Finland                       |
| Germany (Bundesrat)          | Germany (Bundestag)           |
| Greece (Chamber of Deputies) | Italy (Camera dei deputati)   |
| Netherlands (Senate)         | Romania (Chamber of Deputies) |
| Sweden                       | Spain                         |
|                              |                               |
|                              |                               |



## e-TrustEx usage in the Member States Permanent Representations to EU