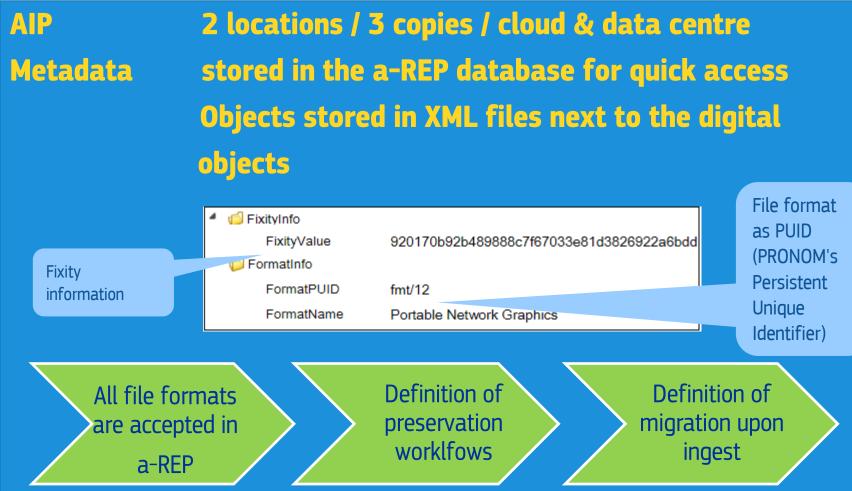

## a-REP ingest process – progress steps ... AIP

| Hash values                                                                               | Step Progress |                                     |          |                   |                   |          |  |  |  |
|-------------------------------------------------------------------------------------------|---------------|-------------------------------------|----------|-------------------|-------------------|----------|--|--|--|
| added and                                                                                 | State         | Name                                | Progress | Started           | Finished          | Messages |  |  |  |
| checked in order                                                                          | $\checkmark$  | Copy XIP Package                    |          | 19.01.17 15:59:14 | 19.01.17 15:59:16 |          |  |  |  |
| to control                                                                                | <b>√</b>      | Virus Check                         |          | 19.01.17 15:59:16 | 19.01.17 16:00:22 |          |  |  |  |
| authenticity                                                                              | <b>«</b>      | Metadata Integrity                  |          | 19.01.17 16:00:23 | 19.01.17 16:00:25 |          |  |  |  |
|                                                                                           | V             | Content Integrity                   |          | 19.01.17 16:00:25 | 19.01.17 16:00:28 |          |  |  |  |
| Identification of<br><u>file formats</u><br>through bitstream<br>verification<br>(Pronom) | <b></b>       | Fixity Check                        |          | 19.01.17 16:00:28 | 19.01.17 16:00:31 |          |  |  |  |
|                                                                                           | V             | Ingest target update                |          | 19.01.17 16:00:31 | 19.01.17 16:00:37 |          |  |  |  |
|                                                                                           | <b></b>       | Validate SIP                        |          | 19.01.17 16:00:38 | 19.01.17 16:00:40 |          |  |  |  |
|                                                                                           | V             | Validate SIP against Database       |          | 19.01.17 16:00:40 | 19.01.17 16:00:43 |          |  |  |  |
|                                                                                           | <b>√</b>      | Characterise                        |          | 19.01.17 16:00:44 | 19.01.17 16:00:53 | View     |  |  |  |
|                                                                                           | V             | Ingest validation report generation |          | 19.01.17 16:00:53 | 19.01.17 16:00:55 |          |  |  |  |
|                                                                                           | 2             | Ingest validation                   |          | 19.01.17 16:00:55 | 19.01.17 16:01:15 |          |  |  |  |
|                                                                                           | <b>√</b>      | Ingest validation submission        |          | 19.01.17 16:01:15 | 19.01.17 16:01:16 |          |  |  |  |
| HAS manual<br>validation step =<br><u>final check</u>                                     | <b>√</b>      | Store Files                         |          | 19.01.17 16:01:16 | 19.01.17 16:01:22 |          |  |  |  |
|                                                                                           | <b>√</b>      | Store Metadata                      |          | 19.01.17 16:01:22 | 19.01.17 16:01:25 |          |  |  |  |
|                                                                                           | <b>√</b>      | Store Metadata File                 |          | 19.01.17 16:01:25 | 19.01.17 16:01:28 |          |  |  |  |
|                                                                                           | <b>√</b>      | Update Search Index                 |          | 19.01.17 16:01:28 | 19.01.17 16:01:31 | View     |  |  |  |
|                                                                                           |               | 154                                 |          |                   |                   |          |  |  |  |