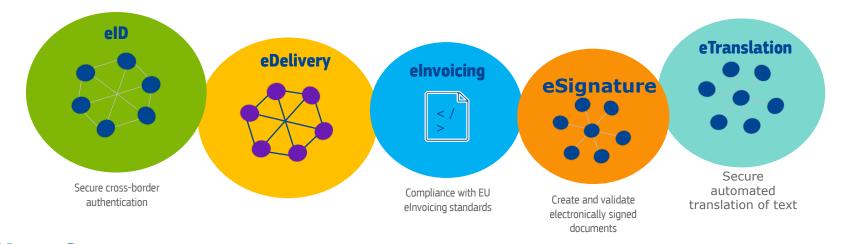

#### **CEF Building Blocks**

#### Building blocks provide basic functionality and are reusable by sector-specific services