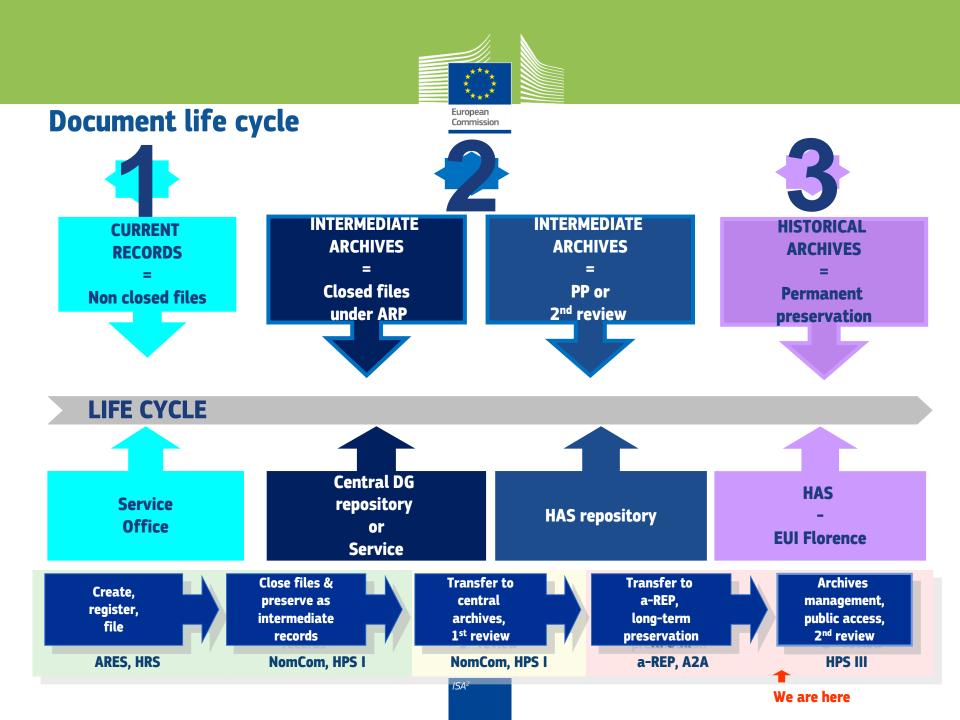

#### **Document Lifecycle implemented in EC**

#### HPS II-III

Hermes Preservation Services. Offers preservation and archiving

#### HRS

Hermes Repository services. Offers web services to applications that delegate document management to HERMES

ARES

Web user interface. Provides user access to Hermes repository & document management operations

HERMES

Central Document Repository. Implements business rules of eDomec

#### NomCom, HPS I

Web user interface. Offers functions to manage the Filing Plan and retention policies