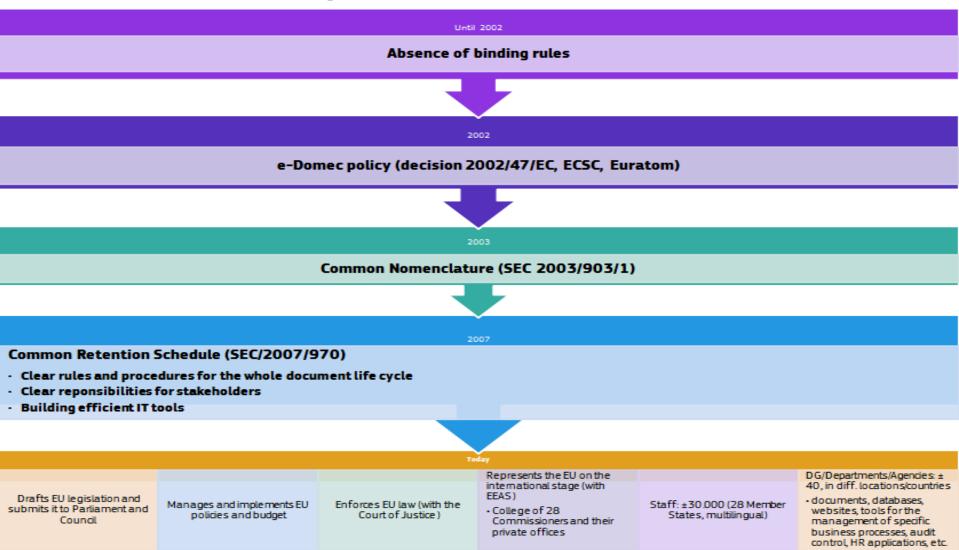

## Study on electronic documents (LOST VIEW)

Legal view

e-Documents are legally valid:

equating the **status** of e-docs with the one of paper documents

**Signatures** needed where paper equivalent needs signature

eIDAS regulation provides the basis

Obstacle: Availability and use of electronic signatures for citizens

Important problems to solve: Communication with Citizens Receiving: digitisation of paper or creation of structured Documents in a portal Sending: (e.g secure mailboxes) Exchange between administrations harmonisation of metadata secure transport infrastructures ("e-delivery") equivalence of documents in different Member States (long term) preservation Long-time availibility of formats Validity of signatures (re-signing)

Interoperability between Document management systems through <u>harmonisation of metadata</u> For unstructured text documents <u>widely accepted</u> <u>industry standards</u> are used (e.g. PDF) Structured content facilitates machine processing

Technical solutions address requirements identified in the other layers: Legal validity (eSignatures, eSeals) Procedural requirements Life cycle (time stamps, preservation) Exchange (transport, encryption) Specific requirements of citizens (verification code) Semantic interoperability DMS support metadata import/export