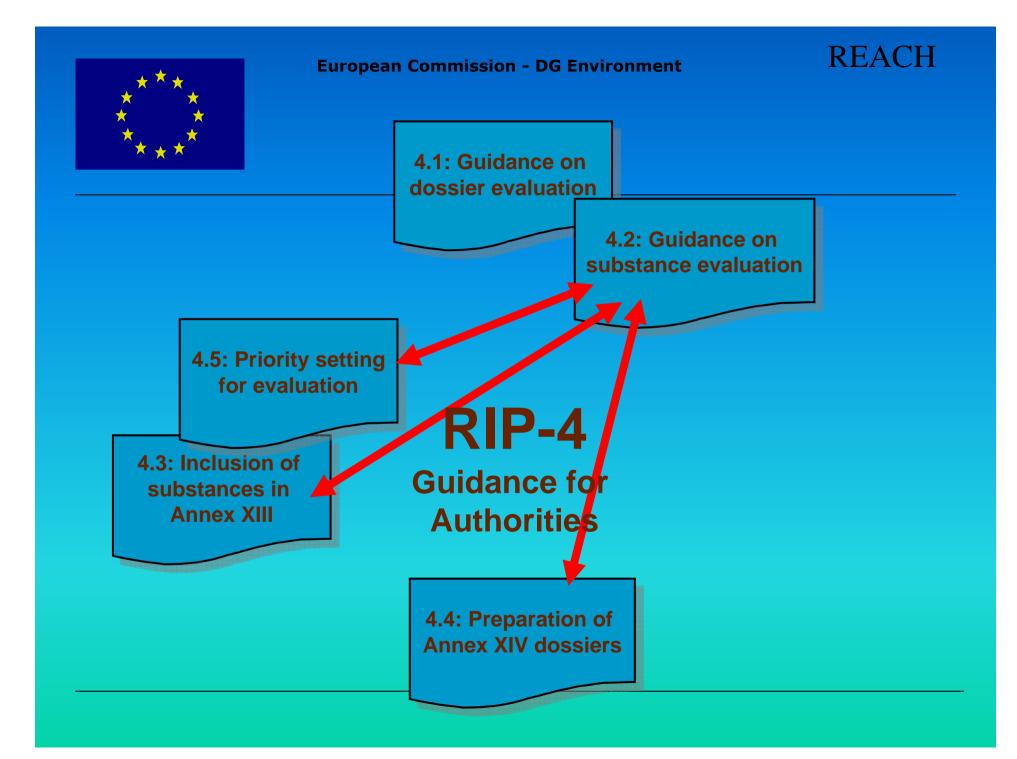

## The route to more answers

**REACH Implementation Projects (RIPs):** 

- RIP 1: Process descriptions
- RIP 2: Development of IT systems (IUCLID database and REACH-IT)
- RIP 3/4: Guidance Documents industry/authorities
- RIP 5/6: Setting up the (pre-)Agency

#### AIM: In close collaboration with all stakeholders develop guidance to help fulfil the obligations under REACH