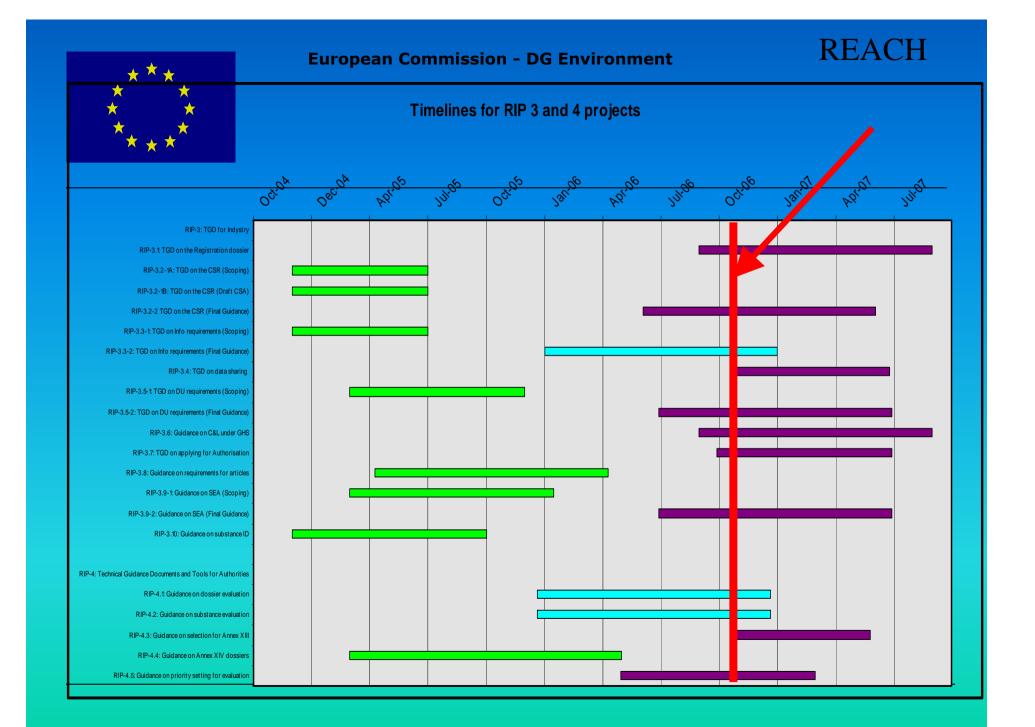

## The route to more answers

**REACH Implementation Projects (RIPs):** 

- RIP 1: Process descriptions
- RIP 2: Development of IT systems (IUCLID database and REACH-IT)
- RIP 3/4: Guidance Documents industry/authorities
- RIP 5/6: Setting up the (pre-)Agency