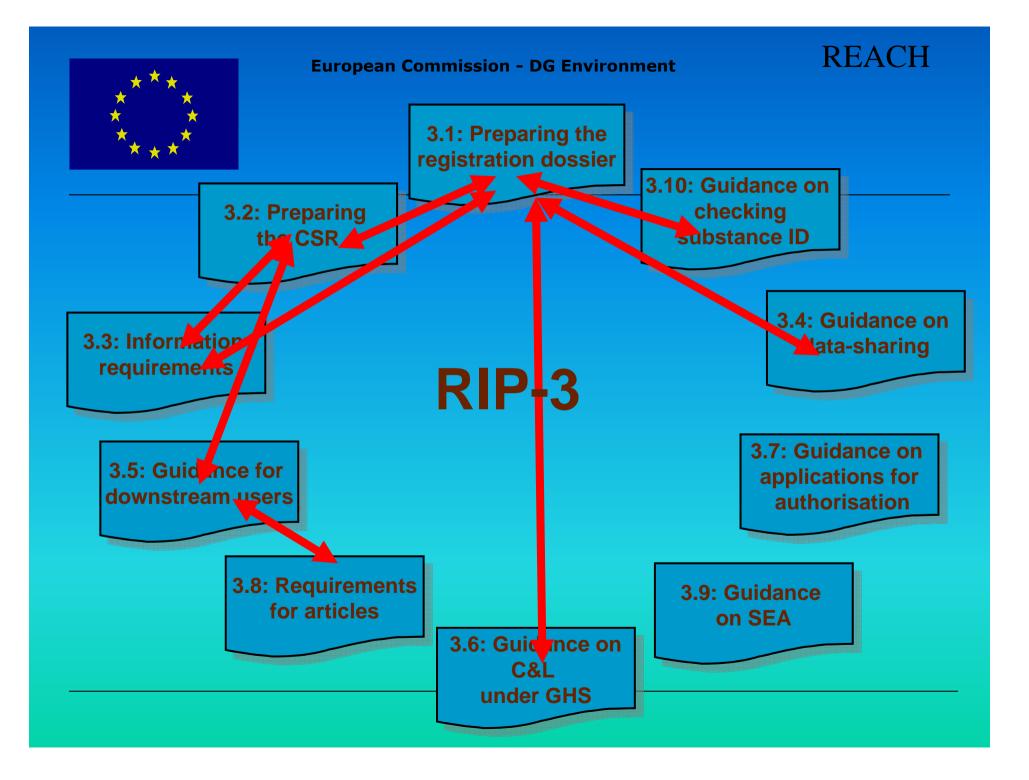

## The route to more answers

**REACH Implementation Projects (RIPs):** 

- RIP 1: Process descriptions
- RIP 2: Development of IT systems (IUCLID database and REACH-IT)
- RIP 3/4: Guidance Documents industry/authorities
- RIP 5/6: Setting up the (pre-)Agency

#### AIM: In close collaboration with all stakeholders develop guidance to help fulfil the obligations under REACH