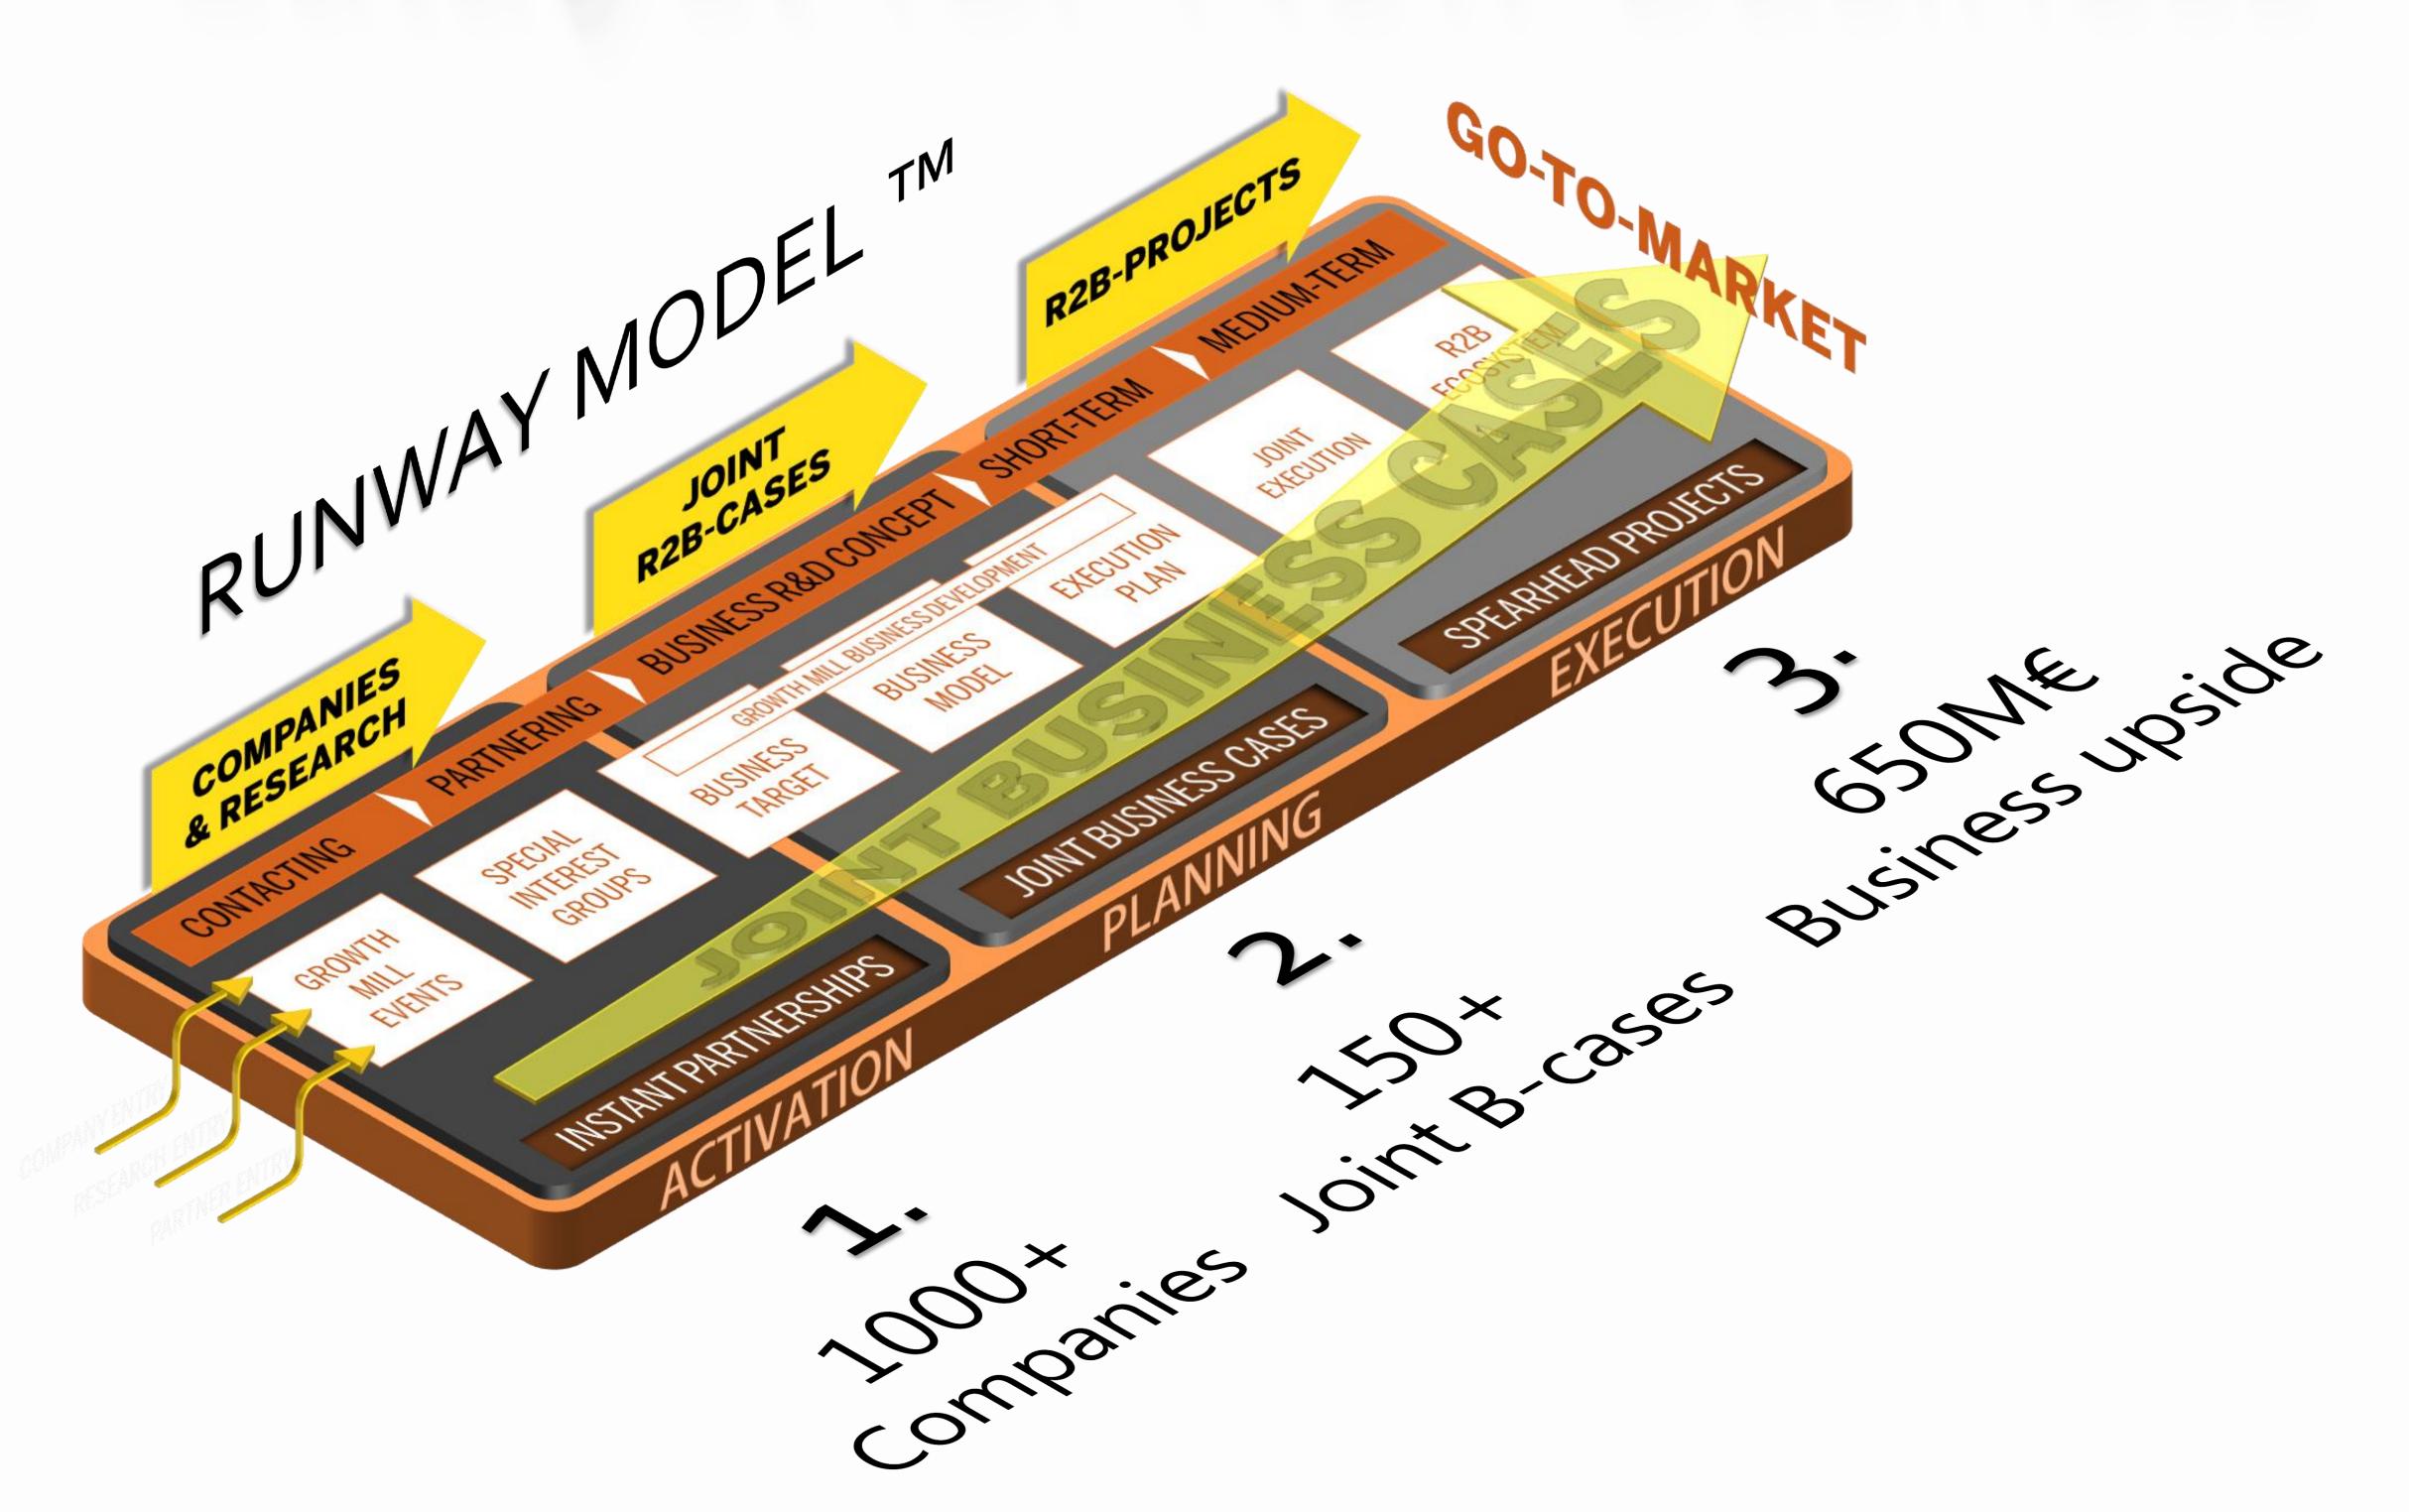

# RUNWAY AND ECOSYSTEMS ARE THE MAIN DIH COMPONENTS

## AGILE RUNWAY PROCESSES

require trust and seamless collaboration.

ENABLED SHIFT FROM LARGE R&D PROJECTS TO AGILE, EFFICIENT AND SMALL PROJECTS - CLEAR FOCUS AND ROI EMPHASIZED

Enabling concept: 30-100 k€ for 4 months. Spearhead: 300-1000 k€ for 12-18 months.

### BUSINESS IDEA CAN LEAVE THE RUNWAY AT ANY TIME

Quickly to market when no spearhead needed – Focus to research if spearhead not doable yet (smaller TRL).

Efficiency through Runway's systematic processes – digitalization ongoing (Fenix tool).