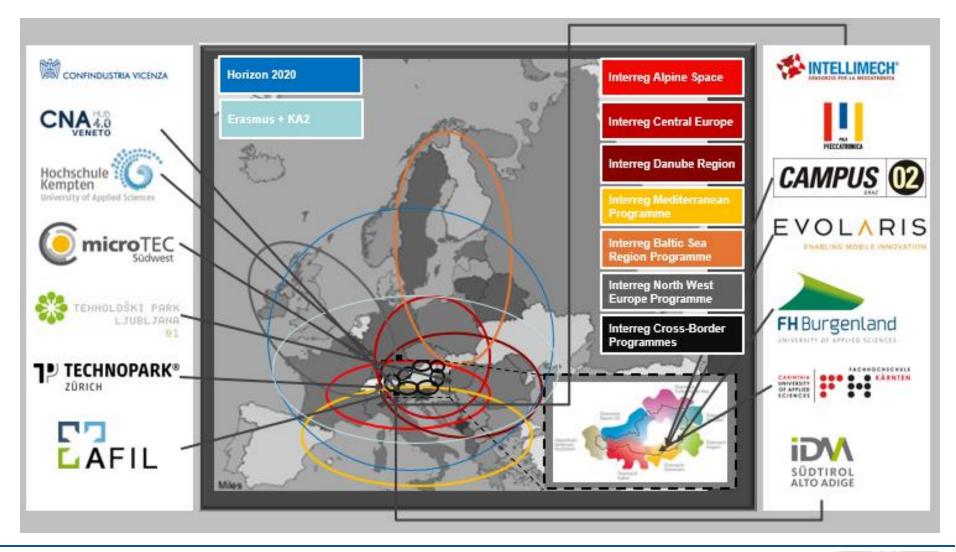

# CONNECTING DIGITAL INNOVATION HUBS AND PROJECTS

A current cooperation oriented initiative: 2016-2020

#### NERO SU BIANCO

R&D Networking&Consultancy

# Rationale

- Facilitate **cooperation** among digital innovation oriented projects, facilities and organizations (incuding DIHs)
- Base cooperation on concrete **enterprise needs**
- Selection of needs (& topics) based on S3 priorities (where relevant and possible)
- Leverage on existing running projects
- Initiate short and mid term actions (12 to max 24 months)



#### Cooperation area, Programmes & initiators





### The connected projects





### The connected topics

Rapid Prototyping

Digital Health

**Digital Artisans** 

Digital Innovation Strategies Efficient & Sustainable Manufacturing Digital and Open Innovation

S3 & Innovation Strategies Smart Living Technologies

Smart Industry: Competences

> Smart Industry: Technology Transfer



Circular Economy

# The extended network (not exhaustive))





# First results: 1 cooperation matrix





# First results: 12 cooperation plans

| 1 <sup>st</sup> wave of trailblazers<br>2017-2020