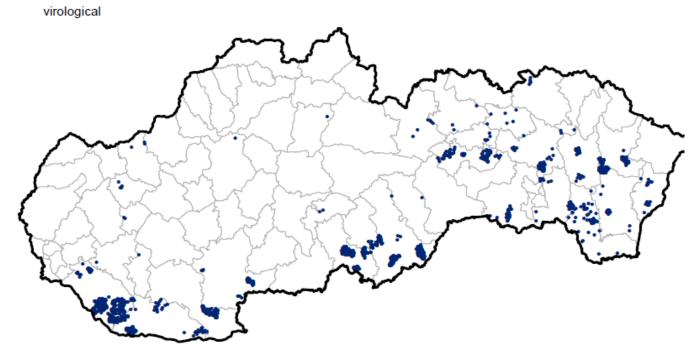

#### Laboratory Investigations of ASF in wild boars in Slovakia during 2021 (January - 10 May) - passive surveillance

Geographical distribution of samples submitted for ASFV investigation in wild boars in Slovakia during 2021 (January - 10 May) - passive surveillance