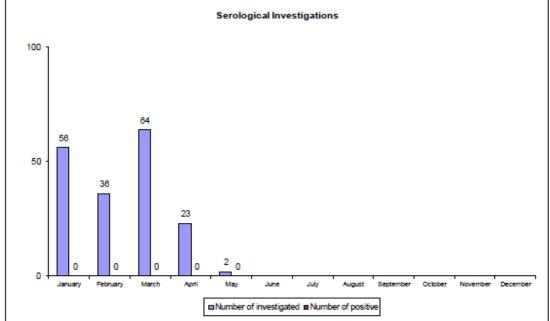

#### Laboratory Investigations of ASF in wild boars in Slovakia during 2021 (January - 10 May) - passive surveillance

Geographical distribution of samples submitted for ASFV investigation in wild boars in Slovakia during 2021 (January - 10 May) - passive surveillance

### Laboratory Investigations of ASF in wild boars in Slovakia during 2021 (January - 10 May) - active surveillance