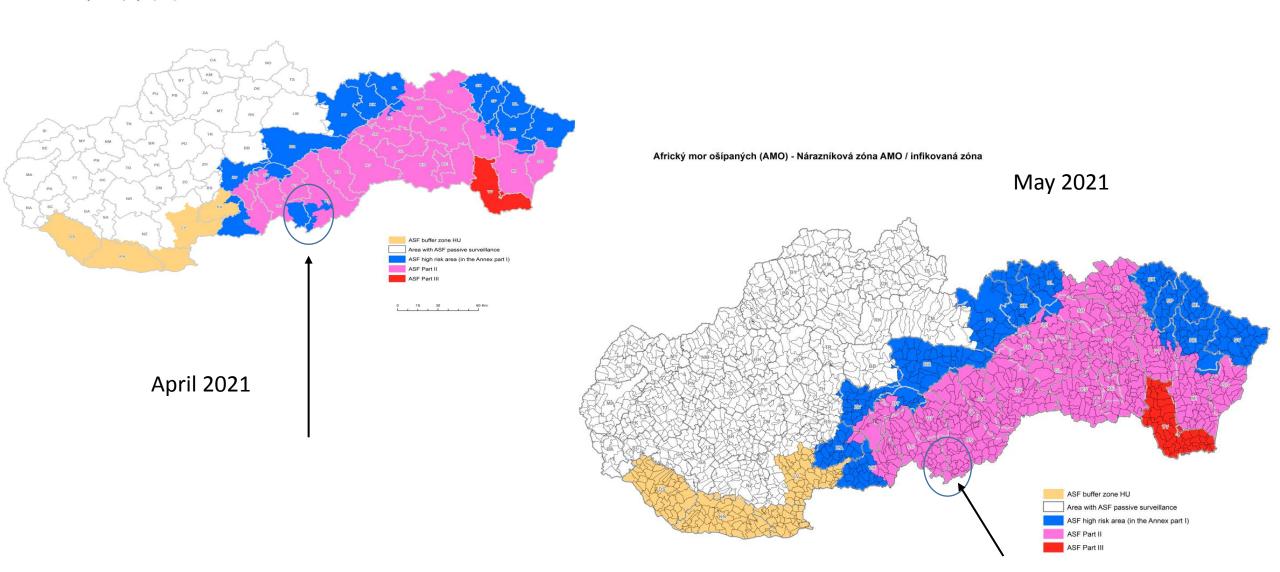

### Schematic map of the Slovak territory – April /May 2021 (incl. territories to be included into part II currently launched by EC – May 2021)

Africký mor ošípaných (AMO) - Nárazníková zóna AMO / infikovaná zóna

### Summary

- Confirmation of positive WB only
- 1 enlargements proposed from the last Paff committee (Rimavska Sobota/Lučenec close to HU border)
- Epizootological enquiry done naturally spread of disease via WB population
- New sampling strategy for WB in pipeline
- new methodological guidelines adopted by State Veterinary and Food Administration – topic: movement od pigs – it corresponds with the EU legislation 2021/605/EC