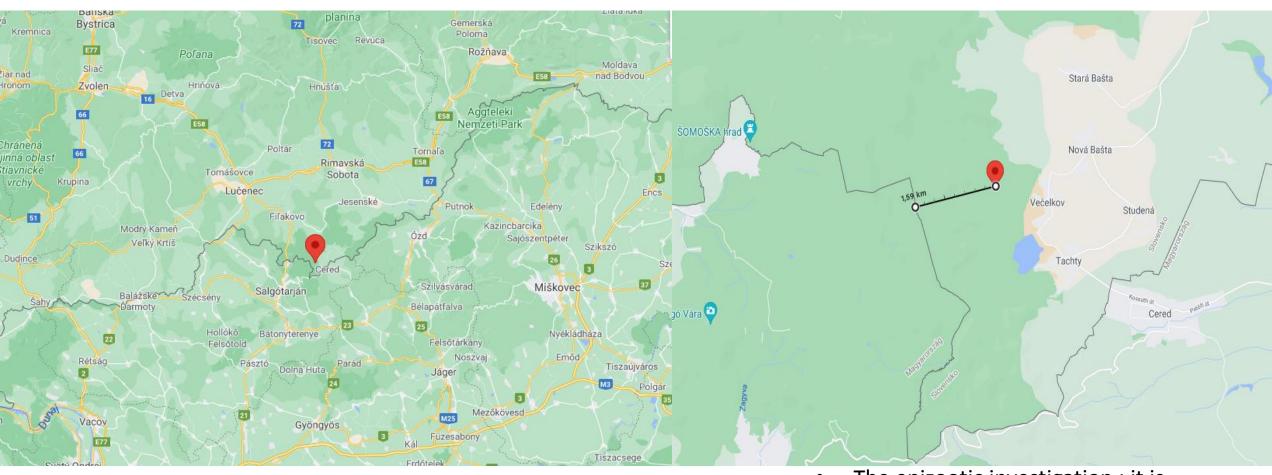

#### ADIS report 2021- 00139

HG: Molnár, mincipality.: Večelkov., district Rimavska Sobota 48.1648581N, 19.9209897E

"The epizootic investigation: it is considering to be a continuous spread of the disease ( (cross bordering)