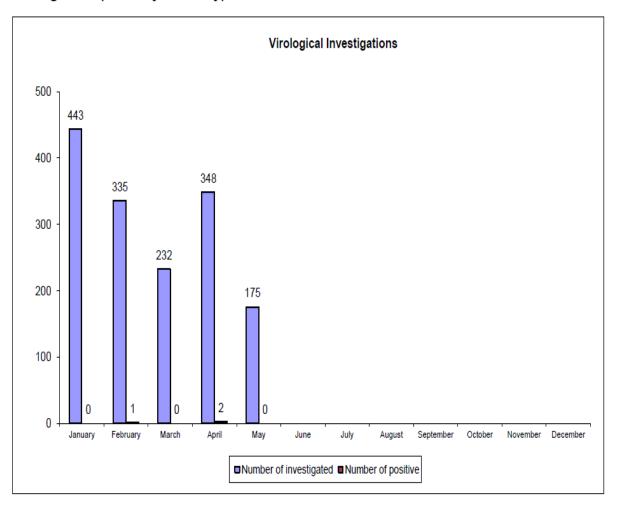

#### Laboratory Investigations of ASF in domestic pigs in Slovakia during 2021 (January - 10 May)