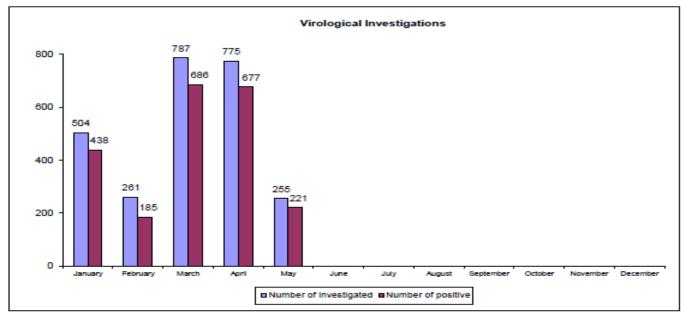

#### Laboratory Investigations of ASF in wild boars in Slovakia during 2021 (January - 10 May) - passive surveillance

Geographical distribution of samples submitted for ASFV investigation in wild boars in Slovakia during 2021 (January - 10 May) - passive surveillance

### Laboratory Investigations of ASF in wild boars in Slovakia during 2021 (January - 10 May) - active surveillance

## Selected regions- new infected (Velky Krtiš, Zvolen, Detva, Lučenec, Rimavska Sobota)

Laboratory Investigations of ASF in wild boars in Slovakia during 2021 (January - 10 May) - active surveillance - selected districts

Laboratory Investigations of ASF in wild boars in Slovakia during 2021 (January - 10 May) - passive surveillance - selected districts

Geographical distribution of samples submited for ASFV investigation in domestic swine in Slovakia during 2021 (January - 10 May)

#### Laboratory Investigations of ASF in domestic pigs in Slovakia during 2021 (January - 10 May)