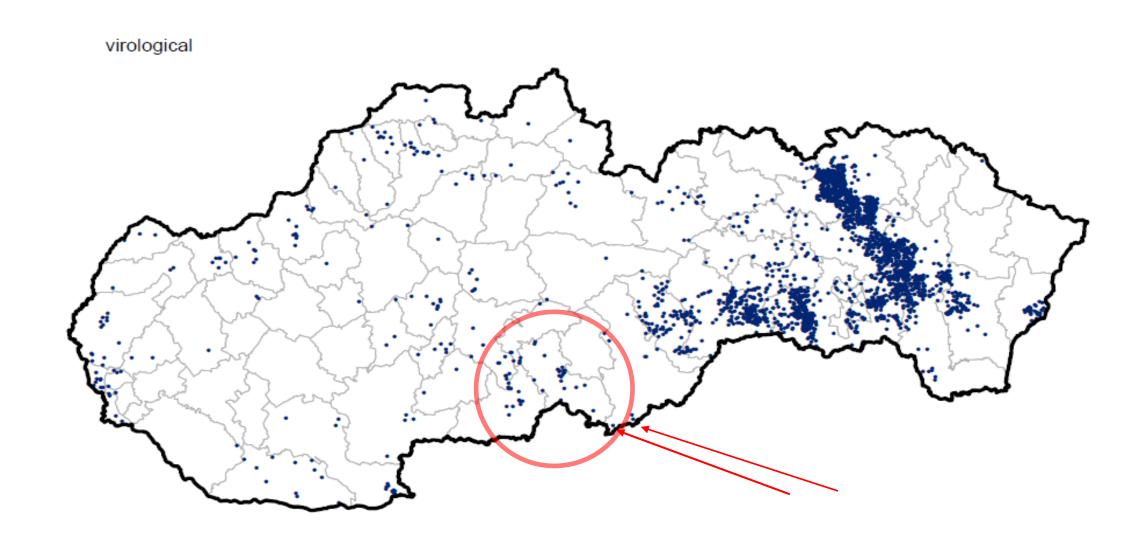

#### Laboratory Investigations of ASF in wild boars in Slovakia during 2021 (January - 10 May) - passive surveillance

Geographical distribution of samples submitted for ASFV investigation in wild boars in Slovakia during 2021 (January - 10 May) - passive surveillance