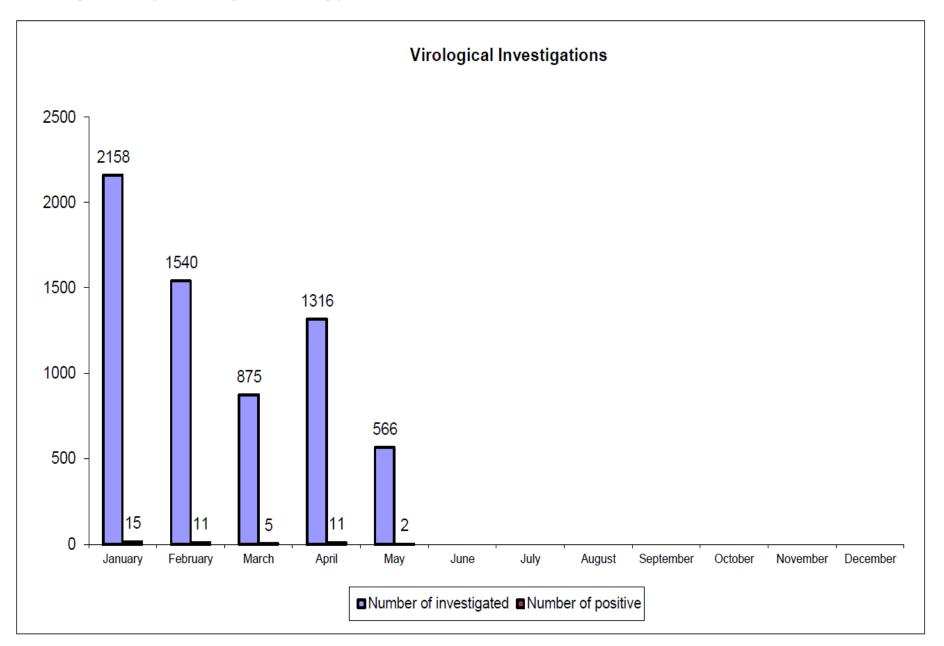

#### Laboratory Investigations of ASF in wild boars in Slovakia during 2021 (January - 10 May) - passive surveillance

Geographical distribution of samples submitted for ASFV investigation in wild boars in Slovakia during 2021 (January - 10 May) - passive surveillance