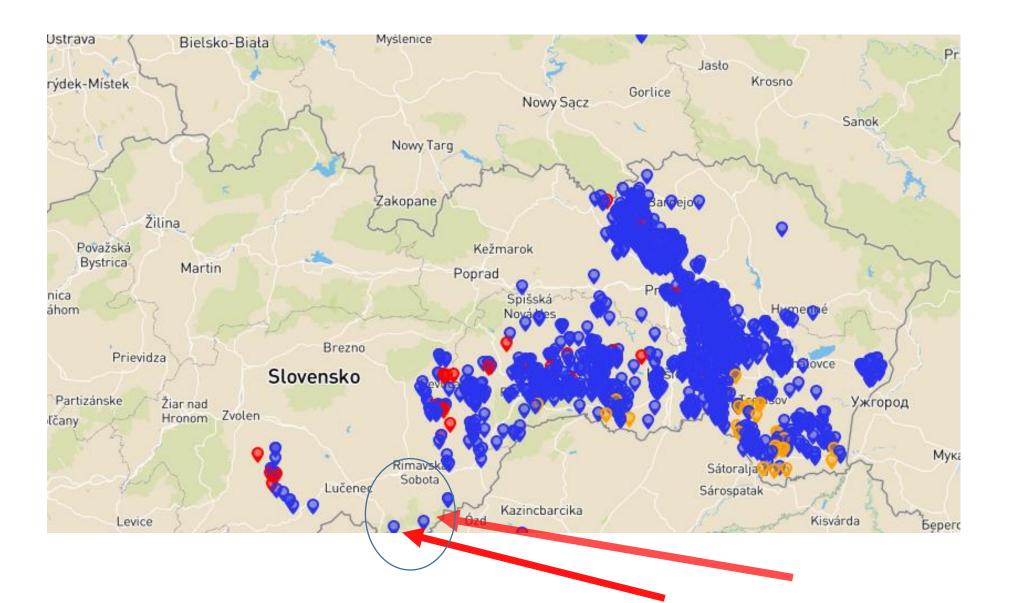

#### **Positive results of ASF only by wild boars**

- In total 2021: from 21/4/2021 date of aplication of ADIS system 266 ADIS reports sent
- Year 2021: 747 ADNS + 266 ADIS reports
- 266 ADIS reports- 17 regions affected south /northeast part of Slovakia
- no spread of diseases in new regions
- New infections within existing affected region: district Rimavska Sobota reported via ADIS:
  Outbreak details SK-ASF-2021-00139
- Small changes of zones as a consequence of this development findings of WB in currently determined part I thus this parts should be included in part II

## Selected regions- new infected (Velky Krtiš, Zvolen, Detva, Lučenec, Rimavska Sobota)

Laboratory Investigations of ASF in wild boars in Slovakia during 2021 (January - 10 May) - active surveillance - selected districts

Laboratory Investigations of ASF in wild boars in Slovakia during 2021 (January - 10 May) - passive surveillance - selected districts

Geographical distribution of samples submited for ASFV investigation in domestic swine in Slovakia during 2021 (January - 10 May)