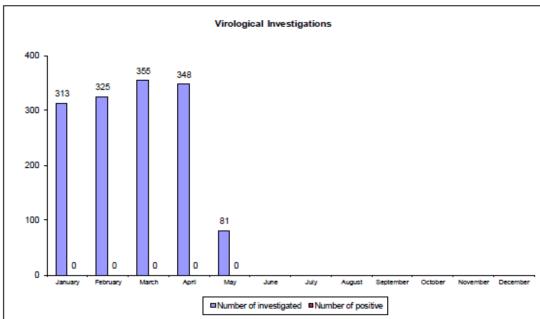

#### Laboratory Investigations of ASF in wild boars in Slovakia during 2021 (January - 10 May) - passive surveillance

Geographical distribution of samples submitted for ASFV investigation in wild boars in Slovakia during 2021 (January - 10 May) - passive surveillance

### Laboratory Investigations of ASF in wild boars in Slovakia during 2021 (January - 10 May) - active surveillance