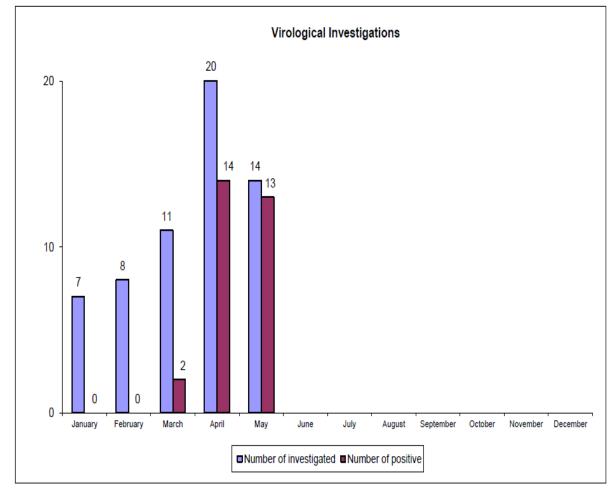

### Laboratory Investigations of ASF in wild boars in Slovakia during 2021 (January - 10 May) - active surveillance

## Selected regions- new infected (Velky Krtiš, Zvolen, Detva, Lučenec, Rimavska Sobota)

Laboratory Investigations of ASF in wild boars in Slovakia during 2021 (January - 10 May) - active surveillance - selected districts