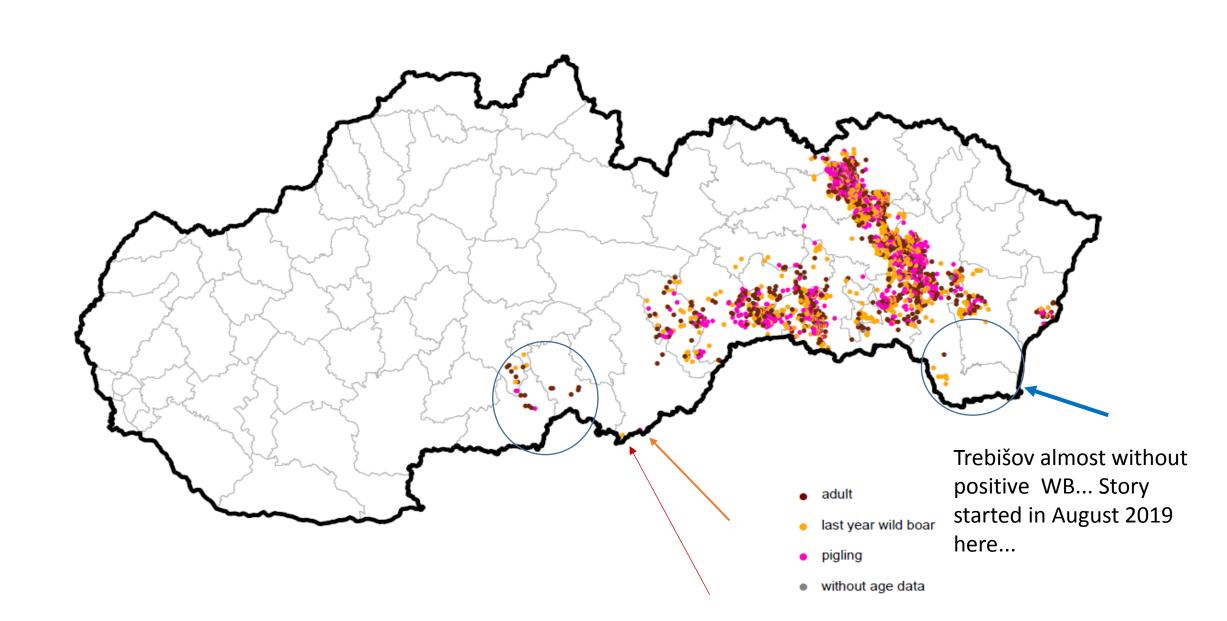

## Selected regions- new infected (Velky Krtiš, Zvolen, Detva, Lučenec, Rimavska Sobota)

Laboratory Investigations of ASF in wild boars in Slovakia during 2021 (January - 10 May) - active surveillance - selected districts

Laboratory Investigations of ASF in wild boars in Slovakia during 2021 (January - 10 May) - passive surveillance - selected districts

Geographical distribution of samples submited for ASFV investigation in domestic swine in Slovakia during 2021 (January - 10 May)

### Summary

- Confirmation of positive WB only
- 1 enlargements proposed from the last Paff committee (Rimavska Sobota/Lučenec close to HU border)
- Epizootological enquiry done naturally spread of disease via WB population
- New sampling strategy for WB in pipeline
- new methodological guidelines adopted by State Veterinary and Food Administration – topic: movement od pigs – it corresponds with the EU legislation 2021/605/EC