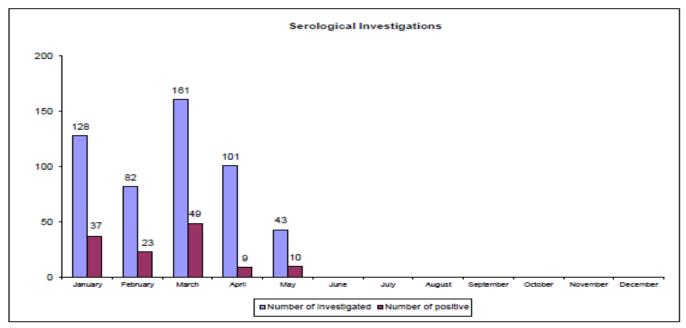

#### Laboratory Investigations of ASF in wild boars in Slovakia during 2021 (January - 10 May) - passive surveillance

Geographical distribution of samples submitted for ASFV investigation in wild boars in Slovakia during 2021 (January - 10 May) - passive surveillance

### Laboratory Investigations of ASF in wild boars in Slovakia during 2021 (January - 10 May) - active surveillance

## Selected regions- new infected (Velky Krtiš, Zvolen, Detva, Lučenec, Rimavska Sobota)

Laboratory Investigations of ASF in wild boars in Slovakia during 2021 (January - 10 May) - active surveillance - selected districts

Laboratory Investigations of ASF in wild boars in Slovakia during 2021 (January - 10 May) - passive surveillance - selected districts

Geographical distribution of samples submited for ASFV investigation in domestic swine in Slovakia during 2021 (January - 10 May)

#### Laboratory Investigations of ASF in domestic pigs in Slovakia during 2021 (January - 10 May)