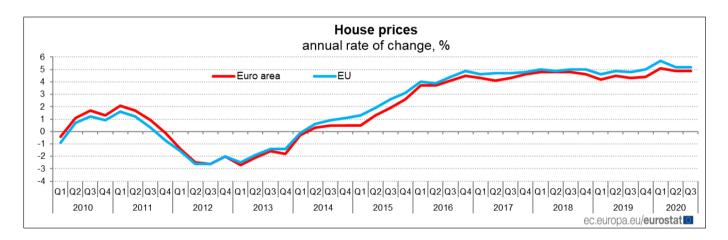

# Third quarter of 2020 compared with third quarter of 2019 **House prices up by 4.9% in the euro area** In the EU up by 5.2%

In the third quarter of 2020, house prices, as measured by the House Price Index, rose by 4.9% in the **euro area** and by 5.2% in the **EU** compared with the same quarter of the previous year. In the second quarter of 2020 house prices rose by the same annual rates, 4.9% and 5.2% respectively. These figures come from **Eurostat**, the statistical office of the European Union.

Compared with the second quarter of 2020, house prices rose by 1.3% in the **euro area** and 1.4% in the **EU** in the third quarter of 2020.