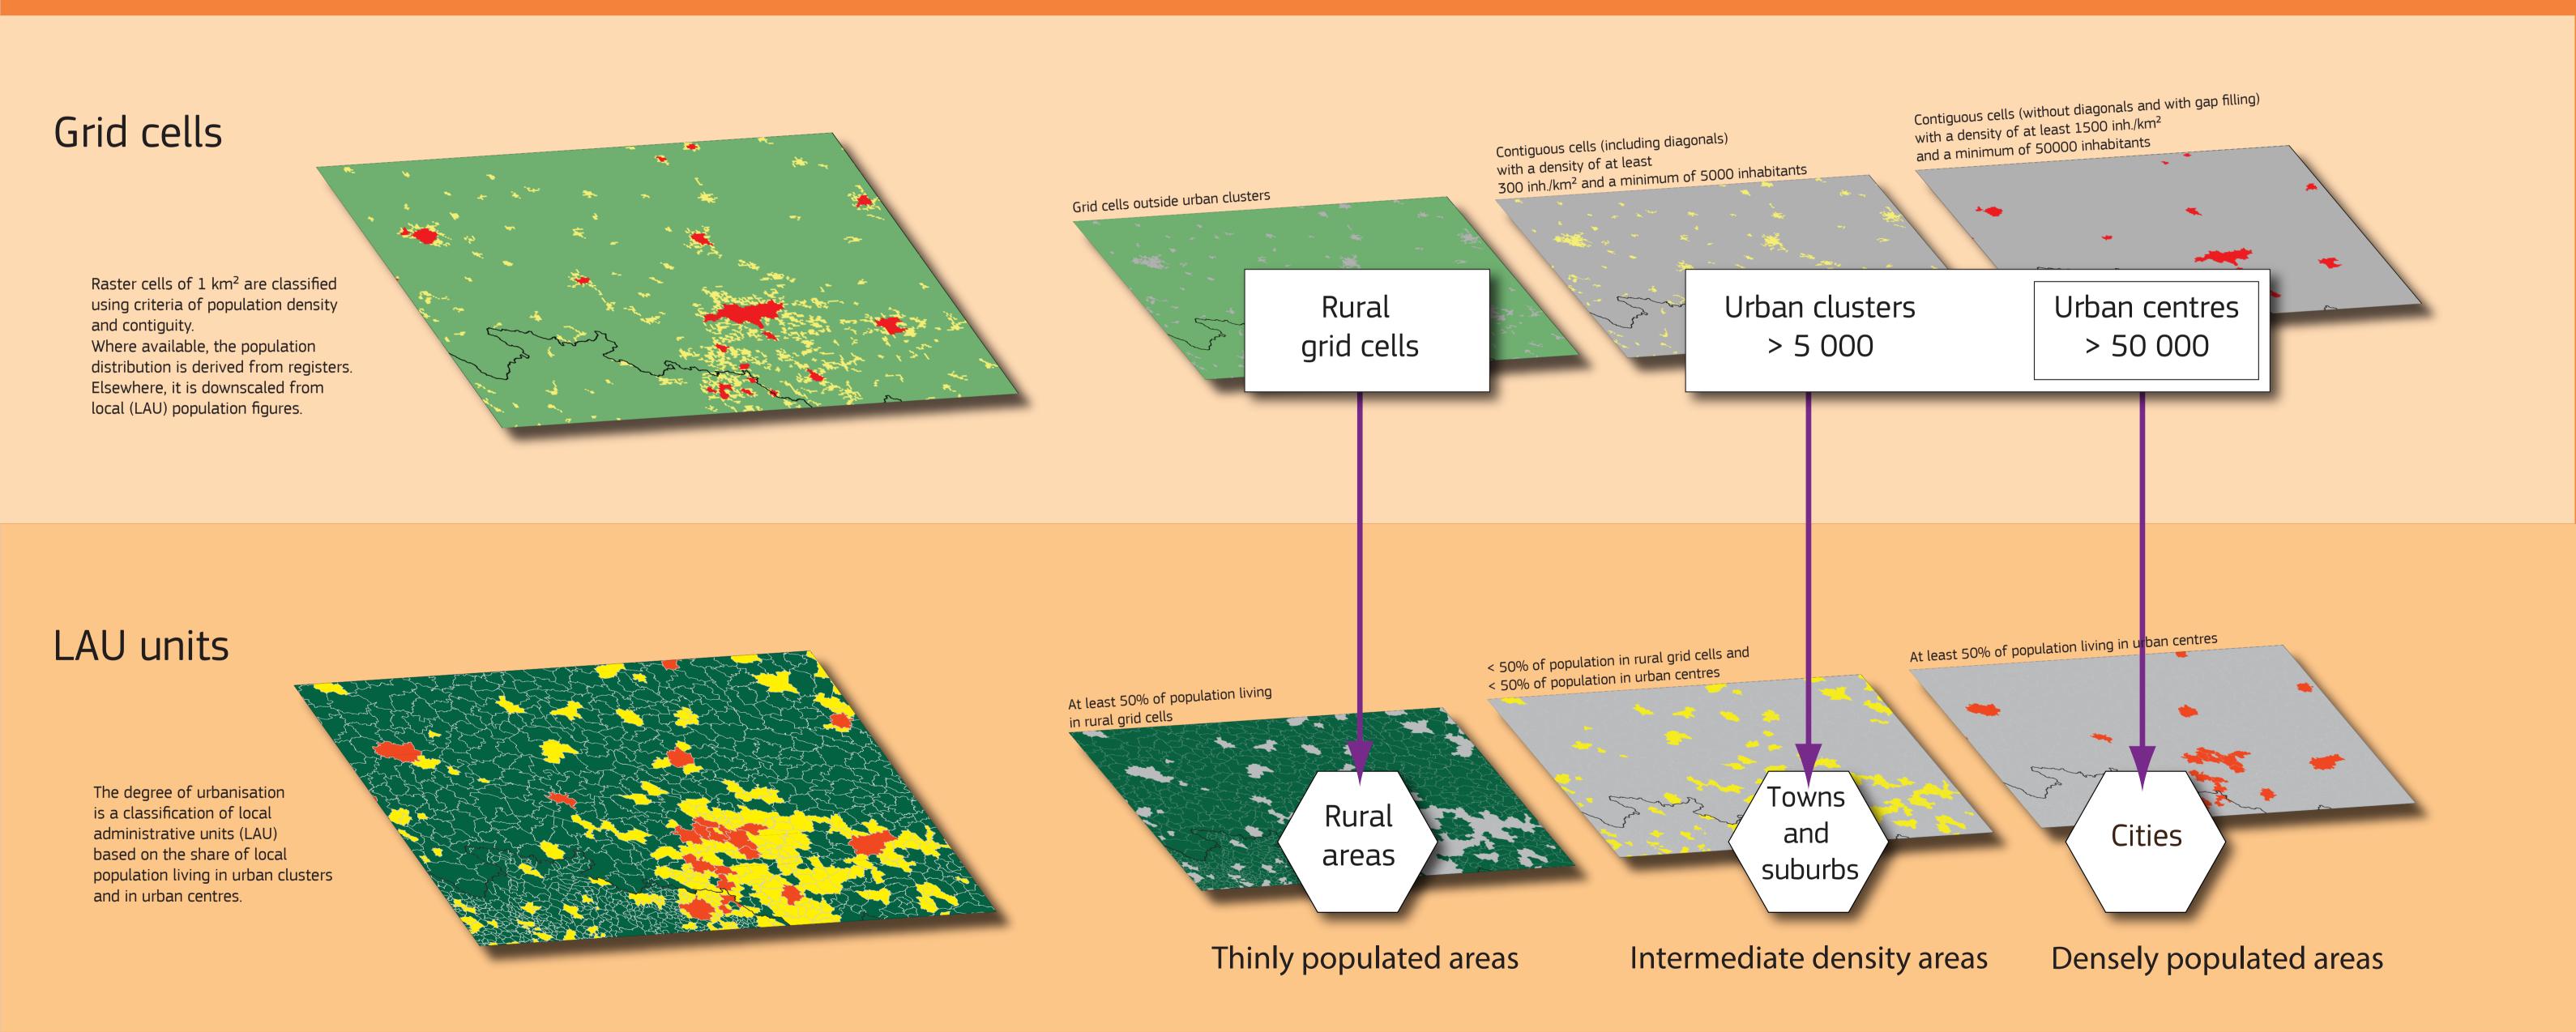

## Degree of urbanisation

## A classification of local administrative units

This typology has been developed by DG Regional and Urban Policy in co-operation with DG Agriculture and Rural Development, Eurostat, DG Joint Research Centre and OECD.

Data sources: Eurostat, DG JRC, national statistical institutes

For more information:

Degree of urbanisation classification:

http://ec.europa.eu/eurostat/statistics-explained/index.php?title=Degree\_of\_urbanisation\_classification\_-\_2011\_revision