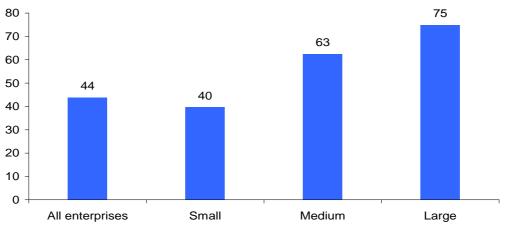

### Outsourcing of ICT functions most common in large enterprises

Note: EU27 without EL, FR, NL, RO

Source: Eurostat, ICT statistics

Manuscript completed on: 07.12.2007 Data extracted on: 30.11.2007 ISSN 1977-0340 Catalogue number: KS-QA-07-025-EN-N © European Communities, 2007

### Nearly half of the enterprises outsource ICT functions

Figure 3: Enterprises where ICT functions requiring ICT/IT specialists were performed (fully or partly) by external suppliers, during 2006, EU27 (%)

Note: data from EL, FR, NL, RO, IS not available; MT provisional

Source: Eurostat, ICT statistics