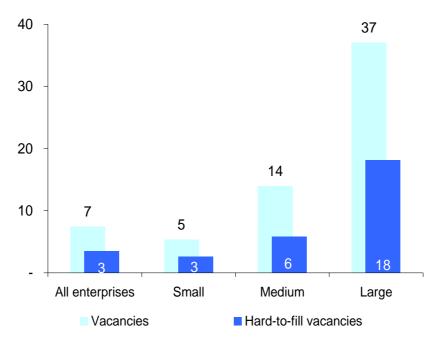

# Small, medium and large enterprises face difficulties in recruiting ICT specialists

Figure 4: Enterprises which had vacancies (recruited or tried to recruit personnel) for jobs requiring ICT specialist skills and had hard-to-fill vacancies in EU27, by size classes, during 2006 (%)

Note: EU27 without EL, FR, NL, RO

Source: Eurostat, ICT statistics