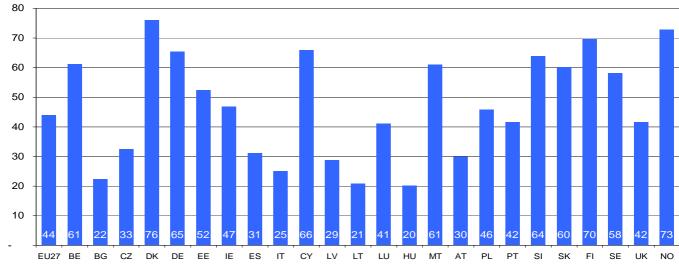

# More than 3/4 of enterprises have broadband connections and almost 2/3 of enterprises have a website

| ſ    | Internet access |      | Broadband connections |      | Website / Homepage |      |
|------|-----------------|------|-----------------------|------|--------------------|------|
| ſ    | 2006            | 2007 | 2006                  | 2007 | 2006               | 2007 |
| EU27 | 92              | 94   | 73                    | 77   | 63                 | 65   |
| BE   | 95              | 97   | 84                    | 86   | 69                 | 72   |
| BG   | 75              | 75   | 57                    | 61   | 33                 | 31   |
| cz   | 95              | 95   | 69                    | 77   | 70                 | 71   |
| DK   | 98              | 97   | 83                    | 80   | 83                 | 84   |
| DE   | 95              | 95   | 73                    | 80   | 73                 | 78   |
| EE   | 92              | 94   | 76                    | 78   | 58                 | 62   |
| IE   | 94              | 94   | 61                    | 66   | 64                 | 66   |
| EL   | 94              | :    | 58                    | :    | 60                 | :    |
| ES   | 93              | 94   | 87                    | 90   | 47                 | 49   |
| FR   | :               | :    | :                     | :    | :                  | :    |
| ΙТ   | 93              | 94   | 70                    | 76   | 57                 | 57   |
| сү   | 86              | 88   | 55                    | 69   | 43                 | 47   |
| LV   | 80              | 86   | 59                    | 57   | 34                 | 39   |
| LT   | 88              | 89   | 57                    | 53   | 42                 | 48   |
| LU   | 93              | 94   | 76                    | 81   | 60                 | 63   |
| ни   | 80              | 86   | 61                    | 70   | 42                 | 47   |
| мт   | :               | 95   | :                     | 89   | :                  | 57   |
| NL   | 97              | :    | 82                    | :    | 79                 | :    |
| АТ   | 98              | 97   | 69                    | 72   | 78                 | 78   |
| PL   | 89              | 92   | 46                    | 53   | 53                 | 53   |
| РТ   | 83              | 90   | 66                    | 76   | 35                 | 42   |
| RO   | 58              | :    | 31                    | :    | 24                 | :    |
| SI   | 96              | 96   | 75                    | 79   | 62                 | 67   |
| sĸ   | 93              | 98   | 61                    | 76   | 61                 | 70   |
| FI   | 99              | 99   | 89                    | 91   | 80                 | 81   |
| SE   | 96              | 95   | 89                    | 87   | 86                 | 85   |
| υκ   | 93              | 93   | 77                    | 78   | 75                 | 75   |
| IS   | 99              | :    | 95                    | :    | 75                 | :    |
| NO   | 94              | 95   | 86                    | 85   | 72                 | 72   |

#### Table 1: Internet access, broadband connections and websites/homepages in EU27, 2006 - 2007 (%)

Note: 2007 data from EL, FR, NL, RO, IS not available, MT provisional; 2006: data from FR, MT not available. EU27 includes Member States where data for both years is available Source: Eurosta