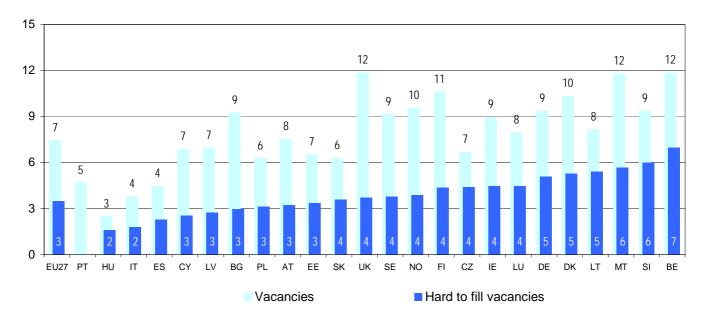

# Difficulties in recruiting ICT specialists not only caused by demand

Figure 5: Enterprises which had vacancies (recruited or tried to recruit personnel) for jobs requiring ICT specialist skills and had hard-to-fill vacancies, during 2006, EU27 (%)

Note: data from EL, FR, NL, RO, IS not available; MT provisional; PT data for hard to fill vacancies unreliable Source: Eurostat, ICT statistics

3