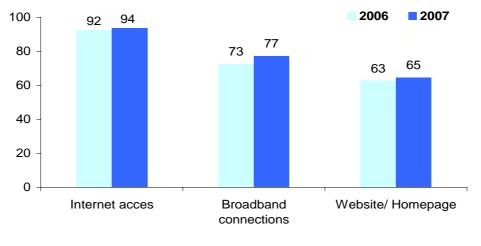

## Almost all enterprises have Internet access

Figure 1: Internet access, broadband connections and websites/homepages by enterprises with 10 or more persons employed in EU27, 2006-2007 (%)

Note: EU27 without EL, FR, NL, RO

Source: Eurostat, ICT statistics

# More than 3/4 of enterprises have broadband connections and almost 2/3 of enterprises have a website

| ſ    | Internet access |      | Broadband connections |      | Website / Homepage |      |
|------|-----------------|------|-----------------------|------|--------------------|------|
| ſ    | 2006            | 2007 | 2006                  | 2007 | 2006               | 2007 |
| EU27 | 92              | 94   | 73                    | 77   | 63                 | 65   |
| BE   | 95              | 97   | 84                    | 86   | 69                 | 72   |
| BG   | 75              | 75   | 57                    | 61   | 33                 | 31   |
| cz   | 95              | 95   | 69                    | 77   | 70                 | 71   |
| DK   | 98              | 97   | 83                    | 80   | 83                 | 84   |
| DE   | 95              | 95   | 73                    | 80   | 73                 | 78   |
| EE   | 92              | 94   | 76                    | 78   | 58                 | 62   |
| IE   | 94              | 94   | 61                    | 66   | 64                 | 66   |
| EL   | 94              | :    | 58                    | :    | 60                 | :    |
| ES   | 93              | 94   | 87                    | 90   | 47                 | 49   |
| FR   | :               | :    | :                     | :    | :                  | :    |
| ΙТ   | 93              | 94   | 70                    | 76   | 57                 | 57   |
| сү   | 86              | 88   | 55                    | 69   | 43                 | 47   |
| LV   | 80              | 86   | 59                    | 57   | 34                 | 39   |
| LT   | 88              | 89   | 57                    | 53   | 42                 | 48   |
| LU   | 93              | 94   | 76                    | 81   | 60                 | 63   |
| ни   | 80              | 86   | 61                    | 70   | 42                 | 47   |
| мт   | :               | 95   | :                     | 89   | :                  | 57   |
| NL   | 97              | :    | 82                    | :    | 79                 | :    |
| АТ   | 98              | 97   | 69                    | 72   | 78                 | 78   |
| PL   | 89              | 92   | 46                    | 53   | 53                 | 53   |
| РТ   | 83              | 90   | 66                    | 76   | 35                 | 42   |
| RO   | 58              | :    | 31                    | :    | 24                 | :    |
| SI   | 96              | 96   | 75                    | 79   | 62                 | 67   |
| sĸ   | 93              | 98   | 61                    | 76   | 61                 | 70   |
| FI   | 99              | 99   | 89                    | 91   | 80                 | 81   |
| SE   | 96              | 95   | 89                    | 87   | 86                 | 85   |
| υκ   | 93              | 93   | 77                    | 78   | 75                 | 75   |
| IS   | 99              | :    | 95                    | :    | 75                 | :    |
| NO   | 94              | 95   | 86                    | 85   | 72                 | 72   |