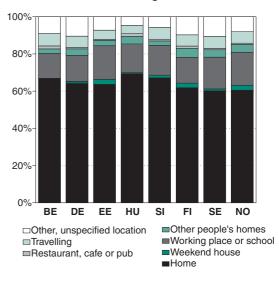

r study.



#### Men spend more time outside the home than women

Men spend between 60 and 69 % of their disposable time at home, which is less than women do in each of the surveyed countries. Most time at home is spent by men in Hungary, Slovenia and Belgium and least in Sweden, Norway and Finland. This order is quite similar to that of women.

Men spend more time at the workplace than women and slightly more time in a restaurant, cafe or pub. Among men, going to a restaurant, cafe or pub is most common in Belgium and Hungary. Men also spend more time travelling than women do. The amount of time spent in a weekend house and in other people's homes is almost the same for women and men. Visiting other people's homes is most common among men in Finland, Norway, Hungary, Sweden and Germany.



#### 8.2 Location of men aged 20 to 74

## 8.3 Time spent at home by age

|       | BE    | DE                        | EE    | HU    | SI    | FI    | SE    | NO    |  |  |  |  |  |
|-------|-------|---------------------------|-------|-------|-------|-------|-------|-------|--|--|--|--|--|
| 15–24 |       | Hours and minutes per day |       |       |       |       |       |       |  |  |  |  |  |
| Total | 15:12 | 13:53                     | 15:15 | 15:46 | 15:22 | 14:13 |       | 13:15 |  |  |  |  |  |
| Women | 15:27 | 13:57                     | 16:04 | 16:38 | 15:45 | 14:42 |       | 13:51 |  |  |  |  |  |
| Men   | 14:57 | 13:49                     | 14:30 | 14:56 | 14:59 | 13:37 |       | 12:37 |  |  |  |  |  |
| 25–44 |       |                           |       |       |       |