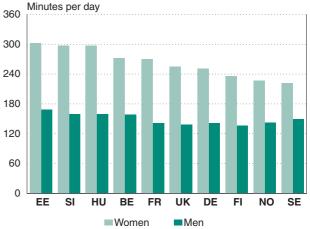

#### Domestic work emphasised in female use of time

Women aged 20 to 74 spend on average more time on domestic than on gainful work. The share of gainful work is the largest in Sweden and Norway, and the smallest in Germany and Belgium. Travel takes more time than in the other countries for women in the United Kin gdom and Sweden, and less in Hungary and France.

Women sleep over eight hours during an average day of the year. Naps during daytime are also included. Women in France seem to spend more time on sleeping than others but the coding of *rest* in France differed somewhat from the other countries. The differences between the countries are small and the shortest hours of sleep are found among Norwegian and Swedish women. Women in these countries also spend more time on employment.

Women in France, Belgium and Germany spend more time on meals and personal care than in the other compared countries. This may reflect different habits of combining meals with socialising. Norwegian women seem to enjoy the largest amount of free time. This is, however, partly explained by a different way of recording socialising during meals. The least amount of free time is found among French women.

#### Gainful work emphasised in male use of time

On average, men spend more time on gainful work than on domestic tasks while the situation is the opposite with women. The share of gainful work is the largest in Norway, Sweden and the United Kingdom and the smallest in Belgium and Germany. The total time spent on work activities – gainful work, study and domestic work – is slightly shorter for men than for women in the compared countries except for Norway and Sweden, where it is equal (see Chapter 6).

On average, men spend slightly more time on daily travel than women do. Men sleep on average slightly less than women in the countries compared. Among men, differences across the countries are similar to those observed among women on the previous page. Men spend the longest time sleeping in France, Estonia and Hungary, and the shortest in Norway and Sweden. In all the countries men enjoy more free time than women do. The amounts of free time for men vary between less than five hours to around six hours per day. The least amount of free time is found in France.