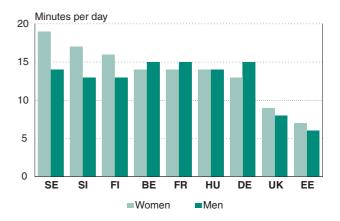

issing information on free time study.



# Hardly any differences between women and men in time for study

Time use surveys offer an indicator on participation in and time spent on studying among persons aged 20 to 74. The figures per average day of the year are very low. The participation rates and average times are about equal in all the examined countries, but slightly less studying is observed in Estonia and the United Kingdom.

There are minor differences between women and men. In Sweden, Slovenia and Finland, women study slightly more than men. No clear differences can be observed in the other countries. These gender differences refer only to education at school and university. Free time studies do not show such differences.

#### 4.1 Time spent on studies by persons aged 20 to 74



## 4.2 Studies by persons of different ages

| Total |       | BE   | EE         | FR              | HU               | SI                  | FI        | SE   | UK   |
|-------|-------|------|------------|-----------------|------------------|---------------------|-----------|------|------|
|       |       |      |            | Hours           | and minutes pe   | r day               |           |      |      |
| Age   | 15–24 | 3:03 | 1:22       | 2:51            | 2:25             | 2:25                | 2:06      |      | 1:37 |
| Ũ     | 25–44 | 0:06 | 0:05       | 0:07            | 0:09             | 0:10                | 0:15      | 0:21 | 0:08 |
|       | 45–64 | 0:04 | 0:02       | 0:01            | 0:01             | 0:02                | 0:04      | 0:04 | 0:03 |
|       |