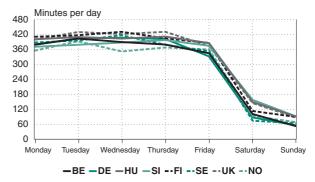

#### 2.2a Domestic work: daily rhythm on weekdays of women aged 20 to 74

#### Meals determine timing of domestic work

The rhythm of domestic work resembles in its structure that of gainful employment. In the morning most domestic work is done just before lunchtime. Having lunch reduces the proportion of domestic work around noontime. The afternoon peak for domestic work occurs around 5 pm – just before supper. Contrary to gainful work, the proportion of women doing domestic work is higher than that of men all through the day.

Domestic work has a clear peak in the morning (between 10 and 11.30 am) in Hungary, France, Belgium, Slovenia and Germany. Around 40 % of women and 20 % of men take part in domestic work at that time. In the other examined countries the proportion of women and men doing domestic work is more constant throughout the day and much lower – about one third among Estonian, British and Finnish women and about one quarter among Swedish and Norwegian women. Men's rhythm of domestic work follows that of women, though at a markedly lower level.

Cooking makes up a large part of domestic work. In the afternoon this is most visible in France, where around 40 % of women do domestic work between 6 and 7 pm. Slovenia shows a relatively high percentage of both women and men in domestic work in the afternoon - women around 40 % and men about 25 %.