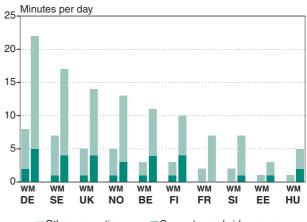

#### Meals determine timing of domestic work

The rhythm of domestic work resembles in its structure that of gainful employment. In the morning most domestic work is done just before lunchtime. Having lunch reduces the proportion of domestic work around noontime. The afternoon peak for domestic work occurs around 5 pm – just before supper. Contrary to gainful work, the proportion of women doing domestic work is higher than that of men all through the day.

Domestic work has a clear peak in the morning (between 10 and 11.30 am) in Hungary, France, Belgium, Slovenia and Germany. Around 40 % of women and 20 % of men take part in domestic work at that time. In the other examined countries the proportion of women and men doing domestic work is more constant throughout the day and much lower – about one third among Estonian, British and Finnish women and about one quarter among Swedish and Norwegian women. Men's rhythm of domestic work follows that of women, though at a markedly lower level.

Cooking makes up a large part of domestic work. In the afternoon this is most visible in France, where around 40 % of women do domestic work between 6 and 7 pm. Slovenia shows a relatively high percentage of both women and men in domestic work in the afternoon - women around 40 % and men about 25 %.

#### Commuting dominates travel on weekdays

Travel to and from work clearly dominates the timing of travel on weekdays. People go to work mostly between 7.30 and 8.30 am. Travel from work is distributed over a longer period of time in the afternoon with peaks around 4 and 5 pm. In addition to travel to and from work, the third peak time for travel in some countries is at about noon in connection with the lunch break. Slovenia, Hungary, Finland, Sweden and Norway have their peak hours earlier and Belgium, France and the United Kingdom have theirs somewhat later than the other countries.

The results showing distinct peak times of travel indicate that Estonians have the most fixed hours for commuting. This is true for both women and men.