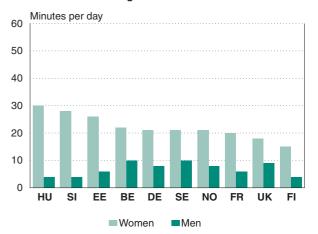

l and putting the rest of the food into the fridge, drying up, tidying away dishes, and loading and unloading the dishwasher.



#### Women responsible for dish washing

Like food preparation, dish washing is a typical female task. About two thirds of the women in the surveyed countries wash dishes on an average day compared to one third of men. It is most time consuming for women in Hungary, Slovenia and Estonia, and least so in Finland and the United Kingdom.

Women and men who washed dishes on an average day spent about the same amount of time on it, about half-an-hour, on average.

Women do around three quarters of all washing of dishes. It is most evenly shared between women and men in the United Kingdom, Sweden and Belgium.

# 5.4 Time spent on dish washing by persons aged 20 to 74



#### 5.5 Cleaning dwelling and other household upkeep among persons aged 20 to 74

|                   | BE           | DE           | EE           | FR             | HU             | SI            | FI            | SE           | UK           | NO           |
|-------------------|--------------|--------------|--------------|----------------|----------------|---------------|---------------|--------------|--------------|--------------|
| Cleaning dwelling |              |              |              | н              | ours and mi    | nutes per day | 1             |              |              |              |
| Women<br>Men      | 0:48<br>0:13 | 0:39<br>0:11 | 0:37<br>0:11 | 1:00<br>0:12   | 0:37<br>0:08   | 0:40<br>0:08  | 0:26<br>0:08  | 0:30<br>0:15 | 0:38<br>0:11 | 0:33<br>0:14 |
| O