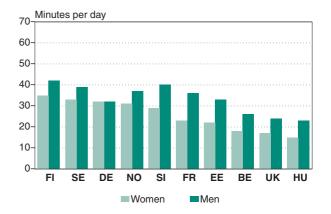

#### Domestic work emphasised in female use of time

Women aged 20 to 74 spend on average more time on domestic than on gainful work. The share of gainful work is the largest in Sweden and Norway, and the smallest in Germany and Belgium. Travel takes more time than in the other countries for women in the United Kin gdom and Sweden, and less in Hungary and France.

Women sleep over eight hours during an average day of the year. Naps during daytime are also included. Women in France seem to spend more time on sleeping than others but the coding of *rest* in France differed somewhat from the other countries. The differences between the countries are small and the shortest hours of sleep are found among Norwegian and Swedish women. Women in these countries also spend more time on employment.

Women in France, Belgium and Germany spend more time on meals and personal care than in the other compared countries. This may reflect different habits of combining meals with socialising. Norwegian women seem to enjoy the largest amount of free time. This is, however, partly explained by a different way of recording socialising during meals. The least amount of free time is found among French women.

#### Gainful work emphasised in male use of time

On average, men spend more time on gainful work than on domestic tasks while the situation is the opposite with women. The share of gainful work is the largest in Norway, Sweden and the United Kingdom and the smallest in Belgium and Germany. The total time spent on work activities – gainful work, study and domestic work – is slightly shorter for men than for women in the compared countries except for Norway and Sweden, where it is equal (see Chapter 6).

On average, men spend slightly more time on daily travel than women do. Men sleep on average slightly less than women in the countries compared. Among men, differences across the countries are similar to those observed among women on the previous page. Men spend the longest time sleeping in France, Estonia and Hungary, and the shortest in Norway and Sweden. In all the countries men enjoy more free time than women do. The amounts of free time for men vary between less than five hours to around six hours per day. The least amount of free time is found in France.