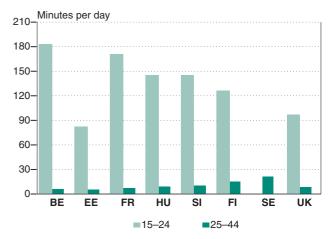

n during free time. Training during working hours is not included. No data are available on the 15 to 24 age group for Sweden



#### A clear drop in studies after youth

Study is clearly concentrated into young population groups. Between 30 and 50 % of the youngest age group of 15 to 24 spend some time on studies on an average day. It is more common in Belgium and France and less common in Estonia and the United Kingdom than in the other countries.

There is a clear drop in time spent on studies after the early 20s. Compared with the other countries, people continue studying to a later age in Sweden and Finland. This may be because of different school systems, possibilities of combining studies with employment, or later entry into the labour force.

#### 4.2 Time spent on studies by age



# DOMESTIC WORK

## 5.1 Domestic work total of persons aged 20 to 74

|       | BE   | DE   | EE       | FR            | HU           | SI            | FI            | SE      | UK   | NO   |
|-------|------|------|----------|---------------|--------------|---------------|---------------|---------|------|------|
|       |      |      |          | н             | ours and mi  | nutes per day | /             |         |      |      |
| Total | 3:36 | 3:17 | 4:01     | 3:28          | 3:51         | 3:50          | 3:08          | 3:06    | 3:18 | 3:04 |
| Women | 4:32 | 4:11 | 5:02     | 4:30          | 4:57         | 4:57          | 3:56          | 3:42    | 4:15 | 3:47 |
| Men   | 2:38 | 2:21 | 2:48     | 2:21          | 2:39         | 2:39          | 2:16          | 2:29    | 2:18 | 2:2