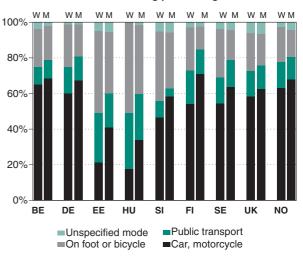

#### Commuting dominates travel on weekdays

Travel to and from work clearly dominates the timing of travel on weekdays. People go to work mostly between 7.30 and 8.30 am. Travel from work is distributed over a longer period of time in the afternoon with peaks around 4 and 5 pm. In addition to travel to and from work, the third peak time for travel in some countries is at about noon in connection with the lunch break. Slovenia, Hungary, Finland, Sweden and Norway have their peak hours earlier and Belgium, France and the United Kingdom have theirs somewhat later than the other countries.

The results showing distinct peak times of travel indicate that Estonians have the most fixed hours for commuting. This is true for both women and men.