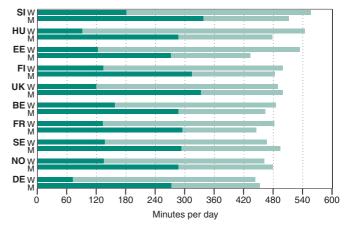

#### Domestic work emphasised in female use of time

Women aged 20 to 74 spend on average more time on domestic than on gainful work. The share of gainful work is the largest in Sweden and Norway, and the smallest in Germany and Belgium. Travel takes more time than in the other countries for women in the United Kin gdom and Sweden, and less in Hungary and France.

Women sleep over eight hours during an average day of the year. Naps during daytime are also included. Women in France seem to spend more time on sleeping than others but the coding of *rest* in France differed somewhat from the other countries. The differences between the countries are small and the shortest hours of sleep are found among Norwegian and Swedish women. Women in these countries also spend more time on employment.

Women in France, Belgium and Germany spend more time on meals and personal care than in the other compared countries. This may reflect different habits of combining meals with socialising. Norwegian women seem to enjoy the largest amount of free time. This is, however, partly explained by a different way of recording socialising during meals. The least amount of free time is found among French women.