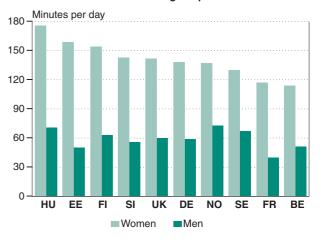

#### Domestic work emphasised in female use of time

Women aged 20 to 74 spend on average more time on domestic than on gainful work. The share of gainful work is the largest in Sweden and Norway, and the smallest in Germany and Belgium. Travel takes more time than in the other countries for women in the United Kin gdom and Sweden, and less in Hungary and France.

Women sleep over eight hours during an average day of the year. Naps during daytime are also included. Women in France seem to spend more time on sleeping than others but the coding of *rest* in France differed somewhat from the other countries. The differences between the countries are small and the shortest hours of sleep are found among Norwegian and Swedish women. Women in these countries also spend more time on employment.

Women in France, Belgium and Germany spend more time on meals and personal care than in the other compared countries. This may reflect different habits of combining meals with socialising. Norwegian women seem to enjoy the largest amount of free time. This is, however, partly explained by a different way of recording socialising during meals. The least amount of free time is found among French women.