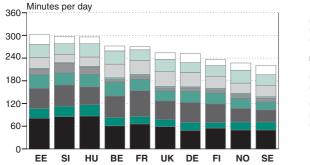

#### Meals determine timing of domestic work

The rhythm of domestic work resembles in its structure that of gainful employment. In the morning most domestic work is done just before lunchtime. Having lunch reduces the proportion of domestic work around noontime. The afternoon peak for domestic work occurs around 5 pm – just before supper. Contrary to gainful work, the proportion of women doing domestic work is higher than that of men all through the day.

Domestic work has a clear peak in the morning (between 10 and 11.30 am) in Hungary, France, Belgium, Slovenia and Germany. Around 40 % of women and 20 % of men take part in domestic work at that time. In the other examined countries the proportion of women and men doing domestic work is more constant throughout the day and much lower – about one third among Estonian, British and Finnish women and about one quarter among Swedish and Norwegian women. Men's rhythm of domestic work follows that of women, though at a markedly lower level.

Cooking makes up a large part of domestic work. In the afternoon this is most visible in France, where around 40 % of women do domestic work between 6 and 7 pm. Slovenia shows a relatively high percentage of both women and men in domestic work in the afternoon - women around 40 % and men about 25 %.