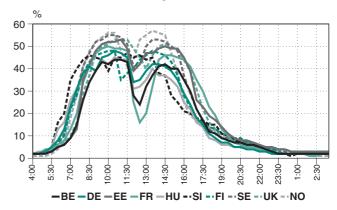

# Men and women have a similar daily rhythm of gainful work

European men and women have a similar daily rhythm of gainful work. Men's participation in work is clearly higher than women's throughout the day. Most people are at work by 10 am. The lunch, often taken between 12 noon and 1 pm, breaks up the day, and in the afternoon participation in work is almost as high as before noon.

Slovenians and Hungarians start their working day earliest and they also finish earlier than others. To some extent the French and Estonians do the opposite – start later and finish later.

Men's working days end mostly between 5 and 5.30 pm. The ending of women's working days varies more than that of men.

# 2.1a Gainful work: daily rhythm on weekdays of women aged 20 to 74

2.1b Gainful work: daily rhythm on weekdays of men aged 20 to 74