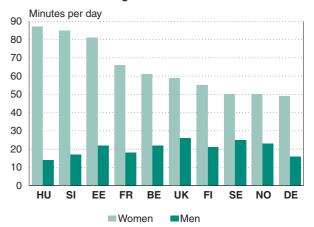

#### Domestic work emphasised in female use of time

Women aged 20 to 74 spend on average more time on domestic than on gainful work. The share of gainful work is the largest in Sweden and Norway, and the smallest in Germany and Belgium. Travel takes more time than in the other countries for women in the United Kin gdom and Sweden, and less in Hungary and France.

Women sleep over eight hours during an average day of the year. Naps during daytime are also included. Women in France seem to spend more time on sleeping than others but the coding of *rest* in France differed somewhat from the other countries. The differences between the countries are small and the shortest hours of sleep are found among Norwegian and Swedish women. Women in these countries also spend more time on employment.

Women in France, Belgium and Germany spend more time on meals and personal care than in the other compared countries. This may reflect different habits of combining meals with socialising. Norwegian women seem to enjoy the largest amount of free time. This is, however, partly explained by a different way of recording socialising during meals. The least amount of free time is found among French women.

#### Gainful work emphasised in male use of time

On average, men spend more time on gainful work than on domestic tasks while the situation is the opposite with women. The share of gainful work is the largest in Norway, Sweden and the United Kingdom and the smallest in Belgium and Germany. The total time spent on work activities – gainful work, study and domestic work – is slightly shorter for men than for women in the compared countries except for Norway and Sweden, where it is equal (see Chapter 6).

On average, men spend slightly more time on daily travel than women do. Men sleep on average slightly less than women in the countries compared. Among men, differences across the countries are similar to those observed among women on the previous page. Men spend the longest time sleeping in France, Estonia and Hungary, and the shortest in Norway and Sweden. In all the countries men enjoy more free time than women do. The amounts of free time for men vary between less than five hours to around six hours per day. The least amount of free time is found in France.