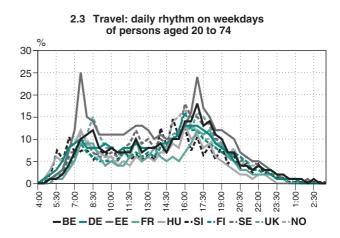

### 2.3 Travel at 7.30 am, 12 noon and 5 pm on weekdays. Percentage of persons aged 20 to 74

|             | Participation in activities, % |    |    |    |    |    |    |    |    |    |
|-------------|--------------------------------|----|----|----|----|----|----|----|----|----|
| Time of day | BE                             | DE | EE | FR | HU | SI | FI | SE | UK | NO |
| 07:30       |                                |    |    |    |    |    |    |    |    |    |
| Total       | 10                             | 10 | 25 | 9  | 12 | 7  | 9  | 10 | 10 | 11 |
| Women       | 7                              | 10 | 20 | 7  | 12 | 7  | 9  | 11 | 7  | 10 |
| Men         | 13                             | 10 | 30 | 11 | 11 | 8  | 9  | 10 | 13 | 11 |
| 12:00       |                                |    |    |    |    |    |    |    |    |    |
| Total       | 10                             | 9  | 13 | 10 | 6  | 6  | 7  | 12 | 9  | 6  |
| Women       | 9                              | 9  | 14 | 9  | 6  | 6  | 7  | 12 | 10 | 7  |
| Men         | 10                             | 8  | 13 | 11 | 7  | 6  | 8  | 13 | 8  | 6  |
| 17:00       |                                |    |    |    |    |    |    |    |    |    |
| Total       | 18                             | 13 | 24 | 12 | 11 | 10 | 12 | 15 | 16 | 12 |
| Women       | 17                             | 12 | 21 | 11 | 10 | 10 | 12 | 14 | 15 | 12 |
| Men         | 20                             | 14 | 27 | 12 | 13 | 10 | 12 | 17 | 17 | 13 |

#### Commuting dominates travel on weekdays

Travel to and from work clearly dominates the timing of travel on weekdays. People go to work mostly between 7.30 and 8.30 am. Travel from work is distributed over a longer period of time in the afternoon with peaks around 4 and 5 pm. In addition to travel to and from work, the third peak time for travel in some countries is at about noon in connection with the lunch break. Slovenia, Hungary, Finland, Sweden and Norway have their peak hours earlier and Belgium, France and the United Kingdom have theirs somewhat later than the other countries.

The results showing distinct peak times of travel indicate that Estonians have the most fixed hours for commuting. This is true for both women and men.