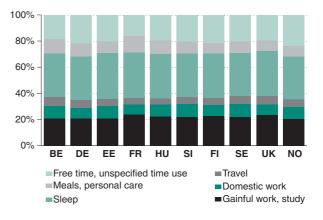

### 1.2 Time use structure of men aged 20 to 74

|                                 |      | Hours and minutes per day |      |      |      |      |      |      |      |      |  |  |
|---------------------------------|------|---------------------------|------|------|------|------|------|------|------|------|--|--|
|                                 | BE   | DE                        | EE   | FR   | HU   | SI   | FI   | SE   | UK   | NO   |  |  |
| Free time, unspecified time use | 5:22 | 5:53                      | 5:28 | 4:46 | 5:29 | 5:34 | 6:08 | 5:24 | 5:30 | 6:03 |  |  |
| Meals, personal care            | 2:40 | 2:33                      | 2:15 | 3:01 | 2:31 | 2:13 | 2:01 | 2:11 | 2:04 | 1:47 |  |  |
| Sleep                           | 8:15 | 8:12                      | 8:32 | 8:45 | 8:31 | 8:17 | 8:22 | 8:01 | 8:18 | 7:57 |  |  |
| Travel                          | 1:35 | 1:27                      | 1:17 | 1:03 | 1:03 | 1:09 | 1:12 | 1:30 | 1:30 | 1:20 |  |  |
| Domestic work                   | 2:38 | 2:21                      | 2:48 | 2:22 | 2:39 | 2:39 | 2:16 | 2:29 | 2:18 | 2:22 |  |  |
| Gainful work, study             | 3:30 | 3:35                      | 3:40 | 4:03 | 3:46 | 4:07 | 4:01 | 4:25 | 4:18 | 4:31 |  |  |
| Total                           | 24   | 24                        | 24   | 24   | 24   | 24   | 24   | 24   | 24   | 24   |  |  |

#### Gainful work emphasised in male use of time

On average, men spend more time on gainful work than on domestic tasks while the situation is the opposite with women. The share of gainful work is the largest in Norway, Sweden and the United Kingdom and the smallest in Belgium and Germany. The total time spent on work activities – gainful work, study and domestic work – is slightly shorter for men than for women in the compared countries except for Norway and Sweden, where it is equal (see Chapter 6).

On average, men spend slightly more time on daily travel than women do. Men sleep on average slightly less than women in the countries compared. Among men, differences across the countries are similar to those observed among women on the previous page. Men spend the longest time sleeping in France, Estonia and Hungary, and the shortest in Norway and Sweden. In all the countries men enjoy more free time than women do. The amounts of free time for men vary between less than five hours to around six hours per day. The least amount of free time is found in France.