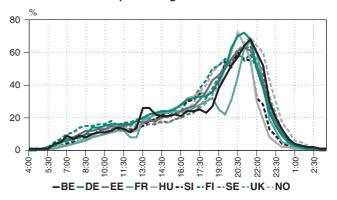

#### 2.2a Domestic work: daily rhythm on weekdays of women aged 20 to 74

# 2.2b Domestic work: daily rhythm on weekdays of men aged 20 to 74

#### Meals determine timing of domestic work

The rhythm of domestic work resembles in its structure that of gainful employment. In the morning most domestic work is done just before lunchtime. Having lunch reduces the proportion of domestic work around noontime. The afternoon peak for domestic work occurs around 5 pm – just before supper. Contrary to gainful work, the proportion of women doing domestic work is higher than that of men all through the day.

Domestic work has a clear peak in the morning (between 10 and 11.30 am) in Hungary, France, Belgium, Slovenia and Germany. Around 40 % of women and 20 % of men take part in domestic work at that time. In the other examined countries the proportion of women and men doing domestic work is more constant throughout the day and much lower – about one third among Estonian, British and Finnish women and about one quarter among Swedish and Norwegian women. Men's rhythm of domestic work follows that of women, though at a markedly lower level.

Cooking makes up a large part of domestic work. In the afternoon this is most visible in France, where around 40 % of women do domestic work between 6 and 7 pm. Slovenia shows a relatively high percentage of both women and men in domestic work in the afternoon - women around 40 % and men about 25 %.