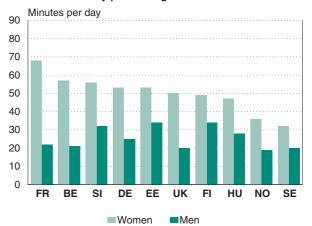

or lost items, packing and unpacking, or tending to houseplants.



### Cleaning is generally women's task

Cleaning dwelling is a highly female dominated task. On average, women do around 80 % of all cleaning in the dwelling. On an average day, about two thirds of women and around one quarter of men spend time on cleaning the dwelling. French and Belgian women spend more time than others on indoor cleaning.

On cleaning days women spend around one hour on it, while men spend less, around 45 minutes.

Cleaning the yard, heating and water supply, and other household upkeep, is slightly male dominated, with men doing the majority of these tasks in most countries except in the United Kingdom, Belgium and Germany.

#### 5.5 Time spent on cleaning and household upkeep by persons aged 20 to 74



# 5.6 Laundering among persons aged 20 to 74

|       | BE   | DE    | EE            | FR            | HU             | SI            | FI             | SE            | UK    | NO   |
|-------|------|-------|---------------|---------------|----------------|---------------|----------------|---------------|-------|------|
|       |      |       |               | н             | lours and mi   | nutes per day | y              |               |       |      |
| Total | 0:05 | 0:07  | 0:09          | 0:04          | 0:10           | 0:05          | 0:08           | 0:08          | 0:06  | 0:07 |
| Women | 0:09 | 0:12  | 0:15          | 0:07          | 0:18           | 0:09          | 0:13           | 0:12          | 0:11  | 0:11 |
| Men   | 0:01 | 0:02  | 0:01          | 0:01          | 0:01