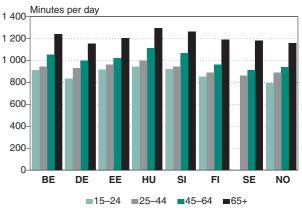

location.

In the United Kingdom, location was not asked for when the respondents recorded work, sleep or study.



#### Time spent at home increases by age

Time spent at home increases clearly by age in all the countries, both for women and men. Young people spend most time outside the home. Retirement has a clear impact on time spent at home. Persons aged over 65 spend daily around 20 hours at home. This is five to six hours more than in the youngest age group, and the difference is the largest in Norway and Hungary and the smallest in Estonia.

In all age groups, women stay at home more than men do. This is true for all the countries surveyed. The difference is greatest among women and men aged 25 to 64, when men are more active in the labour force.

## 8.3 Time spent at home by age



#### 8.4 Time spent in other people's homes by age

|       | BE   | DE                        | EE   | HU   | SI   | FI   | SE   | NO   |  |  |  |  |  |
|-------|------|---------------------------|------|------|------|------|------|------|--|--|--|--|--|
| 15–24 |      | Hours and minutes per day |      |      |      |      |      |      |  |  |  |  |  |
| Total | 0:46 | 1:39                      | 1:35 | 1:10 | 0:46 | 2:22 |      | 2:11 |  |  |  |  |  |
| Women | 0:48 | 1:46                      | 1:21 | 0:58 | 0:50 | 2:18 |      | 2:20 |  |  |  |  |  |
| Men   | 0:44 | 1:33                      | 1:48 | 1:22 | 0:42 | 2:27 |      | 2:01 |  |  |  |  |  |
| 25–44 |      |                           |      |      |      |      |      |      |  |  |  |  |  |
| Total | 0:37 | 0:57