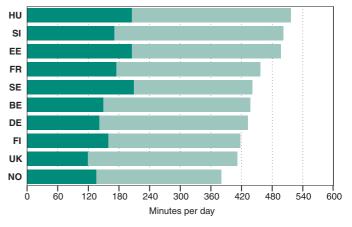

#### Employed women are busy

Women employed both full time and part time are included in the table. Among working women the share of time used for gainful work exceeds the time spent on domestic work in most of the countries compared. Most hours of gainful work for employed women are found in Hungary, France, Slovenia and Finland. However, it is likely that the situation in France has changed since 1998 because of reduced working time to 35 hours per week. Working hours are also analysed in Chapter 3.

Time spent on domestic work varies notably by country. Employed women in Slovenia, Estonia, Hungary and Belgium spend more time on these tasks than employed women in the other countries. Concurrently women in Slovenia, Estonia and Hungary are very actively involved in employment. This leads to a considerable total work time (see Chapter 6).