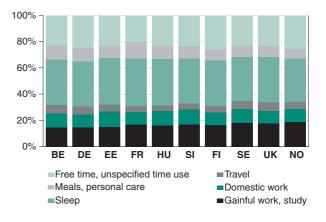

#### Gainful work emphasised in male use of time

On average, men spend more time on gainful work than on domestic tasks while the situation is the opposite with women. The share of gainful work is the largest in Norway, Sweden and the United Kingdom and the smallest in Belgium and Germany. The total time spent on work activities – gainful work, study and domestic work – is slightly shorter for men than for women in the compared countries except for Norway and Sweden, where it is equal (see Chapter 6).

On average, men spend slightly more time on daily travel than women do. Men sleep on average slightly less than women in the countries compared. Among men, differences across the countries are similar to those observed among women on the previous page. Men spend the longest time sleeping in France, Estonia and Hungary, and the shortest in Norway and Sweden. In all the countries men enjoy more free time than women do. The amounts of free time for men vary between less than five hours to around six hours per day. The least amount of free time is found in France.