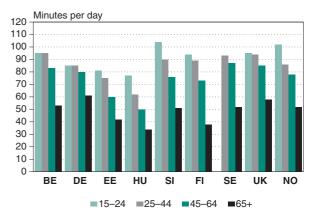

Daytime naps are usually taken between 1 and 3 pm and habits vary between countries. Sleeping during the daytime is most common in France, Hungary and Germany, but for France some of this may be the result of differences in coding.

# 2.4 Sleep: daily rhythm on weekdays of persons aged 20 to 74

#### 2.5 Meals and personal care at 7 am, 12.30 pm and 7 pm on weekdays. Percentage of persons aged 20 to 74

|             |    | Participation in activities, % |    |    |    |    |    |    |    |    |  |  |  |
|-------------|----|--------------------------------|----|----|----|----|----|----|----|----|--|--|--|
| Time of day | BE | DE                             | EE | FR | HU | SI | FI | SE | UK | NO |  |  |  |
| 07:00       |    |                                |    |    |    |    |    |    |    |    |  |  |  |
| Total       | 18 | 25                             | 14 | 28 | 30 | 21 | 16 | 19 | 20 | 21 |  |  |  |
| Women       | 17 | 27                             | 11 | 27 | 32 | 22 | 19 | 20 | 20 | 21 |  |  |  |
| Men         | 18 | 22                             | 19 | 29 | 27 | 19 | 13 | 17 | 19 | 21 |  |  |  |
| 12:30       |    |                                |    |    |    |    |    |    |    |    |  |  |  |
| Total       | 38 | 20                             | 5  | 57 | 29 | 14 | 10 | 17 | 14 | 10 |  |  |  |
| Women       | 38 | 20                             | 4  | 56 | 28 | 14 | 9  | 18 | 16 | 10 |  |  |  |
| Men         | 38 | 19                             | 6  | 59 | 30 | 14 | 10 | 17 | 13 | 10 |  |  |  |
| 19:00       |    |                                |    |    |    |    |    |    |    |    |  |  |  |
| Total       | 21 | 20                             | 6  | 27 | 30 | 19 | 11 | 13 | 16 | 8  |  |  |  |
| Women       | 21 | 21                             | 6  | 27 | 30 | 17 | 11 | 13 | 15 | 7  |  |  |  |
| Men         | 21 | 20                             | 7  | 27 | 31 | 21 | 11 | 14 | 17 | 8  |  |  |  |