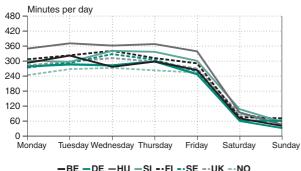

# 2.1a Gainful work: daily rhythm on weekdays of women aged 20 to 74

2.1b Gainful work: daily rhythm on weekdays of men aged 20 to 74

# Men and women have a similar daily rhythm of gainful work

European men and women have a similar daily rhythm of gainful work. Men's participation in work is clearly higher than women's throughout the day. Most people are at work by 10 am. The lunch, often taken between 12 noon and 1 pm, breaks up the day, and in the afternoon participation in work is almost as high as before noon.

Slovenians and Hungarians start their working day earliest and they also finish earlier than others. To some extent the French and Estonians do the opposite – start later and finish later.

Men's working days end mostly between 5 and 5.30 pm. The ending of women's working days varies more than that of men.