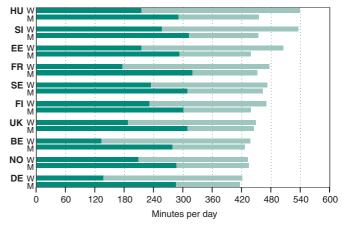

#### Gainful work emphasised in male use of time

On average, men spend more time on gainful work than on domestic tasks while the situation is the opposite with women. The share of gainful work is the largest in Norway, Sweden and the United Kingdom and the smallest in Belgium and Germany. The total time spent on work activities – gainful work, study and domestic work – is slightly shorter for men than for women in the compared countries except for Norway and Sweden, where it is equal (see Chapter 6).

On average, men spend slightly more time on daily travel than women do. Men sleep on average slightly less than women in the countries compared. Among men, differences across the countries are similar to those observed among women on the previous page. Men spend the longest time sleeping in France, Estonia and Hungary, and the shortest in Norway and Sweden. In all the countries men enjoy more free time than women do. The amounts of free time for men vary between less than five hours to around six hours per day. The least amount of free time is found in France.