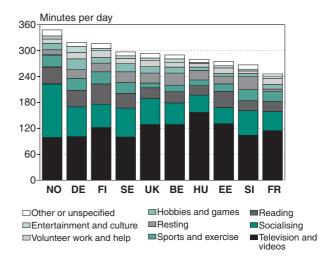

#### Meals determine timing of domestic work

The rhythm of domestic work resembles in its structure that of gainful employment. In the morning most domestic work is done just before lunchtime. Having lunch reduces the proportion of domestic work around noontime. The afternoon peak for domestic work occurs around 5 pm – just before supper. Contrary to gainful work, the proportion of women doing domestic work is higher than that of men all through the day.

Domestic work has a clear peak in the morning (between 10 and 11.30 am) in Hungary, France, Belgium, Slovenia and Germany. Around 40 % of women and 20 % of men take part in domestic work at that time. In the other examined countries the proportion of women and men doing domestic work is more constant throughout the day and much lower – about one third among Estonian, British and Finnish women and about one quarter among Swedish and Norwegian women. Men's rhythm of domestic work follows that of women, though at a markedly lower level.

Cooking makes up a large part of domestic work. In the afternoon this is most visible in France, where around 40 % of women do domestic work between 6 and 7 pm. Slovenia shows a relatively high percentage of both women and men in domestic work in the afternoon - women around 40 % and men about 25 %.