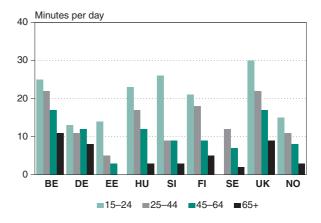

Daytime naps are usually taken between 1 and 3 pm and habits vary between countries. Sleeping during the daytime is most common in France, Hungary and Germany, but for France some of this may be the result of differences in coding.

# 2.4 Sleep: daily rhythm on weekdays of persons aged 20 to 74

#### 2.5 Meals and personal care at 7 am, 12.30 pm and 7 pm on weekdays. Percentage of persons aged 20 to 74

|             |    | Participation in activities, % |    |    |    |    |    |    |    |    |  |  |  |
|-------------|----|--------------------------------|----|----|----|----|----|----|----|----|--|--|--|
| Time of day | BE | DE                             | EE | FR | HU | SI | FI | SE | UK | NO |  |  |  |
| 07:00       |    |                                |    |    |    |    |    |    |    |    |  |  |  |
| Total       | 18 | 25                             | 14 | 28 | 30 | 21 | 16 | 19 | 20 | 21 |  |  |  |
| Women       | 17 | 27                             | 11 | 27 | 32 | 22 | 19 | 20 | 20 | 21 |  |  |  |
| Men         | 18 | 22                             | 19 | 29 | 27 | 19 | 13 | 17 | 19 | 21 |  |  |  |
| 12:30       |    |                                |    |    |    |    |    |    |    |    |  |  |  |
| Total       | 38 | 20                             | 5  | 57 | 29 | 14 | 10 | 17 | 14 | 10 |  |  |  |
| Women       | 38 | 20                             | 4  | 56 | 28 | 14 | 9  | 18 | 16 | 10 |  |  |  |
| Men         | 38 | 19                             | 6  | 59 | 30 | 14 | 10 | 17 | 13 | 10 |  |  |  |
| 19:00       |    |                                |    |    |    |    |    |    |    |    |  |  |  |
| Total       | 21 | 20                             | 6  | 27 | 30 | 19 | 11 | 13 | 16 | 8  |  |  |  |
| Women       | 21 | 21                             | 6  | 27 | 30 | 17 | 11 | 13 | 15 | 7  |  |  |  |
| Men         | 21 | 20                             | 7  | 27 | 31 | 21 | 11 | 14 | 17 | 8  |  |  |  |