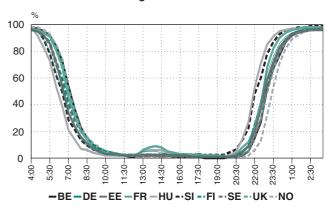

o bed earlier than others, while Norwegians go to sleep later than the rest.

The sleeping rhythms of women and men during weekdays are similar in the investigated countries. Less sleep among men than women is visible in many countries as men are waking up earlier and going to sleep later.

On weekdays, most women and men are awake by 7 am. Most people go to sleep by 11 pm. In Hungary, people go to bed one hour earlier and in Norway half-an-hour later than in most of the other examined countries.

Daytime naps are usually taken between 1 and 3 pm and habits vary between countries. Sleeping during the daytime is most common in France, Hungary and Germany, but for France some of this may be the result of differences in coding.

# 2.4 Sleep: daily rhythm on weekdays of persons aged 20 to 74



#### 2.5 Meals and personal care at 7 am, 12.30 pm and 7 pm on weekdays. Percentage of persons aged 20 to 74

|             |    | Participation in activities, % |    |    |    |    |    |    |    |    |  |  |  |
|-------------|----|--------------------------------|----|----|----|----|----|----|----|----|--|--|--|
| Time of day | BE | DE                             | EE | FR | HU | SI | FI | SE | UK | NO |  |  |  |
| 07:00       |    |                                |    |    |    |    |    |    |    |    |  |  |  |
| Total       | 18 | 25                             | 14 | 28 | 30 | 21 | 16 | 19 | 20 | 21 |  |  |  |
| Women       | 17 | 27                             | 11 | 27 | 32 | 22 | 19 | 20 | 20 | 21 |  |  |  |
| Men         | 18 | 22                             | 19 | 29 | 27 | 1