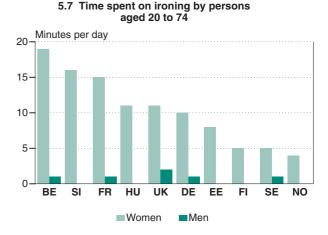

| 1:05           | 1:04          | 0:38          | 0:42         | 0:50  | 0:29 |

Note: Ironing also comprises mangling and connected tasks, such as folding and putting textiles into the wardrobe.



#### Ironing men are exceptional

Ironing is an even more female dominated task than laundering. Men iron very seldom. On an average day, 1 to 5 % of men do ironing.

The frequency of ironing by women varies clearly between the countries. Ironing is more common in Belgium, Slovenia, France and the United Kingdom, where around 25 % of women do ironing on an average day. In Sweden, Finland, Norway and Estonia only one eighth of women are involved in ironing. Women spend about an hour on the days they do ironing, except in Norway, Finland and Sweden where half-an-hour or slightly more is spent.



#### 5.8 Handicrafts among persons aged 20 to 74

| BE   | DE                                              | EE                                                                                        | FR                                                                                                                                      | HU                                                                                                                                                                                                               | SI