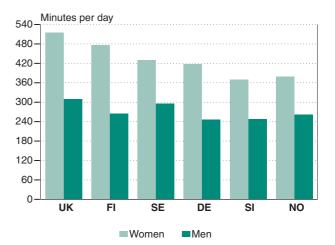

#### Employed women are busy

Women employed both full time and part time are included in the table. Among working women the share of time used for gainful work exceeds the time spent on domestic work in most of the countries compared. Most hours of gainful work for employed women are found in Hungary, France, Slovenia and Finland. However, it is likely that the situation in France has changed since 1998 because of reduced working time to 35 hours per week. Working hours are also analysed in Chapter 3.

Time spent on domestic work varies notably by country. Employed women in Slovenia, Estonia, Hungary and Belgium spend more time on these tasks than employed women in the other countries. Concurrently women in Slovenia, Estonia and Hungary are very actively involved in employment. This leads to a considerable total work time (see Chapter 6).