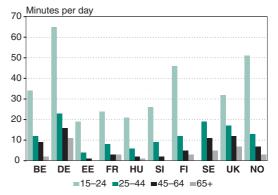

#### 2.1 Gainful work at 10.30 am and 5.30 pm on weekdays. Percentage of persons aged 20 to 74

|             | Participation in activities, % |    |    |    |    |    |    |    |    |    |  |  |
|-------------|--------------------------------|----|----|----|----|----|----|----|----|----|--|--|
| Time of day | BE                             | DE | EE | FR | HU | SI | FI | SE | UK | NO |  |  |
| 10:30       |                                |    |    |    |    |    |    |    |    |    |  |  |
| Total       | 37                             | 38 | 45 | 41 | 39 | 39 | 42 | 48 | 44 | 47 |  |  |
| Women       | 29                             | 30 | 38 | 33 | 33 | 33 | 36 | 41 | 36 | 39 |  |  |
| Men         | 44                             | 48 | 52 | 49 | 45 | 45 | 48 | 55 | 53 | 56 |  |  |
| 17:30       |                                |    |    |    |    |    |    |    |    |    |  |  |
| Total       | 14                             | 12 | 18 | 24 | 11 | 14 | 12 | 14 | 16 | 12 |  |  |
| Women       | 10                             | 9  | 14 | 19 | 8  | 12 | 9  | 11 | 10 | 9  |  |  |
| Men         | 17                             | 15 | 23 | 30 | 14 | 17 | 16 | 17 | 22 | 15 |  |  |

# Men and women have a similar daily rhythm of gainful work

European men and women have a similar daily rhythm of gainful work. Men's participation in work is clearly higher than women's throughout the day. Most people are at work by 10 am. The lunch, often taken between 12 noon and 1 pm, breaks up the day, and in the afternoon participation in work is almost as high as before noon.

Slovenians and Hungarians start their working day earliest and they also finish earlier than others. To some extent the French and Estonians do the opposite – start later and finish later.

Men's working days end mostly between 5 and 5.30 pm. The ending of women's working days varies more than that of men.