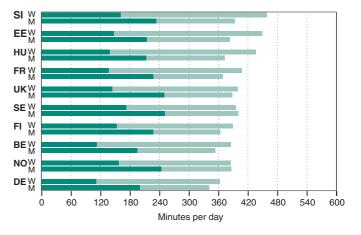

#### The breadwinner role of men emphasised

The time use of employed men is more dominated by gainful work than that of employed women. Most hours of gainful work are found in France, the United Kingdom and Finland; however, it is likely that the situation in France has changed since 1998.

Domestic work plays a comparatively small role in the everyday life of employed men when compared with that of employed women. Among employed men most domestic work is done in Slovenia, Sweden and Estonia.

Even if employed men work longer hours than employed women, they enjoy more free time. This is linked to less time spent on domestic work. In most countries, employed men spend less time on sleep than employed women do.

The time use structures of women and men seem to reflect clearly the carer role of women and the breadwinner role of men.