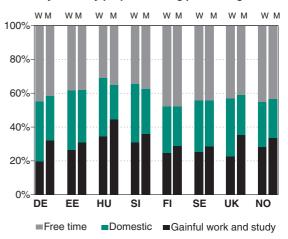

#### Domestic work emphasised in female use of time

Women aged 20 to 74 spend on average more time on domestic than on gainful work. The share of gainful work is the largest in Sweden and Norway, and the smallest in Germany and Belgium. Travel takes more time than in the other countries for women in the United Kin gdom and Sweden, and less in Hungary and France.

#### Gainful work emphasised in male use of time

On average, men spend more time on gainful work than on domestic tasks while the situation is the opposite with women. The share of gainful work is the largest in Norway, Sweden and the United Kingdom and the smallest in Belgium and Germany. The total time spent on work activities – gainful work, study and domestic work – is slightly shorter for men than for women in the compared countries except for Norway and Sweden, where it is equal (see Chapter 6).

#### Employed women are busy

Women employed both full time and part time are included in the table. Among working women the share of time used for gainful work exceeds the time spent on domestic work in most of the countries compared. Most hours of gainful work for employed women are found in Hungary, France, Slovenia and Finland. However, it is likely that the situation in France has changed since 1998 because of reduced working time to 35 hours per week. Working hours are also analysed in Chapter 3.

#### The breadwinner role of men emphasised

The time use of employed men is more dominated by gainful work than that of employed women. Most hours of gainful work are found in France, the United Kingdom and Finland; however, it is likely that the situation in France has changed since 1998.