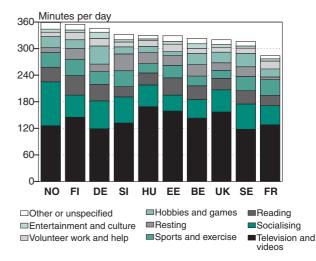

# **GENERAL STRUCTURE OF TIME USE**

#### 1.1 Time use structure of women aged 20 to 74

|                                 | Hours and minutes per day |      |      |      |      |      |      |      |      |      |  |
|---------------------------------|---------------------------|------|------|------|------|------|------|------|------|------|--|
|                                 | BE                        | DE   | EE   | FR   | HU   | SI   | FI   | SE   | UK   | NO   |  |
| Free time, unspecified time use | 4:50                      | 5:24 | 4:36 | 4:08 | 4:38 | 4:29 | 5:29 | 5:03 | 5:05 | 5:52 |  |
| Meals, personal care            | 2:43                      | 2:43 | 2:08 | 3:02 | 2:19 | 2:08 | 2:06 | 2:28 | 2:16 | 1:58 |  |
| Sleep                           | 8:29                      | 8:19 | 8:35 | 8:55 | 8:42 | 8:24 | 8:32 | 8:11 | 8:27 | 8:10 |  |
| Travel                          | 1:19                      | 1:18 | 1:06 | 0:54 | 0:51 | 1:02 | 1:07 | 1:23 | 1:25 | 1:11 |  |
| Domestic work                   | 4:32                      | 4:11 | 5:02 | 4:30 | 4:57 | 4:57 | 3:56 | 3:42 | 4:15 | 3:47 |  |
| Gainful work, study             | 2:07                      | 2:05 | 2:33 | 2:31 | 2:32 | 2:59 | 2:49 | 3:12 | 2:33 | 3:03 |  |
| Total                           | 24                        | 24   | 24   | 24   | 24   | 24   | 24   | 24   | 24   | 24   |  |

#### Note:

| Category                | Includes                                                                                                                                                                                                                                                                               |
|-------------------------|----------------------------------------------------------------------------------------------------------------------------------------------------------------------------------------------------------------------------------------------------------------------------------------|
| Gainful work, study     | Time spent on main and second jobs and related activities, breaks and travel during working hours, and job seeking.                                                                                                                                                                    |
|                         | The time spent on study at school and during free time is combined with gainful work.                                                                                                                                                                                                  |
| Domestic work           | Housework, child and adult care, gardening and pet care, construction and repairs, shopping and services, and household management.                                                                                                                                                    |
| Travel                  | Commuting and trips connected with all kinds of activities, except travel during working hours.                                                                                                                                                                                        |
| Sleep                   | Sleep during night or daytime, waiting for sleep, naps, as well as passive lying in bed because of sickness.                                                                                                                                                                           |
| Meals and personal care | Meals, snacks and drinks, dressing, personal hygiene, making up, shaving, sexual activities and personal healthcare.                                                                                                                                                                   |
| Free time               | All other kinds of activities are included here, e.g. volunteer work and meetings, helping other households, socialising and entertainment, sports and outdoor activities, hobbies and games, reading, watching television, resting or doing nothing, as well as unspecified time use. |

#### Domestic work emphasised in female use of time

Women aged 20 to 74 spend on average more time on domestic than on gainful work. The share of gainful work is the largest in Sweden and Norway, and the smallest in Germany and Belgium. Travel takes more time than in the other countries for women in the United Kin gdom and Sweden, and less in Hungary and France.

Women sleep over eight hours during an average day of the year. Naps during daytime are also included. Women in France seem to spend more time on sleeping than others but the coding of *rest* in France differed somewhat from the other countries. The differences between the countries are small and the shortest hours of sleep are found among Norwegian and Swedish women. Women in these countries also spend more time on employment.

Women in France, Belgium and Germany spend more time on meals and personal care than in the other compared countries. This may reflect different habits of combining meals with socialising. Norwegian women seem to enjoy the largest amount of free time. This is, however, partly explained by a different way of recording socialising during meals. The least amount of free time is found among French women.