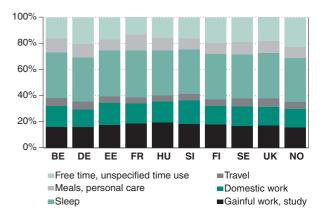

#### 1.1 Time use structure of women aged 20 to 74

|                                 | Hours and minutes per day |      |      |      |      |      |      |      |      |      |  |
|---------------------------------|---------------------------|------|------|------|------|------|------|------|------|------|--|
|                                 | BE                        | DE   | EE   | FR   | HU   | SI   | FI   | SE   | UK   | NO   |  |
| Free time, unspecified time use | 4:50                      | 5:24 | 4:36 | 4:08 | 4:38 | 4:29 | 5:29 | 5:03 | 5:05 | 5:52 |  |
| Meals, personal care            | 2:43                      | 2:43 | 2:08 | 3:02 | 2:19 | 2:08 | 2:06 | 2:28 | 2:16 | 1:58 |  |
| Sleep                           | 8:29                      | 8:19 | 8:35 | 8:55 | 8:42 | 8:24 | 8:32 | 8:11 | 8:27 | 8:10 |  |
| Travel                          | 1:19                      | 1:18 | 1:06 | 0:54 | 0:51 | 1:02 | 1:07 | 1:23 | 1:25 | 1:11 |  |
| Domestic work                   | 4:32                      | 4:11 | 5:02 | 4:30 | 4:57 | 4:57 | 3:56 | 3:42 | 4:15 | 3:47 |  |
| Gainful work, study             | 2:07                      | 2:05 | 2:33 | 2:31 | 2:32 | 2:59 | 2:49 | 3:12 | 2:33 | 3:03 |  |
| Total                           | 24                        | 24   | 24   | 24   | 24   | 24   | 24   | 24   | 24   | 24   |  |

#### Domestic work emphasised in female use of time

Women aged 20 to 74 spend on average more time on domestic than on gainful work. The share of gainful work is the largest in Sweden and Norway, and the smallest in Germany and Belgium. Travel takes more time than in the other countries for women in the United Kin gdom and Sweden, and less in Hungary and France.

Women sleep over eight hours during an average day of the year. Naps during daytime are also included. Women in France seem to spend more time on sleeping than others but the coding of *rest* in France differed somewhat from the other countries. The differences between the countries are small and the shortest hours of sleep are found among Norwegian and Swedish women. Women in these countries also spend more time on employment.

Women in France, Belgium and Germany spend more time on meals and personal care than in the other compared countries. This may reflect different habits of combining meals with socialising. Norwegian women seem to enjoy the largest amount of free time. This is, however, partly explained by a different way of recording socialising during meals. The least amount of free time is found among French women.