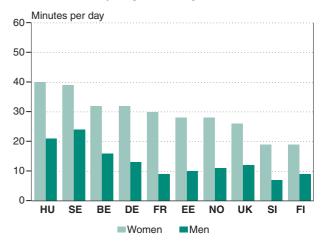

#### Gainful work emphasised in male use of time

On average, men spend more time on gainful work than on domestic tasks while the situation is the opposite with women. The share of gainful work is the largest in Norway, Sweden and the United Kingdom and the smallest in Belgium and Germany. The total time spent on work activities – gainful work, study and domestic work – is slightly shorter for men than for women in the compared countries except for Norway and Sweden, where it is equal (see Chapter 6).

On average, men spend slightly more time on daily travel than women do. Men sleep on average slightly less than women in the countries compared. Among men, differences across the countries are similar to those observed among women on the previous page. Men spend the longest time sleeping in France, Estonia and Hungary, and the shortest in Norway and Sweden. In all the countries men enjoy more free time than women do. The amounts of free time for men vary between less than five hours to around six hours per day. The least amount of free time is found in France.