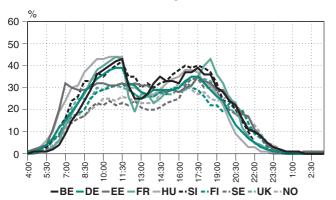

# Men and women have a similar daily rhythm of gainful work

European men and women have a similar daily rhythm of gainful work. Men's participation in work is clearly higher than women's throughout the day. Most people are at work by 10 am. The lunch, often taken between 12 noon and 1 pm, breaks up the day, and in the afternoon participation in work is almost as high as before noon.

Slovenians and Hungarians start their working day earliest and they also finish earlier than others. To some extent the French and Estonians do the opposite – start later and finish later.

Men's working days end mostly between 5 and 5.30 pm. The ending of women's working days varies more than that of men.

# 2.1a Gainful work: daily rhythm on weekdays of women aged 20 to 74

2.1b Gainful work: daily rhythm on weekdays of men aged 20 to 74