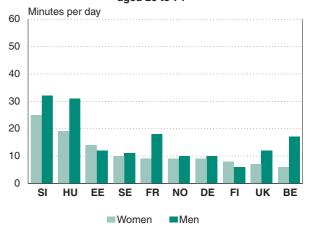

### 1.3 Time use structure of employed women

|                                 | Hours and minutes per day |      |      |      |      |      |      |      |      |      |  |
|---------------------------------|---------------------------|------|------|------|------|------|------|------|------|------|--|
|                                 | BE                        | DE   | EE   | FR   | HU   | SI   | FI   | SE   | UK   | NO   |  |
| Free time, unspecified time use | 3:51                      | 4:49 | 4:00 | 3:08 | 3:43 | 3:51 | 4:38 | 4:27 | 4:21 | 5:22 |  |
| Meals, personal care            | 2:36                      | 2:31 | 2:06 | 2:57 | 2:21 | 2:02 | 2:02 | 2:23 | 2:07 | 2:02 |  |
| Sleep                           | 8:16                      | 8:11 | 8:23 | 8:38 | 8:18 | 8:12 | 8:22 | 8:05 | 8:25 | 8:07 |  |
| Travel                          | 1:30                      | 1:27 | 1:15 | 1:05 | 1:02 | 1:09 | 1:16 | 1:28 | 1:33 | 1:17 |  |
| Domestic work                   | 3:52                      | 3:11 | 4:04 | 3:40 | 3:54 | 4:24 | 3:21 | 3:32 | 3:28 | 3:26 |  |
| Gainful work, study             | 3:53                      | 3:52 | 4:13 | 4:32 | 4:43 | 4:23 | 4:20 | 4:05 | 4:06 | 3:46 |  |
| Total                           | 24                        | 24   | 24   | 24   | 24   | 24   | 24   | 24   | 24   | 24   |  |

#### Employed women are busy

Women employed both full time and part time are included in the table. Among working women the share of time used for gainful work exceeds the time spent on domestic work in most of the countries compared. Most hours of gainful work for employed women are found in Hungary, France, Slovenia and Finland. However, it is likely that the situation in France has changed since 1998 because of reduced working time to 35 hours per week. Working hours are also analysed in Chapter 3.

Time spent on domestic work varies notably by country. Employed women in Slovenia, Estonia, Hungary and Belgium spend more time on these tasks than employed women in the other countries. Concurrently women in Slovenia, Estonia and Hungary are very actively involved in employment. This leads to a considerable total work time (see Chapter 6).