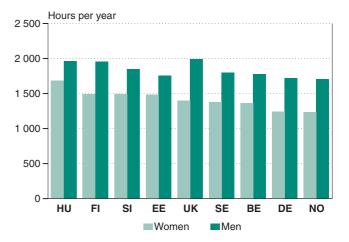

in this table because the survey was carried out in 1998, before working hours in France were reduced to 35 hours per week



#### Annual working hours longer for men than women

Working hours are shorter for women than for men in all the compared countries. Based on time use estimates, men in the United Kingdom, Hungary and Finland spend more than 1 900 hours annually on employment. Men in Norway and Germany spend the least number of hours on employment, or slightly above 1 700. Hungarian women work on average almost 1 700 hours per year, which is the most among all the compared countries. In Norway and in Germany, where part-time employment is common among women, the average annual hours women spend on employment number under 1 300.

#### 3.2 Time spent on gainful work by the employed



### 3.3 Gainful work of the employed by day of the week

|           | BE                        | DE   | HU   | SI   | FI   | SE   | UK   | NO   |  |  |  |  |
|-----------|---------------------------|------|------|------|------|------|------|------|--|--|--|--|
| Women     | Hours and minutes per day |      |      |      |      |      |      |      |  |  |  |  |
| Monday    | 4:53                      | 4:38 | 5:50 | 5:02 | 5:07 | 4:34 | 4:43 | 4:04 |  |  |  |  |
| Tuesday   | 5:22                      | 4:46 | 6:11 | 4:57 | 5:23 | 4:53 | 4:58 | 4:28 |  |  |  |  |
| Wednesday | 4:37                      | 4:42 | 6:02 | 5:41 | 5:41 | 5:28 | 5:12 | 4:33 |  |  |  |  |
| Thursday  | 4:58                      | 4:58 | 6:08 | 5:37 | 5:12 | 5:05 | 4:58 | 4:23 |  |  |  |  |
| Friday    | 4:24