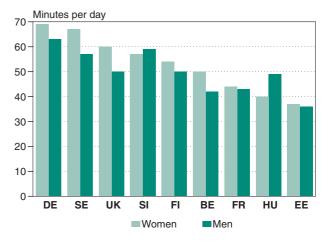

#### 2.2 Domestic work at 10.30 am and 5.30 pm on weekdays. Percentage of persons aged 20 to 74

|             | Participation in activities, % |    |    |    |    |    |    |    |    |    |  |
|-------------|--------------------------------|----|----|----|----|----|----|----|----|----|--|
| Time of day | BE                             | DE | EE | FR | HU | SI | FI | SE | UK | NO |  |
| 10:30       |                                |    |    |    |    |    |    |    |    |    |  |
| Total       | 31                             | 29 | 24 | 32 | 35 | 30 | 23 | 19 | 24 | 19 |  |
| Women       | 40                             | 38 | 31 | 42 | 44 | 38 | 30 | 24 | 31 | 25 |  |
| Men         | 22                             | 20 | 15 | 21 | 24 | 22 | 15 | 13 | 16 | 12 |  |
| 17:30       |                                |    |    |    |    |    |    |    |    |    |  |
| Total       | 32                             | 29 | 27 | 28 | 30 | 34 | 24 | 29 | 26 | 24 |  |
| Women       | 39                             | 35 | 35 | 35 | 37 | 40 | 29 | 34 | 35 | 27 |  |
| Men         | 24                             | 23 | 18 | 21 | 23 | 28 | 18 | 23 | 16 | 21 |  |

#### Meals determine timing of domestic work

The rhythm of domestic work resembles in its structure that of gainful employment. In the morning most domestic work is done just before lunchtime. Having lunch reduces the proportion of domestic work around noontime. The afternoon peak for domestic work occurs around 5 pm – just before supper. Contrary to gainful work, the proportion of women doing domestic work is higher than that of men all through the day.

Domestic work has a clear peak in the morning (between 10 and 11.30 am) in Hungary, France, Belgium, Slovenia and Germany. Around 40 % of women and 20 % of men take part in domestic work at that time. In the other examined countries the proportion of women and men doing domestic work is more constant throughout the day and much lower – about one third among Estonian, British and Finnish women and about one quarter among Swedish and Norwegian women. Men's rhythm of domestic work follows that of women, though at a markedly lower level.

Cooking makes up a large part of domestic work. In the afternoon this is most visible in France, where around 40 % of women do domestic work between 6 and 7 pm. Slovenia shows a relatively high percentage of both women and men in domestic work in the afternoon - women around 40 % and men about 25 %.