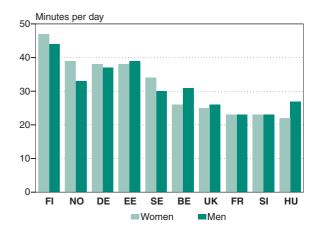

### 2.3 Travel at 7.30 am, 12 noon and 5 pm on weekdays. Percentage of persons aged 20 to 74

|             | Participation in activities, % |    |    |    |    |    |    |    |    |    |
|-------------|--------------------------------|----|----|----|----|----|----|----|----|----|
| Time of day | BE                             | DE | EE | FR | HU | SI | FI | SE | UK | NO |
| 07:30       |                                |    |    |    |    |    |    |    |    |    |
| Total       | 10                             | 10 | 25 | 9  | 12 | 7  | 9  | 10 | 10 | 11 |
| Women       | 7                              | 10 | 20 | 7  | 12 | 7  | 9  | 11 | 7  | 10 |
| Men         | 13                             | 10 | 30 | 11 | 11 | 8  | 9  | 10 | 13 | 11 |
| 12:00       |                                |    |    |    |    |    |    |    |    |    |
| Total       | 10                             | 9  | 13 | 10 | 6  | 6  | 7  | 12 | 9  | 6  |
| Women       | 9                              | 9  | 14 | 9  | 6  | 6  | 7  | 12 | 10 | 7  |
| Men         | 10                             | 8  | 13 | 11 | 7  | 6  | 8  | 13 | 8  | 6  |
| 17:00       |                                |    |    |    |    |    |    |    |    |    |
| Total       | 18                             | 13 | 24 | 12 | 11 | 10 | 12 | 15 | 16 | 12 |
| Women       | 17                             | 12 | 21 | 11 | 10 | 10 | 12 | 14 | 15 | 12 |
| Men         | 20                             | 14 | 27 | 12 | 13 | 10 | 12 | 17 | 17 | 13 |

#### Commuting dominates travel on weekdays

Travel to and from work clearly dominates the timing of travel on weekdays. People go to work mostly between 7.30 and 8.30 am. Travel from work is distributed over a longer period of time in the afternoon with peaks around 4 and 5 pm. In addition to travel to and from work, the third peak time for travel in some countries is at about noon in connection with the lunch break. Slovenia, Hungary, Finland, Sweden and Norway have their peak hours earlier and Belgium, France and the United Kingdom have theirs somewhat later than the other countries.

The results showing distinct peak times of travel indicate that Estonians have the most fixed hours for commuting. This is true for both women and men.