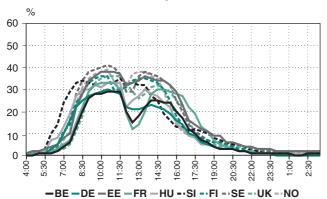

# Men and women have a similar daily rhythm of gainful work

European men and women have a similar daily rhythm of gainful work. Men's participation in work is clearly higher than women's throughout the day. Most people are at work by 10 am. The lunch, often taken between 12 noon and 1 pm, breaks up the day, and in the afternoon participation in work is almost as high as before noon.

Slovenians and Hungarians start their working day earliest and they also finish earlier than others. To some extent the French and Estonians do the opposite – start later and finish later.

Men's working days end mostly between 5 and 5.30 pm. The ending of women's working days varies more than that of men.

# 2.1a Gainful work: daily rhythm on weekdays of women aged 20 to 74

2.1b Gainful work: daily rhythm on weekdays of men aged 20 to 74