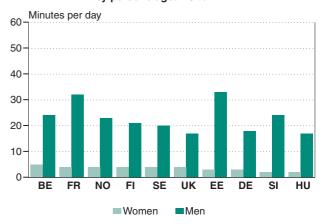

### 1.4 Time use structure of employed men

|                                 |      | Hours and minutes per day |      |      |      |      |      |      |      |      |  |  |
|---------------------------------|------|---------------------------|------|------|------|------|------|------|------|------|--|--|
|                                 | BE   | DE                        | EE   | FR   | HU   | SI   | FI   | SE   | UK   | NO   |  |  |
| Free time, unspecified time use | 4:23 | 5:11                      | 4:47 | 3:51 | 4:37 | 4:52 | 5:06 | 4:51 | 4:41 | 5:37 |  |  |
| Meals, personal care            | 2:35 | 2:21                      | 2:11 | 2:58 | 2:30 | 2:07 | 1:55 | 2:05 | 1:55 | 1:58 |  |  |
| Sleep                           | 8:01 | 8:00                      | 8:22 | 8:24 | 8:08 | 8:06 | 8:12 | 7:52 | 8:11 | 7:53 |  |  |
| Travel                          | 1:43 | 1:31                      | 1:20 | 1:10 | 1:10 | 1:14 | 1:17 | 1:32 | 1:36 | 1:23 |  |  |
| Domestic work                   | 2:15 | 1:52                      | 2:20 | 1:53 | 2:09 | 2:24 | 1:59 | 2:23 | 1:54 | 2:12 |  |  |
| Gainful work, study             | 5:03 | 5:05                      | 5:00 | 5:44 | 5:25 | 5:20 | 5:32 | 5:17 | 5:42 | 4:56 |  |  |
| Total                           | 24   | 24                        | 24   | 24   | 24   | 24   | 24   | 24   | 24   | 24   |  |  |

#### The breadwinner role of men emphasised

The time use of employed men is more dominated by gainful work than that of employed women. Most hours of gainful work are found in France, the United Kingdom and Finland; however, it is likely that the situation in France has changed since 1998.

Domestic work plays a comparatively small role in the everyday life of employed men when compared with that of employed women. Among employed men most domestic work is done in Slovenia, Sweden and Estonia.

Even if employed men work longer hours than employed women, they enjoy more free time. This is linked to less time spent on domestic work. In most countries, employed men spend less time on sleep than employed women do.