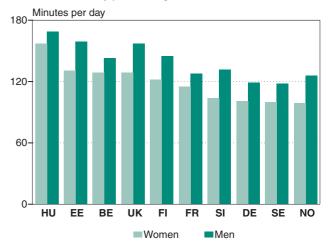

#### 2.1 Gainful work at 10.30 am and 5.30 pm on weekdays. Percentage of persons aged 20 to 74

|             | Participation in activities, % |    |    |    |    |    |    |    |    |    |  |  |
|-------------|--------------------------------|----|----|----|----|----|----|----|----|----|--|--|
| Time of day | BE                             | DE | EE | FR | HU | SI | FI | SE | UK | NO |  |  |
| 10:30       |                                |    |    |    |    |    |    |    |    |    |  |  |
| Total       | 37                             | 38 | 45 | 41 | 39 | 39 | 42 | 48 | 44 | 47 |  |  |
| Women       | 29                             | 30 | 38 | 33 | 33 | 33 | 36 | 41 | 36 | 39 |  |  |
| Men         | 44                             | 48 | 52 | 49 | 45 | 45 | 48 | 55 | 53 | 56 |  |  |
| 17:30       |                                |    |    |    |    |    |    |    |    |    |  |  |
| Total       | 14                             | 12 | 18 | 24 | 11 | 14 | 12 | 14 | 16 | 12 |  |  |
| Women       | 10                             | 9  | 14 | 19 | 8  | 12 | 9  | 11 | 10 | 9  |  |  |
| Men         | 17                             | 15 | 23 | 30 | 14 | 17 | 16 | 17 | 22 | 15 |  |  |

# Men and women have a similar daily rhythm of gainful work

European men and women have a similar daily rhythm of gainful work. Men's participation in work is clearly higher than women's throughout the day. Most people are at work by 10 am. The lunch, often taken between 12 noon and 1 pm, breaks up the day, and in the afternoon participation in work is almost as high as before noon.

Slovenians and Hungarians start their working day earliest and they also finish earlier than others. To some extent the French and Estonians do the opposite – start later and finish later.

Men's working days end mostly between 5 and 5.30 pm. The ending of women's working days varies more than that of men.