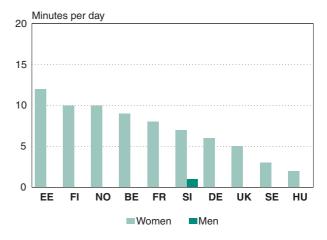

#### 2.2 Domestic work at 10.30 am and 5.30 pm on weekdays. Percentage of persons aged 20 to 74

|             | Participation in activities, % |    |    |    |    |    |    |    |    |    |  |
|-------------|--------------------------------|----|----|----|----|----|----|----|----|----|--|
| Time of day | BE                             | DE | EE | FR | HU | SI | FI | SE | UK | NO |  |
| 10:30       |                                |    |    |    |    |    |    |    |    |    |  |
| Total       | 31                             | 29 | 24 | 32 | 35 | 30 | 23 | 19 | 24 | 19 |  |
| Women       | 40                             | 38 | 31 | 42 | 44 | 38 | 30 | 24 | 31 | 25 |  |
| Men         | 22                             | 20 | 15 | 21 | 24 | 22 | 15 | 13 | 16 | 12 |  |
| 17:30       |                                |    |    |    |    |    |    |    |    |    |  |
| Total       | 32                             | 29 | 27 | 28 | 30 | 34 | 24 | 29 | 26 | 24 |  |
| Women       | 39                             | 35 | 35 | 35 | 37 | 40 | 29 | 34 | 35 | 27 |  |
| Men         | 24                             | 23 | 18 | 21 | 23 | 28 | 18 | 23 | 16 | 21 |  |

#### Meals determine timing of domestic work

The rhythm of domestic work resembles in its structure that of gainful employment. In the morning most domestic work is done just before lunchtime. Having lunch reduces the proportion of domestic work around noontime. The afternoon peak for domestic work occurs around 5 pm – just before supper. Contrary to gainful work, the proportion of women doing domestic work is higher than that of men all through the day.

Domestic work has a clear peak in the morning (between 10 and 11.30 am) in Hungary, France, Belgium, Slovenia and Germany. Around 40 % of women and 20 % of men take part in domestic work at that time. In the other examined countries the proportion of women and men doing domestic work is more constant throughout the day and much lower – about one third among Estonian, British and Finnish women and about one quarter among Swedish and Norwegian women. Men's rhythm of domestic work follows that of women, though at a markedly lower level.

Cooking makes up a large part of domestic work. In the afternoon this is most visible in France, where around 40 % of women do domestic work between 6 and 7 pm. Slovenia shows a relatively high percentage of both women and men in domestic work in the afternoon - women around 40 % and men about 25 %.