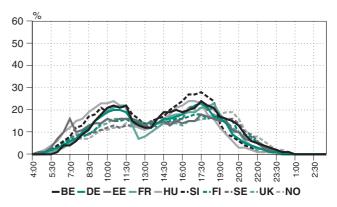

#### Meals determine timing of domestic work

The rhythm of domestic work resembles in its structure that of gainful employment. In the morning most domestic work is done just before lunchtime. Having lunch reduces the proportion of domestic work around noontime. The afternoon peak for domestic work occurs around 5 pm – just before supper. Contrary to gainful work, the proportion of women doing domestic work is higher than that of men all through the day.

Domestic work has a clear peak in the morning (between 10 and 11.30 am) in Hungary, France, Belgium, Slovenia and Germany. Around 40 % of women and 20 % of men take part in domestic work at that time. In the other examined countries the proportion of women and men doing domestic work is more constant throughout the day and much lower – about one third among Estonian, British and Finnish women and about one quarter among Swedish and Norwegian women. Men's rhythm of domestic work follows that of women, though at a markedly lower level.

Cooking makes up a large part of domestic work. In the afternoon this is most visible in France, where around 40 % of women do domestic work between 6 and 7 pm. Slovenia shows a relatively high percentage of both women and men in domestic work in the afternoon - women around 40 % and men about 25 %.

#### 2.2a Domestic work: daily rhythm on weekdays of women aged 20 to 74