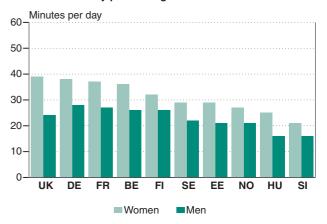

#### 1.1 Time use structure of women aged 20 to 74

|                                 | Hours and minutes per day |      |      |      |      |      |      |      |      |      |  |
|---------------------------------|---------------------------|------|------|------|------|------|------|------|------|------|--|
|                                 | BE                        | DE   | EE   | FR   | HU   | SI   | FI   | SE   | UK   | NO   |  |
| Free time, unspecified time use | 4:50                      | 5:24 | 4:36 | 4:08 | 4:38 | 4:29 | 5:29 | 5:03 | 5:05 | 5:52 |  |
| Meals, personal care            | 2:43                      | 2:43 | 2:08 | 3:02 | 2:19 | 2:08 | 2:06 | 2:28 | 2:16 | 1:58 |  |
| Sleep                           | 8:29                      | 8:19 | 8:35 | 8:55 | 8:42 | 8:24 | 8:32 | 8:11 | 8:27 | 8:10 |  |
| Travel                          | 1:19                      | 1:18 | 1:06 | 0:54 | 0:51 | 1:02 | 1:07 | 1:23 | 1:25 | 1:11 |  |
| Domestic work                   | 4:32                      | 4:11 | 5:02 | 4:30 | 4:57 | 4:57 | 3:56 | 3:42 | 4:15 | 3:47 |  |
| Gainful work, study             | 2:07                      | 2:05 | 2:33 | 2:31 | 2:32 | 2:59 | 2:49 | 3:12 | 2:33 | 3:03 |  |
| Total                           | 24                        | 24   | 24   | 24   | 24   | 24   | 24   | 24   | 24   | 24   |  |

#### Domestic work emphasised in female use of time

Women aged 20 to 74 spend on average more time on domestic than on gainful work. The share of gainful work is the largest in Sweden and Norway, and the smallest in Germany and Belgium. Travel takes more time than in the other countries for women in the United Kin gdom and Sweden, and less in Hungary and France.

Women sleep over eight hours during an average day of the year. Naps during daytime are also included. Women in France seem to spend more time on sleeping than others but the coding of *rest* in France differed somewhat from the other countries. The differences between the countries are small and the shortest hours of sleep are found among Norwegian and Swedish women. Women in these countries also spend more time on employment.

Women in France, Belgium and Germany spend more time on meals and personal care than in the other compared countries. This may reflect different habits of combining meals with socialising. Norwegian women seem to enjoy the largest amount of free time. This is, however, partly explained by a different way of recording socialising during meals. The least amount of free time is found among French women.