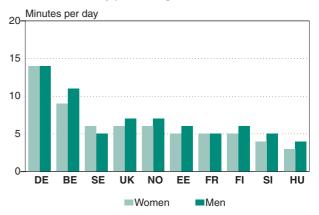

#### Domestic work emphasised in female use of time

Women aged 20 to 74 spend on average more time on domestic than on gainful work. The share of gainful work is the largest in Sweden and Norway, and the smallest in Germany and Belgium. Travel takes more time than in the other countries for women in the United Kin gdom and Sweden, and less in Hungary and France.

Women sleep over eight hours during an average day of the year. Naps during daytime are also included. Women in France seem to spend more time on sleeping than others but the coding of *rest* in France differed somewhat from the other countries. The differences between the countries are small and the shortest hours of sleep are found among Norwegian and Swedish women. Women in these countries also spend more time on employment.

Women in France, Belgium and Germany spend more time on meals and personal care than in the other compared countries. This may reflect different habits of combining meals with socialising. Norwegian women seem to enjoy the largest amount of free time. This is, however, partly explained by a different way of recording socialising during meals. The least amount of free time is found among French women.

#### Gainful work emphasised in male use of time

On average, men spend more time on gainful work than on domestic tasks while the situation is the opposite with women. The share of gainful work is the largest in Norway, Sweden and the United Kingdom and the smallest in Belgium and Germany. The total time spent on work activities – gainful work, study and domestic work – is slightly shorter for men than for women in the compared countries except for Norway and Sweden, where it is equal (see Chapter 6).

On average, men spend slightly more time on daily travel than women do. Men sleep on average slightly less than women in the countries compared. Among men, differences across the countries are similar to those observed among women on the previous page. Men spend the longest time sleeping in France, Estonia and Hungary, and the shortest in Norway and Sweden. In all the countries men enjoy more free time than women do. The amounts of free time for men vary between less than five hours to around six hours per day. The least amount of free time is found in France.