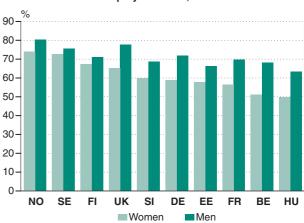

e survey, Principal results 2002, Acceding countries, Eurostat, Statistics in focus, Population and social conditions, Theme 3 – 16/2003.



#### Employment varies by country

Time use of the population is notably influenced by labour force participation. Of the countries included in this publication, high employment rates among women and men are typical in the Nordic countries of Norway, Sweden and Finland as well as in the United Kingdom. Differences between women and men in employment rates are the biggest in Belgium, Hungary, France and Germany. Part-time work among women is most widespread in the United Kingdom, Norway, Germany and Belgium, but very rare in Hungary, Slovenia and Estonia. Unemployment is highest in Finland and Estonia and seems to affect men and women almost equally.





|       | BE    | DE    | EE    | HU    | SI    | FI    | SE    | UK    | NO    |
|-------|-------|-------|-------|-------|-------|-------|-------|-------|-------|
| Total | 1 600 | 1 509 | 1 623 | 1 834 | 1 679 | 1 728 | 1 592 | 1 715 | 1 484 |
| Women | 1 362 | 1 245 | 1 486 | 1 684 | 1 490 | 1 490 | 1 375 | 1 399 | 1 235 |
| Men   | 1 781 | 1 721 | 1 757 | 1 960 | 1 849 | 1 953 | 1 797 | 1 989 | 1 703 |

#### 3.2 Gainful work of the employed, estimated annual hours

Note: The employed are defined according to the ILO definition, except in Hungary where main activity status is based on own reporting. Annual working hours are based on average daily hours spent on main and second jobs multiplied by 365. All days of the employed are included, that is to say, workdays, weekend days, and