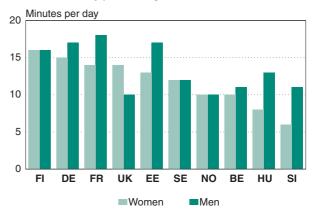

### 2.3 Travel at 7.30 am, 12 noon and 5 pm on weekdays. Percentage of persons aged 20 to 74

|             | Participation in activities, % |    |    |    |    |    |    |    |    |    |
|-------------|--------------------------------|----|----|----|----|----|----|----|----|----|
| Time of day | BE                             | DE | EE | FR | HU | SI | FI | SE | UK | NO |
| 07:30       |                                |    |    |    |    |    |    |    |    |    |
| Total       | 10                             | 10 | 25 | 9  | 12 | 7  | 9  | 10 | 10 | 11 |
| Women       | 7                              | 10 | 20 | 7  | 12 | 7  | 9  | 11 | 7  | 10 |
| Men         | 13                             | 10 | 30 | 11 | 11 | 8  | 9  | 10 | 13 | 11 |
| 12:00       |                                |    |    |    |    |    |    |    |    |    |
| Total       | 10                             | 9  | 13 | 10 | 6  | 6  | 7  | 12 | 9  | 6  |
| Women       | 9                              | 9  | 14 | 9  | 6  | 6  | 7  | 12 | 10 | 7  |
| Men         | 10                             | 8  | 13 | 11 | 7  | 6  | 8  | 13 | 8  | 6  |
| 17:00       |                                |    |    |    |    |    |    |    |    |    |
| Total       | 18                             | 13 | 24 | 12 | 11 | 10 | 12 | 15 | 16 | 12 |
| Women       | 17                             | 12 | 21 | 11 | 10 | 10 | 12 | 14 | 15 | 12 |
| Men         | 20                             | 14 | 27 | 12 | 13 | 10 | 12 | 17 | 17 | 13 |

#### Commuting dominates travel on weekdays

Travel to and from work clearly dominates the timing of travel on weekdays. People go to work mostly between 7.30 and 8.30 am. Travel from work is distributed over a longer period of time in the afternoon with peaks around 4 and 5 pm. In addition to travel to and from work, the third peak time for travel in some countries is at about noon in connection with the lunch break. Slovenia, Hungary, Finland, Sweden and Norway have their peak hours earlier and Belgium, France and the United Kingdom have theirs somewhat later than the other countries.

The results showing distinct peak times of travel indicate that Estonians have the most fixed hours for commuting. This is true for both women and men.