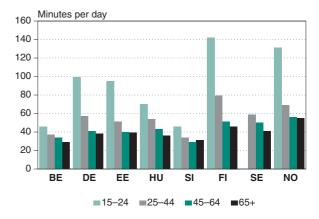

nts recorded work, sleep or study. Time spent in other people's homes was not recorded.



### Young people spend most time visiting other homes

Young people aged 15 to 24 spend more time than other age groups in other people's homes. National differences are large in this age group. In Finland and Norway, they spend more than two hours per average day, in Germany and Estonia around 90 minutes, and in the other countries around an hour, in someone else's home.

Time spent in other people's homes decreases clearly by age in all the countries. There is no overall gender pattern in the investigated countries. However, some national features can be seen. Women of all age groups spend more time in other people's homes in Norway and Germany.

#### 8.4 Time spent in other people's homes by age



|       | BE   | DE                        | EE   | HU   | SI   | FI   | SE   | UK   | NO   |  |
|-------|------|---------------------------|------|------|------|------|------|------|------|--|
| 15–24 |      | Hours and minutes per day |      |      |      |      |      |      |      |  |
| Total | 0:25 | 0:13                      | 0:14 | 0:23 | 0:26 | 0:21 |      | 0:30 | 0:15 |  |
| Women | 0:24 | 0:14                      | 0:13 | 0:16 | 0:22 | 0:21 |      | 0:28 | 0:15 |  |
| Men   | 0:26 | 0:12                      | 0:15 | 0:29 | 0:29 | 0:21 |      | 0:31 | 0:15 |  |
| 25–44 |      |                           |      |      |      |      |      |      |      |  |
| Total | 0:22 | 0:11                      | 0:05 | 0:17 | 0:09 | 0:18 | 0:12 | 0:22 | 0:11 |  |
| Women | 0:17 | 0:10