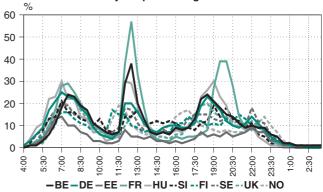

# 2.1a Gainful work: daily rhythm on weekdays of women aged 20 to 74

2.1b Gainful work: daily rhythm on weekdays of men aged 20 to 74

# Men and women have a similar daily rhythm of gainful work

European men and women have a similar daily rhythm of gainful work. Men's participation in work is clearly higher than women's throughout the day. Most people are at work by 10 am. The lunch, often taken between 12 noon and 1 pm, breaks up the day, and in the afternoon participation in work is almost as high as before noon.

Slovenians and Hungarians start their working day earliest and they also finish earlier than others. To some extent the French and Estonians do the opposite – start later and finish later.

Men's working days end mostly between 5 and 5.30 pm. The ending of women's working days varies more than that of men.