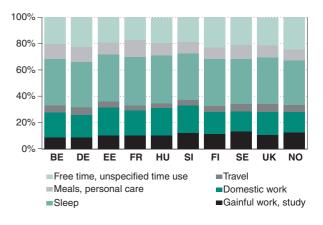

#### Domestic work emphasised in female use of time

Women aged 20 to 74 spend on average more time on domestic than on gainful work. The share of gainful work is the largest in Sweden and Norway, and the smallest in Germany and Belgium. Travel takes more time than in the other countries for women in the United Kin gdom and Sweden, and less in Hungary and France.

Women sleep over eight hours during an average day of the year. Naps during daytime are also included. Women in France seem to spend more time on sleeping than others but the coding of *rest* in France differed somewhat from the other countries. The differences between the countries are small and the shortest hours of sleep are found among Norwegian and Swedish women. Women in these countries also spend more time on employment.

Women in France, Belgium and Germany spend more time on meals and personal care than in the other compared countries. This may reflect different habits of combining meals with socialising. Norwegian women seem to enjoy the largest amount of free time. This is, however, partly explained by a different way of recording socialising during meals. The least amount of free time is found among French women.