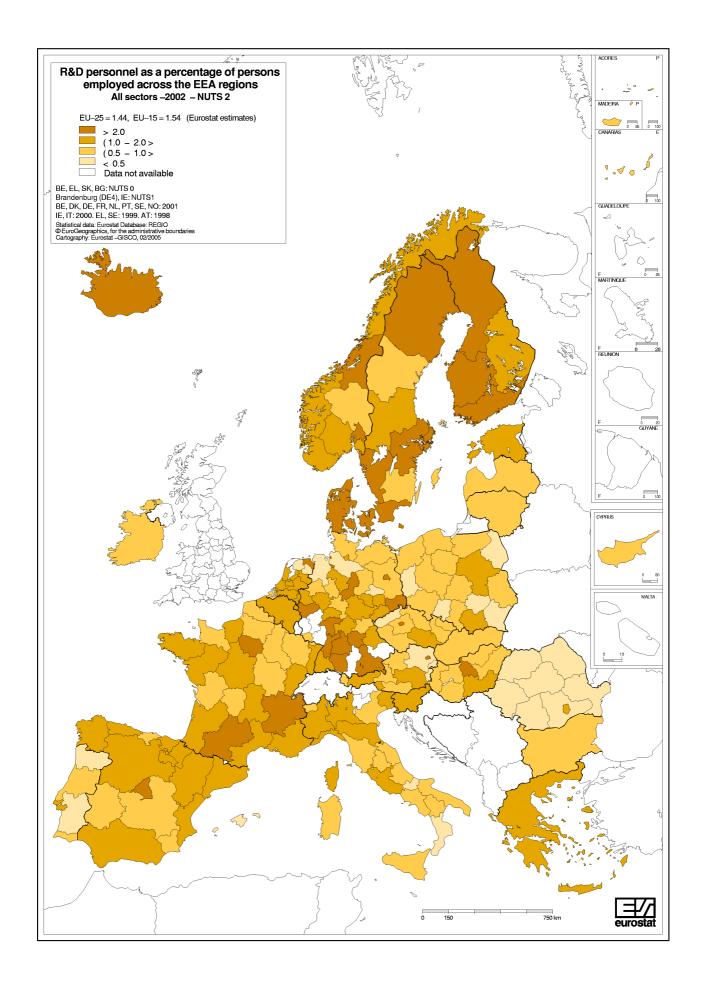

The map on page 2 pictures the **regional pattern of R & D personnel** distribution across whole Europe. Especially high concentrations of R & D personnel on the European continent are clustered in the capital regions and/or important industrial and technological regions such as for instance those in the southern part of Germany or Northern Italy. In the new Member States, high concentrations of R & D personnel are more scattered across one or two regions per country.

EU-25, EU-15, BE, CZ, DE, ES, FR, IE, IT, HU, NL, AT, PL, PT, FI, RO, NO: Eurostat estimate; IS: Forecast; BE, DE, FR, NL, PT, NO: 2001; IE, IT: 2000; SE: 1999; AT: 1998.

The German region of Braunschweig also leads the German and European regions for the highest proportion of R&D personnel as a percentage of persons employed with a little more than 4 R & D personnel out of 100 employed persons (see table 2). Again, the discrepancies between top and lowest regions within one country can be high. The Czech Republic's capital for instance has more than 16 times the proportion of R & D personnel out of total persons employed that of Severozápad, while Austria's capital had an R&D personnel 'density' more than 26 times that of Burgenland. The most important disparities can be found in Germany (3.7%), the Czech Republic and Finland (3.3%). In 2002, the European average for this ratio stood at 1.44% at EU-25 level and at 1.54 % for the EU-15. This ratio is easily exceeded by most countries' top regions, except for Estonia, Ireland (considered at national level), Italy, Cyprus, Latvia, Lithuania, Portugal, Slovenia and Slovakia. Outside the EU, Romania and Norway's top regions as well as Iceland had a higher proportion of R & D personnel than the EU's average.