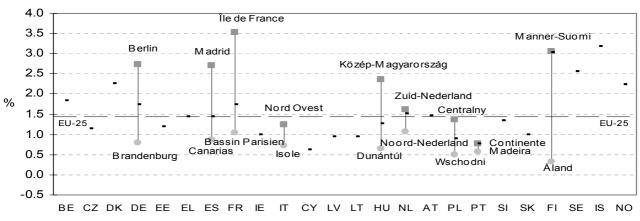

#### Main findings

- Based on data from 2001, the German regions dominate the rankings of most R & D intensive EU regions
- Braunschweig in Germany was the leading EU region in R & D intensity (7.11 %) and number of R & D personnel out of total employment (4.01 %)
- Île de France and Manner-Suomi have the highest density of R & D personnel among the NUTS 1 regions with 3.52 % and 3.05 % respectively

EU-25, EU-15, BE, CZ, DE, ES, FR, IE, IT, HU, NL, AT, PL, PT, FI, RO, NO: Eurostat estimate; IS: Forecast; BE, DE, FR, NL, PT, NO: 2001; IE, IT: 2000; SE: 1999; AT: 1998.

The German region of Braunschweig also leads the German and European regions for the highest proportion of R&D personnel as a percentage of persons employed with a little more than 4 R & D personnel out of 100 employed persons (see table 2). Again, the discrepancies between top and lowest regions within one country can be high. The Czech Republic's capital for instance has more than 16 times the proportion of R & D personnel out of total persons employed that of Severozápad, while Austria's capital had an R&D personnel 'density' more than 26 times that of Burgenland. The most important disparities can be found in Germany (3.7%), the Czech Republic and Finland (3.3%). In 2002, the European average for this ratio stood at 1.44% at EU-25 level and at 1.54 % for the EU-15. This ratio is easily exceeded by most countries' top regions, except for Estonia, Ireland (considered at national level), Italy, Cyprus, Latvia, Lithuania, Portugal, Slovenia and Slovakia. Outside the EU, Romania and Norway's top regions as well as Iceland had a higher proportion of R & D personnel than the EU's average.