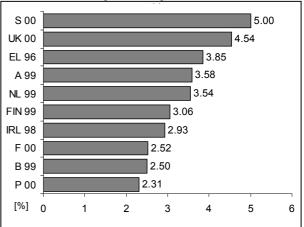

#### **Environmental protection investment**

In 1999, about 9 billion euro or nearly 30 percent of the total expenditure on environmental protection by industry in the EU consisted of investments, according to the latest Eurostat estimate. Industry in Sweden and the UK invests most in environmental protection when measured as a share of total gross fixed capital formation (GFCF), about 5 percent. However, there are in most Member States several specific branches of industry where "environmental share" is much higher. Environmental protection investments can vary considerably from year to year. It is not unusual for individual enterprises or specific industries to have very large investments one year, e.g. as a result of increased governmental demands or the availability of new standard technology, followed by small amounts over a number of years.

In the United Kingdom and Belgium more than half of the total amounts invested in environmental protection are spent on cleaner technologies and other measures to reduce the generation of pollution at the source. In most Member States the majority of the environmental protection investments aim at taking care of and treating the pollution generated by production activities. It should be stressed that pollution prevention investments are sometimes difficult to measure correctly, which may lead to some underestimation. In addition, pollution prevention may occur as a side-effect from for example replacement of worn-out machinery, where no expenditure specifically linked to environmental protection can be identified.

Figure 5: Environmental protection investment by industry as a share of GFCF

Figure 6: Environmental protection investment by industry by type (%)

Table 5: Environmental protection investment by industry