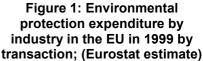

Table 1: Environmental protection expenditure by industry in the EU in 1999: (Eurostat estimate)

|                                                              | Total<br>(million<br>euro) | Air               | Waste-<br>water   | Waste             | Other             | % of<br>GDP             | % of<br>GVA | euro<br>per<br>capita |
|--------------------------------------------------------------|----------------------------|-------------------|-------------------|-------------------|-------------------|-------------------------|-------------|-----------------------|
| Total capital expenditure<br>of which<br>Pollution treatment | <b>8 724</b> 5 530         | <b>42%</b><br>40% | <b>27%</b><br>29% | <b>12%</b><br>12% | <b>20%</b> 19%    | <b>0.11%</b> 0.07%      |             | <b>23</b><br>15       |
| Pollution prevention                                         | 3 194<br><b>24 636</b>     | 44%<br><b>17%</b> | 23%<br><b>30%</b> | 11%<br><b>35%</b> | 22%<br><b>18%</b> | 0.04%                   |             | 9                     |
| Total current expenditure of which In-house Fees/purchases   | 13 614<br>11 021           | 27%<br>4%         | 30%<br>30%<br>31% | 22%<br>50%        | 22%<br>15%        | 0.31%<br>0.17%<br>0.14% | 0.82%       | 36<br>29              |
| Total EPE                                                    | 33 360                     | 23%               | 29%               | 29%               | 19%               | 0.42%                   | 2.00%       | 89                    |

On average, about 30 percent of total environmental protection expenditure in the EU is on new machinery and equipment and 70 percent is current expenditure (payments for energy, material, labour and purchases of environmental services). However, the relative importance of capital and current expenditure differs greatly among Member States.

- In most north European Member States, investments account for between 20 and 30 percent of total environmental protection expenditure by industry.
- Industry in IRL, I, E, P and EL on the other hand spends between 50 and 60 percent of the total expenditure on new machinery and equipment, which is similar to the situation in many of the Accession Countries.