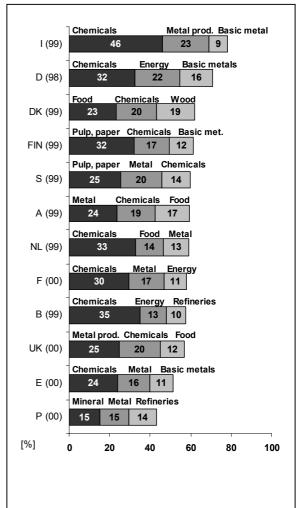

There are often a few specific industries in a country, with potentially high environmental impact, which account for the majority of spending on environmental protection. However, the relative importance of different industries varies according to the industry structure in the respective countries. **Figure 3** shows that the three highest spending industries account for between 45 and 75 percent of total industry spending on environmental protection. The most important industries in terms of environmental protection expenditure are:

- <u>Chemicals, rubber & plastics,</u> which is the highest spending industry in I, B, NL, D, F and E and the second highest in all other Member States except S, P and EL.
- Metal products, which is the industry with the highest spending in UK and A and the second highest in I, S, F, E and P.
- Food, beverages & tobacco, which is the industry which spends most in IRL and DK and is the second highest spending industry in NL.
- Pulp & paper, which is the industry with the highest spending in FIN and S.

Figure 3: Distribution of total industry environmental protection expenditure: three largest branches of industries, selected Member States

Table 3: Distribution of total industry environmental protection expenditure by branch of industry