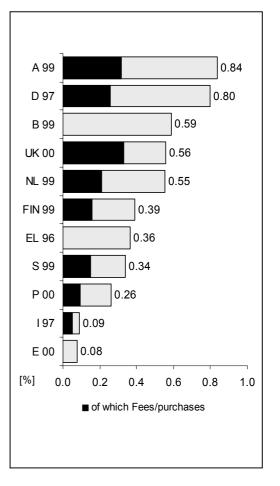

#### **Current expenditure on environmental protection**

In 1999, according to the latest Eurostat estimate, about 24 billion euro or more than 70 percent of the total expenditure on environmental protection by industry in the EU consists of current expenditure. It has increased gradually during the 1990s in most Member States where data are available. This is probably partly an effect of higher operation and maintenance costs of environmental equipment and increased expenditure on, for example environmental management schemes. Industry in Austria and Germany has the highest current expenditure on environmental protection, representing over 0.8 per cent of total industrial output or over 2 percent of industrial GVA. The relatively low current expenditure reported by Italy and Spain is the main explanation for the low total environmental protection expenditure shown earlier in **Figure 2**.

Companies could, in principle, decide whether the environmental protection activities should be performed in-house or if they should buy these services from the market. Increased outsourcing of these would lead to growing markets for environmental consultants and other companies which specialise in the provision of environmental services.

- On average, staff costs and use of raw materials and consumables for activities performed in-house account for about 60 percent of the current expenditure: e.g. linked to operation and maintenance of environmental equipment, measurement and monitoring of pollution levels, environmental management, information and education or environmental R&D.
- Purchases of environmental services from other organisations, public or private account for about 40 percent of the current expenditure. Most fees/purchases are in the environmental domains of waste and wastewater, in particular payments for the collection and treatment of waste and sewage treatment. In the waste domain, as much as two thirds of the total current expenditure is in fact payments to other organisations.

Figure 7: Current expenditure by industry as a share of output (%)

Table 6: Current expenditure on environmental protection by industry

|                |      |      |            |      |      | Latest a | vailable y | year   | of which      |
|----------------|------|------|------------|------|------|----------|------------|--------|---------------|
|                | 1996 | 1997 | 1998       | 1999 | 2000 | % of     | % of       | % of   | fees/         |
|                |      | (mil | lion euro) |      |      | GDP      | GVA        | output | purchases (%) |
| Belgium        | :    | :    | :          | 925  | :    | 0.39     | 1.94       | 0.59   | :             |
| Denmark        | :    | :    | :          | :    | :    | :        |            | :      | :             |
| Germany 1)     | :    | 9275 | 7354       | 7367 | :    | 0.50     | 2.13       | 0.80   | 38            |
| Greece         | 146  | :    | :          | :    | :    | 0.15     | 1.03       | 0.36   | :             |
| Spain          | :    | 240  | 286        | 353  | 577  | 0.09     | 0.49       | 0.08   | :             |
| France         | :    | :    | :          | :    | :    | :        |            | :      | :             |
| Ireland        | :    | :    | 62         | :    | :    | 0.08     | 0.26       | :      | :             |
| Italy          | :    | 645  | :          | :    | :    | 0.06     | 0.28       | 0.09   | 54            |
| Luxembourg     | :    | :    | :          | :    | :    | :        |            | :      | :             |
| Netherlands 2) | :    | 617  | 786        | 1185 | :    | 0.32     | 1.74       | 0.55   | 38            |
| Austria        | 864  | 879  | 890        | 890  | :    | 0.45     | 2.08       | 0.84   | 14            |
| Portugal       | 65   | 76   | 95         | 172  | 200  | 0.17     | 0.90       | 0.26   | 37            |
| Finland        | 283  | 317  | 339        | 350  | :    | 0.29     | 1.22       | 0.39   | 41            |
| Sweden         | :    | 460  | :          | 520  | :    | 0.23     | 1.07       | 0.34   | 44            |
| United Kingdom | :    | 4497 | :          | 4055 | 4599 | 0.30     | 1.44       | 0.56   | 59            |