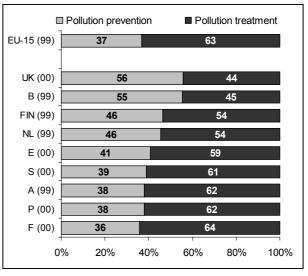

In the United Kingdom and Belgium more than half of the total amounts invested in environmental protection are spent on cleaner technologies and other measures to reduce the generation of pollution at the source. In most Member States the majority of the environmental protection investments aim at taking care of and treating the pollution generated by production activities. It should be stressed that pollution prevention investments are sometimes difficult to measure correctly, which may lead to some underestimation. In addition, pollution prevention may occur as a side-effect from for example replacement of worn-out machinery, where no expenditure specifically linked to environmental protection can be identified.

Figure 5: Environmental protection investment by industry as a share of GFCF

Figure 6: Environmental protection investment by industry by type (%)

Table 5: Environmental protection investment by industry