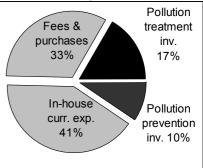

#### Total environmental protection expenditure

Each year industry in most EU Member States spends an amount representing between 1.5 and 2.5 percent of industrial gross value added (GVA) on environmental protection. As can be seen in **Figure 2**, industry in Austria and Germany spends most when measured as a share of GVA (over 2.5%) or as a share of GDP (nearly 0.6%). The significantly lower figures for Italy, Spain and Ireland could be an indication that the data reported underestimate the actual expenditure.

#### **Current expenditure on environmental protection**

In 1999, according to the latest Eurostat estimate, about 24 billion euro or more than 70 percent of the total expenditure on environmental protection by industry in the EU consists of current expenditure. It has increased gradually during the 1990s in most Member States where data are available. This is probably partly an effect of higher operation and maintenance costs of environmental equipment and increased expenditure on, for example environmental management schemes. Industry in Austria and Germany has the highest current expenditure on environmental protection, representing over 0.8 per cent of total industrial output or over 2 percent of industrial GVA. The relatively low current expenditure reported by Italy and Spain is the main explanation for the low total environmental protection expenditure shown earlier in **Figure 2**.