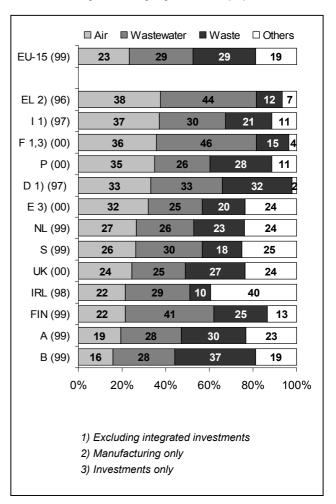

#### **Environmental protection expenditure by environmental domain**

Over 80 percent of the total spending on environmental protection by industry in the EU in 1999 was in the core environmental protection domains: air, wastewater or waste. The domain "other" includes Noise, Biodiversity and Soil protection, which could be important in some Member States and sectors, as well as general administration and other expenditure items that could not be broken down by domain.

The relative importance of different domains is related to the industry structure in the countries. A large energy sector based on fossil fuels could for example be one reason for relatively high expenditure in the air domain (Germany), while a large pulp and paper industry could be one explanation for high expenditure in the wastewater domain (Finland). There are also inherent differences in the capital intensity between the different environmental domains:

- Wastewater treatment and air protection are generally capital intensive activities. Measures to reduce air emissions account for most of the environmental protection investments in eight of the Member States, while industry in FIN, F and B invested most in measures to reduce emissions to water (including sewage treatment).
- Waste collection and treatment is more dependent on labour. Waste-related activities also account for most of the current expenditure on environmental protection in P, B, A, D and the UK, while wastewater accounted for most of the current expenditure in EL, I, FIN and the NL.

Figure 4: Environmental protection expenditure by industry by domain (%)

Table 4: Environmental protection expenditure by industry by domain

| (% of total)   |    | Envi | ronment | al protec | tion  |     | Invest | ments |       | C   | urrent ex | penditu | ·e    |
|----------------|----|------|---------|-----------|-------|-----|--------|-------|-------|-----|-----------|---------|-------|
|                |    |      | expen   | diture    |       |     |        |       |       |     |           |         |       |
|                |    | Air  | Waste-  | Waste     | Other | Air | Waste- | Waste | Other | Air | Waste-    | Waste   | Other |
|                |    |      | water   |           |       |     | water  |       |       |     | water     |         |       |
| Belgium        | 99 | 16   | 28      | 37        | 19    | 41  | 42     | 14    | 3     | 9   | 25        | 43      | 23    |
| Denmark        |    | :    | :       | :         | :     | :   | :      | :     | :     | :   | :         | :       | :     |
| Germany 1)     | 97 | 33   | 33      | 32        | 2     | 46  | 35     | 14    | 5     | 30  | 33        | 35      | 1     |
| Greece 2)      | 96 | 38   | 44      | 12        | 7     | 43  | 43     | 8     | 6     | 32  | 45        | 16      | 7     |
| Spain          | 00 | :    | :       | :         | :     | 32  | 25     | 20    | 24    | :   | :         | :       | :     |
| France 1)      | 00 | :    | :       | :         | :     | 36  | 46     | 15    | 4     | :   | :         | :       | :     |
| Ireland        | 98 | 22   | 29      | 10        | 40    | 23  | 35     | 5     | 36    | 19  | 20        | 17      | 45    |
| Italy 1)       | 97 | 37   | 30      | 21        | 11    | 60  | 20     | 7     | 13    | 11  | 42        | 37      | 10    |
| Luxembourg     |    | :    | :       | :         | :     | :   | :      | :     | :     | :   | :         | :       | :     |
| Netherlands    | 99 | 27   | 26      | 23        | 24    | 47  | 20     | 13    | 20    | 18  | 29        | 27      | 26    |
| Austria        | 99 | 19   | 28      | 30        | 23    | 28  | 31     | 6     | 35    | 17  | 27        | 36      | 20    |
| Portugal       | 00 | 35   | 26      | 28        | 11    | 53  | 27     | 10    | 11    | 12  | 24        | 51      | 13    |
| Finland        | 99 | 22   | 41      | 25        | 13    | 30  | 49     | 11    | 10    | 18  | 37        | 30      | 15    |
| Sweden         | 99 | 26   | 30      | 18        | 25    | 52  | 28     | 9     | 11    | 11  | 32        | 24      | 34    |
| United Kingdom | 00 | 24   | 25      | 27        | 24    | 46  | 15     | 13    | 26    | 13  | 29        | 35      | 23    |