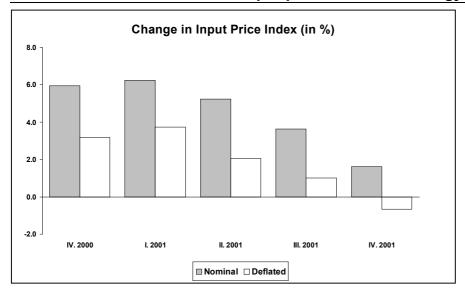

#### Input prices: -14% for energy

The change in the real index for the purchase prices of the means of agricultural production was a slight decrease (-0.7%) in the fourth quarter of 2001 relative to the corresponding quarter of 2000. The trend in the input price index was less and less positive each quarter

in 2001 (see graph and Table 3).

The price index for goods and services for current consumption in agriculture declined slightly (-0.6%). Small to moderate price decreases were observed for general expenses (-0.2%), fertilizers and soil improvers