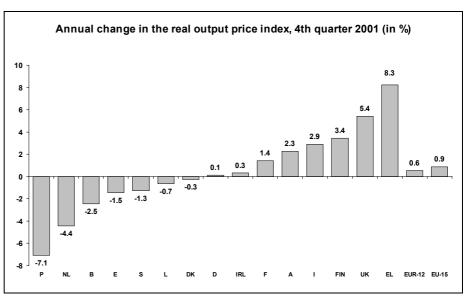

Across Member States (see graph), slight to moderate decreases in the real output price index were seen in Denmark (-0.3%), Luxembourg (-0.7%), Sweden (-1.3%), Spain (-1.5%) and Belgium (-2.5%). More marked price declines were observed in the Netherlands (-4.4%) and Portugal (-7.1%). In contrast, there were price increases in the remaining Member States: Germany (+0.1%), Ireland (+0.3%), France (+1.4%), Austria (+2.3%), Italy (+2.9%), Finland (+3.4%) and especially the United Kingdom (+5.4%) and Greece (+8.3%).