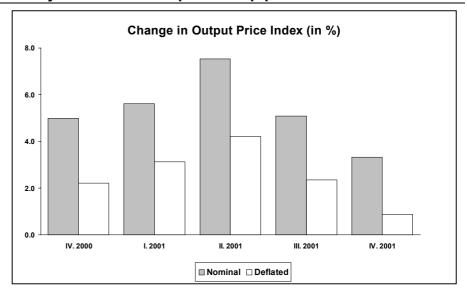

#### Output prices: major rises for sheep and crop products

The increase in the real price index for agricultural products in the fourth quarter continued the upward trend observed throughout 2001 and indeed since the third quarter of 2000 (see graph and Table 1).