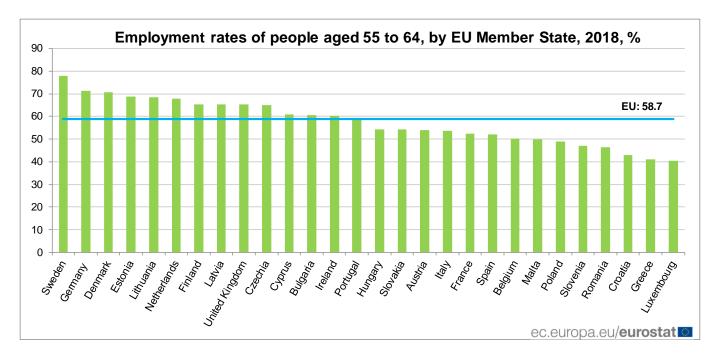

## Employment rate of those aged 55 to 64 at its highest point in the EU

From 38.4% in 2002, the employment rate of people aged 55 to 64 in the **EU** has grown steadily to reach 58.7% in 2018. The growth was stronger for women (from 29.1% in 2002 to 52.4% in 2018) than for men (48.2% in 2002 vs. 65.4% in 2018). As a consequence, the gap between the employment rate of women and men aged 55 to 64 in the **EU** has been reduced, from a -19.1 pp difference in 2002 to a -13.0 pp difference in 2018.

## Over 70% of people aged 55 to 64 have a job in Sweden, Germany and Denmark

In 2018, over half of the population aged 55 to 64 was in employment in twenty-one EU Member States. The highest employment rate for this age group was observed in **Sweden** (77.9%), ahead of **Germany** (71.4%), **Denmark** (70.7%), **Estonia** (68.9%), **Lithuania** (68.5%) and the **Netherlands** (67.7%). On the other hand, the lowest employment rates were registered in **Luxembourg** (40.5%), **Greece** (41.1%) and **Croatia** (42.8%). Compared with 2017, the employment rate for those aged 55 to 64 increased in 2018 in all EU Member States.