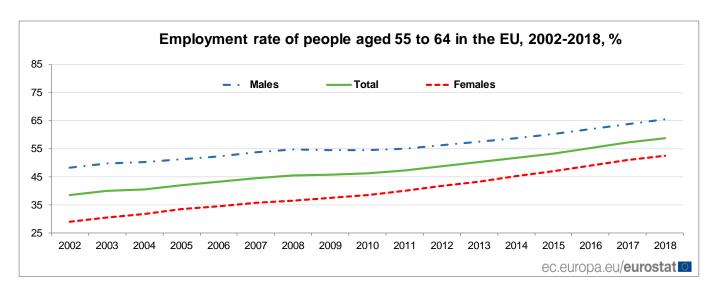

The upward trend in the employment rate is visible both for men and women. The employment rate for men hit 79.0% in 2018, and has increased steadily since 2013. As for women, their employment rate has continuously risen since 2010 to reach 67.4% in 2018. Similarly, the employment rate of persons aged 55 to 64 in the **EU** has grown steadily, from 38.4% in 2002 to 58.7% in 2018. The greater participation of older workers is also one of the objectives of the Europe 2020 strategy on employment.

## Employment rate of those aged 55 to 64 at its highest point in the EU

From 38.4% in 2002, the employment rate of people aged 55 to 64 in the **EU** has grown steadily to reach 58.7% in 2018. The growth was stronger for women (from 29.1% in 2002 to 52.4% in 2018) than for men (48.2% in 2002 vs. 65.4% in 2018). As a consequence, the gap between the employment rate of women and men aged 55 to 64 in the **EU** has been reduced, from a -19.1 pp difference in 2002 to a -13.0 pp difference in 2018.