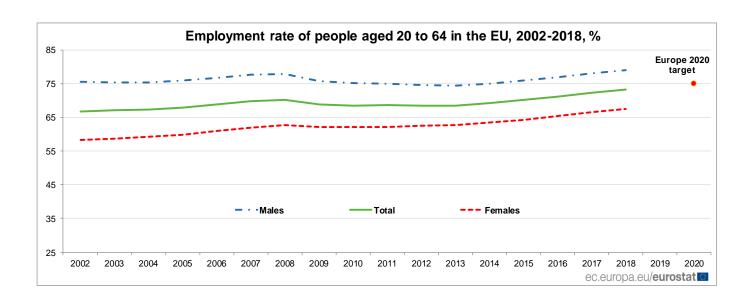

# Employment rate of people aged 20 to 64 in the EU reached a new peak at 73.2% in 2018

13 Member States already achieved their 2020 targets

In 2018, the employment rate of people aged 20 to 64 in the **European Union** (EU) stood at 73.2%, up compared with 2017 (72.2%). The Europe 2020 strategy target is to reach a total employment rate for people aged 20 to 64 of at least 75% in the **EU** by 2020. This objective has been translated into different national targets in order to reflect the situation and possibilities of each Member State to contribute to the common goal.

The upward trend in the employment rate is visible both for men and women. The employment rate for men hit 79.0% in 2018, and has increased steadily since 2013. As for women, their employment rate has continuously risen since 2010 to reach 67.4% in 2018. Similarly, the employment rate of persons aged 55 to 64 in the **EU** has grown steadily, from 38.4% in 2002 to 58.7% in 2018. The greater participation of older workers is also one of the objectives of the Europe 2020 strategy on employment.