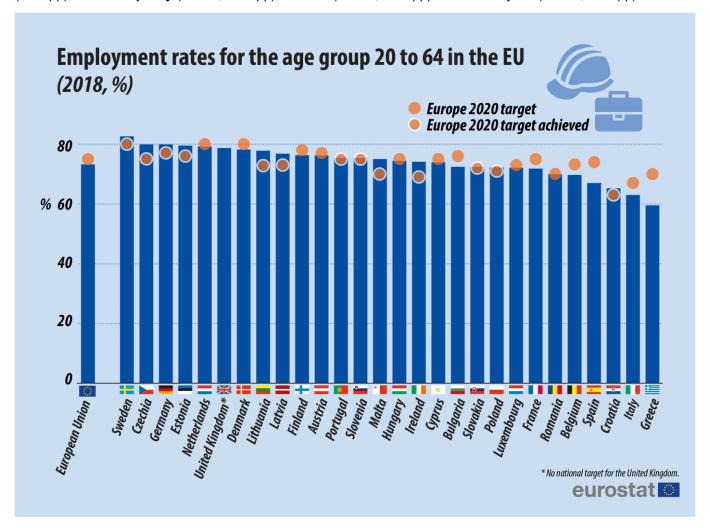

## 13 Member States already achieved their Europe 2020 employment target

Compared with 2017, the employment rate for those aged 20 to 64 increased in 2018 in all Member States without exception. It grew most strongly in **Cyprus** (+3.1 percentage points, pp), **Finland** (+2.1 pp), **Latvia**, **Malta**, **Portugal** and **Slovenia** (all +2.0 pp).

Employment rates above 75% were recorded in Sweden (82.6%), Czechia and Germany (both 79.9%), Estonia (79.5%), the Netherlands (79.2%), the United Kingdom (78.7%), Denmark (78.2%), Lithuania (77.8%), Latvia (76.8%), Finland (76.3%), Austria (76.2%), Portugal and Slovenia (both 75.4%). Among these Member States, Czechia, Germany, Estonia, Latvia, Lithuania, Portugal, Slovenia and Sweden have already met or exceeded their 2020 national targets for this indicator in 2018, as have Ireland, Croatia, Malta, Poland and Slovakia.

On the other hand, the lowest employment rate was observed in **Greece** (59.5%), although it grew over the year (+1.7 pp), followed by **Italy** (63.0%, +0.7 pp), **Croatia** (65.2%, +1.6 pp) as well as **Spain** (67.0%, +1.5 pp).