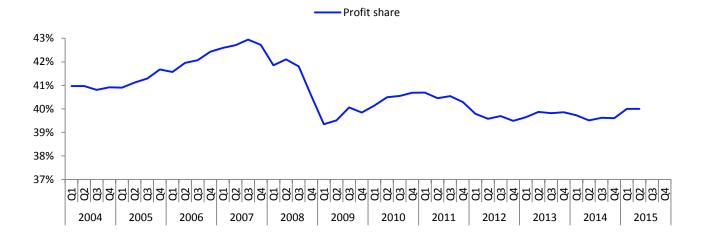

The business profit share in the **euro area** was 40.0% in the second quarter of 2015, stable compared with the first quarter of 2015.

These data come from a first release of seasonally adjusted quarterly European sector accounts from **Eurostat**, the statistical office of the European Union, and the European Central Bank (ECB).

## Investment rate and profit share of non-financial corporations in the euro area (seasonally adjusted)

The **profit share of non-financial corporations** is defined as gross operating surplus divided by gross value added. This profitability-type indicator shows the share of the value added created during the production process remunerating capital. It is the complement of the share of wage costs (plus taxes less subsidies on production) in value added.

#### Revisions and timetable

Compared with data released on 29 July 2015, the investment rate of non-financial corporations for the first quarter of 2015 has been revised from 21.8% to 22.0%. The profit share of non-financial corporations for the first quarter of 2015 has been revised from 39.7% to 40.0%.