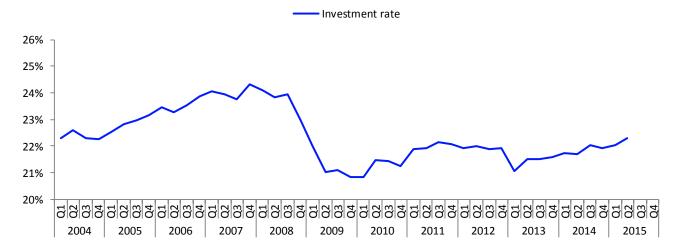

# Business investment rate up to 22.3% in the euro area

Business profit share stable at 40.0% in the euro area

In the second quarter of 2015, the business investment rate was 22.3% in the **euro area**, compared with 22.0% in the previous quarter.

## Investment rate and profit share of non-financial corporations in the euro area (seasonally adjusted)

#### Methods and definitions

The **gross investment rate of non-financial corporations** is defined as gross fixed capital formation divided by gross value added. This ratio relates the investment of non-financial businesses in fixed assets (buildings, machinery etc.) to the value added created during the production process.

#### Revisions and timetable

Compared with data released on 29 July 2015, the investment rate of non-financial corporations for the first quarter of 2015 has been revised from 21.8% to 22.0%. The profit share of non-financial corporations for the first quarter of 2015 has been revised from 39.7% to 40.0%.