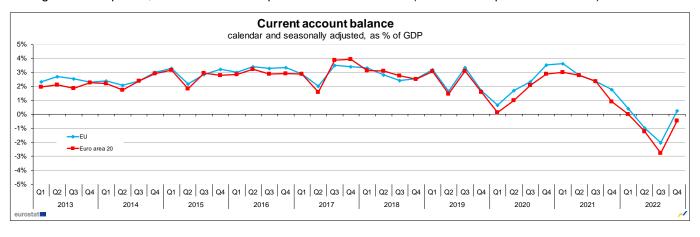

# EU current account surplus €10.5 bn

€64.2 bn surplus for trade in services

In the fourth quarter of 2022, the **EU** seasonally adjusted current account of the balance of payments recorded a surplus of €10.5 billion (0.3% of GDP), compared with a deficit of €80.4 billion (-2.0% of GDP) in the third quarter of 2022 and a surplus of €67.2 billion (+1.8% of GDP) in the fourth quarter of 2021, according to estimates released by **Eurostat**, **the statistical office of the European Union**.

## **Current and Capital accounts**

In the fourth quarter of 2022 compared with the third quarter of 2022, based on seasonally adjusted data, the deficit of the goods account decreased (-€17.5 bn compared to -€74.1 bn) and the surplus of the services account increased (+€64.2 bn compared to +€20.6 bn). The deficit of the primary income account increased (-€11.3 bn compared to -€5.5 bn), as did the deficit of the secondary income account (-€25.0 bn compared to -€21.5 bn). During the same period, the deficit of the capital account decreased (-€1.0 bn compared to -€7.1 bn).

## EU current and capital account - calendar and seasonally adjusted (in bn euro)

|                             | Q4 2021 |        |         | (      | 21 202 | 2       | Q2 2022 |        |         | Q3 2022 |        |         | Q4 2022 |        |         |
|-----------------------------|---------|--------|---------|--------|--------|---------|---------|--------|---------|---------|--------|---------|---------|--------|---------|
|                             | Credit  | Debit  | Balance | Credit | Debit  | Balance | Credit  | Debit  | Balance | Credit  | Debit  | Balance | Credit  | Debit  | Balance |
| CURRENT ACCOUNT             | 1140.9  | 1073.7 | 67.2    | 1187.1 | 1170.7 | 16.4    | 1230.2  | 1268.0 | -37.8   | 1274.1  | 1354.5 | -80.4   | 1305.0  | 1294.6 | 10.5    |
| - Goods                     | 591.2   | 580.0  | 11.3    | 620.3  | 642.9  | -22.6   | 646.2   | 706.4  | -60.2   | 679.8   | 753.9  | -74.1   | 697.4   | 714.9  | -17.5   |
| - Services                  | 304.3   | 244.2  | 60.1    | 314.6  | 266.5  | 48.1    | 323.4   | 280.2  | 43.2    | 329.6   | 309.0  | 20.6    | 334.6   | 270.4  | 64.2    |
| - Primary income            | 207.4   | 194.9  | 12.5    | 217.6  | 206.0  | 11.6    | 222.1   | 220.8  | 1.3     | 225.3   | 230.8  | -5.5    | 236.0   | 247.4  | -11.3   |
| - Secondary income          | 38.0    | 54.6   | -16.7   | 34.6   | 55.3   | -20.7   | 38.4    | 60.5   | -22.2   | 39.4    | 60.8   | -21.5   | 37.0    | 62.0   | -25.0   |
| Current account as % of GDP | 30.4%   | 28.6%  | 1.8%    | 30.9%  | 30.5%  | 0.4%    | 31.4%   | 32.3%  | -1.0%   | 32.0%   | 34.1%  | -2.0%   | 32.1%   | 31.9%  | 0.3%    |
| CAPITAL ACCOUNT             | 41.5    | 41.9   | -0.4    | 13.0   | 17.0   | -4.0    | 104.0   | 11.9   | 92.1    | 9.5     | 16.6   | -7.1    | 30.5    | 31.5   | -1.0    |