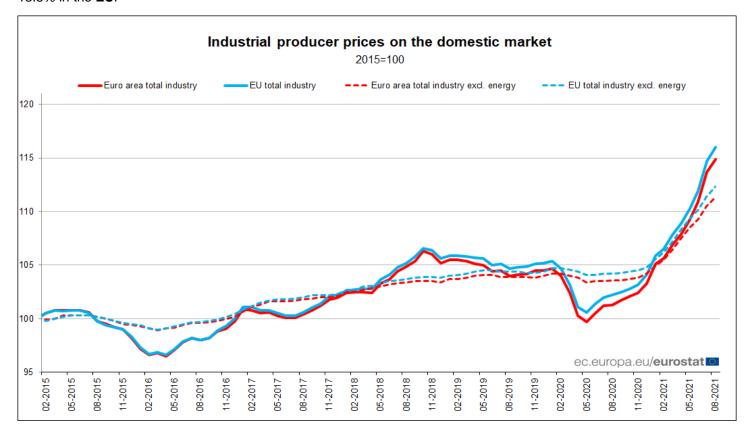

# Industrial producer prices up by 1.1% in both the euro area and the EU

Up by 13.4% in the euro area and by 13.5% in the EU compared with August 2020

In August 2021, industrial producer prices rose by 1.1% in both the **euro area** and the **EU**, compared with July 2021, according to estimates from **Eurostat**, **the statistical office of the European Union**. In July 2021, prices increased by 2.5% in both the **euro area** and the **EU**.

In August 2021, compared with August 2020, industrial producer prices increased by 13.4% in the **euro area** and by 13.5% in the **EU**.