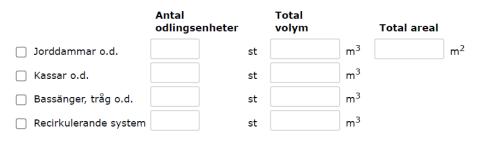

# Uppgifter om odling av matfisk, matkräftor, blötdjur eller alger i *havet (salt el. bräckt vatten)*

Vilka odlingstekniker användes för odling i havet under 2020?

Odling av matfisk och matkräftor i havet

|                        | Antal<br>odlingsenheter | Total<br>volym | Total a        | real           |
|------------------------|-------------------------|----------------|----------------|----------------|
| 🗌 Jorddammar o.d.      |                         | st             | m <sup>3</sup> | m <sup>2</sup> |
| 🗌 Kassar o.d.          |                         | st             | m <sup>3</sup> |                |
| 🗌 Bassänger, tråg o.d. |                         | st             | m <sup>3</sup> |                |
| Recirkulerande system  |                         | st             | m <sup>3</sup> |                |