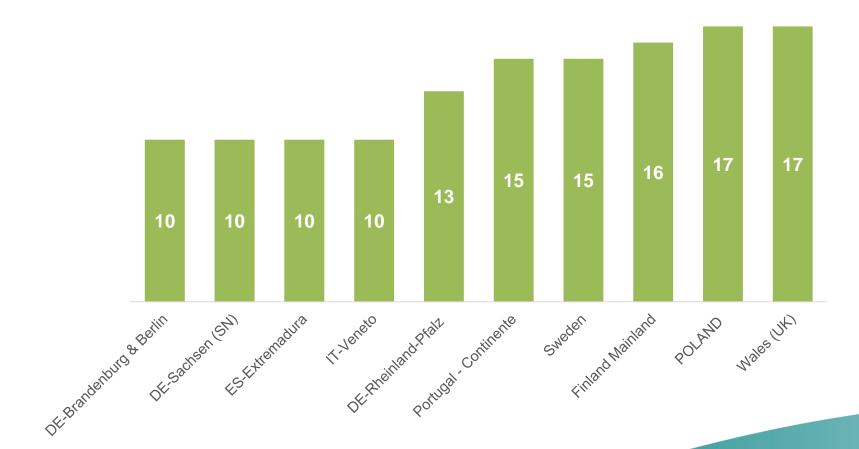

#### **SCO** utilisation in RDPs

RDPs and no. of (sub)measures with SCO (the 'top-10')