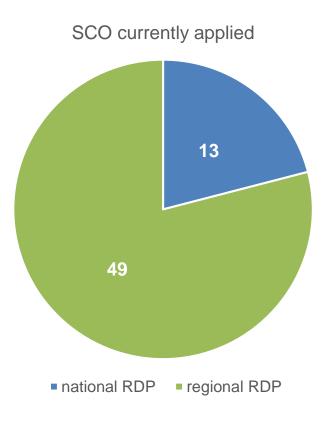

#### **SCO** utilisation in RDPs

#### **SCO** utilisation in RDPs

RDPs and no. of (sub)measures with SCO (the 'top-10')