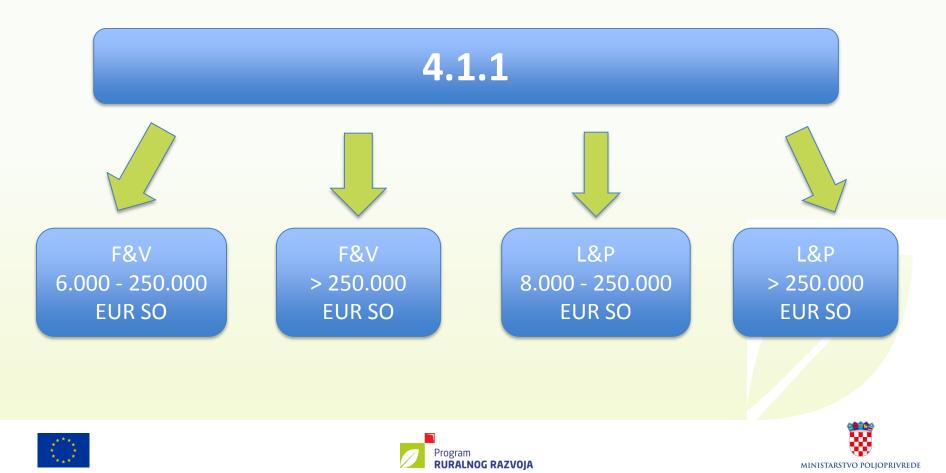

#### FARM INVESTMENT SUPPORT

Implementation of Type of Operation 4.1.1. "Restructuring, modernisation and increasing the competitiveness of agricultural holdings"

 First call
 February 2015
 April 2015

 Second call
 November 2015
 January 2016

 (F&V sector, livestock and poultry sector)

Selection criteria > part of National Ordinance