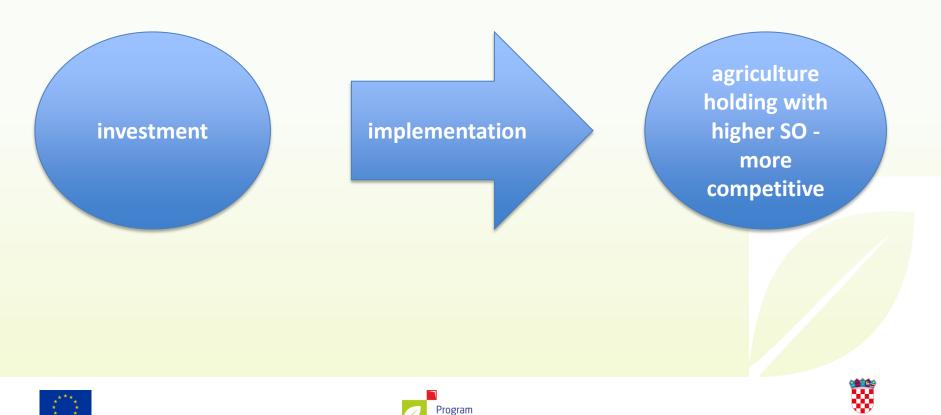

#### FARM INVESTMENT SUPPORT

Implementation of Type of Operation 4.1.1. "Restructuring, modernisation and increasing the competitiveness of agricultural holdings"

 First call
 February 2015
 April 2015

 Second call
 November 2015
 January 2016

# **RESULTS FROM THIRD CALL**

- > 81 project approved
- > 20 projects will be implemented by young farmers
- > 132 new jobs foreseen
- improved overall performance and sustainability of the agricultural holdings