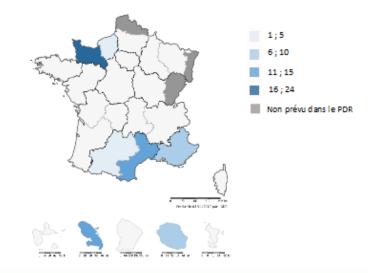

### Operational groups mapping, up to date on first of

| Programme de<br>développement rural | Nombre de GO<br>sélectionnés au 15<br>janvier 2018 | GO en cours de<br>sélection au 15 janvier<br>2018 |
|-------------------------------------|----------------------------------------------------|---------------------------------------------------|
| Aquitaine                           |                                                    |                                                   |
| Limousin                            |                                                    |                                                   |
| Poitou-Charentes                    |                                                    |                                                   |
| Auvergne                            | 8                                                  |                                                   |
| Rhône-Alpes                         | 18                                                 |                                                   |
| Bourgogne                           | 6                                                  | 12                                                |
| Franche-Comté                       |                                                    |                                                   |
| Bretagne                            | 6                                                  |                                                   |
| Centre-Val de Loire                 | 3                                                  |                                                   |
| Corse                               |                                                    |                                                   |
| Alsace                              |                                                    |                                                   |
| Champagne-Ardenne                   |                                                    |                                                   |
| Lorraine                            |                                                    |                                                   |
| <br>Guadeloupe                      | 4                                                  |                                                   |
| Guyane                              | 7                                                  |                                                   |
| Nord-Pas-de-Calais                  |                                                    |                                                   |
| Picardie                            |                                                    |                                                   |
| Île-de-France                       |                                                    |                                                   |
| Languedoc-Roussillon                | 21                                                 |                                                   |
| Midi-Pyrénées                       | 10                                                 |                                                   |
| Martinique                          | 6                                                  |                                                   |
| Mayotte                             | 3                                                  |                                                   |
| Basse-Normandie                     | 15                                                 | 24 (projets déposés)                              |
| Haute-Normandie                     |                                                    | 3                                                 |
| Pays de la Loire                    | 2                                                  | 2                                                 |
| Provence-Alpes-Côte<br>d'Azur       | 4                                                  | 7 (projets déposés)                               |
| Réunion                             |                                                    | 6 (dossiers déposés)                              |
| r tournorr                          | 113                                                | 55                                                |

Nombre de GO sélectionnés au 31 octobre 2017

eip-agr

RéseauRura

Français 2014 - 2020

C'est ensemble que se construit l'avenir des territoires

#### Régions avec sélection de GO en cours au 31 octobre 2017