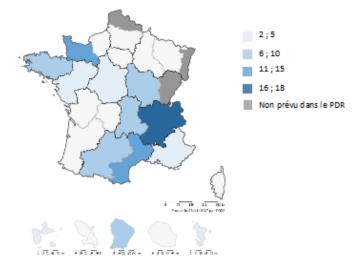

### EIP Calls mapping, up to date on first of january 2018

| Nom de la nouvelle<br>région | PDR concerné         | AAP au 10 janvier<br>2018 | Autres AAP en<br>prévision |
|------------------------------|----------------------|---------------------------|----------------------------|
|                              | Aquitaine            |                           |                            |
| Nouvelle-Aquitaine           | Limousin             | 1                         | 1                          |
| -                            | Poitou-Charentes     |                           |                            |
|                              | Auvergne             | 1                         |                            |
| Auvergne-Rhône-Alpes         | Rhône-Alpes          | ۱<br>ک                    |                            |
| Bourgogne-Franche-           | Bourgogne            | 2 (1 commun)              |                            |
| Comté                        | Franche-Comté        | 2 (1 commun)              |                            |
| Bretagne                     | Bretagne             | 0                         |                            |
| Centre-Val de Loire          | Centre-Val de Loire  | 3                         |                            |
| Centre-Val de Loire<br>Corse |                      |                           |                            |
| Corse                        | Alsace               |                           |                            |
| Grand Est                    | Champagne-Ardenne    |                           | 1                          |
| Grand Est                    | Lorraine             | 1 commun                  |                            |
| Guadeloupe                   | Guadeloupe           | 1                         |                            |
| Guyane                       | Guyane               | 1                         |                            |
| Hauts-de-France              | Nord-Pas-de-Calais   | •                         |                            |
|                              | Picardie             |                           | 1                          |
| Île-de-France                | Île-de-France        |                           |                            |
| ne-de-i tance                |                      |                           |                            |
| Occitanie                    | Languedoc-Roussillon | 3                         | 1                          |
|                              | Midi-Pyrénées        | 3                         | 1                          |
| Martinique                   | Martinique           | 2                         |                            |
| Mayotte                      | Mayotte Mayotte 2    |                           |                            |
| Normandie                    | Basse-Normandie      | 2 (1 commun)              |                            |
|                              | Haute-Normandie      |                           |                            |
| Pays de la Loire             | Pays de la Loire     | 2                         |                            |
| Provence-Alpes-Côte          | Provence-Alpes-Côte  | 2                         |                            |
| d'Azur                       | d'Azur               | ۷                         |                            |
| Réunion                      | Réunion              | 1                         | 1                          |
| Somme AAP                    |                      | 31 AAP                    | 6                          |
| Somme PDR                    |                      | 22 PDR                    | 11 PDR                     |

Perspective d'AAP d'ici le 31 décembre 2017

CREW'S .

1222.44

FREESON

1000

Nombre d'AAP depuis le début de la programmation jusqu'au 31 octobre 2017

9 HK 21

CT 22.0