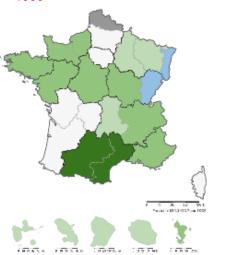

Perspective d'AAP d'ici le 31 décembre 2017

CREW'S .

1222.44

FREESON

1000

Nombre d'AAP depuis le début de la programmation jusqu'au 31 octobre 2017

9 HK 21

CT 22.0

32.4 weaking and a factor of the

Pas de perspective d'AAP Perspective d'AAP

Nombre de GO sélectionnés au 31 octobre 2017

eip-agr

RéseauRura

Français 2014 - 2020

C'est ensemble que se construit l'avenir des territoires

#### Régions avec sélection de GO en cours au 31 octobre 2017