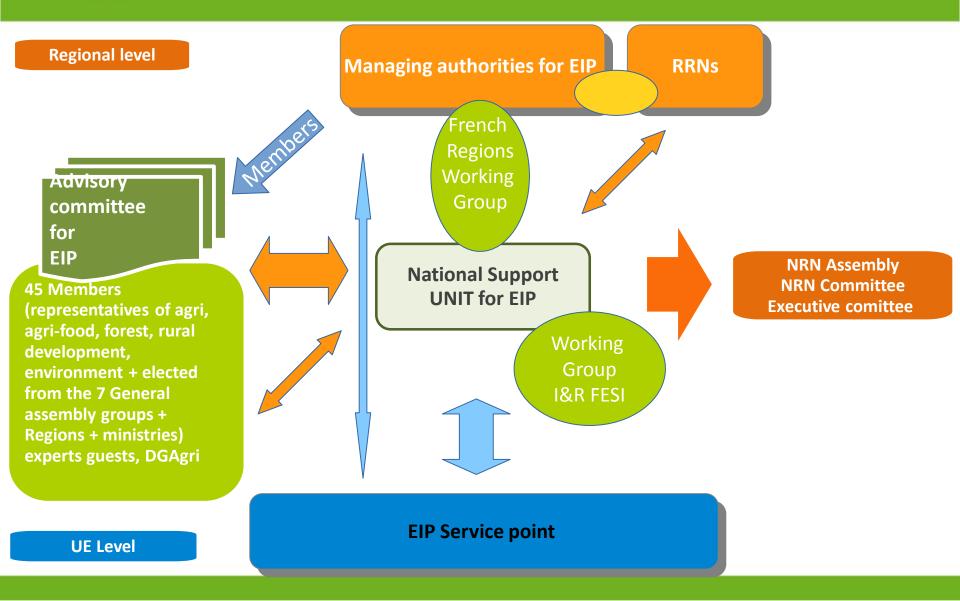

### **French EIP network Governance**

### French EIP network : Who does what

Liberté • Égalité • Fraternité **RÉPUBLIQUE FRANCAISE** 

(Bourgogne Franche Comté)

Cette action est cofinancée par l'Union européenne. L'Europe s'engage en France avec les fonds européens.