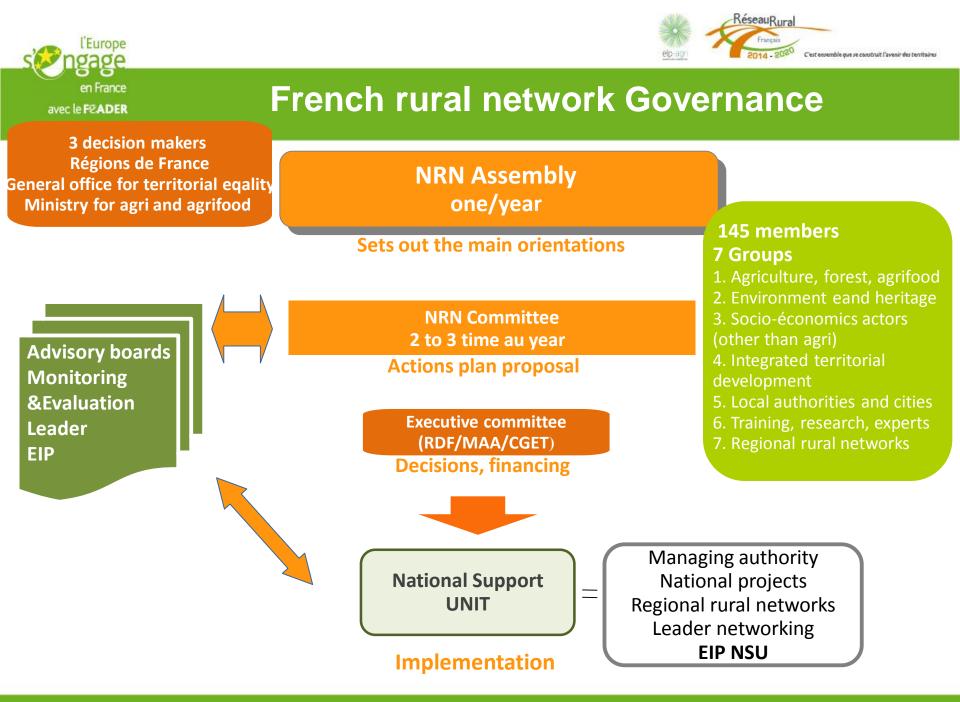

### EAFRD in France 2014-2020

National rural network specific program adopted february 2015

### 27 Programmes 18 Regions (MA) 1 NRN specific program

1 Risk management specific program

1 National framework

Technical assistance

Training, Communication, Rural Developpment observatory Évaluation

LEADER networking Thematic networking LAG's Coopération Rural devopment networking (with RRRx) Dissemination, Events, National projects, Commun work with ENRD