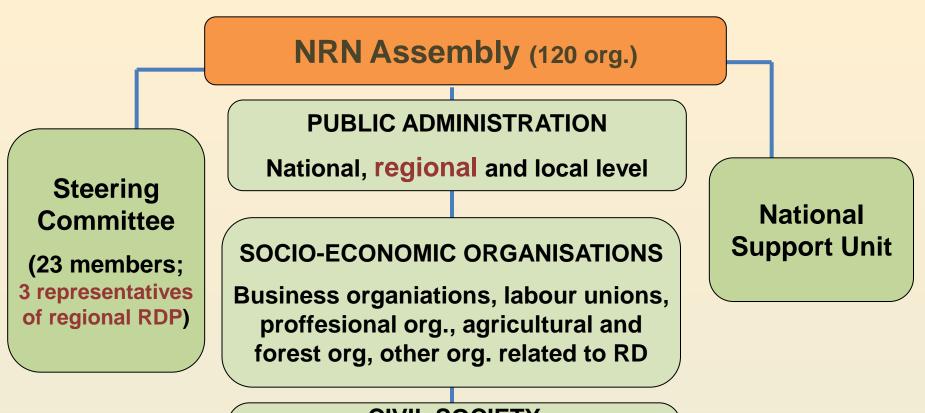

### 1 NRN included as submeasure 20.2 of the National RDP

**RDPs Monitoring Committee: coordination body of all RDP** 

#### **CIVIL SOCIETY**

Women organizations, social inclusión org., nature consetvation org., LAGs networks

#### **EIP ENTITIES**

MINISTERIO DE AGRICULTURA Y PESCA, ALIMENTACIÓN Y MEDIO AMBIENTE