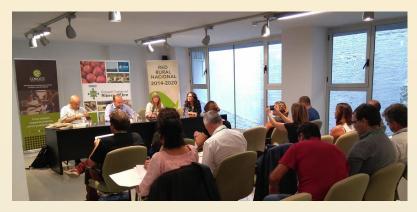

Segunda Reunión del Grupo Focal de Digitalización y Big Data

Se reúnen, después de dos meses de trabajo en grupo, los expertos de digitalización y Big Data de los sectores tecnológico, agroalimentario, forestal y del medio rural.