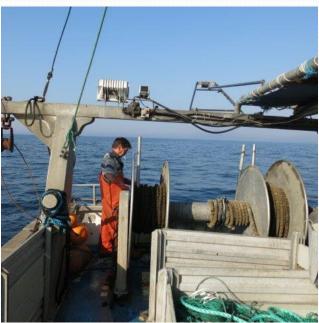

## Fishing Seaweed - a substitute of imported protein?

Fishermen have problems with a lot of seaweed in their fishing nets - and the tourists don't want it on the beach

Could it be used for animal feed Substitute imported soya? Local fishermen and farmers make a trial.