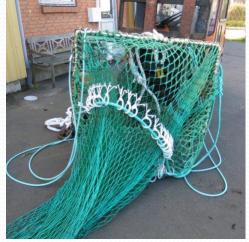

## Fishing Seaweed - a substitute of imported protein?

Fishermen have problems with a lot of seaweed in their fishing nets - and the tourists don't want it on the beach

Could it be used for animal feed Substitute imported soya? Local fishermen and farmers make a trial.