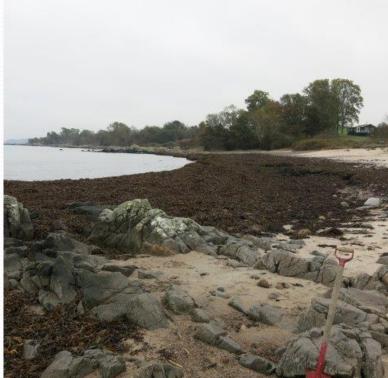

## Fishing Seaweed - a substitute of imported protein?

Fishermen have problems with a lot of seaweed in their fishing nets - and the tourists don't want it on the beach

Could it be used for animal feed Substitute imported soya? Local fishermen and farmers make a trial.