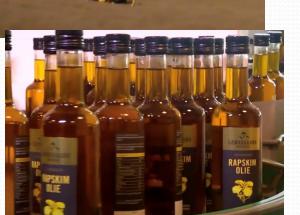

Lehnsgaard - rapeseed oil Today - local use 20% of total harvested rape seed (80% - used for biodiesel in Germany)

Local harvest: 5.000 t./year

#### Tomorrow:

Local use - 100 %!

As mush as possible will be used for food.

Rest by local farmers in milk and pig-production.