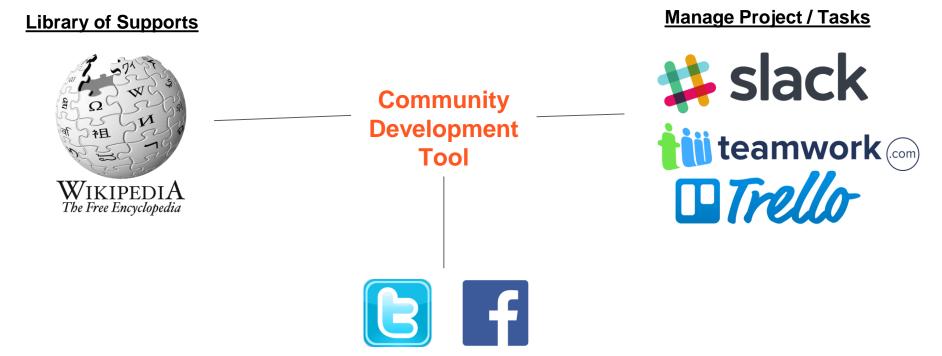

### **Knowledge Library**

### **Knowledge Library**

| <br>Goal Details<br>Goal Short Title<br>Goal Summary                                                                                                                                                                                                                                                                                                                                                                                                                                              | Ackno                   | wledge local volunte | ers                                                                                                                                                                                                                 |                                                                                                                                                                        |  | eTov        | vnz Com                                                                                  | munity                                                                                                | Development Knowledge Bank |  |  |  |
|---------------------------------------------------------------------------------------------------------------------------------------------------------------------------------------------------------------------------------------------------------------------------------------------------------------------------------------------------------------------------------------------------------------------------------------------------------------------------------------------------|-------------------------|----------------------|---------------------------------------------------------------------------------------------------------------------------------------------------------------------------------------------------------------------|------------------------------------------------------------------------------------------------------------------------------------------------------------------------|--|-------------|------------------------------------------------------------------------------------------|-------------------------------------------------------------------------------------------------------|----------------------------|--|--|--|
| Goal Short Title<br>Goal Title                                                                                                                                                                                                                                                                                                                                                                                                                                                                    | Ackno<br>Ackno<br>Ackno | wledge local volunte | ers                                                                                                                                                                                                                 |                                                                                                                                                                        |  | еТоу        | vnz Com                                                                                  | munity                                                                                                | Development Knowledge Bank |  |  |  |
| Goal Short Title<br>Goal Title                                                                                                                                                                                                                                                                                                                                                                                                                                                                    | Ackno<br>Ackno<br>Ackno | wledge local volunte | ers                                                                                                                                                                                                                 |                                                                                                                                                                        |  |             |                                                                                          |                                                                                                       |                            |  |  |  |
| Goal Title                                                                                                                                                                                                                                                                                                                                                                                                                                                                                        | Ackno                   |                      |                                                                                                                                                                                                                     |                                                                                                                                                                        |  |             |                                                                                          |                                                                                                       |                            |  |  |  |
|                                                                                                                                                                                                                                                                                                                                                                                                                                                                                                   | Ackno                   | wledge and celebrate |                                                                                                                                                                                                                     |                                                                                                                                                                        |  | Category    |                                                                                          | (9) Local Volt                                                                                        | teering                    |  |  |  |
| Goal Summary                                                                                                                                                                                                                                                                                                                                                                                                                                                                                      | Ackno                   |                      | Acknowledge and celebrate local volunteers at designated community events                                                                                                                                           |                                                                                                                                                                        |  |             |                                                                                          | We are concerned with community networking, participation and level of volum<br>work in local issues. |                            |  |  |  |
| Goal Summary<br>Acknowledging the contribution made by loca<br>community appreciate their efforts and com<br>individual feet subset a what they do, what<br>volumeers can be done in a very formal many<br>fashion by simply thanking the persion on a r-<br>email or at a local meeting. Indirect a danowly<br>local volumeers and educes in the form of<br>programme or by proving appropriate clohus<br>volumeers are a significant part of every com<br>celebrated for the good work they do. |                         |                      | nmitment. It also en<br>increases the hikehi<br>r. Recognising the e-<br>mer at a large event<br>regular basis, via wo<br>ledgement is also we<br>keeping volunteers<br>or by sending a volu<br>ing for their work. | nsures that<br>hood they will<br>fforts of local<br>or in a very small<br>ord of mouth,<br>ery important for<br>informed about<br>nteer on a training<br>In all, local |  |             | Develop management techniques to ensure there are locally, well managed community groups |                                                                                                       |                            |  |  |  |
| Ref Code                                                                                                                                                                                                                                                                                                                                                                                                                                                                                          | 9b.2                    |                      |                                                                                                                                                                                                                     |                                                                                                                                                                        |  | Subcategory | Fitle                                                                                    | (9b) Develop management techniques to ensure there are locally, well managed community groups         |                            |  |  |  |
| Status                                                                                                                                                                                                                                                                                                                                                                                                                                                                                            | Active                  |                      |                                                                                                                                                                                                                     |                                                                                                                                                                        |  |             |                                                                                          |                                                                                                       |                            |  |  |  |
| Solutions                                                                                                                                                                                                                                                                                                                                                                                                                                                                                         | Add Solution            | ummary               | I                                                                                                                                                                                                                   | How to                                                                                                                                                                 |  |             | Cost Bracke                                                                              | et                                                                                                    |                            |  |  |  |

- Allows categorisation to grow
- Allows any number of contributors
- Can output knowledge in tailor format
- Covers all aspects of development