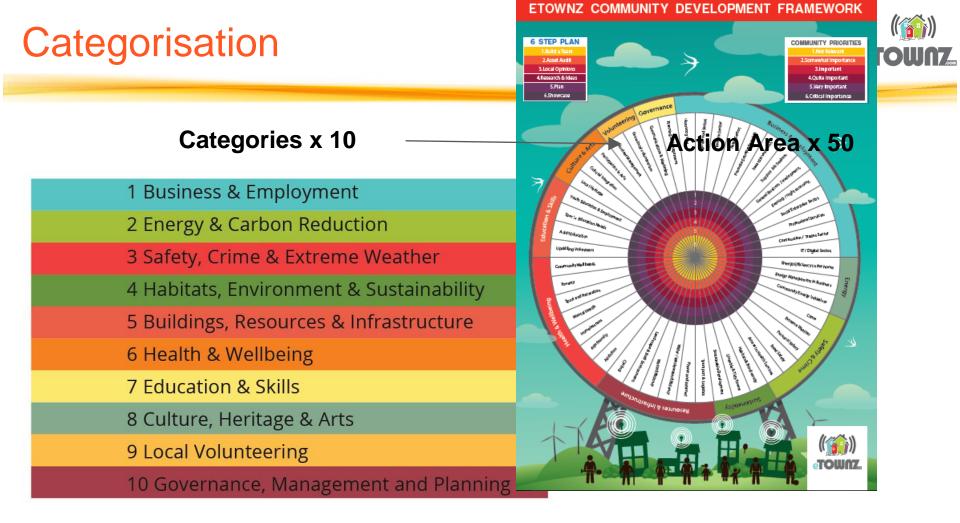

## **Our Vision**

Collaboration: Dr. Maura Farrell, NUI Galway + eTownz

**Objectives**: Develop framework + online hub for community development

Steps:

- 1. Define categorization
- 2. Build digital knowledge library

3. Populate

4. Standardise Action Plans / Scoring

5. eTownz Dashboard