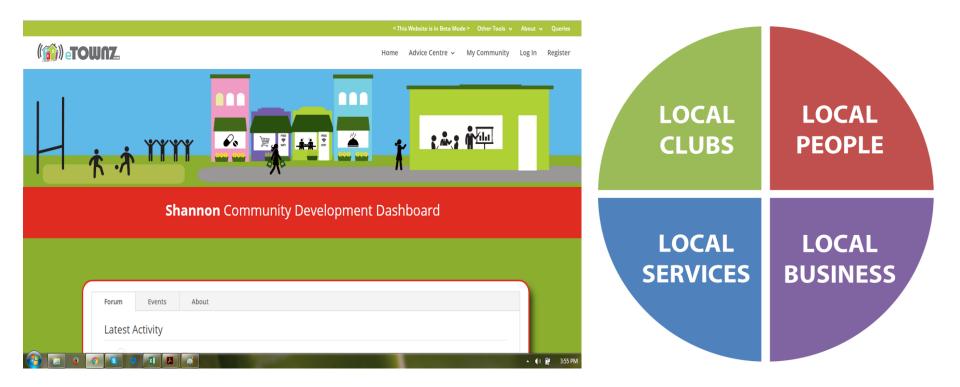

- Business: Digital Tools for Community Development Sector
  - Community websites

About eTowns

- Data visualisation for communities/councils/NRN
- eTownz Dashboard
- Facilitate community development project

#### eTownz Dashboard