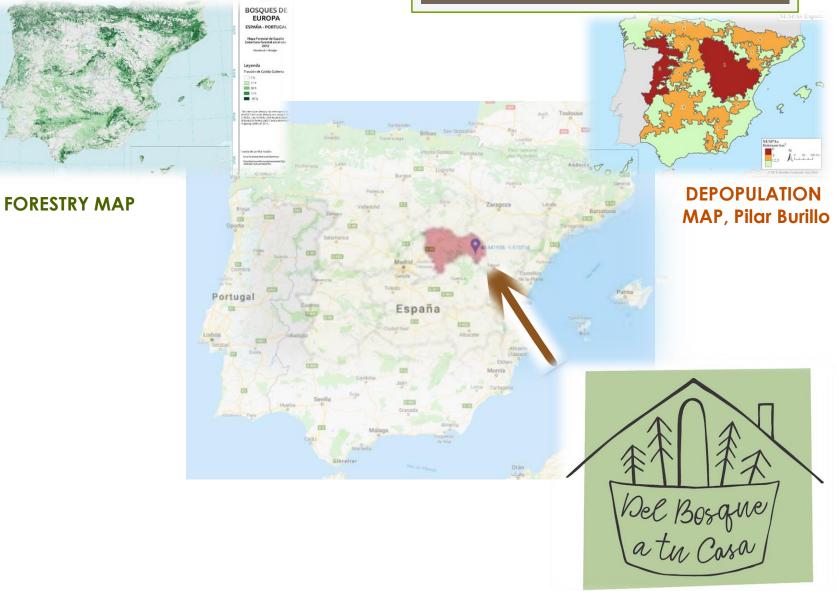

### FROM FOREST TO YOUR HOME location

Del Bosque a tu casa Opportunity

### The forestry rural world = a world of opportunities