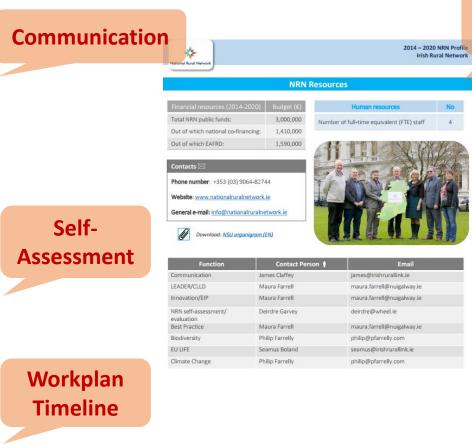

## NRN Profiles: What do they tell us?

Is the NSU within MA

**Governance** 

## NRN Profiles: What do they tell us?

Financial Resources

Contact details