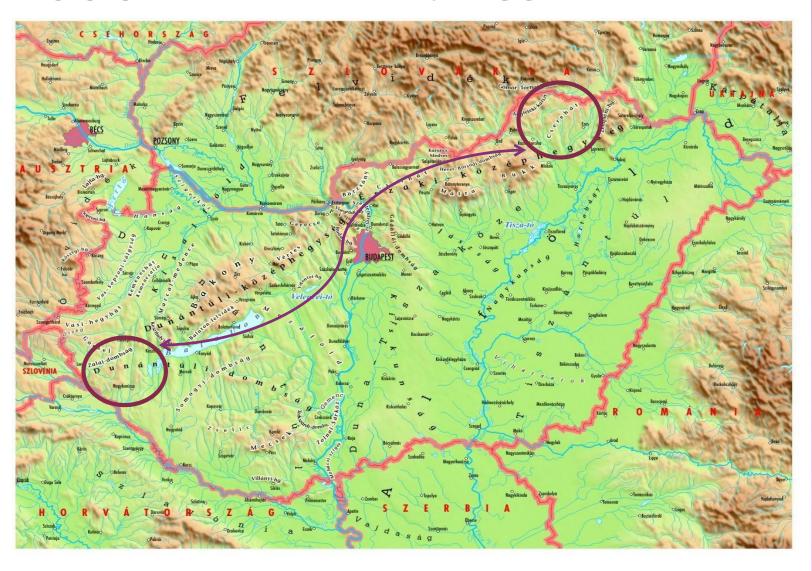

ure
- Project development and implementation
- •Event organisation
- Donations
- Cooperation with other organisations







# INNOVATIVE SOUTH-ZALA RURAL DEVELOPMENT ASSOCIATION



- Area: 630,5 km<sup>2</sup>
- 39.95 inhabitants / km<sup>2</sup>
- 41 Settlements
- 119 members
  - 46 local governments
  - 36 businesses
  - 37 NGO

#### RATE OF ROMA POPULATION IN HUNGARY



### AVERAGE OF ROMAS IN HUNGARY (%)

| National        | 10 %   |
|-----------------|--------|
| Incities        | 6      |
| Rural           | 20     |
| School incities | 2-10%  |
| School rural    | 25-90% |

#### COOPERATION BETWEEN 2 LEADER AREAS

#### **Project Participants**

- Innovative South-Zala Rural Development Association
- Creative Team Foundation
- Zala County Roma NGO







## SOUTH-ZALA AND CSEREHÁT



## EMPLOYMENT DEVELOPMENT RESOURCE

**CENTRES** 

- creating 5 new social cooperatives
- Strengthen 3 activ social cooperatives
- exchange of experiences
- skill development workshops
- training sessions
- on-going consultations
- business planning













#### NETWORKS AND COOPERATION

- More information
- Know-how exchange
- Echange of good practices
- More and quality ideas
- Contacts with other (faraway) organisations and networks
- Multiple effect
- Detecting problems faster



Benefits of networks and cooperations

**Future goals** 

www.zmccsz.hu

zmccsz@gmail.com

+36304059538

## THANK YOU FOR YOUR ATTENTION

Csaba Boha ZALA COUNTY ROMA NGO