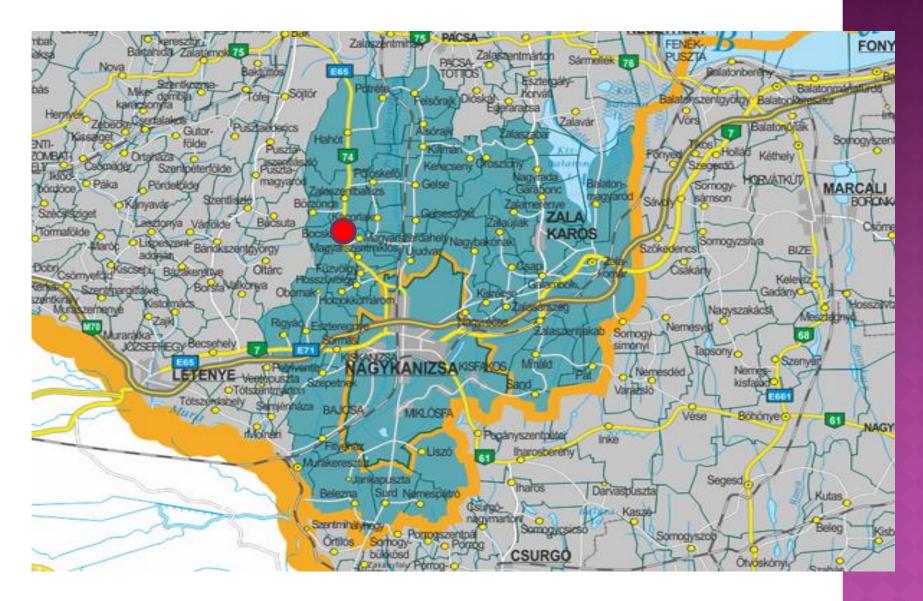

# INNOVATIVE SOUTH-ZALA RURAL DEVELOPMENT ASSOCIATION

- Area: 630,5 km<sup>2</sup>
- 39.95 inhabitants / km<sup>2</sup>
- 41 Settlements
- 119 members
  - 46 local governments
  - 36 businesses
  - 37 NGO