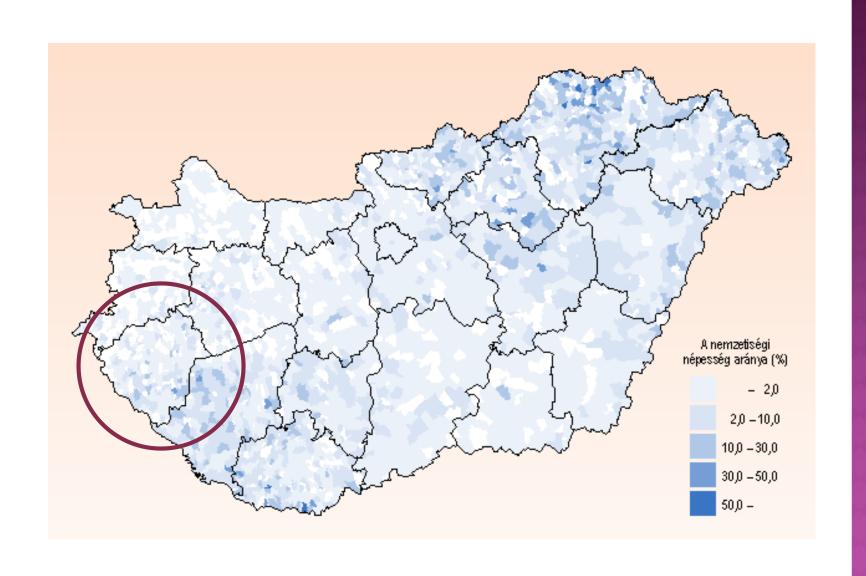

#### RATE OF ROMA POPULATION IN HUNGARY

### AVERAGE OF ROMAS IN HUNGARY (%)

| National        | 10 %   |
|-----------------|--------|
| Incities        | 6      |
| Rural           | 20     |
| School incities | 2-10%  |
| School rural    | 25-90% |