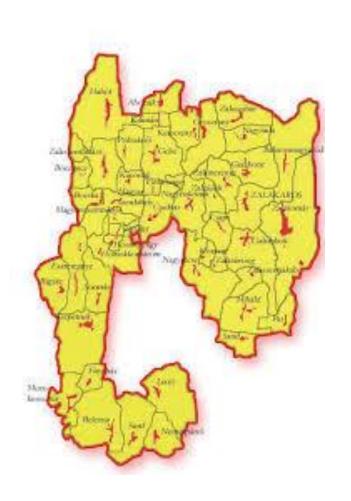

# INNOVATIVE SOUTH-ZALA RURAL DEVELOPMENT ASSOCIATION

- Area: 630,5 km<sup>2</sup>
- 39.95 inhabitants / km<sup>2</sup>
- 41 Settlements
- 119 members
  - 46 local governments
  - 36 businesses
  - 37 NGO