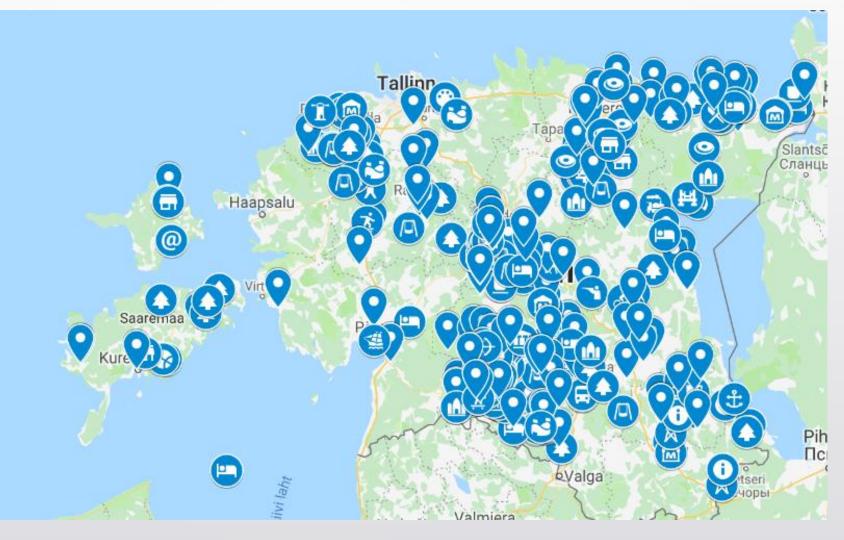

### LEADER in ESTONIA

- 26 LAGs, most of rural areas are covered
- Over 2000 projects in this period (incl over 1400 finalised projects)

• "Visible LEADER" - projects in the Google Map, that you can visit

#### \_\_\_\_\_

Visible LEADER