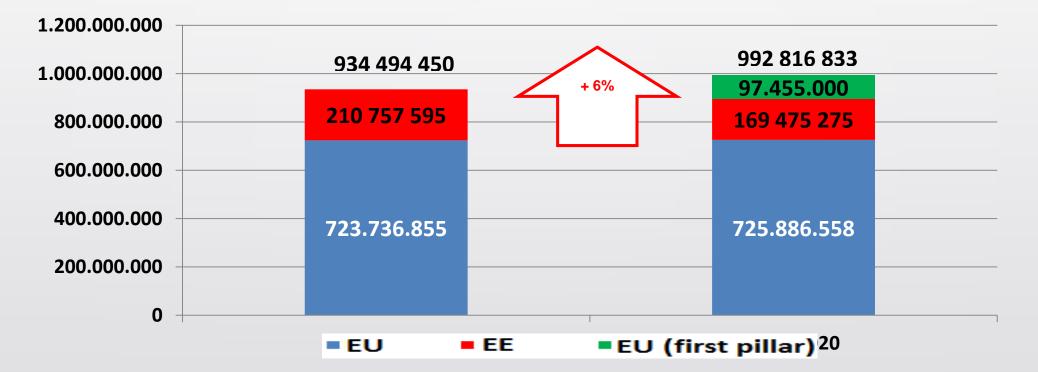

# Rural development programme 2007-2103 and RDP 2014-2020: comparison of budgets