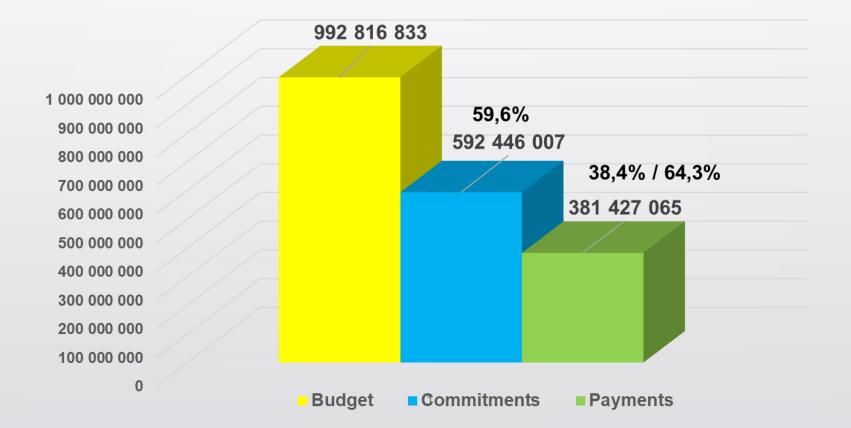

|
|                                                               | and the second se |

# The share of financial instruments (FI) in RDP 2014-2020 budget



# Overall financial implementation of RDP 2014–2020 (EUR, 30.04.2018)



### LEADER in ESTONIA

- 26 LAGs, most of rural areas are covered
- Over 2000 projects in this period (incl over 1400 finalised projects)



• "Visible LEADER" - projects in the Google Map, that you can visit

#### \_\_\_\_\_

Visible LEADER



### Estonian Rural Network Support Unit



- Set up in 2007
- 8 persons, from 2018 august
  9 persons
- From 2018 January under Agricultural Research Centre, before Rural Economy Research Centre (administrations were merged)
- Budget 325 000 euros per year

# NRN governance

- Managing Authority (ministry)
  - Cooperation with different departements Public relations dep, Rural affairs policy and analysis department, Land use policy dep, Agricultural policy dep, Research and development dep, Food safety dep
- Cooperation Chamber
  - Advisory functi