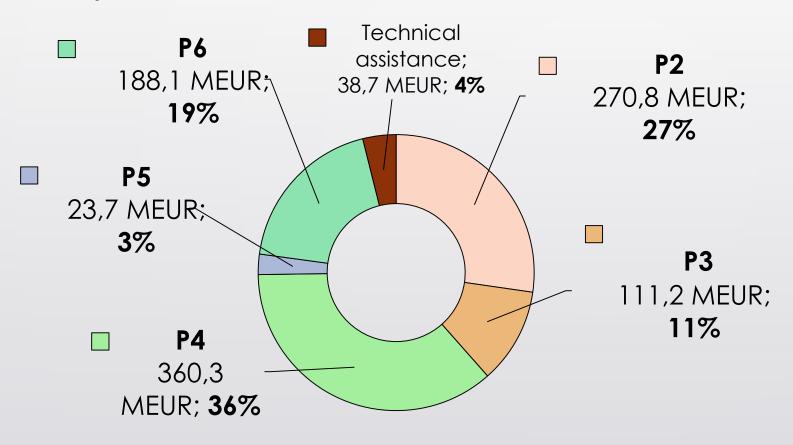

#### Allocation of RDP 2014-2020 resources between priorities

P1 – Improving knowlidge transfer and innovation

P2 – Improving viability and competitveness

P3 – Promoting food chain, incl marketing, animal welfare, risk management

P4 – Restoring, reserving and improving ecosystems

P5 – Resource efficiency and climate changes

P6 – Social inclusion, poverty