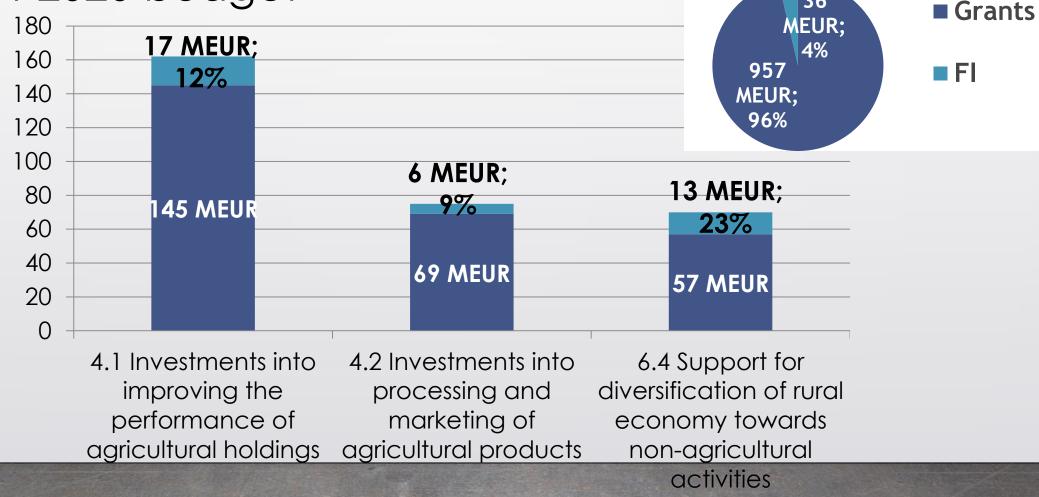

|
|                                                               | and the second se |

# The share of financial instruments (FI) in RDP 2014-2020 budget



# Overall financial implementation of RDP 2014–2020 (EUR, 30.04.2018)



### LEADER in ESTONIA

- 26 LAGs, most of rural areas are covered
- Over 2000 projects in this period (incl over 1400 finalised projects)



• "Visible LEADER" - projects in the Google Map, that you can visit

#### \_\_\_\_\_

Visible LEADER



### Estonian Rural Network Support Unit



- Set up in 2007
- 8 persons, from 2018 august
  9 persons
- From 2018 January under Agricultural Research Centre, before Rural Economy Research Centre (administrations were merged)
- Budget 325 000 euros per year

# NRN governance

- Managing Authority (ministry)
  - Cooperation with different departements Public relations dep, Rural affairs policy and analysis department, Land use policy dep, Agricultural policy dep, Research and d