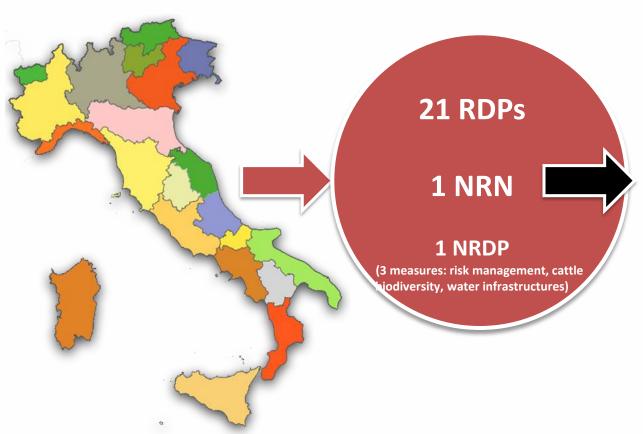

# 1. NRN organisation & steering of the NRN programme

NRN is established under the responsibility of Ministry of Agriculture.

A technical and administrative secretariat will manage and oversee all the activities.

The implementation of the activities will be carried out on the basis of a two-year work plan.