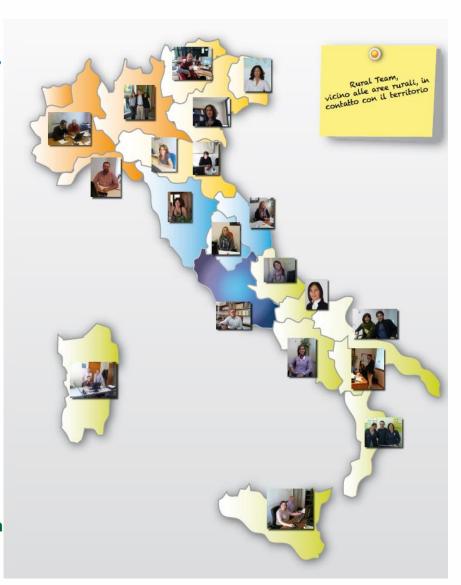

#### NRN organisation model

✓ "NRN Regional Units" active in each Region.

**25 Experts** in contact with the territory and RDPs regional Managing Authorities

**Link** between the Coordination Secretariat of the Network and the actors involved in the management of the RDPs

**Identify** the challenges for the RDP implementation

Finding common solutions.

Implementing NRN activities at local level

#### **NEW 2014 - 2020 APPROACH:**

- Macro-regional organisation of competences
   (North, Centre, South) teams covering all RDP issues
- Support the NRN MA for the preparation of Biannual Plan
- More involved in specific projects → clear mission
- Improving the mobilisation of stakeholders