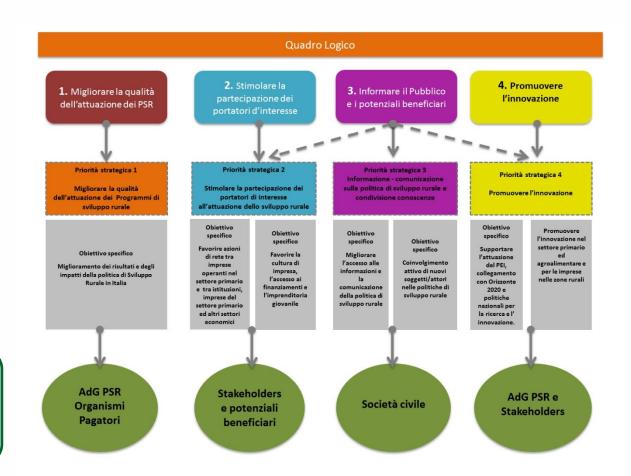

## 1. NRN organisation & steering of the NRN programme

The Target approach!!

- IMPACT

## 1. NRN organisation & steering of the NRN programme