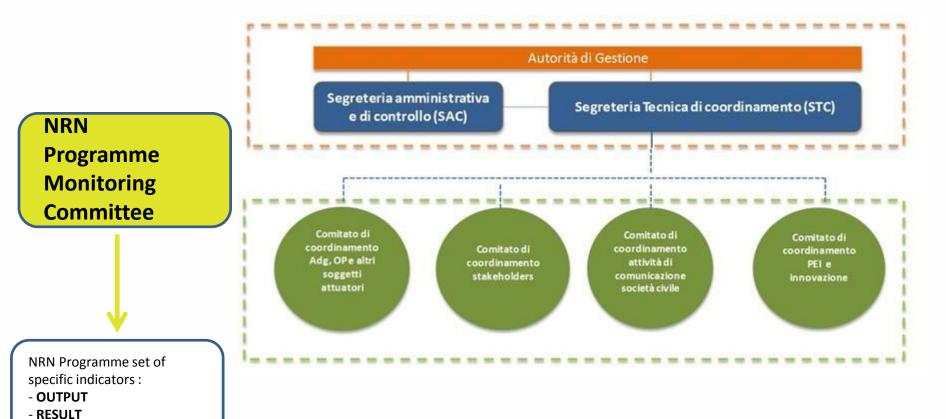

#### The Biannual work plan approach:

- <u>Improved strategic approach</u> (2 year-based; longer run)
- <u>Strengthened stakeholders consultation</u> (preliminary bilateral meetings, plus the NRN Monitoring Committee)
- <u>Collection of projects with clear indication</u> of : coherence with NRN objectives, components of the project, list of outputs, expected results for the NRN targets (i.e. Regions, farmers, other stakeholders, NGOs, civil society)
- The Monitoring Committee is informed about <u>biannual budget</u> for each project, coordinator of each project, composition of <u>the team</u>.
- <u>Biannual check of performance</u>  $\rightarrow$  the working groups and related project are assessed at the end of the 2-year period; the NRN MA can reshape the composition of the different teams. Better accountability of the Programme.