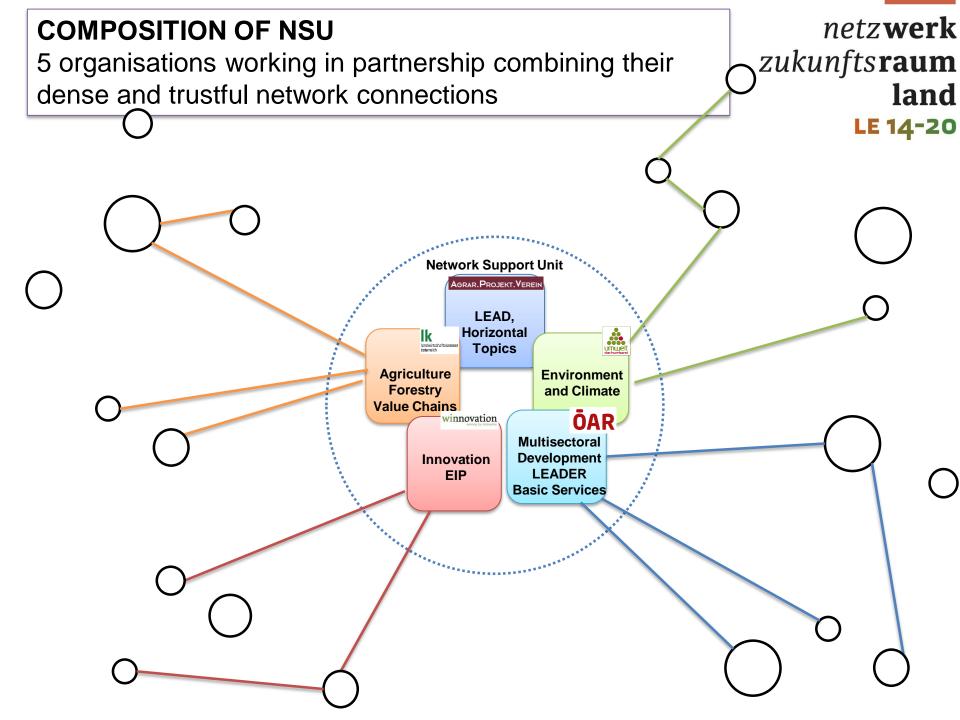

## netzwerk **5 STRATEGIC ADVISORY GROUPS** zukunftsraum Strenthen ties amongst target groups and provide feedback land **LE 14-20 Network Support Unit** AGRAR. PROJEKT. VEREIN Environment, **Biodiversity** LEAD, Nature Protection. Horizontal **Topics** Agriculture, **Agriculture Environment** forrestry and **Forestry** and Climate value chains Value Chains **ÖAR** winnovation **Climate Protection** and Multisectoral **Climate Change Development Innovation LEADER EIP Basic Services** Basic Services, LEADER and municipalities Innovation