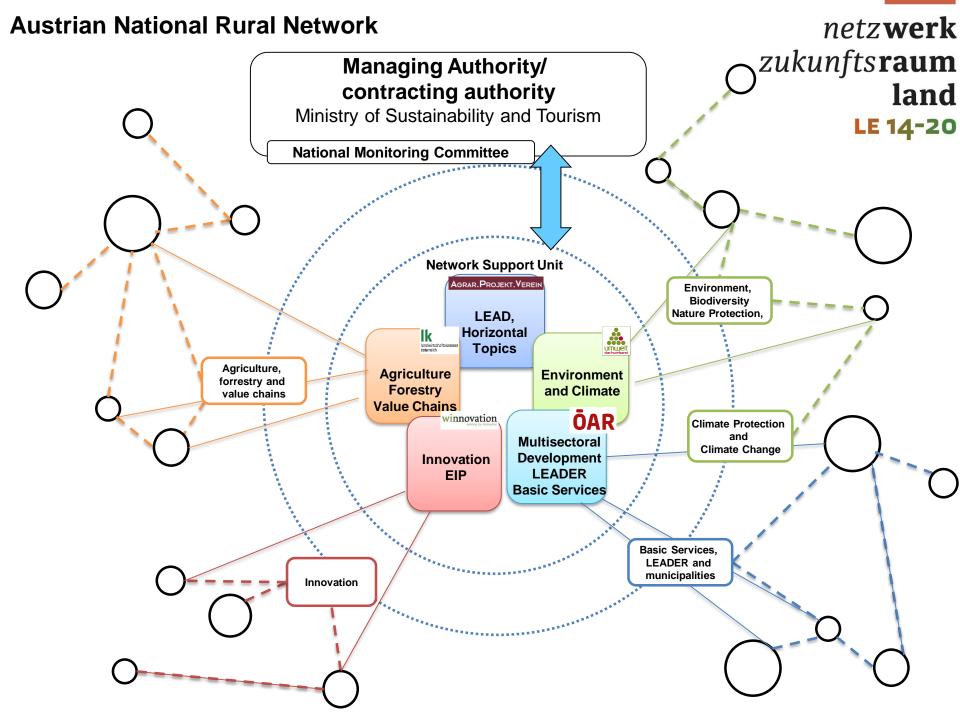

## NATIONAL MONITORING COMMITTEE Trigger cross cutting initiatives (Gender mainstreaming, refugees, youth, etc.) **National Monitoring Committee Network Support Unit** AGRAR. PROJEKT. VEREIN LEAD, Horizontal **Topics Agriculture Environment Forestry** and Climate **Value Chains ŌAR** winnovation Multisectoral **Development** Innovation **LEADER EIP Basic Services**